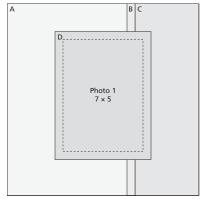

## Paper Dimensions

- A 12" × 7½"
- 3 12" × ½"
- C 12" × 4"
- D 8" × 6"

#### Assembly Instructions

- 1 Using one 12" x 12" cardstock as your base, attach piece A to the left side of the page, keeping the edges flush.
- 2 Attach piece B directly to the right of piece A, keeping the edges flush.
- 3 Attach piece C to the right side of the page, keeping the edges flush.
- 4 Attach piece D, placing it 1¾" from the top and 3" from the side edges of the page.
- 5 Attach photos, title, and journaling as desired.

#### Master Pattern

Photo Suggestion

1 7" × 5"