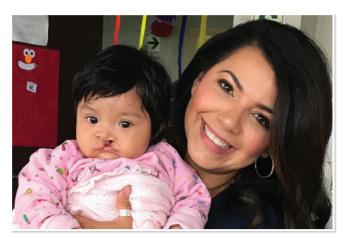

# Working Together to Make a Difference

Operation Smile™ is a non-profit organization that provides surgeries to repair cleft lips and palates for children around the world. When you purchase the Change the World stamp set, \$7\* of the proceeds goes to help with their life-changing mission.

\*Donation is \$7 USD. Stamp set only available for purchase at full retail price.

CONTACT ME:

CLOSe to Heart

let me show you how\*

www.closetomyheart.com

🕝 🖸 🕡 🕨 YouTube follow our blog: makeitfromyourheart.com