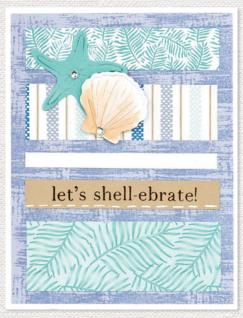

#### cardmaking workshop

Use the materials in this kit to create 16 cards, 4 each of 4 designs.

CAPE COD CARDMAKING WORKSHOP KIT \$34.95 [ G1284 ]

you're so SPE-SHELL

THANK

#### kit contents

- [1] EXCLUSIVE B-SIZE STAMP SET + COORDINATING THIN CUTS
- [2] CAPE COD PATTERNED PAPER SHEETS
- [6] CARDSTOCK SHEETS

Periwinkle (2), Lagoon (1), Toffee (2), White Daisy (1)

- [2] SHEETS OF CLEAR SPARKLES
- [12] WHITE CARD BASES & ENVELOPES
- [4] SLIMLINE WHITE CARD BASES & ENVELOPES printed instructions