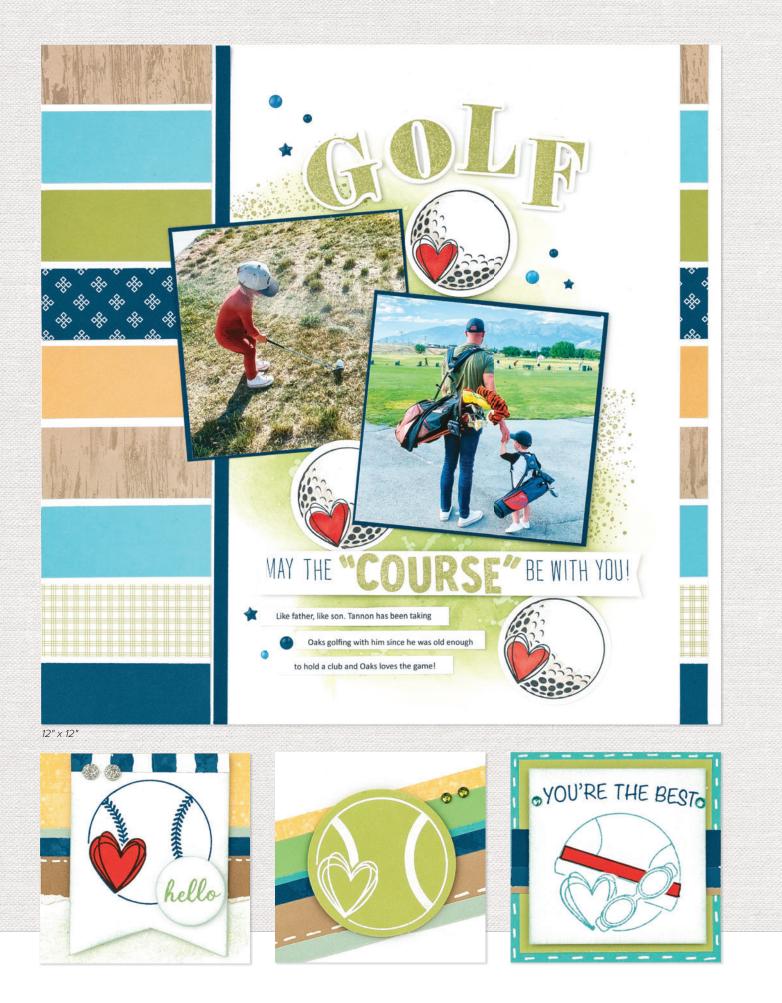

5 stamps; recommended blocks:  $2" \times 3\frac{1}{2}"$  (Y1009),  $2" \times 6\frac{1}{2}"$  (Y1010),  $4" \times 4"$  (Y1017)

SPORTS WITH HEART STAMP SETS \$4.95

1 stamp each; recommended block: 2" x 2" (Y1003)

Volleyball M1336 2. Tennis M1337 3.

M1338 Swim Soccer M1339

4. 5. Rugby M1340 6. Hockey M1341 7. Golf M1342 8.

9.

Football

M1343 M1344

10. Cheer 11. Basketball

Cricket

M1345 M1346

12. Baseball M1347