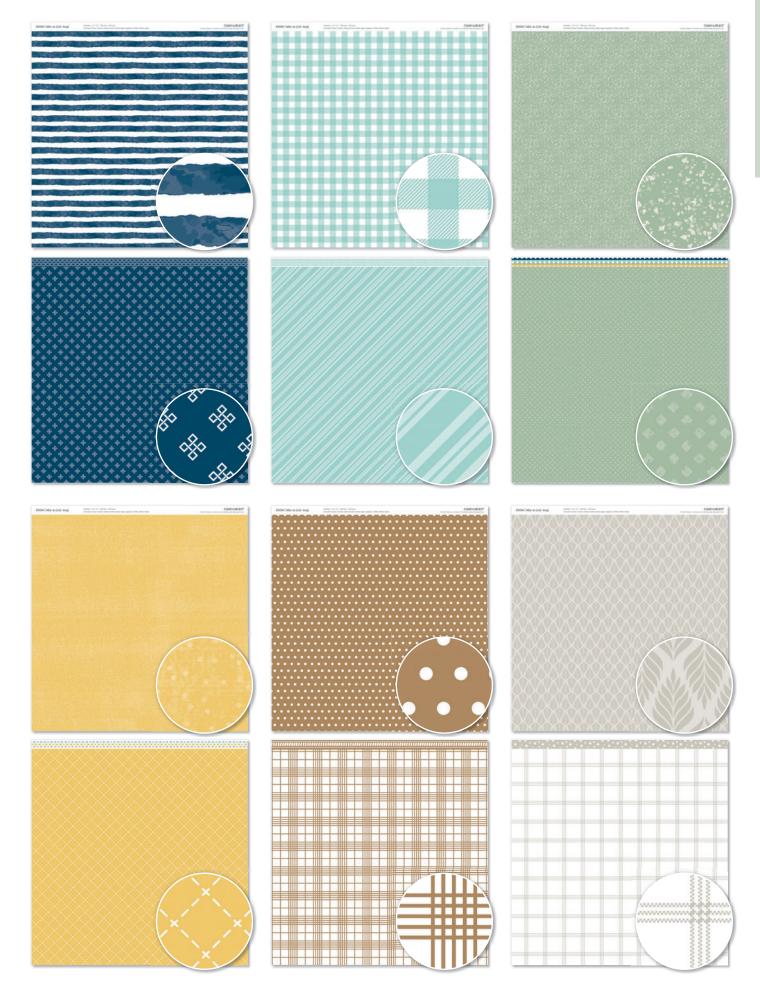

#### MIX-IN PAPER PACKET \$7.95 [ X9050 ]

6 sheets, 1 each of 6 double-sided designs; 12" x 12" plus ½" zip strip.

#### MIX-IN COORDINATING CARDSTOCK \$6.95 [ X9051]

6 sheets, 1 each of Sapphire, Glacier, Sage, Honey Butter, Toffee, and Mink; 12" x 12".

Thin Cuts, stencils, and embossing folder shown at 50% of actual size.

Desert Rose

Seabroo

Harbour

Rosemary

Sage