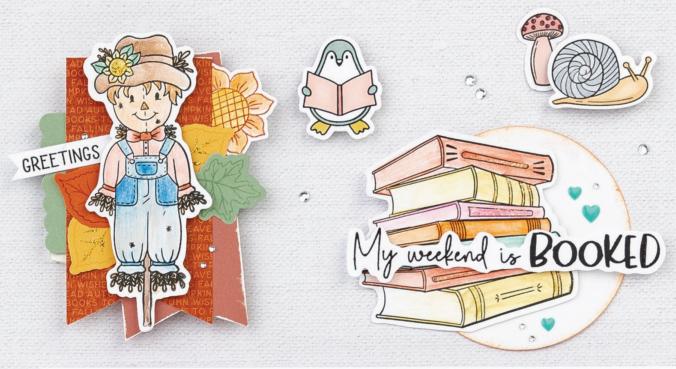

11 stamps; recommended blocks: 1"  $\times$  1½" (Y1016), 1"  $\times$  3½" (Y1002), 2"  $\times$  2" (Y1003), 2"  $\times$  3½" (Y1009), 5"  $\times$  6" (Y1015)

HAY FRIEND STAMP + THIN CUTS \$35.95 [ Z4759 ] STAMP SET ONLY \$19.95 [ D2172 ]

20 stamps; recommended blocks: 1" x 11/2" (Y1016), 1" x 31/2" (Y1002), 2" x 2" (Y1003), 2" x 61/2" (Y1010), 3" x 3" (Y1006)

LEAF LINE ART STAMP + THIN CUTS \$39.95 [ Z4762 ] STAMP SET ONLY \$19.95 [ D2174 ]