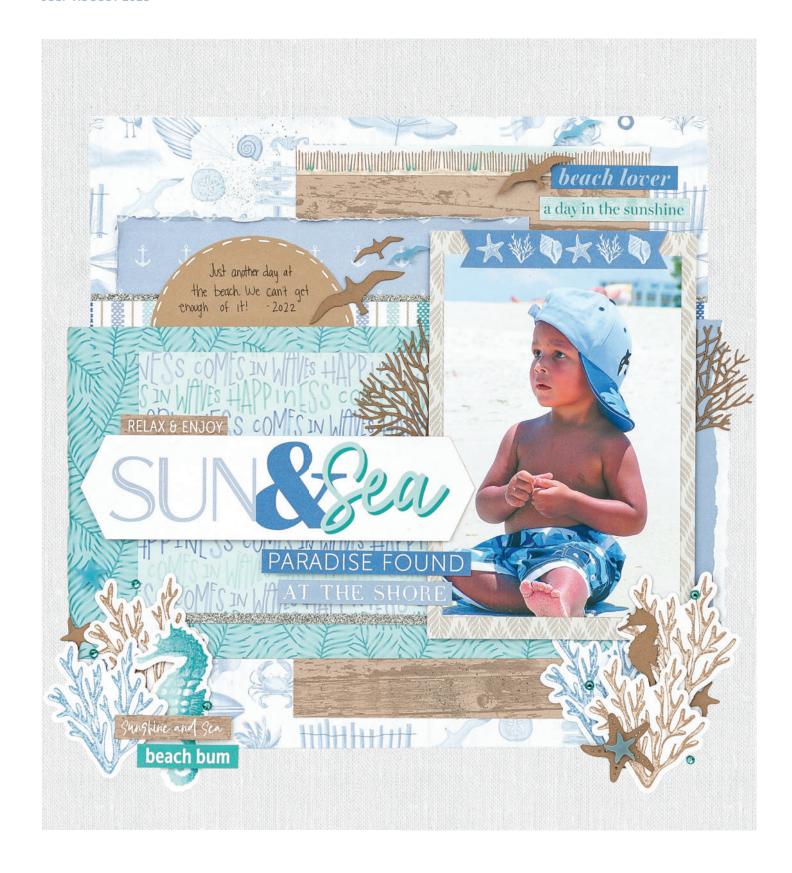

YOU CAN FIND ME

soaking up the SIII

12" x 12"

playing in the

SWimming SINTHE-SEA

PARADISE FOUND

Periwinkle

Bluebird