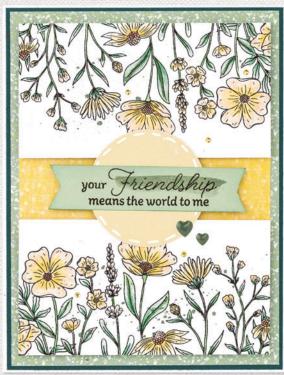

### Thinking of you

FLOWERS ARE LIKE FRIENDS, THEY BRING COLOR TO YOUR WORLD.

Thank you

your Friendship means the world to me

Peach

Harbour

Sage

Shortb

FLOWERS ARE LIKE FRIENDS STAMP SET \$15.95 [C1986]

7 stamps; recommended blocks: 1" x 1" (Y1000), 1" x  $3\frac{1}{2}$ " (Y1005), 5" x 6" (Y1015)

31

PERCHED BUDGIES STAMP + THIN CUTS \$39.95 [ Z4757 ] STAMP SET ONLY \$19.95 [ D2160 ]