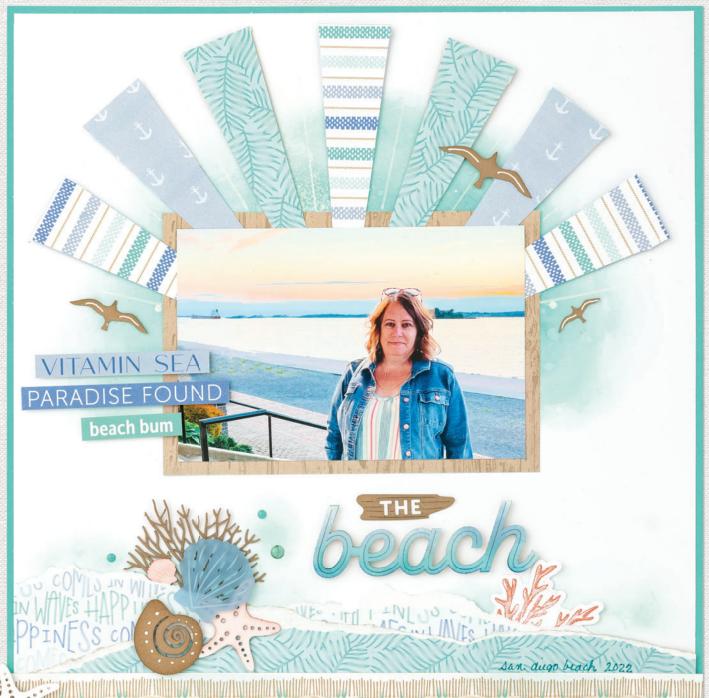

#### scrapbooking workshop

Use the materials in this kit to create 3 coordinating 12" x 12" two-page layouts.

CAPE COD SCRAPBOOKING WORKSHOP KIT \$38.95 [ G1283 ]

WORKSHOP KIT WITHOUT MEMORY PROTECTORS™ \$33.95 [ G1283NP ]

#### kit contents

- [1] CAPE COD PAPER PACKET + STICKER SHEET
- [5] CARDSTOCK SHEETS
  - Periwinkle (1), Lagoon (2), White Daisy (2)
- [3] EXCLUSIVE PATTERNED PAPER SHEETS; 12" x 12"
- [ 3 ] EXCLUSIVE DIE-CUT SHEETS; 12"  $\times$  12"
- [1] EXCLUSIVE SET OF CAPE COD EMBELLISHMENTS
- [4] TOP-LOAD 12" x 12" MEMORY PROTECTORS" (NOT INCLUDED IN G1283NP) photo placeholders & printed instructions