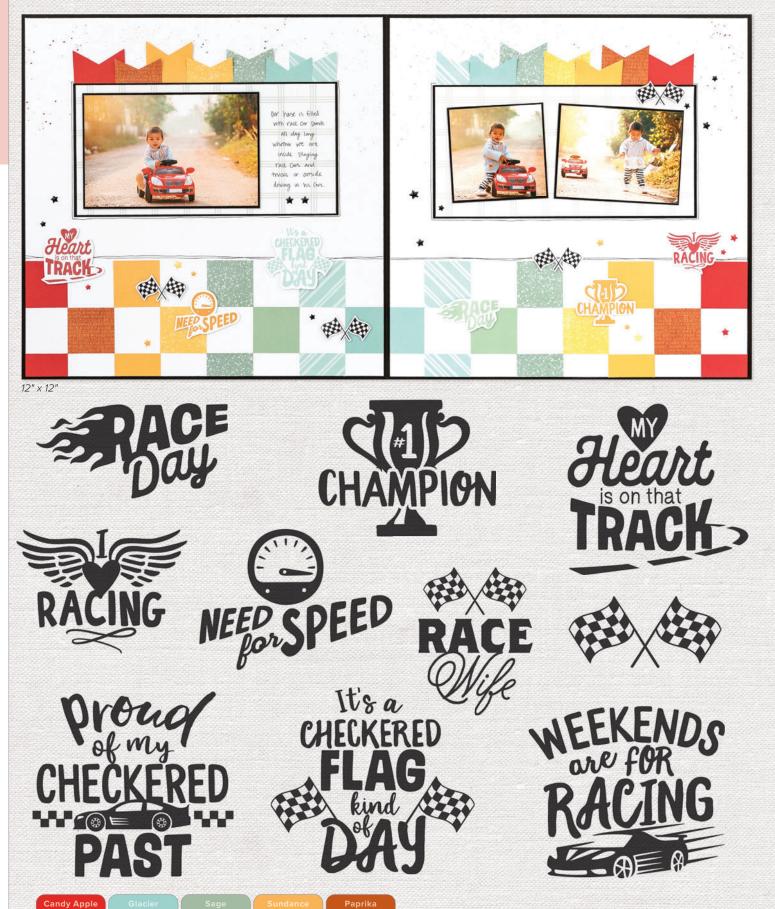

NEED FOR SPEED STAMP SET \$19.95 [ D2170 ]

10 stamps; recommended blocks: 2" x 2" (Y1003), 3" x 3" (Y1006)

LET'S PLAY STAMP + THIN CUTS \$29.95 [ Z4763 ] STAMP SET ONLY \$19.95 [ D2175 ]

 $20 \; stamps; \; recommended \; blocks: 1" \; x \; 1" \; (Y1000), \; 1" \; x \; 11/2" \; (Y1016), \; 1" \; x \; 31/2" \; (Y1002), \; 2" \; x \; 2" \; (Y1003), \; 2" \; x \; 31/2" \; (Y1009)$ 