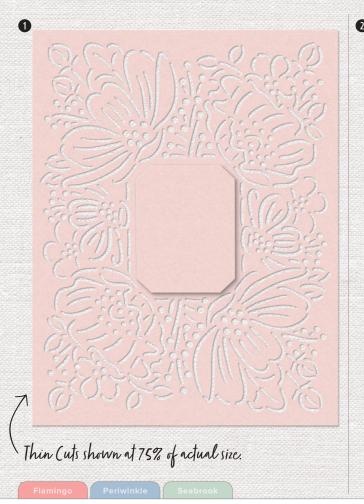

#### 1. SPRIGS & LEAVES STAMP SET \$19.95 [ D2166 ]

13 stamps; recommended blocks: 1" x 1" (Y1000), 1" x 1½" (Y1016), 2" x 2" (Y1003), 2" x 3½" (Y1009)

#### 2. SPRIGS & LEAVES SLIMLINE THIN CUTS \$21.95 [ Z4750 ] 1 die; $3\frac{1}{2}$ " x $8\frac{1}{2}$ ".

#### 3. SPRIGS & LEAVES SLIMLINE EMBOSSING FOLDER \$9.95 [ Z4751 ] Embossed area: $3\frac{1}{2}$ " x $8\frac{1}{2}$ ". Folder size: $3\frac{3}{4}$ " x $8\frac{3}{4}$ ".

#### 4. SPRIGS & LEAVES STENCILS \$6.95 [ Z4752 ]

2 coordinating designs; 3½" x 8½".

#### **SPRIGS & LEAVES BUNDLE \$58.80 [ Z4753 ]**

One convenient bundle including one each of the Sprigs & Leaves coordinating stamp set, Thin Cuts, embossing folder, and stencils.