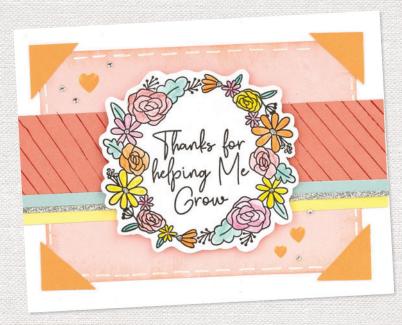

3. LOVE TO SEE YOU GROW STAMP SET \$8.95 [ A1292 ]

1 stamp; recommended block: 2" x 3½" (Y1009)

CUTE PANDAS STAMP SET \$19.95 [D2176]

24 stamps; recommended blocks: 1" x 1" (Y1000), 1" x 11/2" (Y1016), 1" x 31/2" (Y1002), 2" x 2" (Y1003), 2" x 31/2" (Y1009)