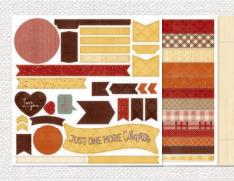

## CO14 UP

WITH A GOOD BOOK

and a cup of tea

JUST one more CHAPTER.

My weekend is BOOKED

COZY UP-SCRAPBOOKING STAMP + THIN CUTS \$32.95 [ Z4756 ] STAMP SET ONLY \$19.95 [ D2173 ]

10 stamps; recommended blocks: 1" x 31/2" (Y1002), 2" x 31/2" (Y1009), 3" x 3" (Y1006)

#### scrapbooking workshop

Use the materials in this kit to create 3 coordinating 12" x 12" two-page layouts.

COZY UP SCRAPBOOKING WORKSHOP KIT \$38.95 [G1285]

WORKSHOP KIT WITHOUT MEMORY PROTECTORS™ \$33.95 [ G1285NP ]

#### kit contents

- [1] COZY UP PAPER PACKET + STICKER SHEET
- [7] CARDSTOCK SHEETS
  Desert Rose (1), Rosemary (2), Mocha (1), White Daisy (3)
- [3] EXCLUSIVE PATTERNED PAPER SHEETS; 12" x 12"
- [ 3 ] EXCLUSIVE DIE-CUT SHEETS; 12"  $\times$  12"
- [1] EXCLUSIVE STENCIL; 4" x 6"
- [1] SHEET OF COZY UP DOTS
- [4] TOP-LOAD 12" x 12" MEMORY PROTECTORS" (NOT INCLUDED IN G1285NP) photo placeholders & printed instructions