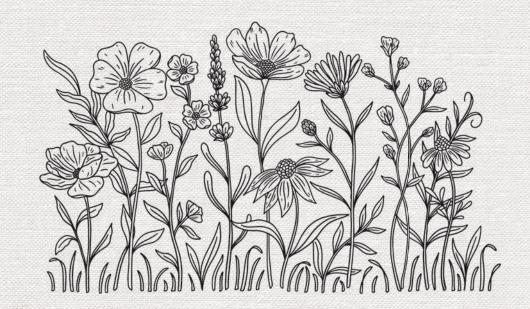

### Thinking of you

FLOWERS ARE LIKE FRIENDS, THEY BRING COLOR TO YOUR WORLD.

Thank you

your Friendship means the world to me

Peach

Harbour

Sage

Shortb

FLOWERS ARE LIKE FRIENDS STAMP SET \$15.95 [C1986]

7 stamps; recommended blocks: 1" x 1" (Y1000), 1" x  $3\frac{1}{2}$ " (Y1005), 5" x 6" (Y1015)

31

PERCHED BUDGIES STAMP + THIN CUTS \$39.95 [ Z4757 ] STAMP SET ONLY \$19.95 [ D2160 ]