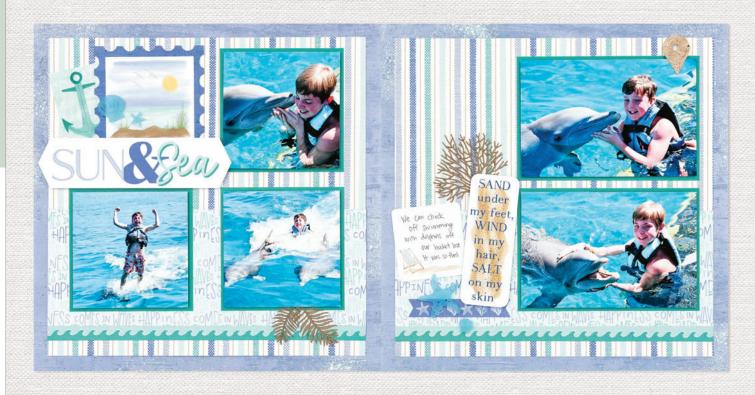

#### scrapbooking workshop

Use the materials in this kit to create 3 coordinating 12" x 12" two-page layouts.

CAPE COD SCRAPBOOKING WORKSHOP KIT \$38.95 [ G1283 ]

WORKSHOP KIT WITHOUT MEMORY PROTECTORS™ \$33.95 [ G1283NP ]

#### kit contents

- [1] CAPE COD PAPER PACKET + STICKER SHEET
- [5] CARDSTOCK SHEETS
  - Periwinkle (1), Lagoon (2), White Daisy (2)
- [3] EXCLUSIVE PATTERNED PAPER SHEETS; 12" x 12"
- [ 3 ] EXCLUSIVE DIE-CUT SHEETS; 12"  $\times$  12"
- [1] EXCLUSIVE SET OF CAPE COD EMBELLISHMENTS
- [4] TOP-LOAD 12" x 12" MEMORY PROTECTORS" (NOT INCLUDED IN G1283NP) photo placeholders & printed instructions