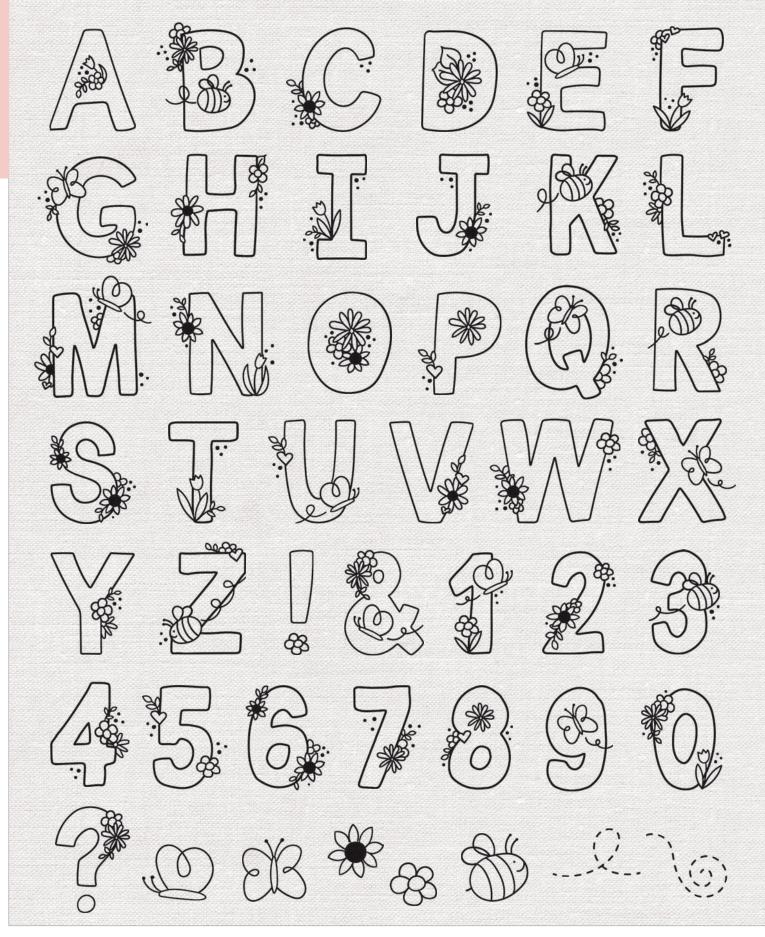

## SETTING THE SCENE STAMP SET \$19.95 [ D2182 ]

13 stamps; recommended blocks: 1" x 1" (Y1000), 2" x 2" (Y1003), 3" x 3" (Y1006)

Alphabet stamp sets like the new Blooming Alphabet set on p. 50 provide an easy way to create your own custom titles and accents!

## HEY. HI. HELLO. HEY. HI. HELLO. HEY. HI. HELLO. HEY. HI. HELLO.

**HEY HI HELLO BORDERS STAMP SET \$15.95** [ **C1987** ] 5 stamps; recommended blocks: 1" x 3½" (Y1005), 2" x 6½" (Y1010)

**BLOOMING ALPHABET STAMP SET** \$34.95 [ E1076 ] 46 stamps; recommended blocks: 1"  $\times$  1" (Y1000), 2"  $\times$  2" (Y1003)