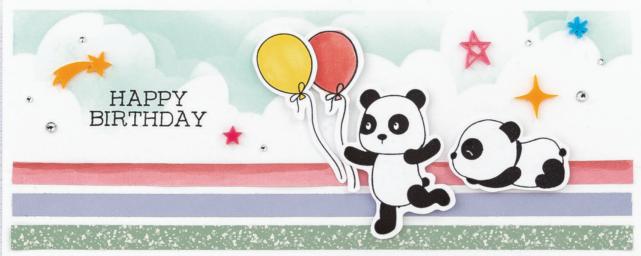

3. LOVE TO SEE YOU GROW STAMP SET \$8.95 [ A1292 ]

1 stamp; recommended block: 2" x 3½" (Y1009)

CUTE PANDAS STAMP SET \$19.95 [D2176]

24 stamps; recommended blocks: 1" x 1" (Y1000), 1" x 11/2" (Y1016), 1" x 31/2" (Y1002), 2" x 2" (Y1003), 2" x 31/2" (Y1009)