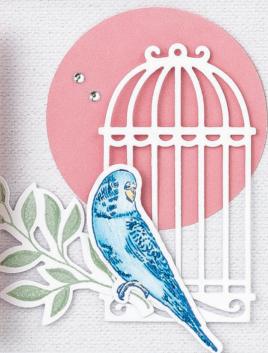

FLOWERS ARE LIKE FRIENDS STAMP SET \$15.95 [C1986]

7 stamps; recommended blocks: 1" x 1" (Y1000), 1" x  $3\frac{1}{2}$ " (Y1005), 5" x 6" (Y1015)

31

PERCHED BUDGIES STAMP + THIN CUTS \$39.95 [ Z4757 ] STAMP SET ONLY \$19.95 [ D2160 ]

10 stamps; recommended blocks: 1" x 31/2" (Y1002), 2" x 2" (Y1003), 2" x 31/2" (Y1009), 4" x 4" (Y1017)

© 2023 CTMH CO. ALL DESIGNS ARE ORIGINAL

PRETTY POSIES STAMP + THIN CUTS \$34.95 [ Z4765 ] STAMP SET ONLY \$19.95 [ D2181 ]