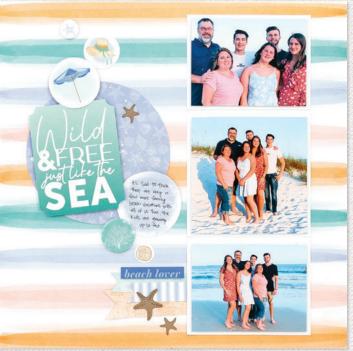

OD EMBELLISHMENTS** \$8.95 [X7294E]

Assorted acrylic shapes and coordinating kraft and white paperboard die-cuts.

#### **CAPE COD DIGITAL ART COLLECTION** \$9.95 [ X7294F ]



CAPE COD—CARDMAKING STAMP SET \$15.95 [ C1982 ]

10 stamps; recommended blocks: 1"  $\times$  1½" (Y1016), 1"  $\times$  3½" (Y1002), 2"  $\times$  2" (Y1003), 2"  $\times$  3½" (Y1009)

YOU CAN FIND ME

soaking up the SIII







12" x 12"

playing in the



SWimming SINTHE-SEA



PARADISE FOUND

Periwinkle

Bluebird

Lagoon

Toffee

CAPE COD—SCRAPBOOKING STAMP + THIN CUTS \$33.95 [ Z4754 ] STAMP SET ONLY \$19.95 [ D2168 ]

 $11 \; stamps; \; recommended \; blocks: 1" \; x \; 1" \; (Y1000), \; 1" \; x \; 3½" \; (Y1002), \; 2" \; x \; 3½" \; (Y1009), \; 2" \; x \; 6½" \; (Y1010), \; 3" \; x \; 3" \; (Y1006)$ 









Featured Technique: Embellishing with white gloss spray

#### scrapbooking workshop

Use the materials in this kit to create 3 coordinating 12" x 12" two-page layouts.

CAPE COD SCRAPBOOKING WORKSHOP KIT \$38.95 [ G1283 ]

WORKSHOP KIT WITHOUT MEMORY PROTECTORS™ \$33.95 [ G1283NP ]





#### kit contents

- [1] CAPE COD PAPER PACKET + STICKER SHEET
- [5] CARDSTOCK SHEETS
  - Periwinkle (1), Lagoon (2), White Daisy (2)
- [3] EXCLUSIVE PATTERNED PAPER SHEETS; 12" x 12"
- [ 3 ] EXCLUSIVE DIE-CUT SHEETS; 12"  $\times$  12"
- [1] EXCLUSIVE SET OF CAPE COD EMBELLISHMENTS
- [4] TOP-LOAD 12" x 12" MEMORY PROTECTORS" (NOT INCLUDED IN G1283NP) photo placeholders & printed instructions

#### additional supplies

BLACK LEPEN™ \$4.50 [ Z4575 ], P. 81\*

3-D FOAM TAPE \$6.95 [ Z1151 ], P. 94\*

GLUE