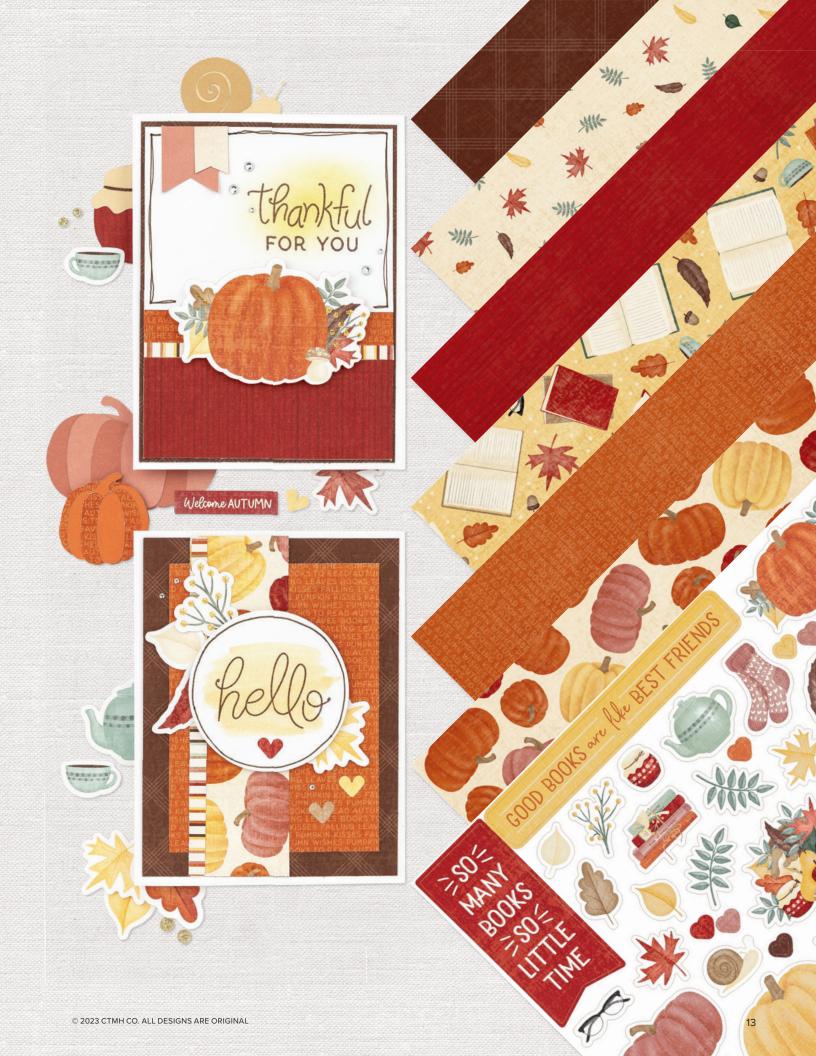

#### COZY UP PAPER PACKET + STICKER SHEET \$10.95 [ X7295S ]

6 sheets, 2 each of 3 double-sided designs, and 1 coordinating sticker sheet; 12"  $\times$  12" plus ½" zip strip on paper.

#### COZY UP PAPER PACKET \$7.95 [ X7295B ]

6 sheets, 2 each of 3 double-sided designs; 12" x 12" plus 1/2" zip strip.

#### COZY UP COORDINATING CARDSTOCK \$10.95 [X7295C]

12 sheets, 2 each of White Daisy, Mocha, Paprika, Shortbread, Rosemary, and Scarlet; 12" x 12".

© 2023 CTMH CO. ALL DESIGNS ARE ORIGINAL