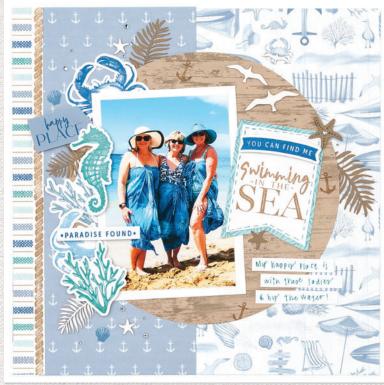

YOU CAN FIND ME

soaking up the SIII

12" x 12"

playing in the

SWimming SINTHE-SEA

PARADISE FOUND

Periwinkle

Bluebird