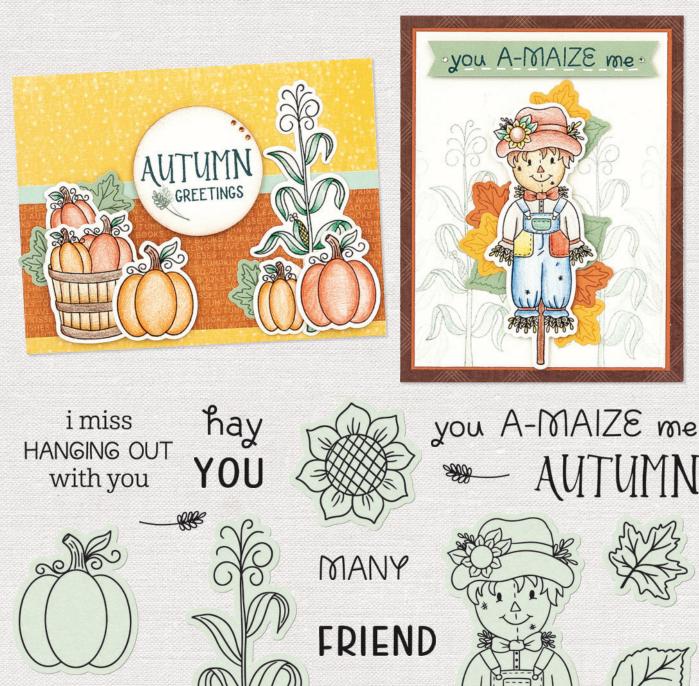

11 stamps; recommended blocks: 1"  $\times$  1½" (Y1016), 1"  $\times$  3½" (Y1002), 2"  $\times$  2" (Y1003), 2"  $\times$  3½" (Y1009), 5"  $\times$  6" (Y1015)

HAY FRIEND STAMP + THIN CUTS \$35.95 [ Z4759 ] STAMP SET ONLY \$19.95 [ D2172 ]

20 stamps; recommended blocks: 1" x 11/2" (Y1016), 1" x 31/2" (Y1002), 2" x 2" (Y1003), 2" x 61/2" (Y1010), 3" x 3" (Y1006)

LEAF LINE ART STAMP + THIN CUTS \$39.95 [ Z4762 ] STAMP SET ONLY \$19.95 [ D2174 ]