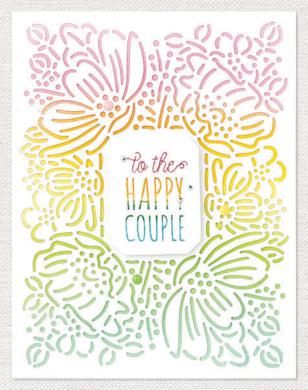

**1. FLORAL FRAME CARD FRONT THIN CUTS \$19.95** [ **Z4761** ] 2 dies; 41/4" x 51/2" and 11/2" x 13/4".

**2. WITH LOVE STAMP SET \$11.95** [ **B1837** ] 9 stamps; recommended blocks: 1"  $\times$  1½" (Y1016), 1"  $\times$  3½" (Y1002), 2"  $\times$  2" (Y1003)