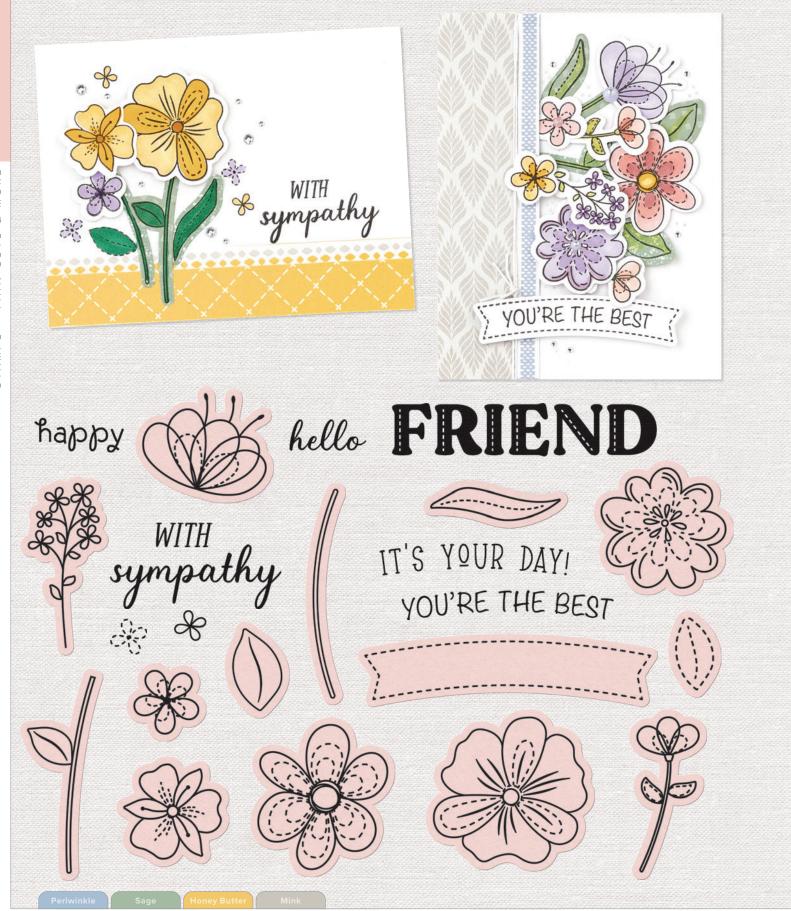

#### 1. SPRIGS & LEAVES STAMP SET \$19.95 [ D2166 ]

13 stamps; recommended blocks: 1" x 1" (Y1000), 1" x 1½" (Y1016), 2" x 2" (Y1003), 2" x 3½" (Y1009)

#### 2. SPRIGS & LEAVES SLIMLINE THIN CUTS \$21.95 [ Z4750 ] 1 die; $3\frac{1}{2}$ " x $8\frac{1}{2}$ ".

#### 3. SPRIGS & LEAVES SLIMLINE EMBOSSING FOLDER \$9.95 [ Z4751 ] Embossed area: $3\frac{1}{2}$ " x $8\frac{1}{2}$ ". Folder size: $3\frac{3}{4}$ " x $8\frac{3}{4}$ ".

#### 4. SPRIGS & LEAVES STENCILS \$6.95 [ Z4752 ]

2 coordinating designs; 3½" x 8½".

#### **SPRIGS & LEAVES BUNDLE \$58.80 [ Z4753 ]**

One convenient bundle including one each of the Sprigs & Leaves coordinating stamp set, Thin Cuts, embossing folder, and stencils.