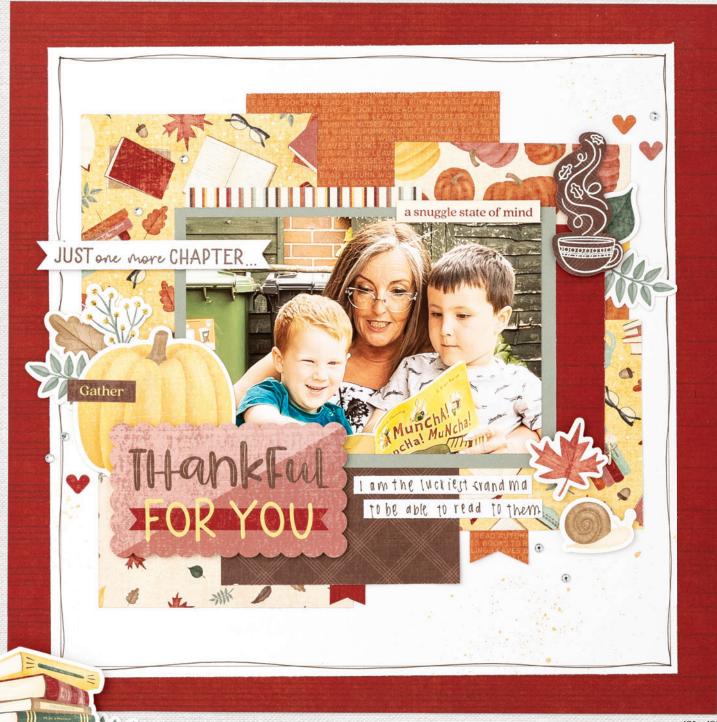

## CO14 UP

WITH A GOOD BOOK

and a cup of tea

JUST one more CHAPTER.

My weekend is BOOKED

COZY UP-SCRAPBOOKING STAMP + THIN CUTS \$32.95 [ Z4756 ] STAMP SET ONLY \$19.95 [ D2173 ]

10 stamps; recommended blocks: 1" x 31/2" (Y1002), 2" x 31/2" (Y1009), 3" x 3" (Y1006)