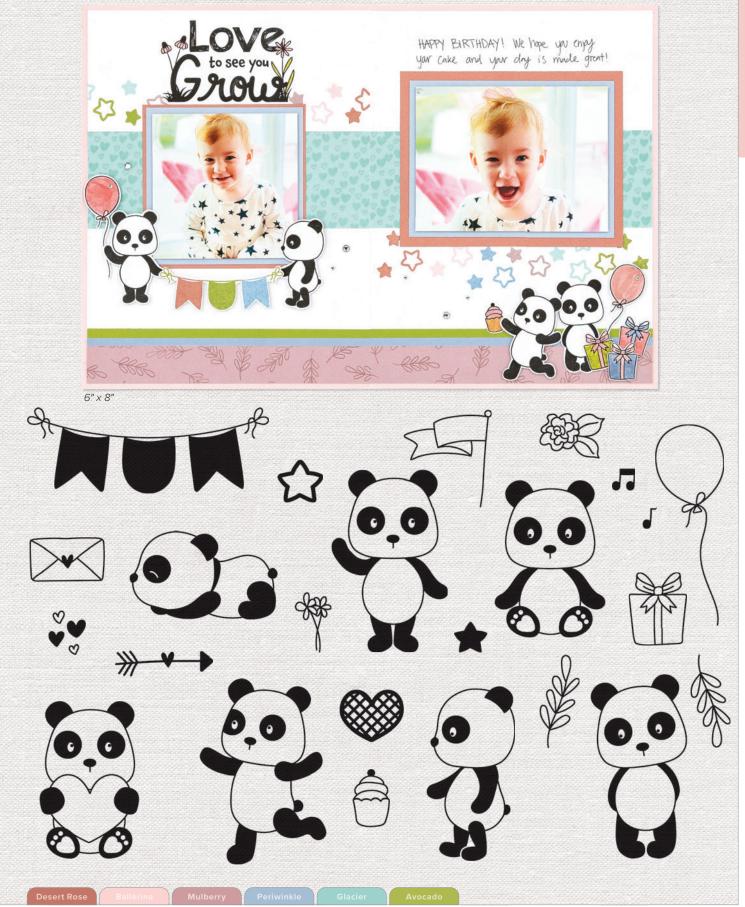

3. LOVE TO SEE YOU GROW STAMP SET \$8.95 [ A1292 ]

1 stamp; recommended block: 2" x 3½" (Y1009)

CUTE PANDAS STAMP SET \$19.95 [D2176]

24 stamps; recommended blocks: 1" x 1" (Y1000), 1" x 11/2" (Y1016), 1" x 31/2" (Y1002), 2" x 2" (Y1003), 2" x 31/2" (Y1009)