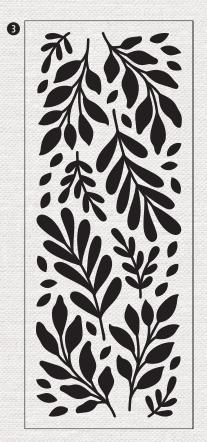

#### 1. SPRIGS & LEAVES STAMP SET \$19.95 [ D2166 ]

13 stamps; recommended blocks: 1" x 1" (Y1000), 1" x 1½" (Y1016), 2" x 2" (Y1003), 2" x 3½" (Y1009)

#### 2. SPRIGS & LEAVES SLIMLINE THIN CUTS \$21.95 [ Z4750 ] 1 die; $3\frac{1}{2}$ " x $8\frac{1}{2}$ ".

#### 3. SPRIGS & LEAVES SLIMLINE EMBOSSING FOLDER \$9.95 [ Z4751 ] Embossed area: $3\frac{1}{2}$ " x $8\frac{1}{2}$ ". Folder size: $3\frac{3}{4}$ " x $8\frac{3}{4}$ ".

#### 4. SPRIGS & LEAVES STENCILS \$6.95 [ Z4752 ]

2 coordinating designs; 3½" x 8½".

#### **SPRIGS & LEAVES BUNDLE \$58.80 [ Z4753 ]**

One convenient bundle including one each of the Sprigs & Leaves coordinating stamp set, Thin Cuts, embossing folder, and stencils.