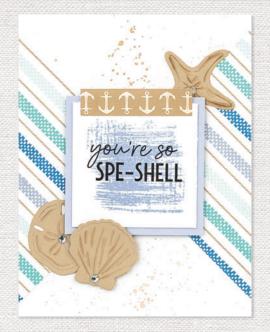

#### cardmaking workshop

Use the materials in this kit to create 16 cards, 4 each of 4 designs.

CAPE COD CARDMAKING WORKSHOP KIT \$34.95 [ G1284 ]

you're so SPE-SHELL

THANK

#### kit contents

- [1] EXCLUSIVE B-SIZE STAMP SET + COORDINATING THIN CUTS
- [2] CAPE COD PATTERNED PAPER SHEETS
- [6] CARDSTOCK SHEETS

Periwinkle (2), Lagoon (1), Toffee (2), White Daisy (1)

- [2] SHEETS OF CLEAR SPARKLES
- [12] WHITE CARD BASES & ENVELOPES
- [4] SLIMLINE WHITE CARD BASES & ENVELOPES printed instructions