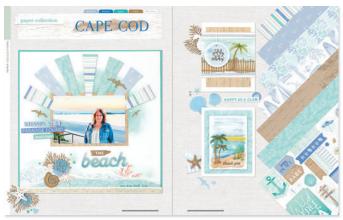

## CAPE COD

#### CAPE COD PAPER PACKET + STICKER SHEET \$10.95 [ X7294S ]

6 sheets, 2 each of 3 double-sided designs, and 1 coordinating sticker sheet;  $12" \times 12"$  plus  $\frac{1}{2}"$  zip strip on paper.

#### CAPE COD PAPER PACKET \$7.95 [ X7294B ]

6 sheets, 2 each of 3 double-sided designs; 12" x 12" plus  $1\!\!/\!\!2$ " zip strip.

# embellishments cardstock digital art

12 sheets, 3 each of White Daisy, Toffee, Lagoon,

and Periwinkle; 12" x 12".

#### **CAPE COD EMBELLISHMENTS** \$8.95 [X7294E]

Assorted acrylic shapes and coordinating kraft and white paperboard die-cuts.

#### **CAPE COD DIGITAL ART COLLECTION** \$9.95 [ X7294F ]

CAPE COD—CARDMAKING STAMP SET \$15.95 [ C1982 ]

10 stamps; recommended blocks: 1"  $\times$  1½" (Y1016), 1"  $\times$  3½" (Y1002), 2"  $\times$  2" (Y1003), 2"  $\times$  3½" (Y1009)

YOU CAN FIND ME

soaking up the SIII

12" x 12"

playing in the

SWimming SINTHE-SEA

PARADISE FOUND

Periwinkle

Bluebird

Lagoon

Toffee

CAPE COD—SCRAPBOOKING STAMP + THIN CUTS \$33.95 [ Z4754 ] STAMP SET ONLY \$19.95 [ D2168 ]

 $11 \; stamps; \; recommended \; blocks: 1" \; x \; 1" \; (Y1000), \; 1" \; x \; 3½" \; (Y1002), \; 2" \; x \; 3½" \; (Y1009), \; 2" \; x \; 6½" \; (Y1010), \; 3" \; x \; 3" \; (Y1006)$ 

#### scrapbooking workshop

Use the materials in this kit to create 3 coordinating 12" x 12" two-page layouts.

CAPE COD SCRAPBOOKING WORKSHOP KIT \$38.95 [ G1283 ]

WORKSHOP KIT WITHOUT MEMORY PROTECTORS™ \$33.95 [ G1283NP ]

#### kit contents

- [1] CAPE COD PAPER PACKET + STICKER SHEET
- [5] CARDSTOCK SHEETS
  - Periwinkle (1), Lagoon (2), White Daisy (2)
- [3] EXCLUSIVE PATTERNED PAPER SHEETS; 12" x 12"
- [ 3 ] EXCLUSIVE DIE-CUT SHEETS; 12"  $\times$  12"
- [1] EXCLUSIVE SET OF CAPE COD EMBELLISHMENTS
- [4] TOP-LOAD 12" x 12" MEMORY PROTECTORS" (NOT INCLUDED IN G1283NP) photo placeholders & printed instructions