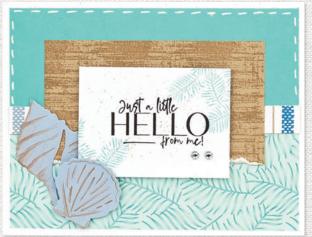

#### cardmaking workshop

Use the materials in this kit to create 16 cards, 4 each of 4 designs.

CAPE COD CARDMAKING WORKSHOP KIT \$34.95 [ G1284 ]

you're so SPE-SHELL

THANK

#### kit contents

- [1] EXCLUSIVE B-SIZE STAMP SET + COORDINATING THIN CUTS
- [2] CAPE COD PATTERNED PAPER SHEETS
- [6] CARDSTOCK SHEETS

Periwinkle (2), Lagoon (1), Toffee (2), White Daisy (1)

- [2] SHEETS OF CLEAR SPARKLES
- [12] WHITE CARD BASES & ENVELOPES
- [4] SLIMLINE WHITE CARD BASES & ENVELOPES printed instructions