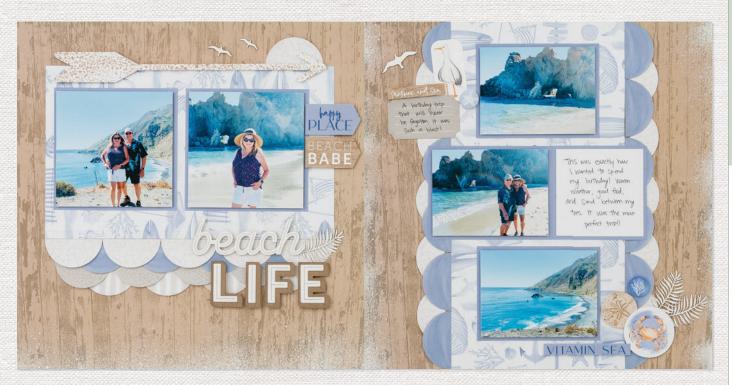

#### scrapbooking workshop

Use the materials in this kit to create 3 coordinating 12" x 12" two-page layouts.

CAPE COD SCRAPBOOKING WORKSHOP KIT \$38.95 [ G1283 ]

WORKSHOP KIT WITHOUT MEMORY PROTECTORS™ \$33.95 [ G1283NP ]

#### kit contents

- [1] CAPE COD PAPER PACKET + STICKER SHEET
- [5] CARDSTOCK SHEETS
  - Periwinkle (1), Lagoon (2), White Daisy (2)
- [3] EXCLUSIVE PATTERNED PAPER SHEETS; 12" x 12"
- [ 3 ] EXCLUSIVE DIE-CUT SHEETS; 12"  $\times$  12"
- [1] EXCLUSIVE SET OF CAPE COD EMBELLISHMENTS
- [4] TOP-LOAD 12" x 12" MEMORY PROTECTORS" (NOT INCLUDED IN G1283NP) photo placeholders & printed instructions