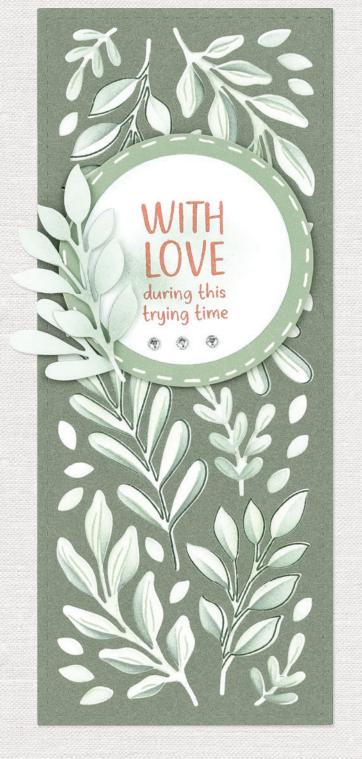

22 stamps; recommended blocks: 1" x 1" (Y1000), 1" x 31/2" (Y1002), 2" x 2" (Y1003)

to my decreed THANK
YOU

Chinking So much
OF YOU

MOTHER

FATHER

HAPPY Lother WITH
BIRTH HAPPY LOVE
DAY

COUPLE during this
trying time

**1. FLORAL FRAME CARD FRONT THIN CUTS \$19.95** [ **Z4761** ] 2 dies; 41/4" x 51/2" and 11/2" x 13/4".

**2. WITH LOVE STAMP SET \$11.95** [ **B1837** ] 9 stamps; recommended blocks: 1"  $\times$  1½" (Y1016), 1"  $\times$  3½" (Y1002), 2"  $\times$  2" (Y1003)