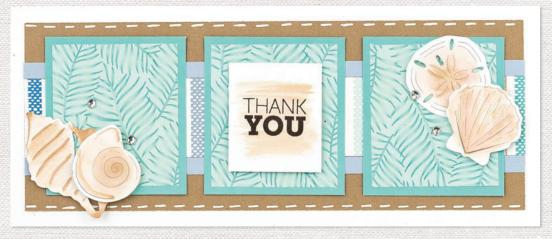

#### cardmaking workshop

Use the materials in this kit to create 16 cards, 4 each of 4 designs.

CAPE COD CARDMAKING WORKSHOP KIT \$34.95 [ G1284 ]

you're so SPE-SHELL

THANK

#### kit contents

- [1] EXCLUSIVE B-SIZE STAMP SET + COORDINATING THIN CUTS
- [2] CAPE COD PATTERNED PAPER SHEETS
- [6] CARDSTOCK SHEETS

Periwinkle (2), Lagoon (1), Toffee (2), White Daisy (1)

- [2] SHEETS OF CLEAR SPARKLES
- [12] WHITE CARD BASES & ENVELOPES
- [4] SLIMLINE WHITE CARD BASES & ENVELOPES printed instructions