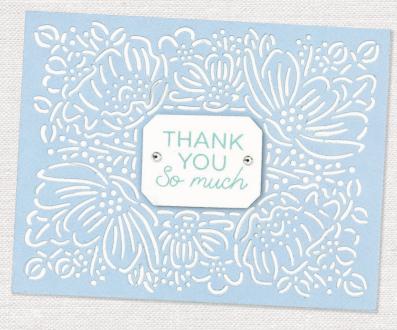

**1. FLORAL FRAME CARD FRONT THIN CUTS \$19.95** [ **Z4761** ] 2 dies; 41/4" x 51/2" and 11/2" x 13/4".

**2. WITH LOVE STAMP SET \$11.95** [ **B1837** ] 9 stamps; recommended blocks: 1"  $\times$  1½" (Y1016), 1"  $\times$  3½" (Y1002), 2"  $\times$  2" (Y1003)