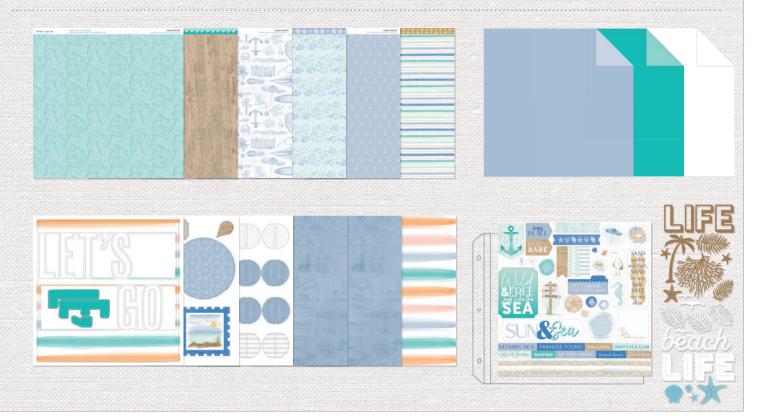

# embellishments cardstock digital art

12 sheets, 3 each of White Daisy, Toffee, Lagoon,

and Periwinkle; 12" x 12".

#### **CAPE COD EMBELLISHMENTS** \$8.95 [X7294E]

Assorted acrylic shapes and coordinating kraft and white paperboard die-cuts.

#### **CAPE COD DIGITAL ART COLLECTION** \$9.95 [ X7294F ]

CAPE COD—CARDMAKING STAMP SET \$15.95 [ C1982 ]

10 stamps; recommended blocks: 1"  $\times$  1½" (Y1016), 1"  $\times$  3½" (Y1002), 2"  $\times$  2" (Y1003), 2"  $\times$  3½" (Y1009)

YOU CAN FIND ME

soaking up the SIII

12" x 12"

playing in the

SWimming SINTHE-SEA

PARADISE FOUND

Periwinkle

Bluebird

Lagoon

Toffee

CAPE COD—SCRAPBOOKING STAMP + THIN CUTS \$33.95 [ Z4754 ] STAMP SET ONLY \$19.95 [ D2168 ]

 $11 \; stamps; \; recommended \; blocks: 1" \; x \; 1" \; (Y1000), \; 1" \; x \; 3½" \; (Y1002), \; 2" \; x \; 3½" \; (Y1009), \; 2" \; x \; 6½" \; (Y1010), \; 3" \; x \; 3" \; (Y1006)$ 