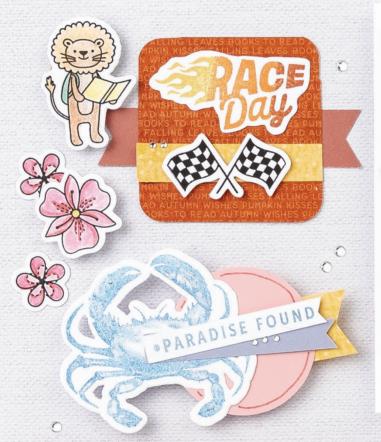

NEED FOR SPEED STAMP SET \$19.95 [ D2170 ]

10 stamps; recommended blocks: 2" x 2" (Y1003), 3" x 3" (Y1006)

LET'S PLAY STAMP + THIN CUTS \$29.95 [ Z4763 ] STAMP SET ONLY \$19.95 [ D2175 ]

 $20 \; stamps; \; recommended \; blocks: 1" \; x \; 1" \; (Y1000), \; 1" \; x \; 11/2" \; (Y1016), \; 1" \; x \; 31/2" \; (Y1002), \; 2" \; x \; 2" \; (Y1003), \; 2" \; x \; 31/2" \; (Y1009)$ 

### Thinking of you

FLOWERS ARE LIKE FRIENDS, THEY BRING COLOR TO YOUR WORLD.

Thank you

your Friendship means the world to me

Peach

Harbour

Sage

Shortb