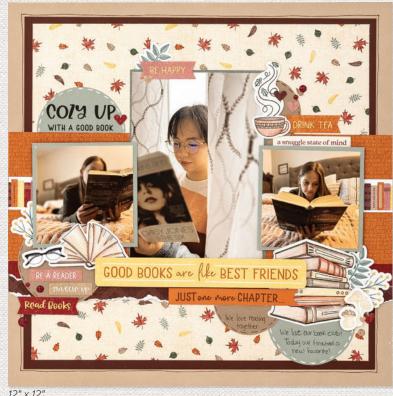

## CO14 UP

WITH A GOOD BOOK

and a cup of tea

JUST one more CHAPTER.

My weekend is BOOKED

COZY UP-SCRAPBOOKING STAMP + THIN CUTS \$32.95 [ Z4756 ] STAMP SET ONLY \$19.95 [ D2173 ]

10 stamps; recommended blocks: 1" x 31/2" (Y1002), 2" x 31/2" (Y1009), 3" x 3" (Y1006)

#### scrapbooking workshop

Use the materials in this kit to create 3 coordinating 12" x 12" two-page layouts.

COZY UP SCRAPBOOKING WORKSHOP KIT \$38.95 [G1285]

WORKSHOP KIT WITHOUT MEMORY PROTECTORS™ \$33.95 [ G1285NP ]