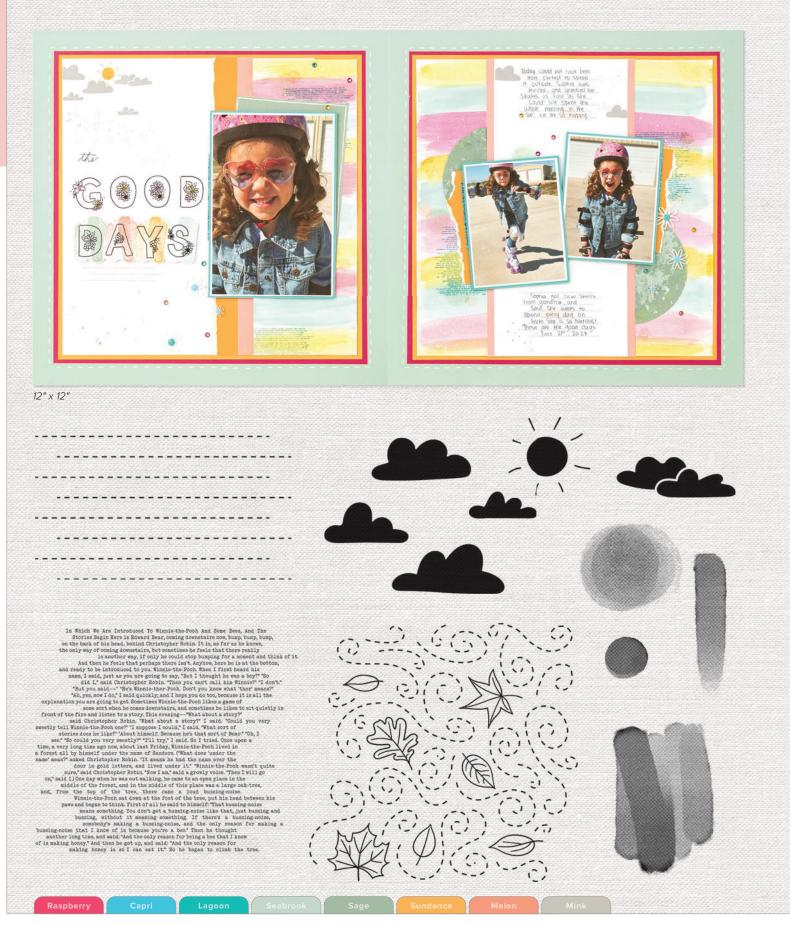

#### scrapbooking workshop

Use the materials in this kit to create 3 coordinating 12" x 12" two-page layouts.

CAPE COD SCRAPBOOKING WORKSHOP KIT \$38.95 [ G1283 ]

WORKSHOP KIT WITHOUT MEMORY PROTECTORS™ \$33.95 [ G1283NP ]

#### kit contents

- [1] CAPE COD PAPER PACKET + STICKER SHEET
- [5] CARDSTOCK SHEETS
  - Periwinkle (1), Lagoon (2), White Daisy (2)
- [3] EXCLUSIVE PATTERNED PAPER SHEETS; 12" x 12"
- [ 3 ] EXCLUSIVE DIE-CUT SHEETS; 12"  $\times$  12"
- [1] EXCLUSIVE SET OF CAPE COD EMBELLISHMENTS
- [4] TOP-LOAD 12" x 12" MEMORY PROTECTORS" (NOT INCLUDED IN G1283NP) photo placeholders & printed instructions