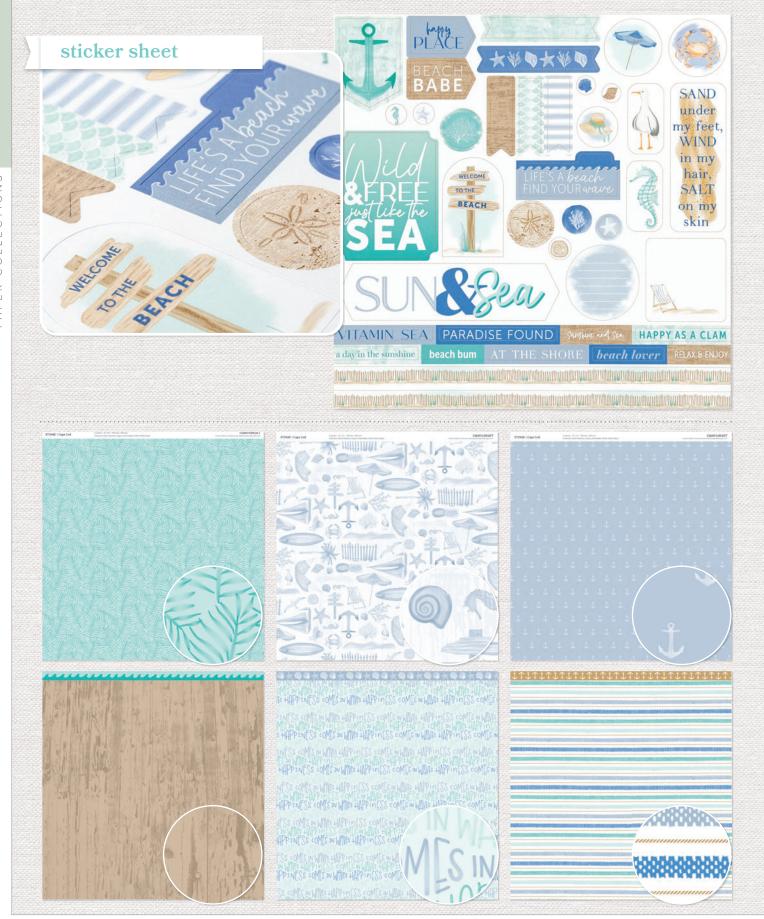

#### CAPE COD PAPER PACKET + STICKER SHEET \$10.95 [ X7294S ]

6 sheets, 2 each of 3 double-sided designs, and 1 coordinating sticker sheet;  $12" \times 12"$  plus  $\frac{1}{2}"$  zip strip on paper.

#### COZY UP COORDINATING CARDSTOCK \$10.95 [X7295C]

12 sheets, 2 each of White Daisy, Mocha, Paprika, Shortbread, Rosemary, and Scarlet; 12" x 12".

© 2023 CTMH CO. ALL DESIGNS ARE ORIGINAL