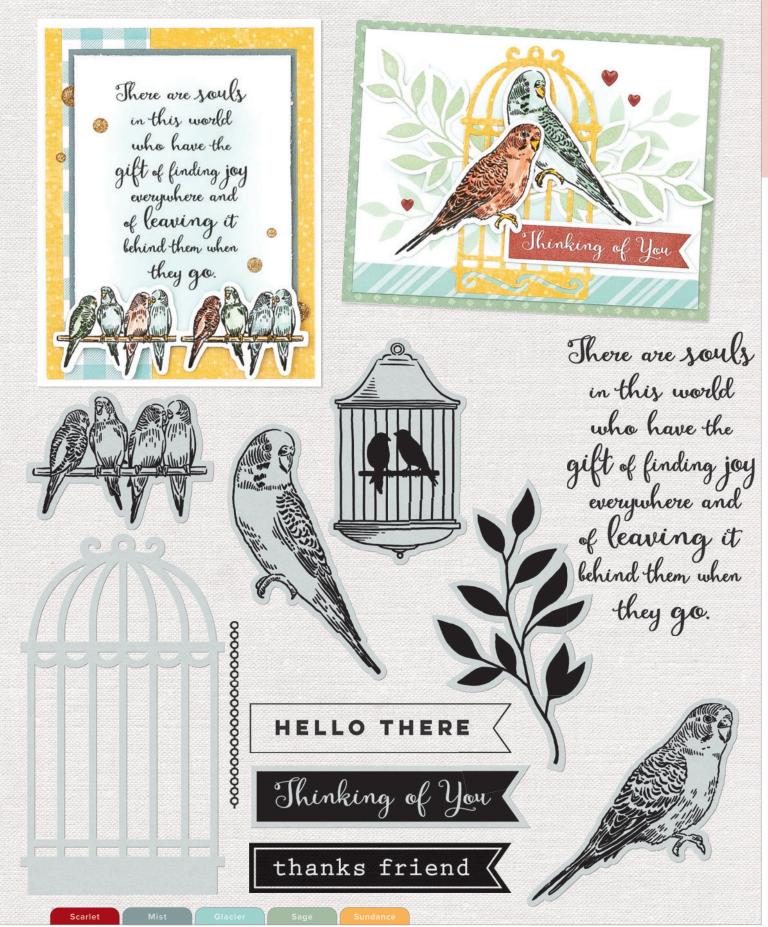

FLOWERS ARE LIKE FRIENDS STAMP SET \$15.95 [C1986]

7 stamps; recommended blocks: 1" x 1" (Y1000), 1" x  $3\frac{1}{2}$ " (Y1005), 5" x 6" (Y1015)

31

PERCHED BUDGIES STAMP + THIN CUTS \$39.95 [ Z4757 ] STAMP SET ONLY \$19.95 [ D2160 ]

10 stamps; recommended blocks: 1" x 31/2" (Y1002), 2" x 2" (Y1003), 2" x 31/2" (Y1009), 4" x 4" (Y1017)

© 2023 CTMH CO. ALL DESIGNS ARE ORIGINAL

PRETTY POSIES STAMP + THIN CUTS \$34.95 [ Z4765 ] STAMP SET ONLY \$19.95 [ D2181 ]