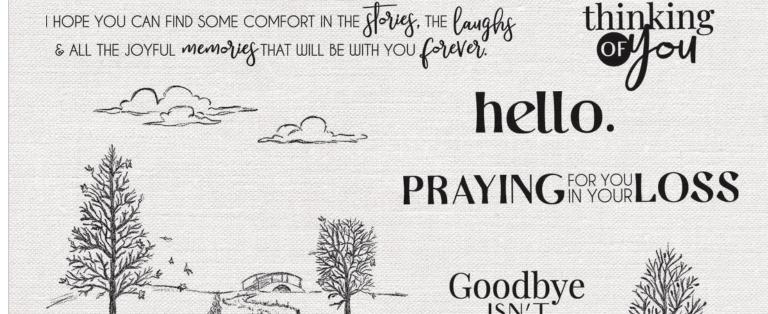

**THE BEE'S KNEES STAMP SET \$19.95** [ **\$2307** ] *SPEND \$50 AND PURCHASE FOR \$5* 15 stamps; recommended blocks: 1" x 1" (Y1000), 2" x 3½" (Y1009), 4" x 4" (Y1017)

**GOODBYE ISN'T FOREVER STAMP SET** \$19.95 [ \$2308 ] SPEND \$50 AND PURCHASE FOR \$5 9 stamps; recommended blocks: 1" x 6½" (Y1005), 2" x 2" (Y1003), 2" x 3½" (Y1009), 4" x 4" (Y1017)