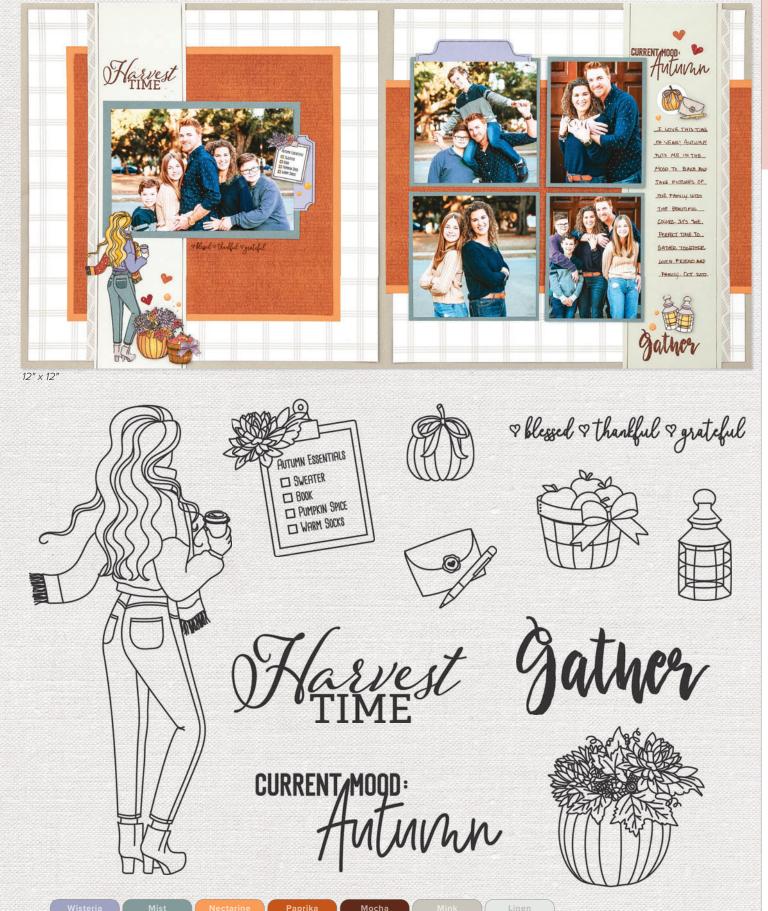

11 stamps; recommended blocks: 1"  $\times$  1½" (Y1016), 1"  $\times$  3½" (Y1002), 2"  $\times$  2" (Y1003), 2"  $\times$  3½" (Y1009), 5"  $\times$  6" (Y1015)

HAY FRIEND STAMP + THIN CUTS \$35.95 [ Z4759 ] STAMP SET ONLY \$19.95 [ D2172 ]