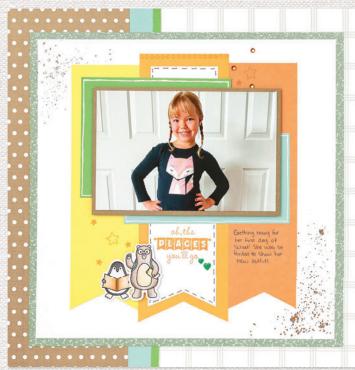

Nectarine

A+ TEACHER STAMP SET \$19.95 [ D2177 ]

7 stamps; recommended blocks: 2" x 2" (Y1003), 2" x  $3\frac{1}{2}$ " (Y1009), 3" x 3" (Y1006)

12" x 12"

first day of OCHOOL

Sage Green Apple Lemonade Sundance Nectarine Toffee

SCHOOL FRIENDS STAMP + THIN CUTS \$24.95 [ Z4760 ] STAMP SET ONLY \$15.95 [ C1984 ]

17 stamps; recommended blocks: 1" x 1" (Y1000), 1" x  $1\frac{1}{2}$ " (Y1016), 1" x  $3\frac{1}{2}$ " (Y1002), 2" x 2" (Y1003)