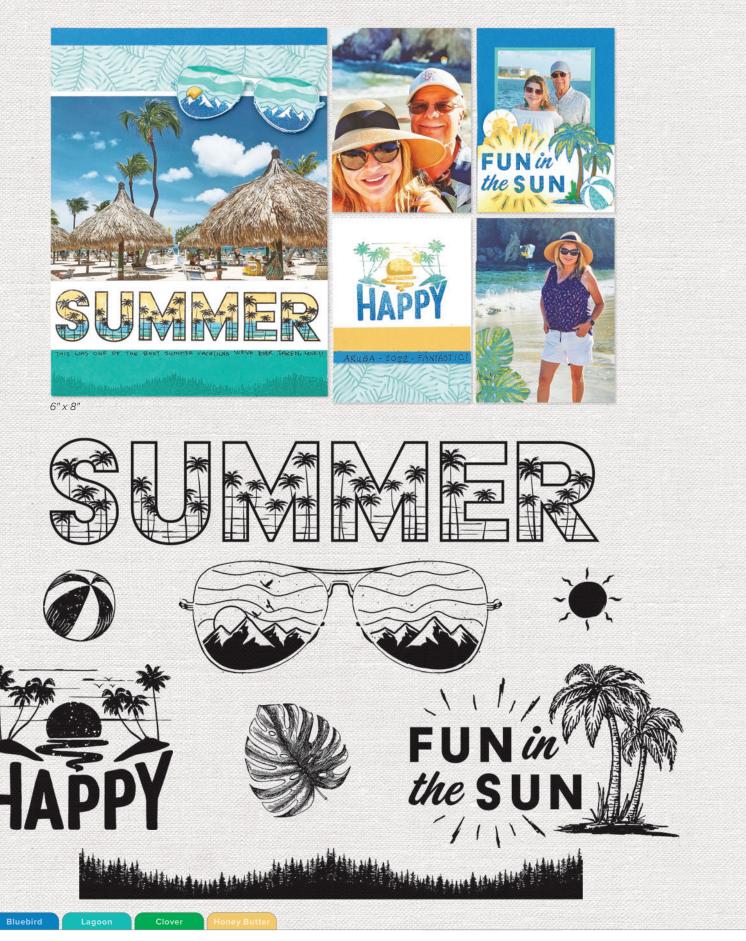

#### **SUMMER STAMP SET \$19.95** [ **D2183** ]

 $8 \ stamps; \ recommended \ blocks: 1" \ x \ 1" \ (Y1000), \ 1" \ x \ 31/2" \ (Y1005), \ 2" \ x \ 2" \ (Y1003), \ 2" \ x \ 31/2" \ (Y1009), \ 2" \ x \ 61/2" \ (Y1010), \ 3" \ x \ 3" \ (Y1006)$ 