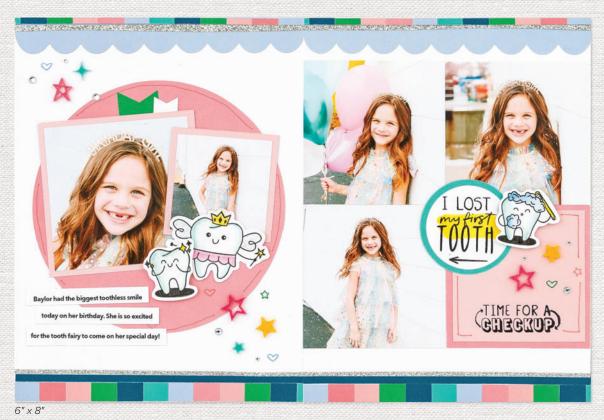

1. TOOTH FAIRY STAMP SET \$11.95 [ B1840 ]

11 stamps; recommended blocks: 1"  $\times$  1" (Y1000), 2"  $\times$  2" (Y1003), 2"  $\times$  6½" (Y1010)

2. ALL SMILES STAMP SET \$8.95 [ A1308 ]

1 stamp; recommended block: 3" x 3" (Y1006)