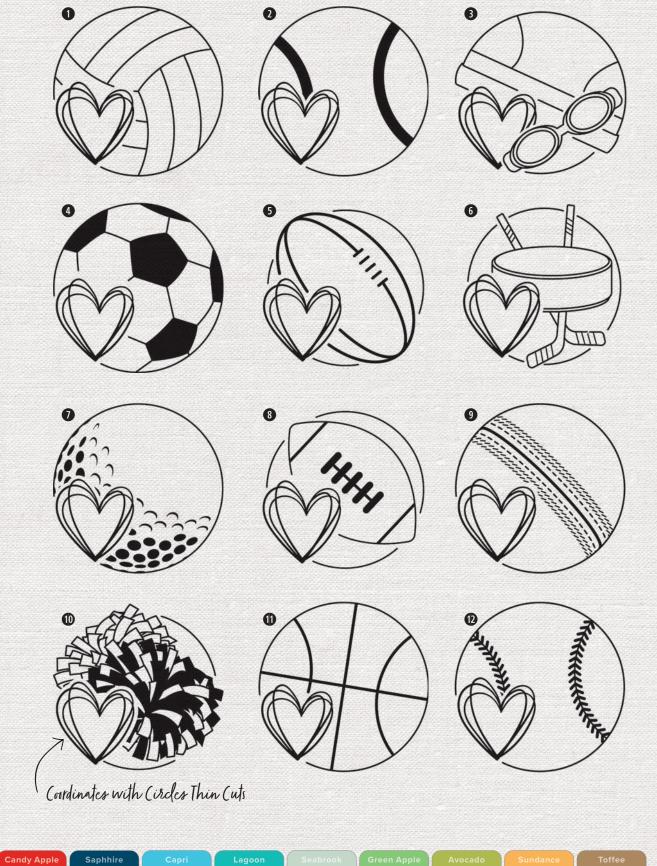

5 stamps; recommended blocks:  $2" \times 3\frac{1}{2}"$  (Y1009),  $2" \times 6\frac{1}{2}"$  (Y1010),  $4" \times 4"$  (Y1017)

SPORTS WITH HEART STAMP SETS \$4.95

1 stamp each; recommended block: 2" x 2" (Y1003)

Volleyball M1336 2. Tennis M1337 3.

M1338 Swim Soccer M1339

4. 5. Rugby M1340 6. Hockey M1341 7. Golf M1342 8.

9.

Football

M1343 M1344

10. Cheer 11. Basketball

Cricket

M1345 M1346

12. Baseball M1347