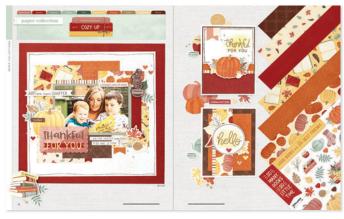

#### COZY UP PAPER PACKET + STICKER SHEET \$10.95 [ X7295S ]

6 sheets, 2 each of 3 double-sided designs, and 1 coordinating sticker sheet; 12"  $\times$  12" plus ½" zip strip on paper.

#### COZY UP PAPER PACKET \$7.95 [ X7295B ]

6 sheets, 2 each of 3 double-sided designs; 12" x 12" plus 1/2" zip strip.

#### COZY UP COORDINATING CARDSTOCK \$10.95 [X7295C]

12 sheets, 2 each of White Daisy, Mocha, Paprika, Shortbread, Rosemary, and Scarlet; 12" x 12".

© 2023 CTMH CO. ALL DESIGNS ARE ORIGINAL

#### COZY UP DOTS

\$5.95 [ X7295E ]

108 adhesive-backed enamel and glitter dots in Scarlet, Paprika, and Toffee; 4 mm-8 mm.

#### COZY UP DIGITAL ART COLLECTION \$9.95 [ X7295F ]

Cut a variety of shapes that coordinate with the Cozy Up paper collection.

thankful

FOR YOU

Desert Rose

Scarlet

Honey Butte

Paprika

Mocha

COZY UP—CARDMAKING STAMP + THIN CUTS \$24.95 [ Z4755 ] STAMP SET ONLY \$15.95 [ C1983 ]

10 stamps; recommended blocks: 1" x 1½" (Y1016), 1" x 3½" (Y1002), 2" x 2" (Y1003), 2" x 3½" (Y1009), 3" x 3" (Y1006)

## CO14 UP

WITH A GOOD BOOK

and a cup of tea

JUST one more CHAPTER.

My weekend is BOOKED

COZY UP-SCRAPBOOKING STAMP + THIN CUTS \$32.95 [ Z4756 ] STAMP SET ONLY \$19.95 [ D2173 ]

10 stamps; recommended blocks: 1" x 31/2" (Y1002), 2" x 31/2" (Y1009), 3" x 3" (Y1006)

#### scrapbooking workshop

Use the materials in this kit to create 3 coordinating 12" x 12" two-page layouts.

COZY UP SCRAPBOOKING WORKSHOP KIT \$38.95 [G1285]

WORKSHOP KIT WITHOUT MEMORY PROTECTORS™ \$33.95 [ G1285NP ]

#### kit contents

- [1] COZY UP PAPER PACKET + STICKER SHEET
- [7] CARDSTOCK SHEETS
  Desert Rose (1), Rosemary (2), Mocha (1), White Daisy (3)
- [3] EXCLUSIVE PATTERNED PAPER SHEETS; 12" x 12"
- [ 3 ] EXCLUSIVE DIE-CUT SHEETS; 12"  $\times$  12"
- [1] EXCLUSIVE STENCIL; 4" x 6"
- [1] SHEET OF COZY UP DOTS
- [4] TOP-LOAD 12" x 12" MEMORY PROTECTORS" (NOT INCLUDED IN G1285NP) photo placeholders & printed instructions