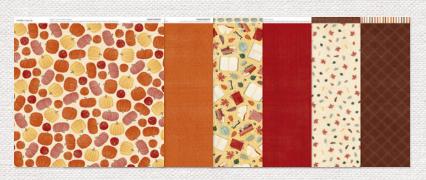

#### COZY UP COORDINATING CARDSTOCK \$10.95 [X7295C]

12 sheets, 2 each of White Daisy, Mocha, Paprika, Shortbread, Rosemary, and Scarlet; 12" x 12".

© 2023 CTMH CO. ALL DESIGNS ARE ORIGINAL

#### COZY UP DIGITAL ART COLLECTION \$9.95 [ X7295F ]

Cut a variety of shapes that coordinate with the Cozy Up paper collection.

thankful

FOR YOU

Desert Rose

Scarlet

Honey Butte

Paprika

Mocha

COZY UP—CARDMAKING STAMP + THIN CUTS \$24.95 [ Z4755 ] STAMP SET ONLY \$15.95 [ C1983 ]

10 stamps; recommended blocks: 1" x 1½" (Y1016), 1" x 3½" (Y1002), 2" x 2" (Y1003), 2" x 3½" (Y1009), 3" x 3" (Y1006)