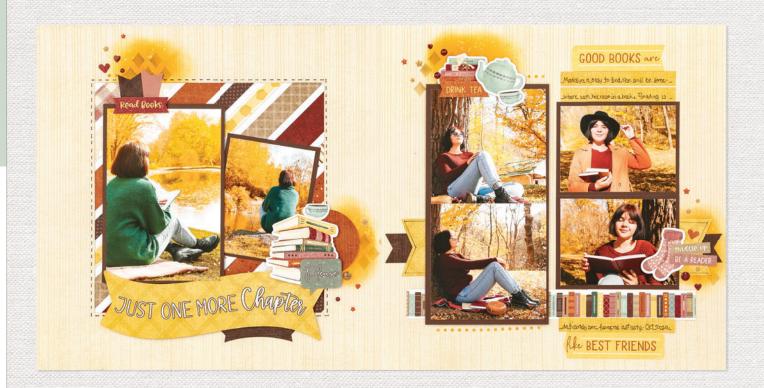

## CO14 UP

WITH A GOOD BOOK

and a cup of tea

JUST one more CHAPTER.

My weekend is BOOKED

COZY UP-SCRAPBOOKING STAMP + THIN CUTS \$32.95 [ Z4756 ] STAMP SET ONLY \$19.95 [ D2173 ]

10 stamps; recommended blocks: 1" x 31/2" (Y1002), 2" x 31/2" (Y1009), 3" x 3" (Y1006)

#### scrapbooking workshop

Use the materials in this kit to create 3 coordinating 12" x 12" two-page layouts.

COZY UP SCRAPBOOKING WORKSHOP KIT \$38.95 [G1285]

WORKSHOP KIT WITHOUT MEMORY PROTECTORS™ \$33.95 [ G1285NP ]