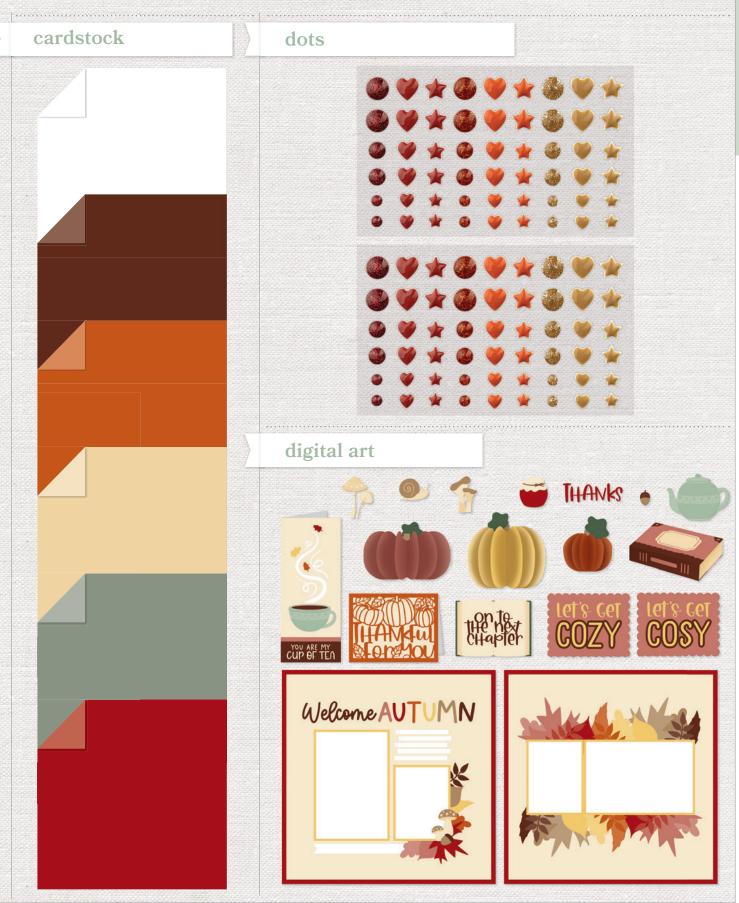

#### COZY UP COORDINATING CARDSTOCK \$10.95 [X7295C]

12 sheets, 2 each of White Daisy, Mocha, Paprika, Shortbread, Rosemary, and Scarlet; 12" x 12".

© 2023 CTMH CO. ALL DESIGNS ARE ORIGINAL

#### COZY UP DOTS

\$5.95 [ X7295E ]

108 adhesive-backed enamel and glitter dots in Scarlet, Paprika, and Toffee; 4 mm-8 mm.

#### COZY UP DIGITAL ART COLLECTION \$9.95 [ X7295F ]

Cut a variety of shapes that coordinate with the Cozy Up paper collection.

thankful

FOR YOU

Desert Rose

Scarlet

Honey Butte

Paprika