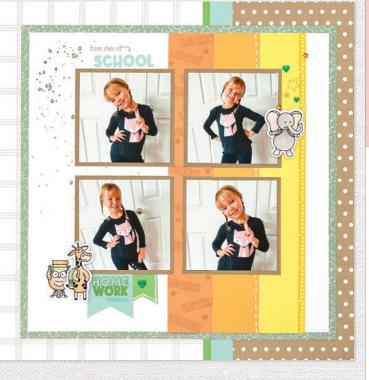

Nectarine

A+ TEACHER STAMP SET \$19.95 [ D2177 ]

7 stamps; recommended blocks: 2" x 2" (Y1003), 2" x  $3\frac{1}{2}$ " (Y1009), 3" x 3" (Y1006)

12" x 12"

first day of OCHOOL

Sage Green Apple Lemonade Sundance Nectarine Toffee

SCHOOL FRIENDS STAMP + THIN CUTS \$24.95 [ Z4760 ] STAMP SET ONLY \$15.95 [ C1984 ]

17 stamps; recommended blocks: 1" x 1" (Y1000), 1" x  $1\frac{1}{2}$ " (Y1016), 1" x  $3\frac{1}{2}$ " (Y1002), 2" x 2" (Y1003)