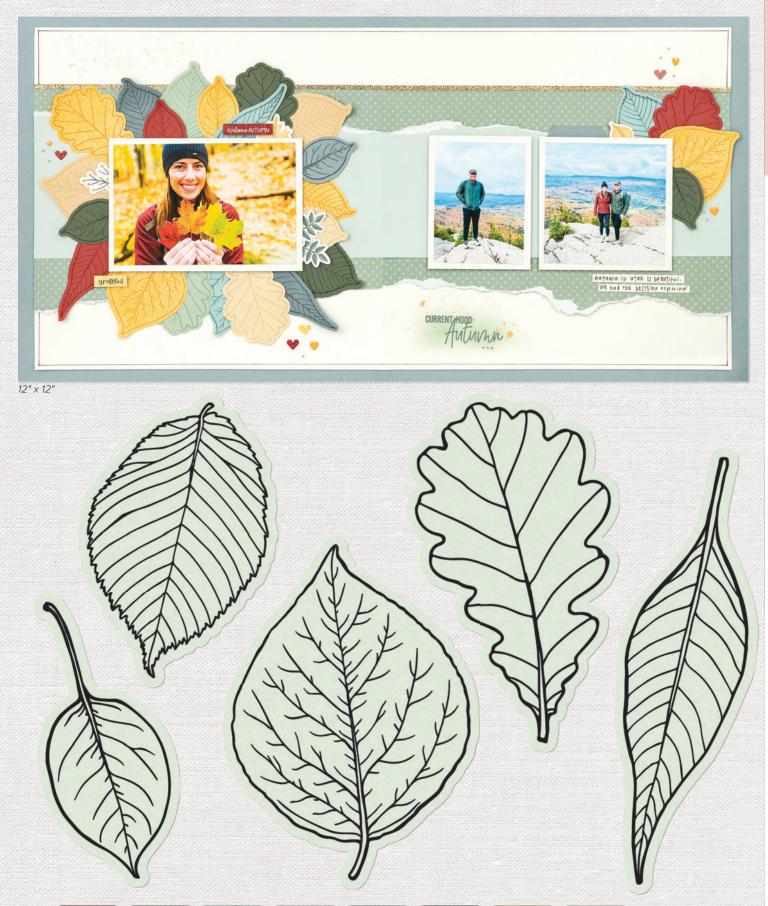

20 stamps; recommended blocks: 1" x 11/2" (Y1016), 1" x 31/2" (Y1002), 2" x 2" (Y1003), 2" x 61/2" (Y1010), 3" x 3" (Y1006)

LEAF LINE ART STAMP + THIN CUTS \$39.95 [ Z4762 ] STAMP SET ONLY \$19.95 [ D2174 ]