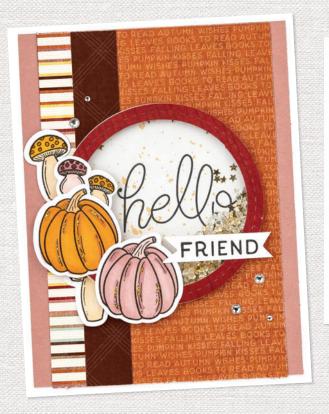

11 stamps; recommended blocks: 1"  $\times$  1½" (Y1016), 1"  $\times$  3½" (Y1002), 2"  $\times$  2" (Y1003), 2"  $\times$  3½" (Y1009), 5"  $\times$  6" (Y1015)

HAY FRIEND STAMP + THIN CUTS \$35.95 [ Z4759 ] STAMP SET ONLY \$19.95 [ D2172 ]

20 stamps; recommended blocks: 1" x 11/2" (Y1016), 1" x 31/2" (Y1002), 2" x 2" (Y1003), 2" x 61/2" (Y1010), 3" x 3" (Y1006)

LEAF LINE ART STAMP + THIN CUTS \$39.95 [ Z4762 ] STAMP SET ONLY \$19.95 [ D2174 ]