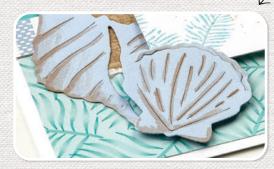

#### cardmaking workshop

Use the materials in this kit to create 16 cards, 4 each of 4 designs.

CAPE COD CARDMAKING WORKSHOP KIT \$34.95 [ G1284 ]

you're so SPE-SHELL

THANK

#### kit contents

- [1] EXCLUSIVE B-SIZE STAMP SET + COORDINATING THIN CUTS
- [2] CAPE COD PATTERNED PAPER SHEETS
- [6] CARDSTOCK SHEETS

Periwinkle (2), Lagoon (1), Toffee (2), White Daisy (1)

- [2] SHEETS OF CLEAR SPARKLES
- [12] WHITE CARD BASES & ENVELOPES
- [4] SLIMLINE WHITE CARD BASES & ENVELOPES printed instructions