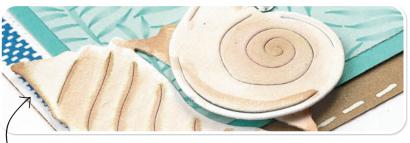

## CAPE COD

#### CAPE COD PAPER PACKET + STICKER SHEET \$10.95 [ X7294S ]

6 sheets, 2 each of 3 double-sided designs, and 1 coordinating sticker sheet;  $12" \times 12"$  plus  $\frac{1}{2}"$  zip strip on paper.

#### CAPE COD PAPER PACKET \$7.95 [ X7294B ]

6 sheets, 2 each of 3 double-sided designs; 12" x 12" plus  $1\!\!/\!\!2$ " zip strip.

YOU CAN FIND ME

soaking up the SIII

12" x 12"

playing in the

SWimming SINTHE-SEA

PARADISE FOUND

Periwinkle

Bluebird