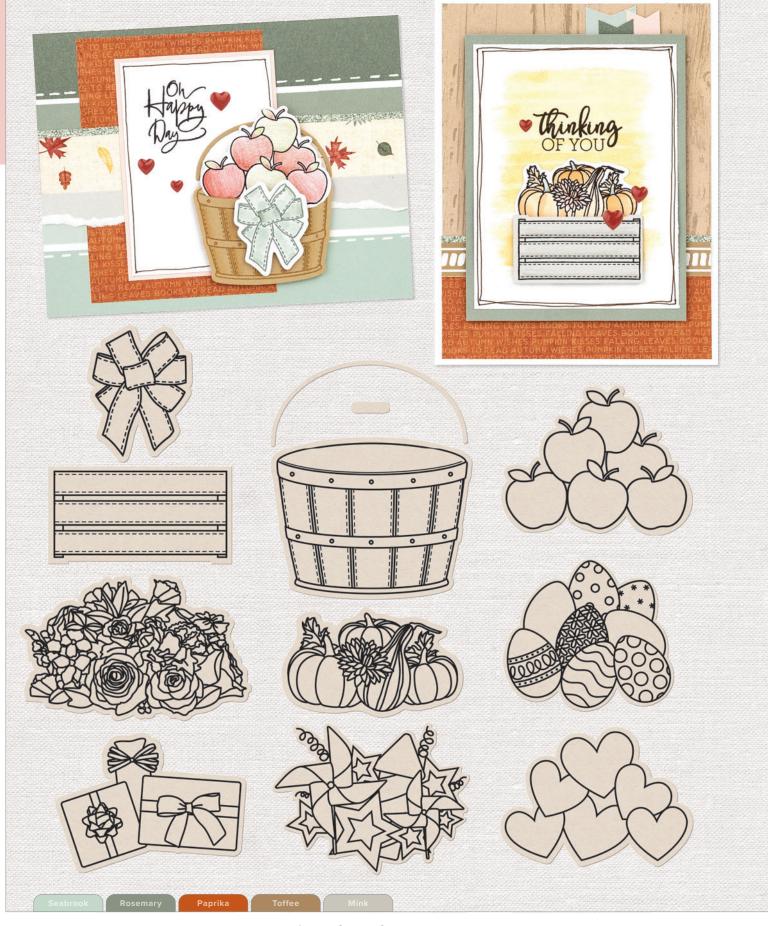

SEASONAL GOODY BASKETS STAMP + THIN CUTS \$39.95 [ Z4764 ] STAMP SET ONLY \$19.95 [ D2179 ]

10 stamps; recommended blocks: 2" x 2" (Y1003), 2" x  $3\frac{1}{2}$ " (Y1009)

43

IN AUTUMN TIME STAMP SET \$19.95 [ D2171 ]