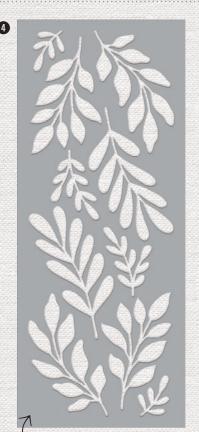

#### 1. SPRIGS & LEAVES STAMP SET \$19.95 [ D2166 ]

13 stamps; recommended blocks: 1" x 1" (Y1000), 1" x 1½" (Y1016), 2" x 2" (Y1003), 2" x 3½" (Y1009)

#### 2. SPRIGS & LEAVES SLIMLINE THIN CUTS \$21.95 [ Z4750 ] 1 die; $3\frac{1}{2}$ " x $8\frac{1}{2}$ ".

#### 3. SPRIGS & LEAVES SLIMLINE EMBOSSING FOLDER \$9.95 [ Z4751 ] Embossed area: $3\frac{1}{2}$ " x $8\frac{1}{2}$ ". Folder size: $3\frac{3}{4}$ " x $8\frac{3}{4}$ ".

#### 4. SPRIGS & LEAVES STENCILS \$6.95 [ Z4752 ]

2 coordinating designs; 3½" x 8½".

#### **SPRIGS & LEAVES BUNDLE \$58.80 [ Z4753 ]**

One convenient bundle including one each of the Sprigs & Leaves coordinating stamp set, Thin Cuts, embossing folder, and stencils.