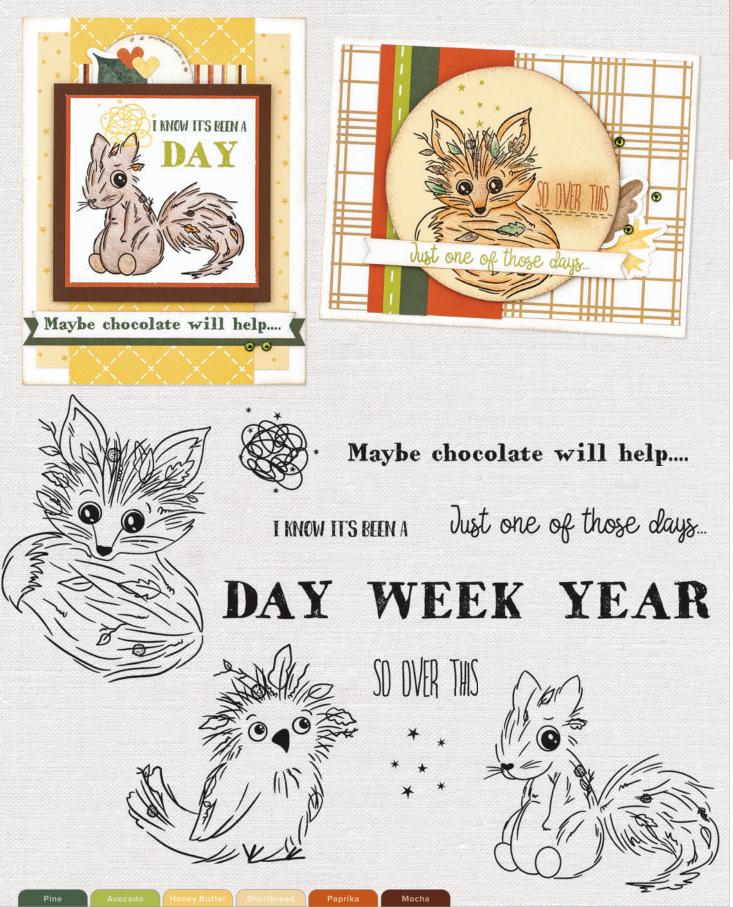

ONE OF THOSE DAYS STAMP SET \$19.95 [ D2178 ]

 $12 \; stamps; \; recommended \; blocks: 1" \; x \; 1" \; (Y1000), \; 1" \; x \; 31/2" \; (Y1002), \; 2" \; x \; 61/2" \; (Y1010), \; 3" \; x \; 3" \; (Y1006), \; 1" \; x \; 1 \; (Y1006), \; 1" \;$ 