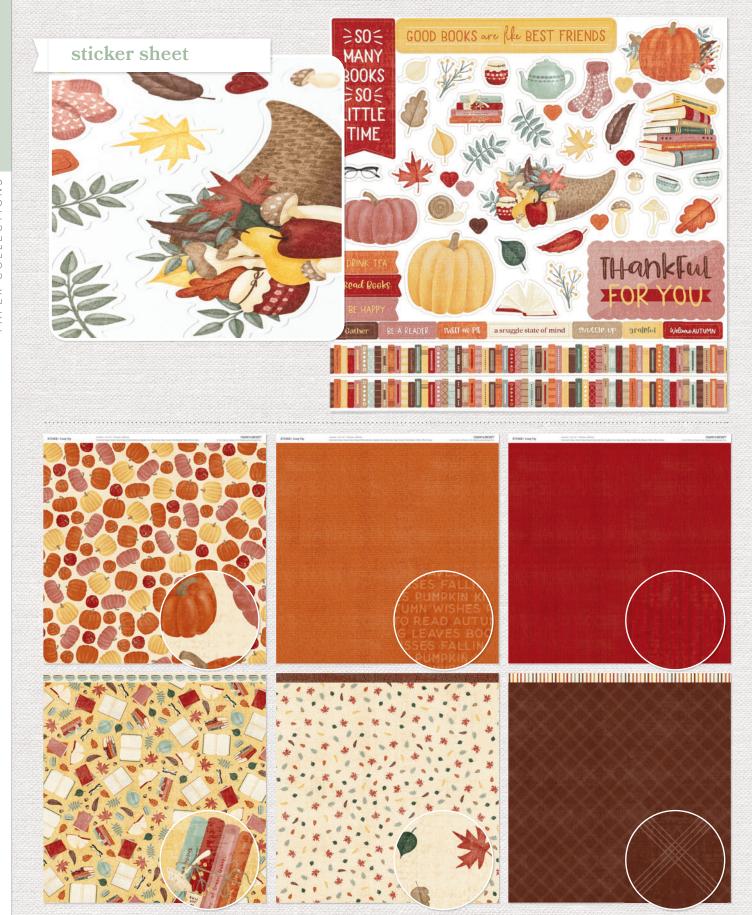

#### COZY UP PAPER PACKET + STICKER SHEET \$10.95 [ X7295S ]

6 sheets, 2 each of 3 double-sided designs, and 1 coordinating sticker sheet; 12"  $\times$  12" plus ½" zip strip on paper.

#### COZY UP PAPER PACKET \$7.95 [ X7295B ]

6 sheets, 2 each of 3 double-sided designs; 12" x 12" plus 1/2" zip strip.

#### COZY UP COORDINATING CARDSTOCK \$10.95 [X7295C]

12 sheets, 2 each of White Daisy, Mocha, Paprika, Shortbread, Rosemary, and Scarlet; 12" x 12".

© 2023 CTMH CO. ALL DESIGNS ARE ORIGINAL