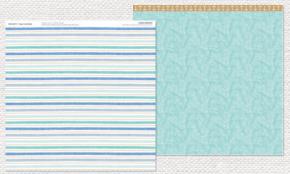

#### MIX-IN PAPER PACKET \$7.95 [ X9050 ]

6 sheets, 1 each of 6 double-sided designs; 12" x 12" plus ½" zip strip.

#### MIX-IN COORDINATING CARDSTOCK \$6.95 [ X9051]

6 sheets, 1 each of Sapphire, Glacier, Sage, Honey Butter, Toffee, and Mink; 12" x 12".

Thin Cuts, stencils, and embossing folder shown at 50% of actual size.