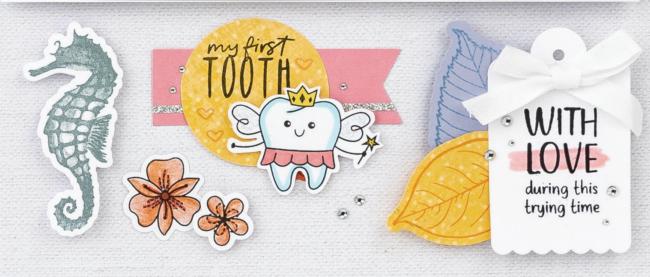

1. TOOTH FAIRY STAMP SET \$11.95 [ B1840 ]

11 stamps; recommended blocks: 1"  $\times$  1" (Y1000), 2"  $\times$  2" (Y1003), 2"  $\times$  6½" (Y1010)

2. ALL SMILES STAMP SET \$8.95 [ A1308 ]

1 stamp; recommended block: 3" x 3" (Y1006)

3. LOVE TO SEE YOU GROW STAMP SET \$8.95 [ A1292 ]

1 stamp; recommended block: 2" x 3½" (Y1009)

CUTE PANDAS STAMP SET \$19.95 [D2176]

24 stamps; recommended blocks: 1" x 1" (Y1000), 1" x 11/2" (Y1016), 1" x 31/2" (Y1002), 2" x 2" (Y1003), 2" x 31/2" (Y1009)