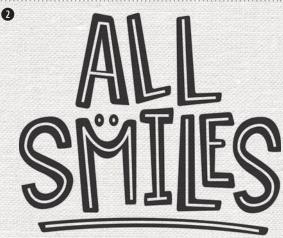

1. TOOTH FAIRY STAMP SET \$11.95 [ B1840 ]

11 stamps; recommended blocks: 1"  $\times$  1" (Y1000), 2"  $\times$  2" (Y1003), 2"  $\times$  6½" (Y1010)

2. ALL SMILES STAMP SET \$8.95 [ A1308 ]

1 stamp; recommended block: 3" x 3" (Y1006)