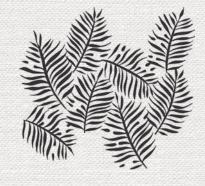

#### 1. SPRIGS & LEAVES STAMP SET \$19.95 [ D2166 ]

13 stamps; recommended blocks: 1" x 1" (Y1000), 1" x 1½" (Y1016), 2" x 2" (Y1003), 2" x 3½" (Y1009)

#### 2. SPRIGS & LEAVES SLIMLINE THIN CUTS \$21.95 [ Z4750 ] 1 die; $3\frac{1}{2}$ " x $8\frac{1}{2}$ ".

#### 3. SPRIGS & LEAVES SLIMLINE EMBOSSING FOLDER \$9.95 [ Z4751 ] Embossed area: $3\frac{1}{2}$ " x $8\frac{1}{2}$ ". Folder size: $3\frac{3}{4}$ " x $8\frac{3}{4}$ ".

#### 4. SPRIGS & LEAVES STENCILS \$6.95 [ Z4752 ]

2 coordinating designs; 3½" x 8½".

#### **SPRIGS & LEAVES BUNDLE \$58.80 [ Z4753 ]**

One convenient bundle including one each of the Sprigs & Leaves coordinating stamp set, Thin Cuts, embossing folder, and stencils.