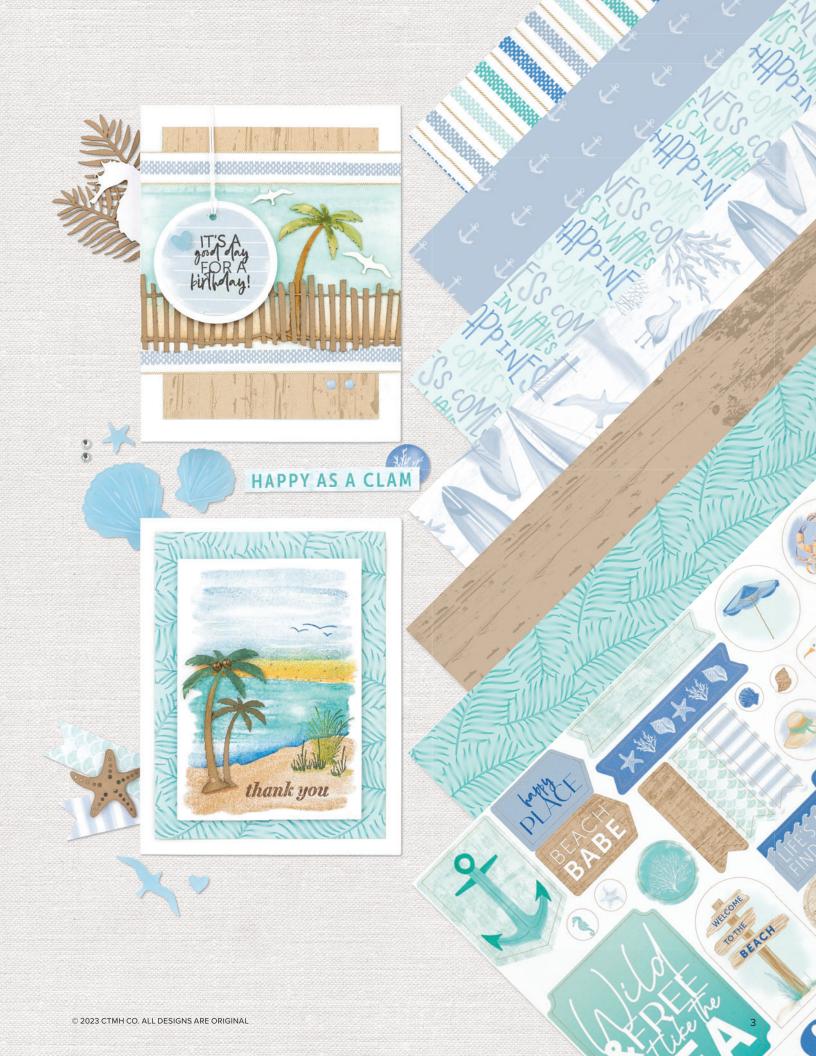

## CAPE COD

#### CAPE COD PAPER PACKET + STICKER SHEET \$10.95 [ X7294S ]

6 sheets, 2 each of 3 double-sided designs, and 1 coordinating sticker sheet;  $12" \times 12"$  plus  $\frac{1}{2}"$  zip strip on paper.

#### CAPE COD PAPER PACKET \$7.95 [ X7294B ]

6 sheets, 2 each of 3 double-sided designs; 12" x 12" plus  $1\!\!/\!\!2$ " zip strip.

# embellishments cardstock digital art

12 sheets, 3 each of White Daisy, Toffee, Lagoon,

and Periwinkle; 12" x 12".

#### **CAPE COD EMBELLISHMENTS** \$8.95 [X7294E]

Assorted acrylic shapes and coordinating kraft and white paperboard die-cuts.

#### **CAPE COD DIGITAL ART COLLECTION** \$9.95 [ X7294F ]

CAPE COD—CARDMAKING STAMP SET \$15.95 [ C1982 ]

10 stamps; recommended blocks: 1"  $\times$  1½" (Y1016), 1"  $\times$  3½" (Y1002), 2"  $\times$  2" (Y1003), 2"  $\times$  3½" (Y1009)