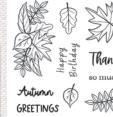

#### 1. SPRIGS & LEAVES STAMP SET \$19.95 [ D2166 ]

13 stamps; recommended blocks: 1" x 1" (Y1000), 1" x 1½" (Y1016), 2" x 2" (Y1003), 2" x 3½" (Y1009)

11 stamps; recommended blocks: 1"  $\times$  1½" (Y1016), 1"  $\times$  3½" (Y1002), 2"  $\times$  2" (Y1003), 2"  $\times$  3½" (Y1009), 5"  $\times$  6" (Y1015)

HAY FRIEND STAMP + THIN CUTS \$35.95 [ Z4759 ] STAMP SET ONLY \$19.95 [ D2172 ]