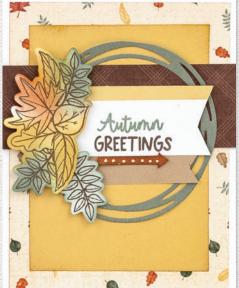

SEASONAL GOODY BASKETS STAMP + THIN CUTS \$39.95 [ Z4764 ] STAMP SET ONLY \$19.95 [ D2179 ]

10 stamps; recommended blocks: 2" x 2" (Y1003), 2" x  $3\frac{1}{2}$ " (Y1009)

43

IN AUTUMN TIME STAMP SET \$19.95 [ D2171 ]

11 stamps; recommended blocks: 1"  $\times$  1½" (Y1016), 1"  $\times$  3½" (Y1002), 2"  $\times$  2" (Y1003), 2"  $\times$  3½" (Y1009), 5"  $\times$  6" (Y1015)

HAY FRIEND STAMP + THIN CUTS \$35.95 [ Z4759 ] STAMP SET ONLY \$19.95 [ D2172 ]