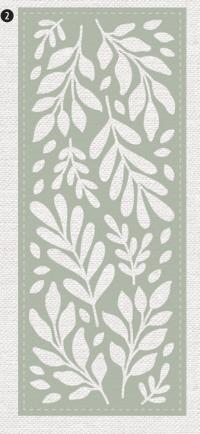

#### 1. SPRIGS & LEAVES STAMP SET \$19.95 [ D2166 ]

13 stamps; recommended blocks: 1" x 1" (Y1000), 1" x 1½" (Y1016), 2" x 2" (Y1003), 2" x 3½" (Y1009)

#### 2. SPRIGS & LEAVES SLIMLINE THIN CUTS \$21.95 [ Z4750 ] 1 die; $3\frac{1}{2}$ " x $8\frac{1}{2}$ ".

#### 3. SPRIGS & LEAVES SLIMLINE EMBOSSING FOLDER \$9.95 [ Z4751 ] Embossed area: $3\frac{1}{2}$ " x $8\frac{1}{2}$ ". Folder size: $3\frac{3}{4}$ " x $8\frac{3}{4}$ ".

#### 4. SPRIGS & LEAVES STENCILS \$6.95 [ Z4752 ]

2 coordinating designs; 3½" x 8½".

#### **SPRIGS & LEAVES BUNDLE \$58.80 [ Z4753 ]**

One convenient bundle including one each of the Sprigs & Leaves coordinating stamp set, Thin Cuts, embossing folder, and stencils.