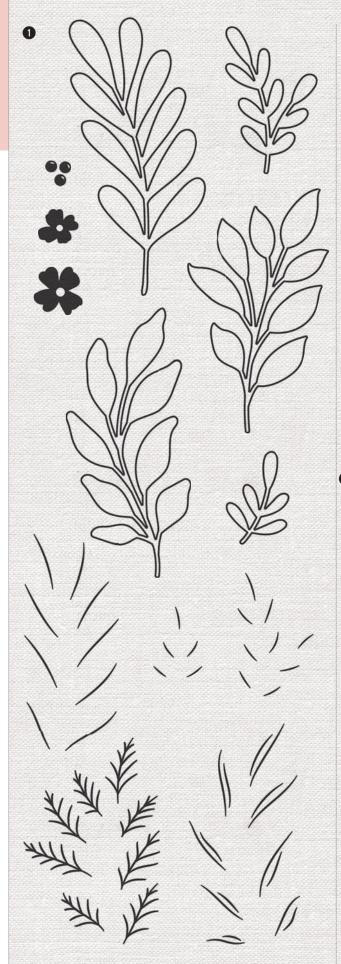

#### 1. SPRIGS & LEAVES STAMP SET \$19.95 [ D2166 ]

13 stamps; recommended blocks: 1" x 1" (Y1000), 1" x 1½" (Y1016), 2" x 2" (Y1003), 2" x 3½" (Y1009)

#### 2. SPRIGS & LEAVES SLIMLINE THIN CUTS \$21.95 [ Z4750 ] 1 die; $3\frac{1}{2}$ " x $8\frac{1}{2}$ ".

#### 3. SPRIGS & LEAVES SLIMLINE EMBOSSING FOLDER \$9.95 [ Z4751 ] Embossed area: $3\frac{1}{2}$ " x $8\frac{1}{2}$ ". Folder size: $3\frac{3}{4}$ " x $8\frac{3}{4}$ ".

#### 4. SPRIGS & LEAVES STENCILS \$6.95 [ Z4752 ]

2 coordinating designs; 3½" x 8½".

#### **SPRIGS & LEAVES BUNDLE \$58.80 [ Z4753 ]**

One convenient bundle including one each of the Sprigs & Leaves coordinating stamp set, Thin Cuts, embossing folder, and stencils.