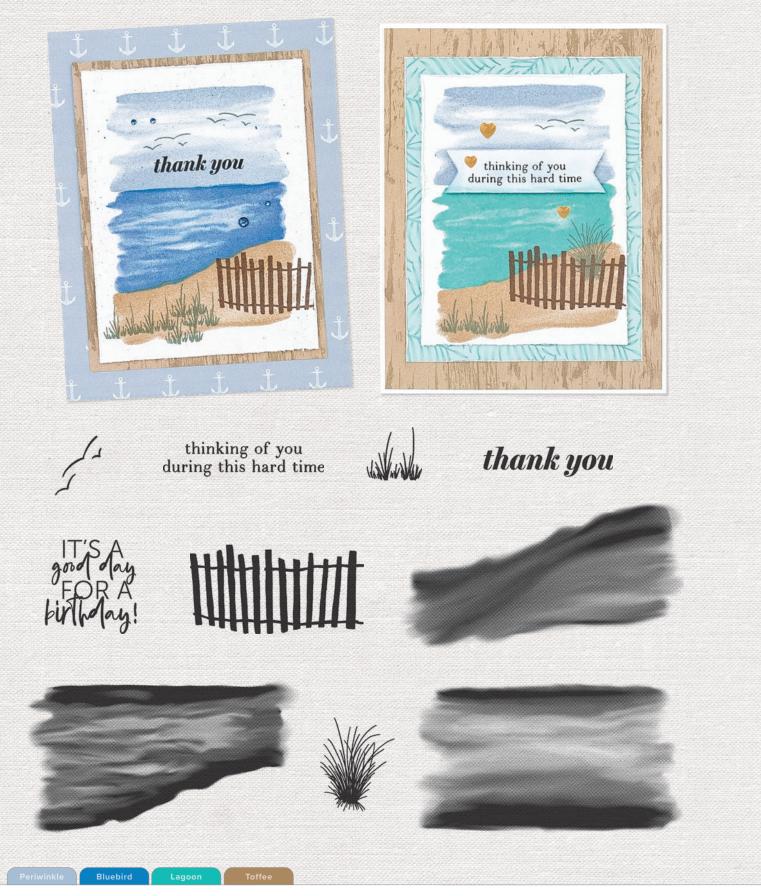

#### **CAPE COD DIGITAL ART COLLECTION** \$9.95 [ X7294F ]

CAPE COD—CARDMAKING STAMP SET \$15.95 [ C1982 ]

10 stamps; recommended blocks: 1"  $\times$  1½" (Y1016), 1"  $\times$  3½" (Y1002), 2"  $\times$  2" (Y1003), 2"  $\times$  3½" (Y1009)

Lagoon

Toffee

CAPE COD—SCRAPBOOKING STAMP + THIN CUTS \$33.95 [ Z4754 ] STAMP SET ONLY \$19.95 [ D2168 ]

 $11 \; stamps; \; recommended \; blocks: 1" \; x \; 1" \; (Y1000), \; 1" \; x \; 3½" \; (Y1002), \; 2" \; x \; 3½" \; (Y1009), \; 2" \; x \; 6½" \; (Y1010), \; 3" \; x \; 3" \; (Y1006)$ 

Featured Technique: Embellishing with white gloss spray