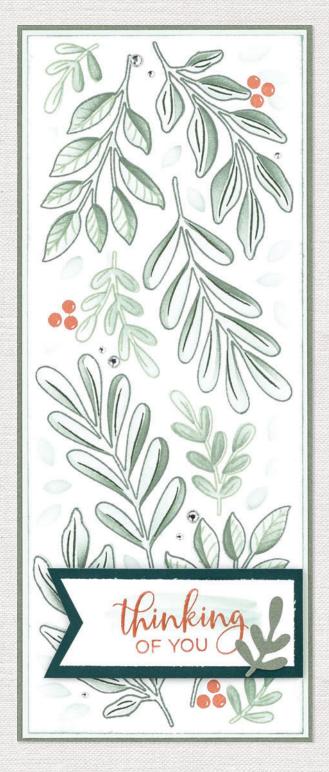

### Thinking of you

FLOWERS ARE LIKE FRIENDS, THEY BRING COLOR TO YOUR WORLD.

Thank you

your Friendship means the world to me

Peach

Harbour

Sage

Shortb

FLOWERS ARE LIKE FRIENDS STAMP SET \$15.95 [C1986]

7 stamps; recommended blocks: 1" x 1" (Y1000), 1" x  $3\frac{1}{2}$ " (Y1005), 5" x 6" (Y1015)

31

PERCHED BUDGIES STAMP + THIN CUTS \$39.95 [ Z4757 ] STAMP SET ONLY \$19.95 [ D2160 ]