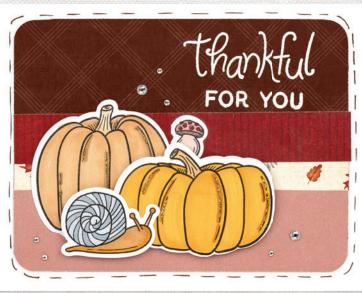

SEASONAL GOODY BASKETS STAMP + THIN CUTS \$39.95 [ Z4764 ] STAMP SET ONLY \$19.95 [ D2179 ]

10 stamps; recommended blocks: 2" x 2" (Y1003), 2" x  $3\frac{1}{2}$ " (Y1009)

43

IN AUTUMN TIME STAMP SET \$19.95 [ D2171 ]