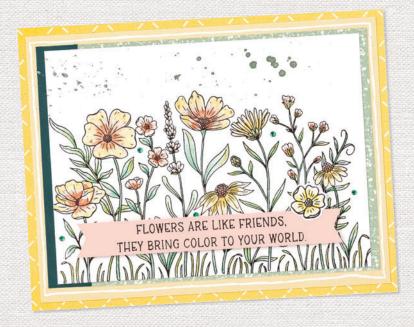

### Thinking of you

FLOWERS ARE LIKE FRIENDS, THEY BRING COLOR TO YOUR WORLD.

Thank you

your Friendship means the world to me

Peach

Harbour

Sage

Shortb

FLOWERS ARE LIKE FRIENDS STAMP SET \$15.95 [C1986]

7 stamps; recommended blocks: 1" x 1" (Y1000), 1" x  $3\frac{1}{2}$ " (Y1005), 5" x 6" (Y1015)

31

PERCHED BUDGIES STAMP + THIN CUTS \$39.95 [ Z4757 ] STAMP SET ONLY \$19.95 [ D2160 ]