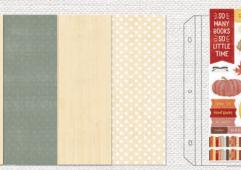

#### MIX-IN PAPER PACKET \$7.95 [ X9050 ]

6 sheets, 1 each of 6 double-sided designs; 12" x 12" plus ½" zip strip.

#### MIX-IN COORDINATING CARDSTOCK \$6.95 [ X9051]

6 sheets, 1 each of Sapphire, Glacier, Sage, Honey Butter, Toffee, and Mink; 12" x 12".

Thin Cuts, stencils, and embossing folder shown at 50% of actual size.