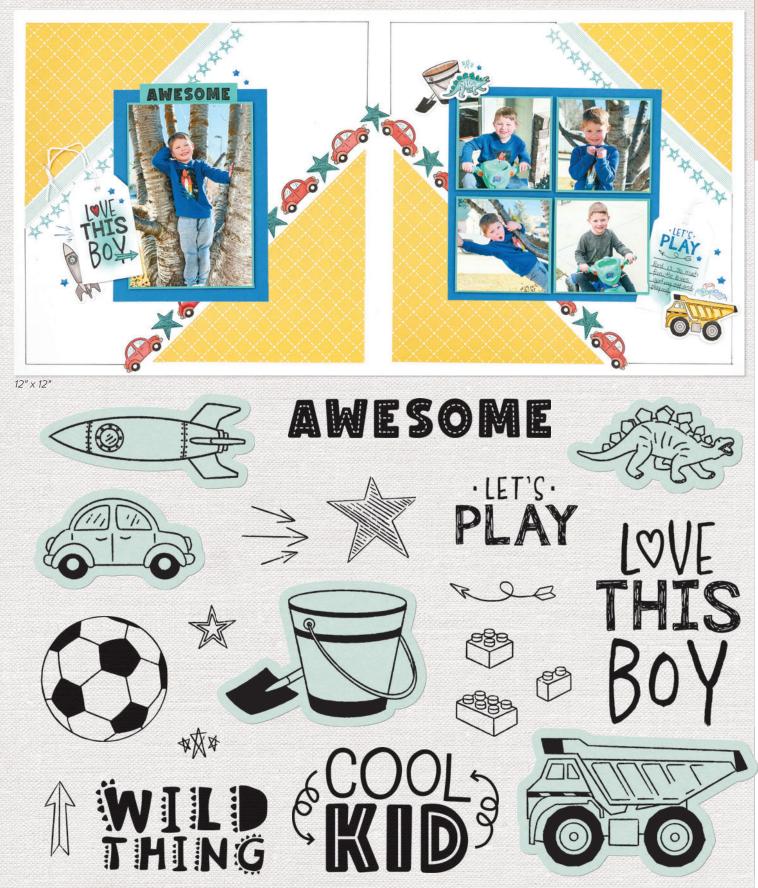

NEED FOR SPEED STAMP SET \$19.95 [ D2170 ]

10 stamps; recommended blocks: 2" x 2" (Y1003), 3" x 3" (Y1006)

LET'S PLAY STAMP + THIN CUTS \$29.95 [ Z4763 ] STAMP SET ONLY \$19.95 [ D2175 ]

 $20 \; stamps; \; recommended \; blocks: 1" \; x \; 1" \; (Y1000), \; 1" \; x \; 11/2" \; (Y1016), \; 1" \; x \; 31/2" \; (Y1002), \; 2" \; x \; 2" \; (Y1003), \; 2" \; x \; 31/2" \; (Y1009)$ 