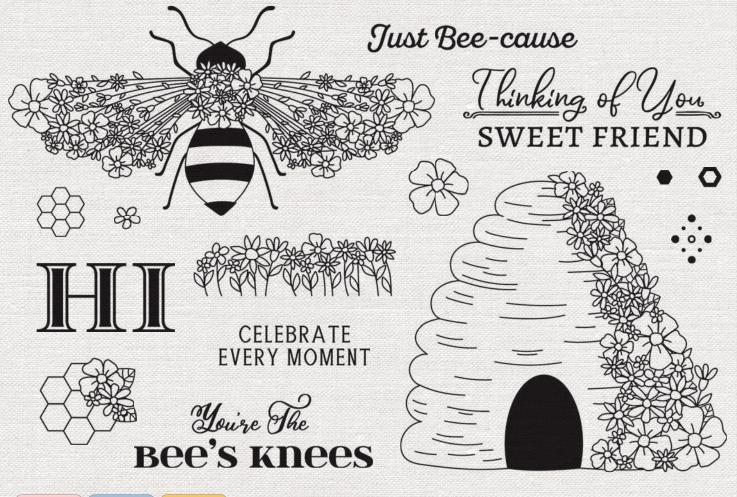

**THE BEE'S KNEES STAMP SET \$19.95** [ **\$2307** ] *SPEND \$50 AND PURCHASE FOR \$5* 15 stamps; recommended blocks: 1" x 1" (Y1000), 2" x 3½" (Y1009), 4" x 4" (Y1017)

**GOODBYE ISN'T FOREVER STAMP SET** \$19.95 [ \$2308 ] SPEND \$50 AND PURCHASE FOR \$5 9 stamps; recommended blocks: 1" x 6½" (Y1005), 2" x 2" (Y1003), 2" x 3½" (Y1009), 4" x 4" (Y1017)