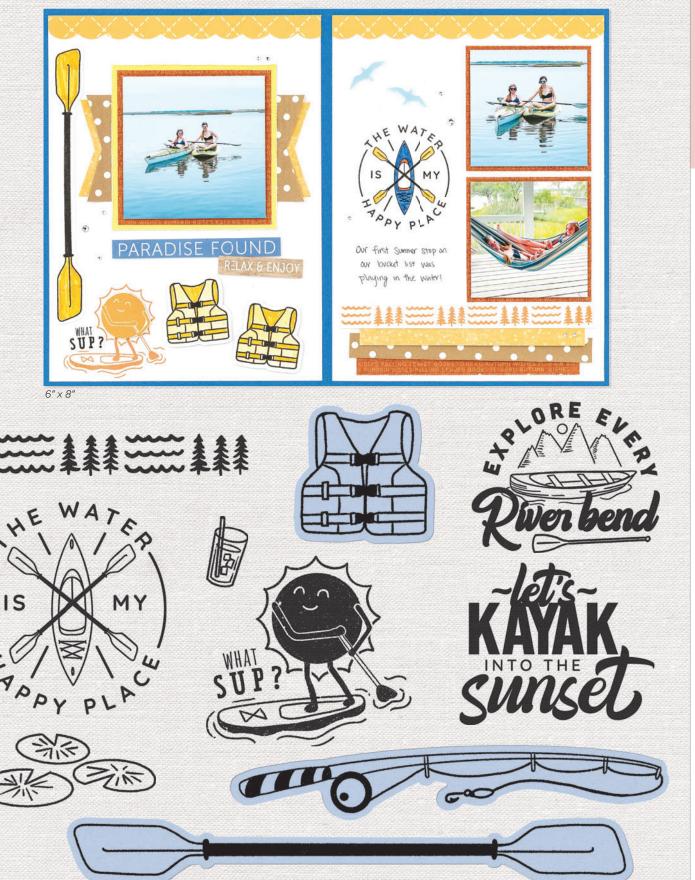

LET'S KAYAK STAMP + THIN CUTS \$29.95 [ Z4758 ] STAMP SET ONLY \$19.95 [ D2169 ]

10 stamps; recommended blocks: 1"  $\times$  1" (Y1000), 1"  $\times$  3½" (Y1002), 2"  $\times$  2" (Y1003), 2"  $\times$  6½" (Y1010), 3"  $\times$  3" (Y1006)