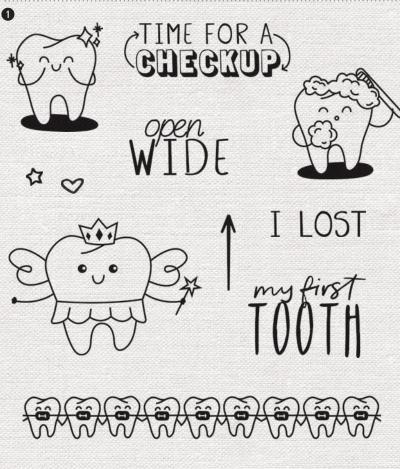

1. TOOTH FAIRY STAMP SET \$11.95 [ B1840 ]

11 stamps; recommended blocks: 1"  $\times$  1" (Y1000), 2"  $\times$  2" (Y1003), 2"  $\times$  6½" (Y1010)

2. ALL SMILES STAMP SET \$8.95 [ A1308 ]

1 stamp; recommended block: 3" x 3" (Y1006)