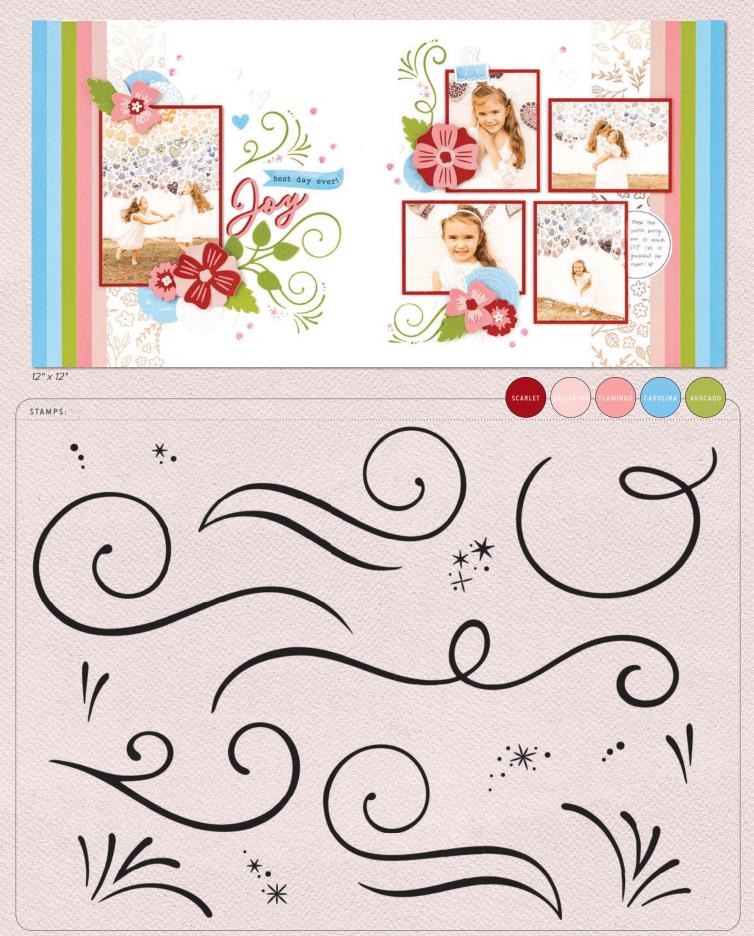

32

**CLASSIC FLOURISHES \$18.95** [ **D2066** ] 16 stamps; recommended blocks: 1" x 1" (Y1000), 2" x 2" (Y1003), 2" x 3½" (Y1009), 2" x 6½" (Y1010)

**ALWAYS WITH YOU \$14.95** [ **C1921**] 8 stamps; recommended blocks: 1" x 1" (Y1000), 1" x 1½" (Y1016), 2" x 2" (Y1003), 2" x 3½" (Y1009)