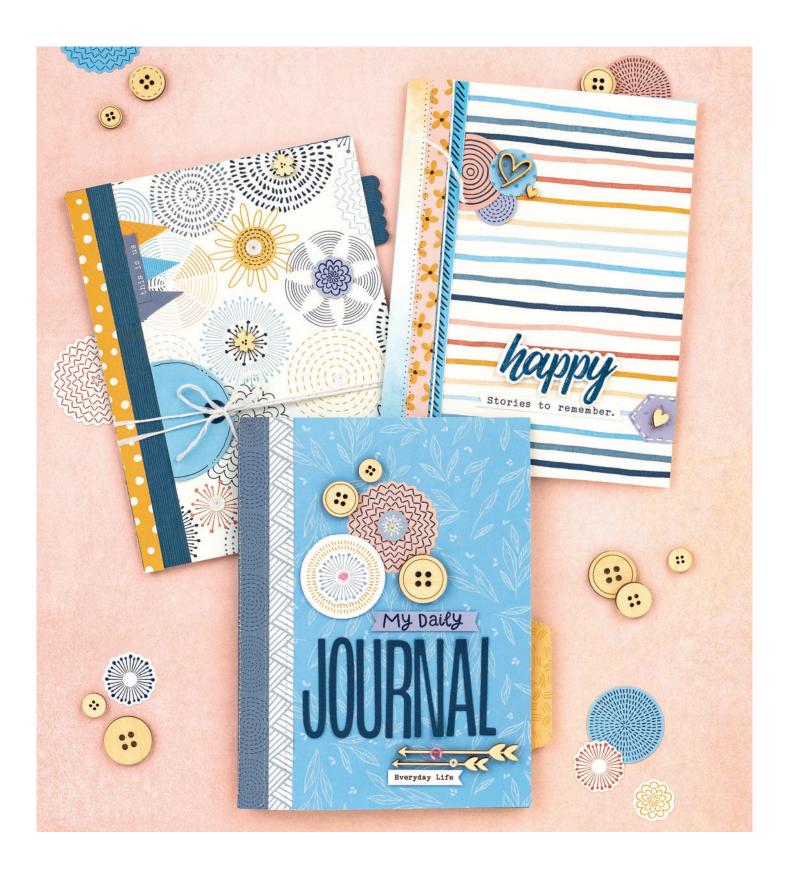

# \_\_\_\_\_ PICTURE MY LIFE™ CARDS

#### CANDID MOMENTS PICTURE MY LIFE" CARDS \$7.95 [ X7275D ]

24 double-sided pocket cards featuring unique designs, sentiments, and icons. 12 each of  $4" \times 6"$  and  $3" \times 4"$ . Not all designs shown.