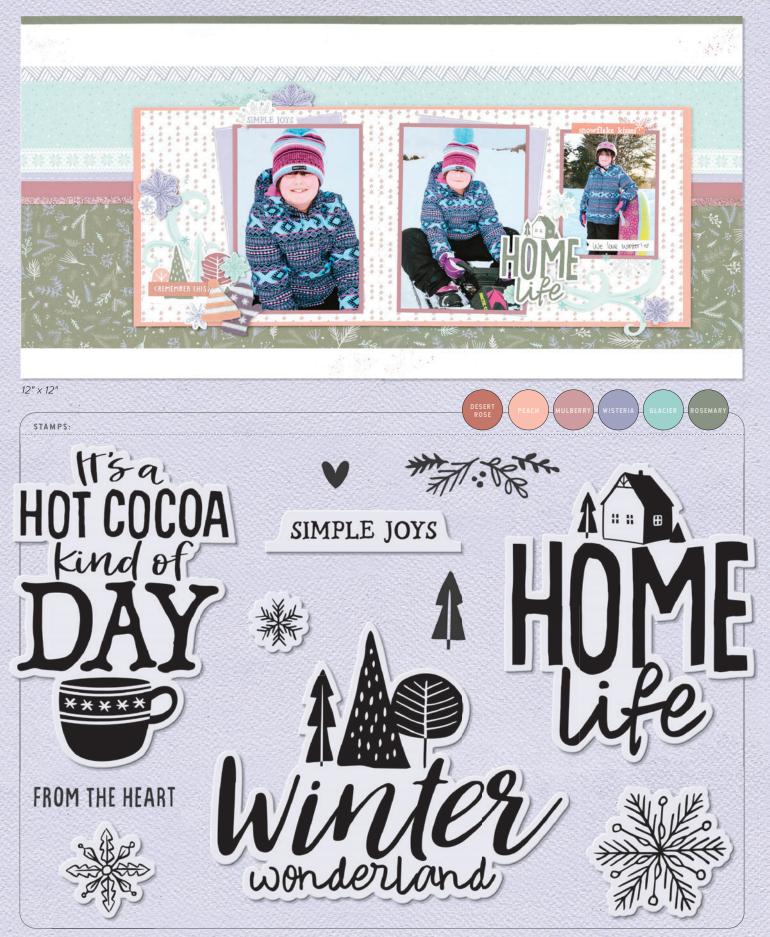

#### WONDERLAND SCRAPBOOKING

Use the materials in this kit to create 3 coordinating 12" x 12" two-page layouts.

WORKSHOP KIT \$39.95 [ G1241 ]

#### **KIT CONTENTS:**

1 – Wonderland Paper Packet + Sticker Sheet (X7274S)

- 7 cardstock sheets (2 Desert Rose, 1 Peach, 2 Wisteria, 1 Glacier, 1 Rosemary,)
- 2 exclusive patterned paper sheets; 12" x 12"
- 4 exclusive printed die-cut sheets; 12" x 12"
- 1-exclusive Wisteria cardstock die-cut sheet;  $4"\times12"$
- 1 set of exclusive adhesive-backed dots