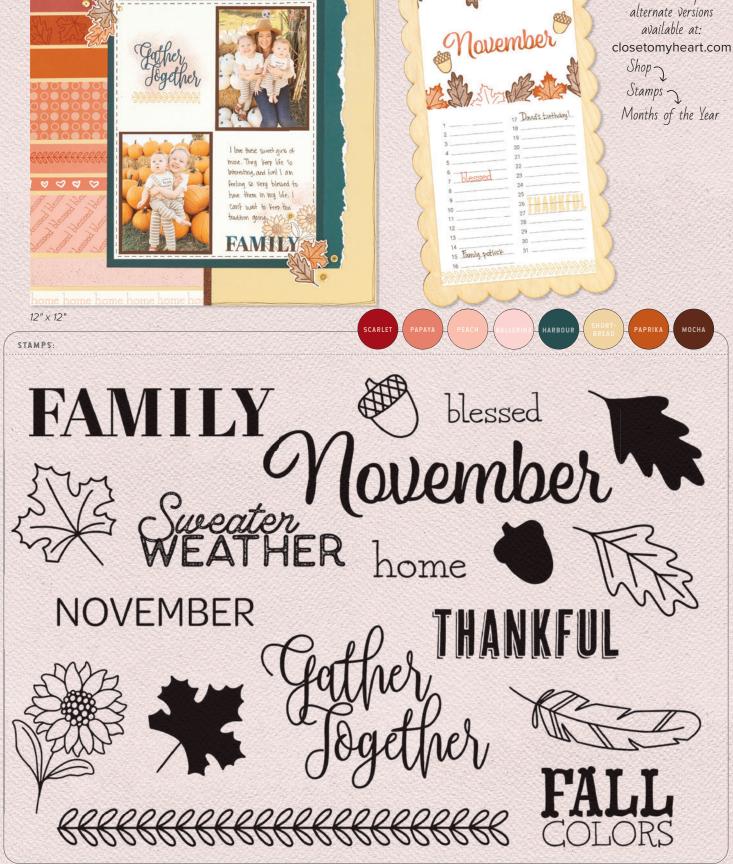

Additional stamps and

MONTHS OF THE YEAR-DECEMBER \$18.95 [ D2007 ] 15 stamps; recommended blocks: 1" x 1" (Y1000), 1" x 3½" (Y1002), 1" X 6½" (Y1005), 2" X 2" (Y1003), 2" X 3½" (Y1009)

1. KALEIDOSCOPE EMBOSSING FOLDER \$9.95 [ 24096 ] Embossed area: 5" x 7". Folder size: 5¼" x 7¼".