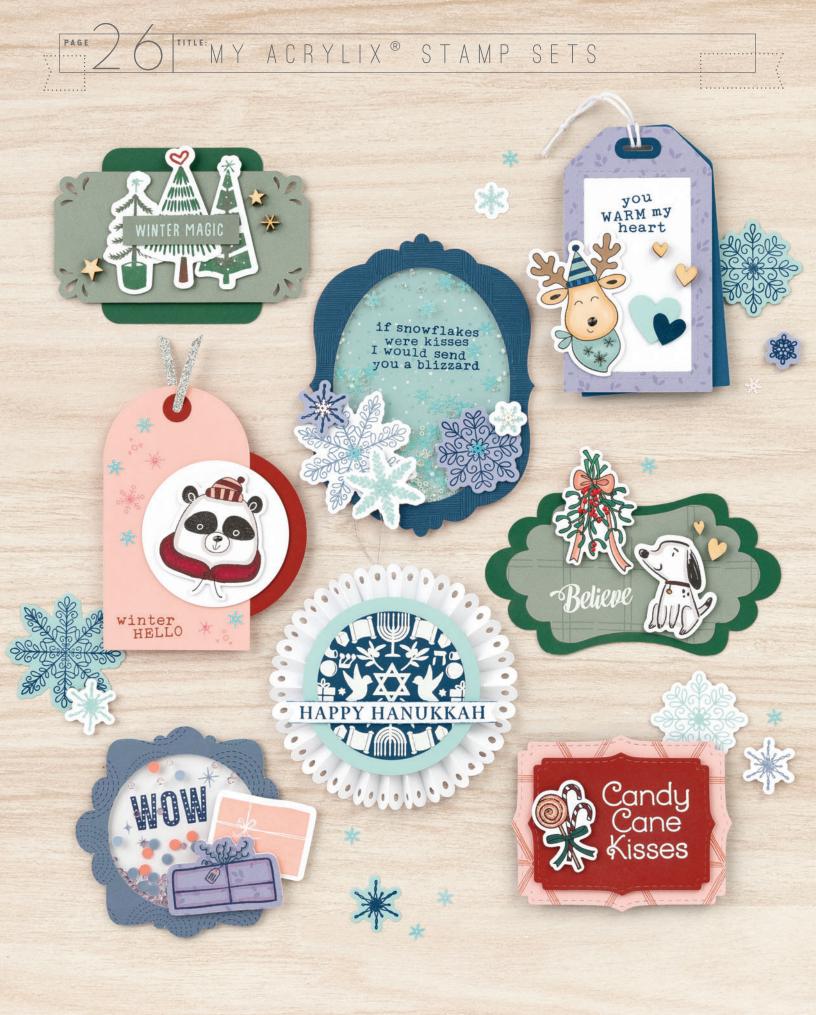

UNDER THE MISTLETOE STAMP + THIN CUTS \$30.95 [ Z4107 ] STAMP ONLY \$18.95 [ D2057 ] 12 stamps; recommended blocks: 2" x 2" (Y1003), 2" x 3½" (Y1009), 5" x 6" (Y1015)

CHRISTMAS TREES STAMP + THIN CUTS \$21.95 [ Z4212 ] STAMP ONLY \$10.95 [ B1782 ] 9 stamps; recommended blocks: 1" x 1" (Y1000), 2" x 2" (Y1003), 2" x 3½" (Y1009)

STAMP ONLY \$10.95 [ B1783 ]

2" x 31/2" (Y1009)

6 stamps; recommended blocks: 1" x 31/2" (Y1002), 2" x 2" (Y1003),

LOVE & LIGHT \$14.95 [ C1917 ] 10 stamps; recommended blocks: 1" x 1" (Y1000), 1" x 1½" (Y1016), 1 x 3½" (Y1002), 4" x 4" (Y1017)

HOLIDAY VILLAGE STAMP + THIN CUTS \$35.95 [ Z4400 ] STAMP ONLY \$18.95 [ D2068 ]

12 stamps; recommended blocks: 1" x 1" (Y1000), 1" x 3½" (Y1002), 2" x 2" (Y1003), 4" x 4" (Y1017)

03

\*

Ser al

3

**STAMP ONLY \$18.95** [ **D2059** ] 16 stamps; recommended blocks: 1" x 1" (Y1000), 1" x 3½" (Y1002), 3" x 3" (Y1006)

M

1111

FR

WINTER

12" x 12"

**FLORAL SNOWFLAKES STAMP + THIN CUTS \$38.95 [ Z4098 ] STAMP ONLY \$18.95 [ D2042 ]** 12 stamps; recommended blocks: 1" x 1" (Y1000), 1" x 1½" (Y1016), 2" x 2" (Y1003), 3" x 3" (Y1006)

32

**CLASSIC FLOURISHES \$18.95** [ **D2066** ] 16 stamps; recommended blocks: 1" x 1" (Y1000), 2" x 2" (Y1003), 2" x 3½" (Y1009), 2" x 6½" (Y1010)

**ALWAYS WITH YOU \$14.95** [ **C1921**] 8 stamps; recommended blocks: 1" x 1" (Y1000), 1" x 1½" (Y1016), 2" x 2" (Y1003), 2" x 3½" (Y1009)

4 stamps; recommended block: 1" x 31/2" (Y1002)

ALL PETS GO TO HEAVEN STAMP + THIN CUTS \$24.95 [ Z4399 ] STAMP ONLY \$14.95 [ C1918 ]

13 stamps; recommended blocks: 1" x 1" (Y1000), 1" x 1½" (Y1016), 1" x 3½" (Y1002), 2" x 2" (Y1003), 2" x 3½" (Y1009)

ANIMAL PARTY STAMP + THIN CUTS \$24.95 [ Z4396 ] STAMP ONLY \$14.95 [ C1919 ] 8 stamps; recommended blocks: 1" x 1" (Y1000), 1" x 1½" (Y1016), 2" x 2" (Y1003), 3" x 3" (Y1006)

**EVERYDAY FEATURED ATTRACTIONS STAMP + THIN CUTS \$31.95** [ **Z4391** ] **STAMP ONLY \$18.95** [ **D2035** ] 39 stamps; recommended blocks: 1" x 1" (Y1000), 1" x 3<sup>1</sup>/<sub>2</sub>" (Y1002), 2" x 3<sup>1</sup>/<sub>2</sub>" (Y1009)