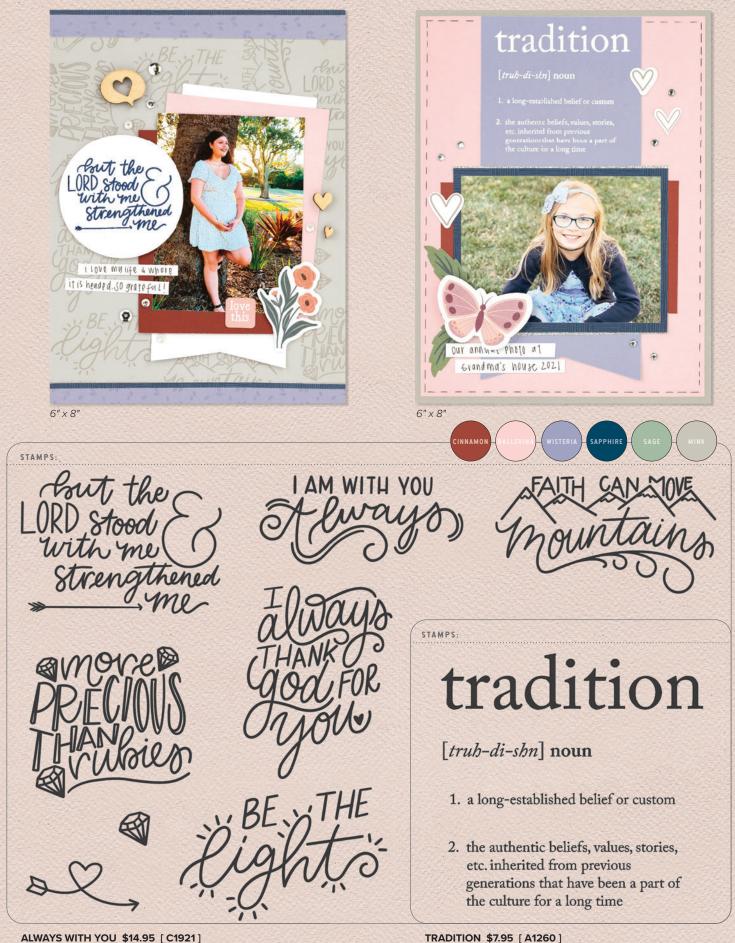

32

**CLASSIC FLOURISHES \$18.95** [ **D2066** ] 16 stamps; recommended blocks: 1" x 1" (Y1000), 2" x 2" (Y1003), 2" x 3½" (Y1009), 2" x 6½" (Y1010)

**ALWAYS WITH YOU \$14.95** [ **C1921**] 8 stamps; recommended blocks: 1" x 1" (Y1000), 1" x 1½" (Y1016), 2" x 2" (Y1003), 2" x 3½" (Y1009)