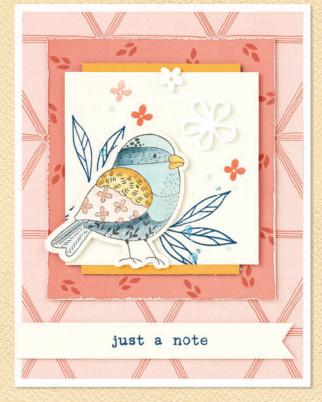

CANDID MOMENTS-CARDMAKING STAMP + THIN CUTS \$24.95 [ Z4394 ] STAMP ONLY \$14.95 [C1920] 39 stamps; recommended blocks: 1" x 1" (Y1000), 1" x 1½" (Y1016), 2" x 2" (Y1003), 2" x 3½" (Y1009)

CANDID MOMENTS—SCRAPBOOKING STAMP + THIN CUTS \$36.95 [ Z4395 ] STAMP ONLY \$18.95 [ D2065 ] 16 stamps; recommended blocks: 1" x 1" (Y1000), 1" x 3½" (Y1002), 2" x 2" (Y1003), 2" x 3½" (Y1009), 2" x 6½" (Y1010)

just a note

WATERCOLOR PAINTS \$12.95 [ Z3132 ], P. 78\*

Hey there.

CHICKADEE!

IWEET 5

SMALL ROUND WATERBRUSH \$6.50 [ Z3224 ], P. 78\*

THIN 3-D FOAM TAPE \$6.50 [ Z2060 ], P. 93\*

GLUE DOTS® MICRO DOTS \$7.50 [ Z2089 ], P. 92\*