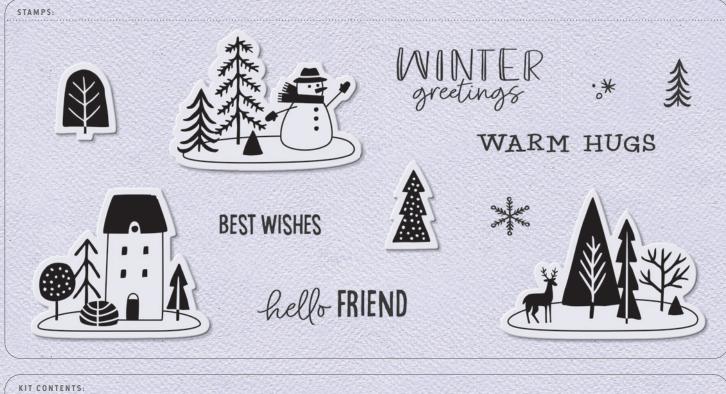

HOLIDAY VILLAGE STAMP + THIN CUTS \$35.95 [ Z4400 ] STAMP ONLY \$18.95 [ D2068 ]

12 stamps; recommended blocks: 1" x 1" (Y1000), 1" x 3½" (Y1002), 2" x 2" (Y1003), 4" x 4" (Y1017)

03

\*

Ser al

3

**STAMP ONLY \$18.95** [ **D2059** ] 16 stamps; recommended blocks: 1" x 1" (Y1000), 1" x 3½" (Y1002), 3" x 3" (Y1006)