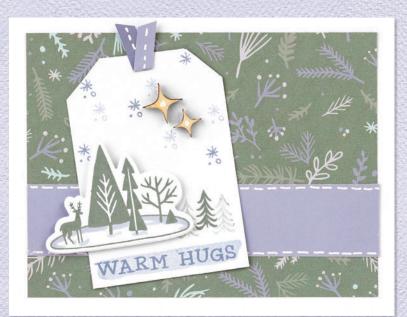

UNDER THE MISTLETOE STAMP + THIN CUTS \$30.95 [ Z4107 ] STAMP ONLY \$18.95 [ D2057 ] 12 stamps; recommended blocks: 2" x 2" (Y1003), 2" x 3½" (Y1009), 5" x 6" (Y1015)

CHRISTMAS TREES STAMP + THIN CUTS \$21.95 [ Z4212 ] STAMP ONLY \$10.95 [ B1782 ] 9 stamps; recommended blocks: 1" x 1" (Y1000), 2" x 2" (Y1003), 2" x 3½" (Y1009)