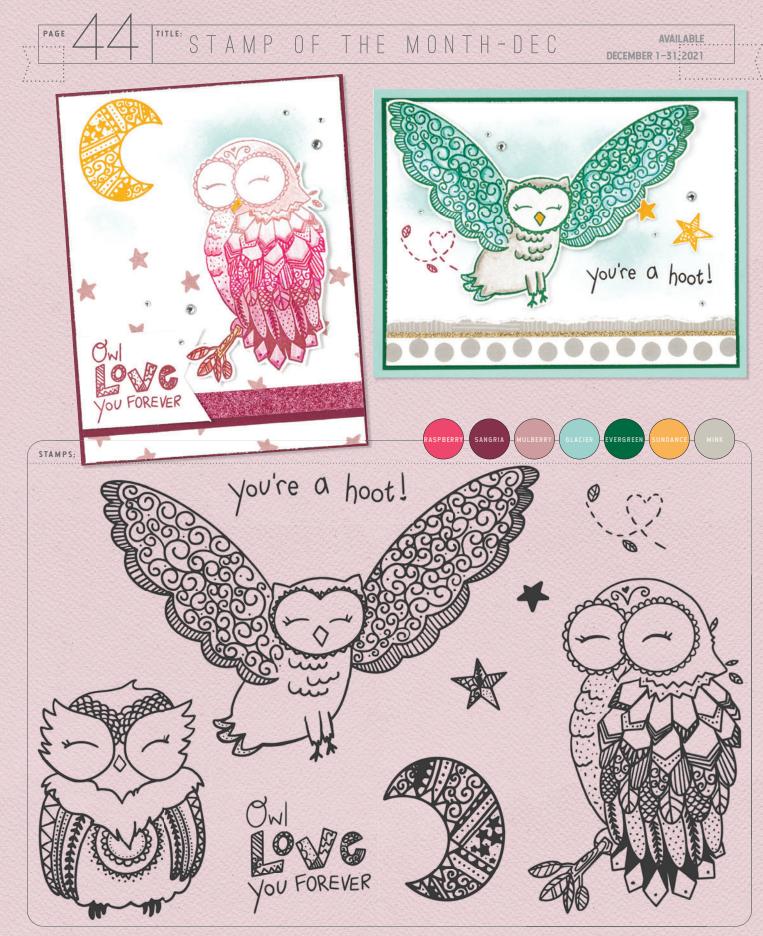

AVAILABLE

NOVEMBER 1-30, 2021

**OWL LOVE YOU FOREVER \$18.95 [ S2112 ]** SPEND \$50 AND PURCHASE FOR \$5 9 stamps; recommended blocks: 1" x 1" (Y1000), 1" x 1½" (Y1016), 2" x 2" (Y1003), 2" x 3½" (Y1009), 4" x 4" (Y1017), 5" x 6" (Y1015)