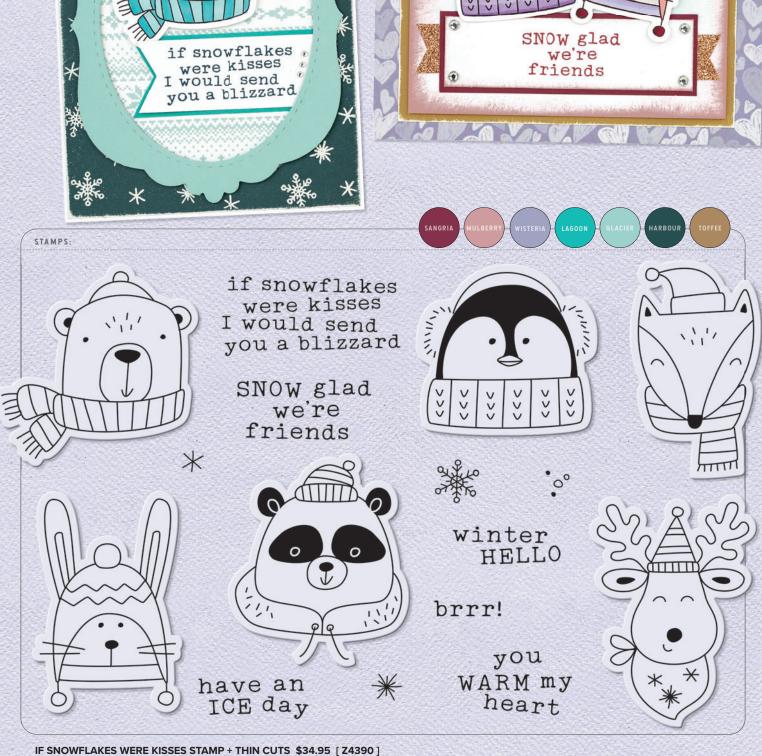

HOLIDAY VILLAGE STAMP + THIN CUTS \$35.95 [ Z4400 ] STAMP ONLY \$18.95 [ D2068 ]

12 stamps; recommended blocks: 1" x 1" (Y1000), 1" x 3½" (Y1002), 2" x 2" (Y1003), 4" x 4" (Y1017)

03

\*

Ser al

3

**STAMP ONLY \$18.95** [ **D2059** ] 16 stamps; recommended blocks: 1" x 1" (Y1000), 1" x 3½" (Y1002), 3" x 3" (Y1006)