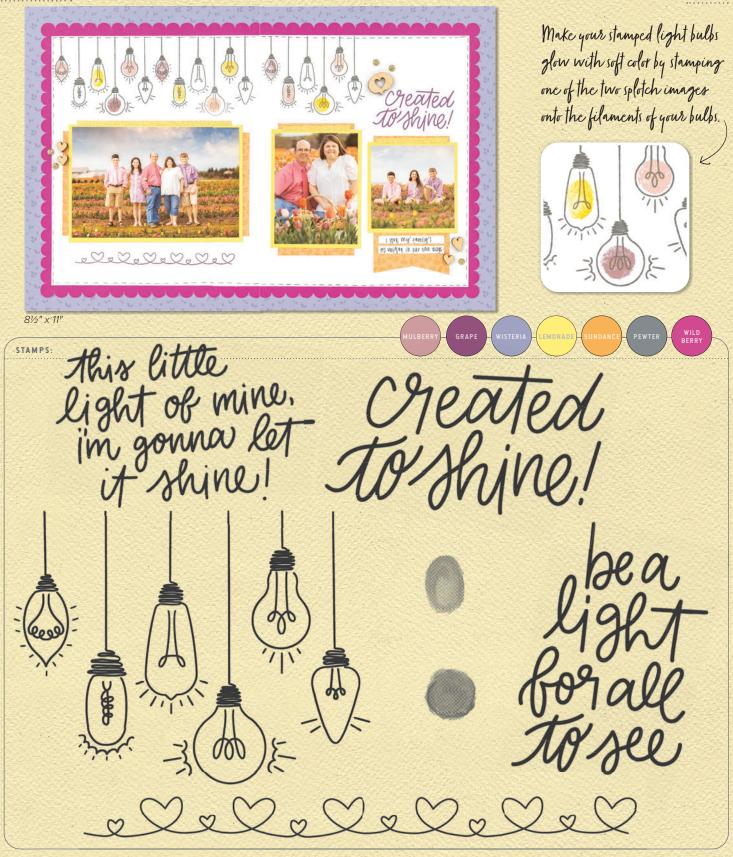

# STAMP OF THE MONTH-NOV TITLE: 45 PAGE

**CREATED TO SHINE \$18.95 [ S2111 ]** SPEND \$50 AND PURCHASE FOR \$5 7 stamps; recommended blocks: 1" x 1" (Y1000), 1" x 6½" (Y1005), 2" x 3½" (Y1009), 4" x 4" (Y1017)