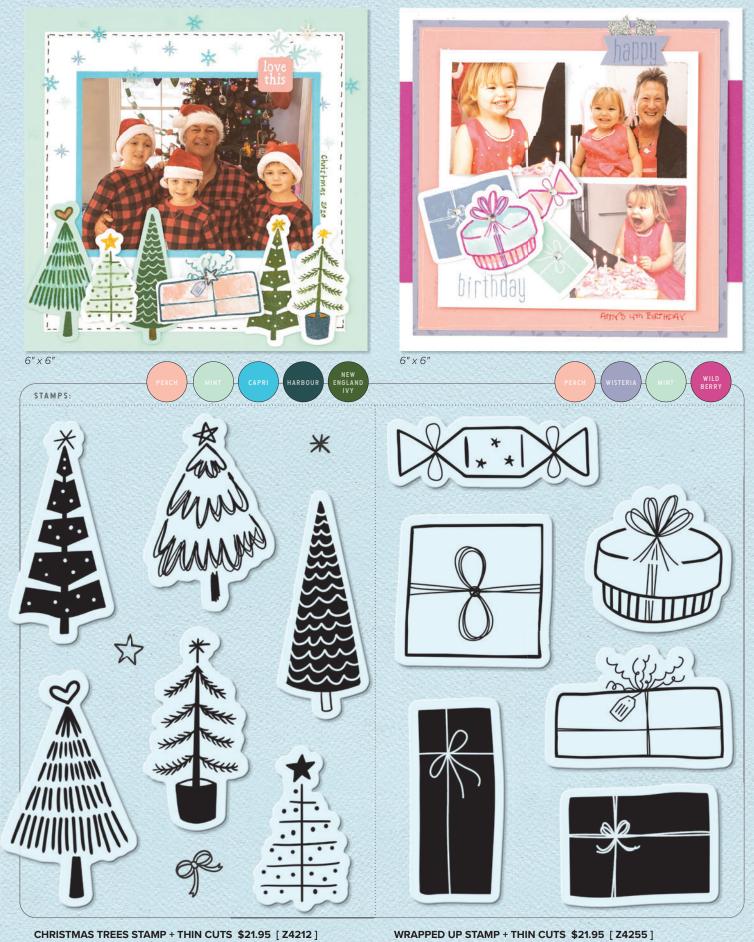

UNDER THE MISTLETOE STAMP + THIN CUTS \$30.95 [ Z4107 ] STAMP ONLY \$18.95 [ D2057 ] 12 stamps; recommended blocks: 2" x 2" (Y1003), 2" x 3½" (Y1009), 5" x 6" (Y1015)

CHRISTMAS TREES STAMP + THIN CUTS \$21.95 [ Z4212 ] STAMP ONLY \$10.95 [ B1782 ] 9 stamps; recommended blocks: 1" x 1" (Y1000), 2" x 2" (Y1003), 2" x 3½" (Y1009)