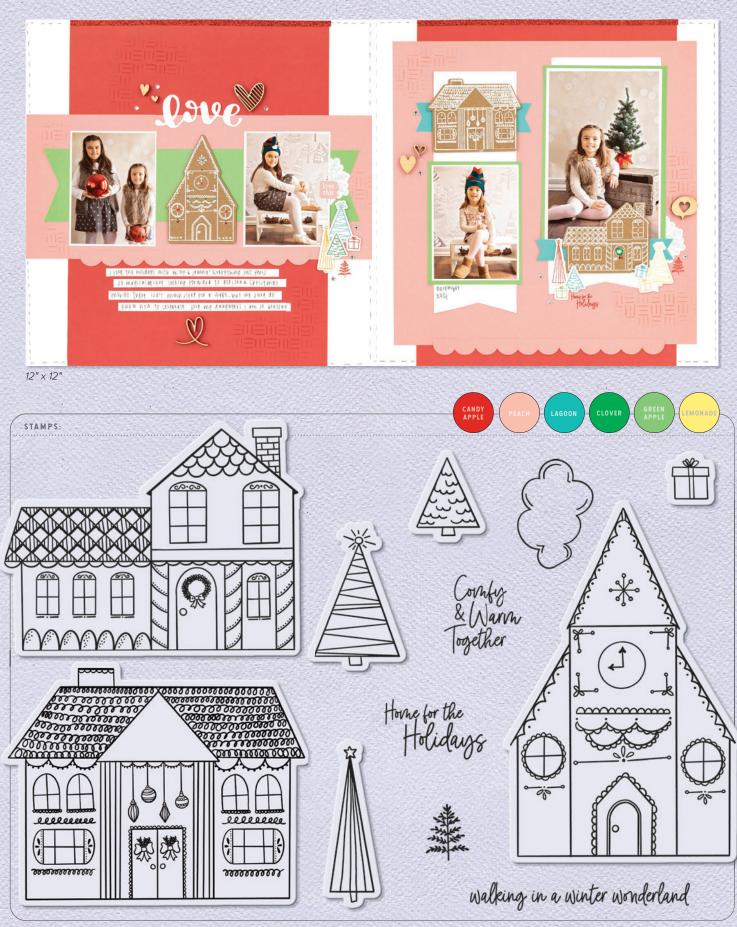

HOLIDAY VILLAGE STAMP + THIN CUTS \$35.95 [ Z4400 ] STAMP ONLY \$18.95 [ D2068 ]

12 stamps; recommended blocks: 1" x 1" (Y1000), 1" x 3½" (Y1002), 2" x 2" (Y1003), 4" x 4" (Y1017)

03

\*

Ser al

3

**STAMP ONLY \$18.95** [ **D2059** ] 16 stamps; recommended blocks: 1" x 1" (Y1000), 1" x 3½" (Y1002), 3" x 3" (Y1006)