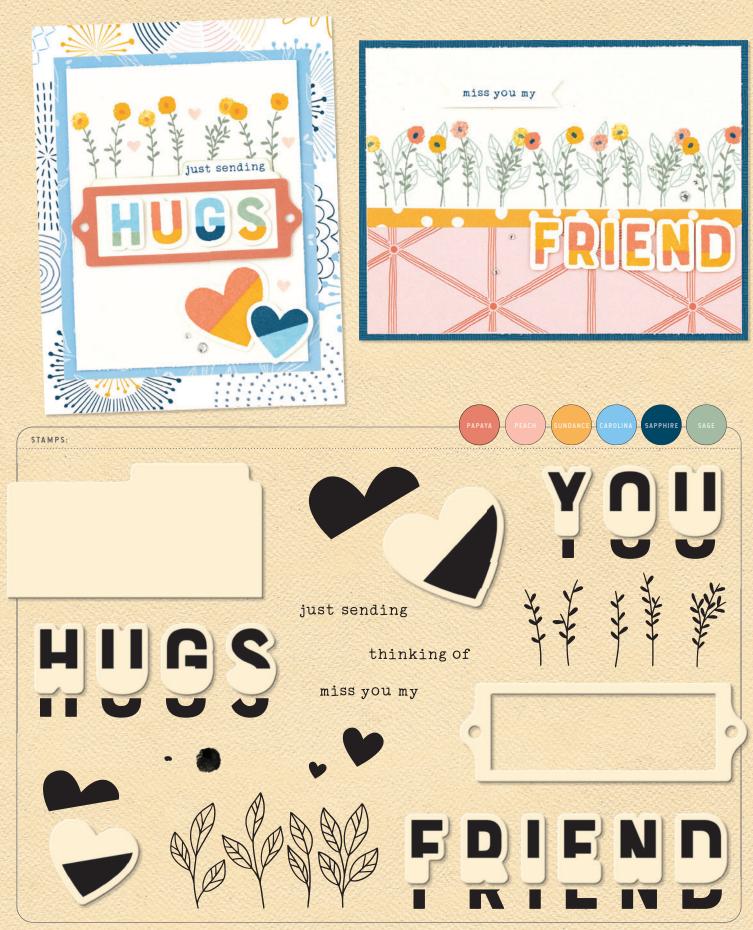

ICE GREY TRIBLEND<sup>™</sup> MARKER \$7.50 [ Z2474 ], P. 80\* THIN 3-D FOAM TAPE \$6.50 [ 22060 ], P. 93\*

MIX-IN PAPER PACKET \$6.95 [ X9034 ] 6 sheets, 1 each of 6 double-sided designs; 12" x 12" plus ½" zip strip. MIX-IN COORDINATING CARDSTOCK \$5.95 [X9035] 6 sheets, 1 each of Mink, Papaya, Sundance, Rosemary, Sapphire, and Wisteria; 12" x 12".

UNDER THE MISTLETOE STAMP + THIN CUTS \$30.95 [ Z4107 ] STAMP ONLY \$18.95 [ D2057 ] 12 stamps; recommended blocks: 2" x 2" (Y1003), 2" x 3½" (Y1009), 5" x 6" (Y1015)

CHRISTMAS TREES STAMP + THIN CUTS \$21.95 [ Z4212 ] STAMP ONLY \$10.95 [ B1782 ] 9 stamps; recommended blocks: 1" x 1" (Y1000), 2" x 2" (Y1003), 2" x 3½" (Y1009)

STAMP ONLY \$10.95 [ B1783 ]

2" x 31/2" (Y1009)

6 stamps; recommended blocks: 1" x 31/2" (Y1002), 2" x 2" (Y1003),

LOVE & LIGHT \$14.95 [ C1917 ] 10 stamps; recommended blocks: 1" x 1" (Y1000), 1" x 1½" (Y1016), 1 x 3½" (Y1002), 4" x 4" (Y1017)