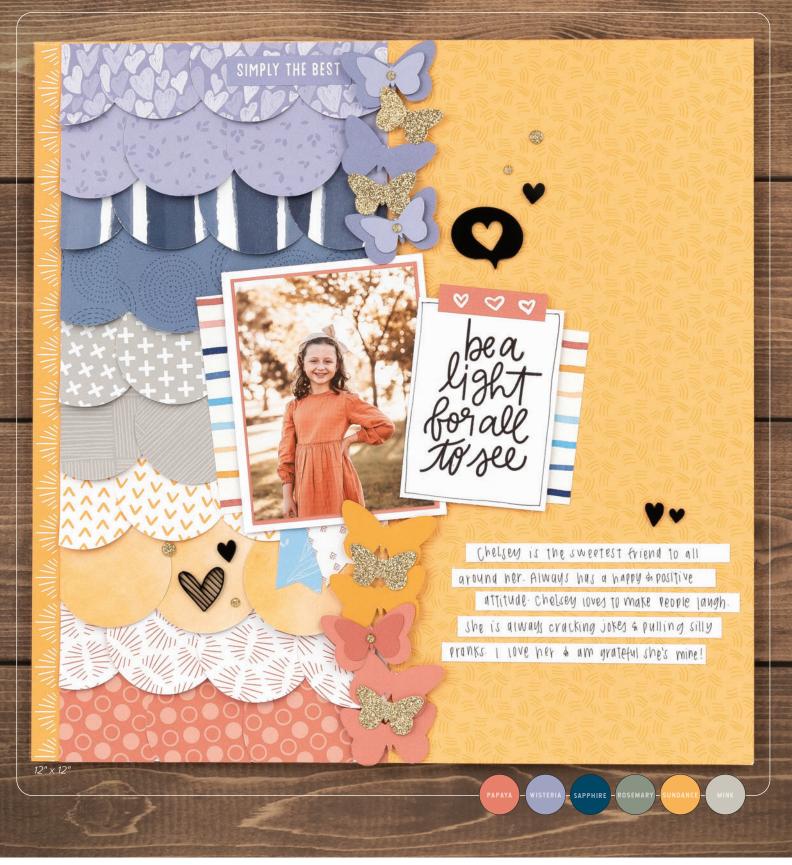

#### WONDERLAND SCRAPBOOKING

Use the materials in this kit to create 3 coordinating 12" x 12" two-page layouts.

WORKSHOP KIT \$39.95 [ G1241 ]

#### **KIT CONTENTS:**

1 – Wonderland Paper Packet + Sticker Sheet (X7274S)

- 7 cardstock sheets (2 Desert Rose, 1 Peach, 2 Wisteria, 1 Glacier, 1 Rosemary,)
- 2 exclusive patterned paper sheets; 12" x 12"
- 4 exclusive printed die-cut sheets; 12" x 12"
- 1-exclusive Wisteria cardstock die-cut sheet;  $4"\times12"$
- 1 set of exclusive adhesive-backed dots

4 – Top-load 12" x 12" Memory Protectors™ (not included in G1241NP)

photo placeholders & printed instructions