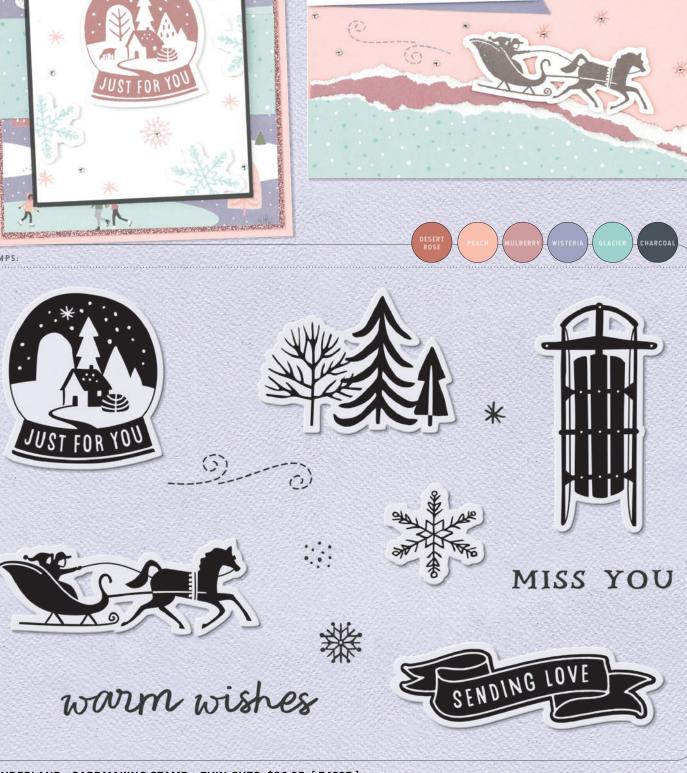

南南南

warm wist

动动物

办办办

动物物

动物物

WONDERLAND-CARDMAKING STAMP + THIN CUTS \$26.95 [ Z4337 ] STAMP ONLY \$14.95 [C1910] 13 stamps; recommended blocks: 1" x 1" (Y1000), 1" x 3½" (Y1002), 2" X 2" (Y1003), 2" x 3½" (Y1009)

DISKR228

B

H

STAMPS:

WONDERLAND-SCRAPBOOKING STAMP + THIN CUTS \$36.95 [ Z4389 ] STAMP ONLY \$18.95 [ D2058 ] 11 stamps; recommended blocks: 1" x 1" (Y1000), 1" x 3½" (Y1002), 2" x 2" (Y1003), 4" x 4" (Y1017)