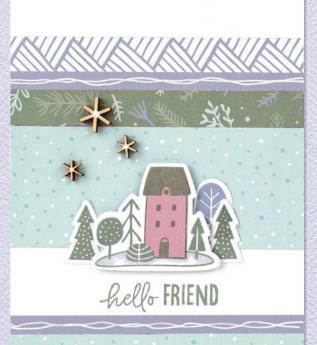

The workshop instructions include steps that guide you in an optional embellishing technique using gloss spray. See what additional supplies are needed for this technique on the next page.

#### WONDERLAND SCRAPBOOKING

Use the materials in this kit to create 3 coordinating 12" x 12" two-page layouts.

WORKSHOP KIT \$39.95 [ G1241 ]

#### WORKSHOP KIT WITHOUT MEMORY PROTECTORS<sup>™</sup> \$34.95 [G1241NP]

#### **KIT CONTENTS:**

1 – Wonderland Paper Packet + Sticker Sheet (X7274S)

- 7 cardstock sheets (2 Desert Rose, 1 Peach, 2 Wisteria, 1 Glacier, 1 Rosemary,)
- 2 exclusive patterned paper sheets; 12" x 12"
- 4 exclusive printed die-cut sheets; 12" x 12"
- 1-exclusive Wisteria cardstock die-cut sheet;  $4"\times12"$
- 1 set of exclusive adhesive-backed dots

4 – Top-load 12" x 12" Memory Protectors™ (not included in G1241NP)

photo placeholders & printed instructions