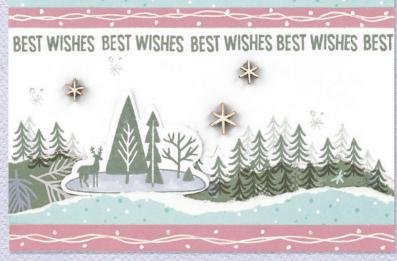

HOLIDAY VILLAGE STAMP + THIN CUTS \$35.95 [ Z4400 ] STAMP ONLY \$18.95 [ D2068 ]

12 stamps; recommended blocks: 1" x 1" (Y1000), 1" x 3½" (Y1002), 2" x 2" (Y1003), 4" x 4" (Y1017)

03

\*

Ser al

3

**STAMP ONLY \$18.95** [ **D2059** ] 16 stamps; recommended blocks: 1" x 1" (Y1000), 1" x 3½" (Y1002), 3" x 3" (Y1006)