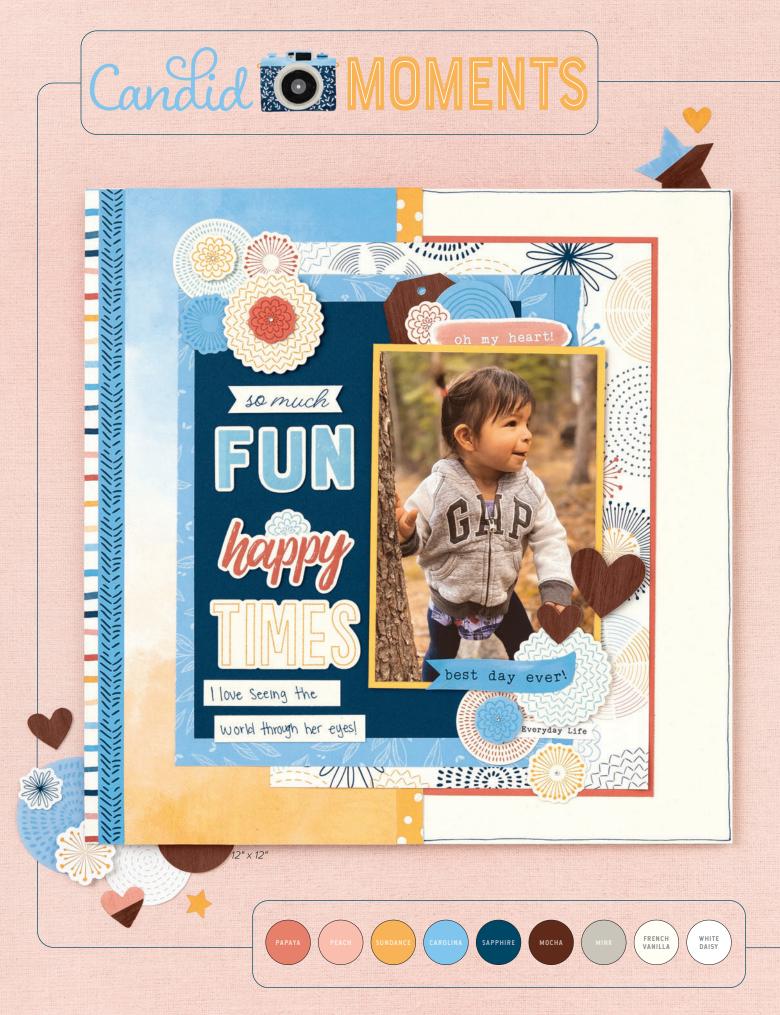

#### CANDID MOMENTS PAPER PACKET + STICKER SHEET \$9.95 [X7275S]

6 sheets, 2 each of 3 double-sided designs, and 1 coordinating sticker sheet; 12" x 12" plus 1/2" zip strip on paper.

## CANDID MOMENTS PAPER PACKET \$6.95 [X7275B]

6 sheets, 2 each of 3 double-sided designs; 12" x 12" plus  $\frac{1}{2}$ " zip strip.

# CANDID MOMENTS COORDINATING CARDSTOCK \$9.95 [ X7275C ]

12 sheets, 2 each of French Vanilla, Sundance, Sapphire, Carolina, Peach, and Papaya; 12" x 12".

#### CANDID MOMENTS DIE-CUTS \$4.95 [ X7275E ]

1 sheet of coordinating chipboard die-cuts; 6" x 12".

# CANDID MOMENTS DIGITAL ART COLLECTION \$9.95 [ X7275F ]

Cut a variety of shapes that coordinate with the Candid Moments paper collection. *Not all designs shown*.

#### CANDID MOMENTS PICTURE MY LIFE" CARDS \$7.95 [ X7275D ]

24 double-sided pocket cards featuring unique designs, sentiments, and icons. 12 each of  $4" \times 6"$  and  $3" \times 4"$ . Not all designs shown.

CANDID MOMENTS-CARDMAKING STAMP + THIN CUTS \$24.95 [ Z4394 ] STAMP ONLY \$14.95 [C1920] 39 stamps; recommended blocks: 1" x 1" (Y1000), 1" x 1½" (Y1016), 2" x 2" (Y1003), 2" x 3½" (Y1009)

CANDID MOMENTS—SCRAPBOOKING STAMP + THIN CUTS \$36.95 [ Z4395 ] STAMP ONLY \$18.95 [ D2065 ] 16 stamps; recommended blocks: 1" x 1" (Y1000), 1" x 3½" (Y1002), 2" x 2" (Y1003), 2" x 3½" (Y1009), 2" x 6½" (Y1010)

# SCRAPBOOKING WORKSHOP

The workshop instructions include steps that guide you in embellishing your pages with optional sponging techniques. See what additional supplies are needed for these techniques on the next page.

#### KIT CONTENTS:

**CANDID MOMENTS SCRAPBOOKING** Use the materials in this kit to create 3 coordinating 12" x 12" two-page layouts.

WORKSHOP KIT \$39.95 [ G1243 ]

#### WORKSHOP KIT WITHOUT MEMORY PROTECTORS<sup>™</sup> \$34.95 [G1243NP]

#### **KIT CONTENTS:**

1 - Candid Moments Paper Packet + Sticker Sheet (X7275S)
5 - cardstock sheets (2 Papaya, 1 Sundance, 2 French Vanilla)
2 - exclusive patterned paper sheets; 12" x 12"
4 - exclusive printed die-cut sheets; 12" x 12"
1 - exclusive Peach cardstock die-cut sheet; 12" x 12"
1 - Candid Moments Die-cuts (X7275E)
4 - Top-load 12" x 12" Memory Protectors<sup>™</sup> (not included in G1243NP) photo placeholders & printed instructions