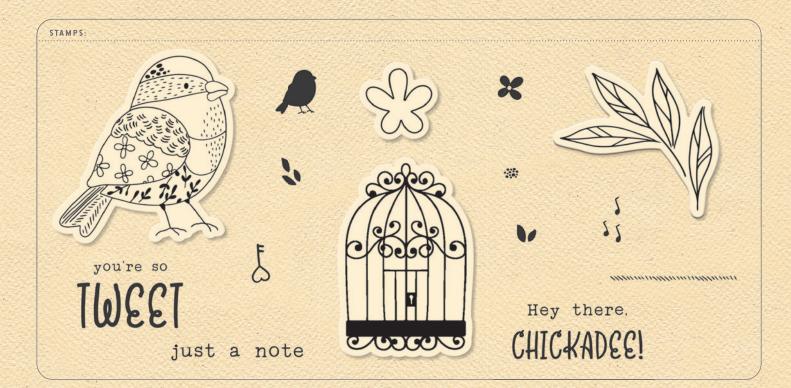

CANDID MOMENTS-CARDMAKING STAMP + THIN CUTS \$24.95 [ Z4394 ] STAMP ONLY \$14.95 [C1920] 39 stamps; recommended blocks: 1" x 1" (Y1000), 1" x 1½" (Y1016), 2" x 2" (Y1003), 2" x 3½" (Y1009)

CANDID MOMENTS—SCRAPBOOKING STAMP + THIN CUTS \$36.95 [ Z4395 ] STAMP ONLY \$18.95 [ D2065 ] 16 stamps; recommended blocks: 1" x 1" (Y1000), 1" x 3½" (Y1002), 2" x 2" (Y1003), 2" x 3½" (Y1009), 2" x 6½" (Y1010)

just a note

WATERCOLOR PAINTS \$12.95 [ Z3132 ], P. 78\*

Hey there.

CHICKADEE!

IWEET 5

SMALL ROUND WATERBRUSH \$6.50 [ Z3224 ], P. 78\*

THIN 3-D FOAM TAPE \$6.50 [ Z2060 ], P. 93\*

GLUE DOTS® MICRO DOTS \$7.50 [ Z2089 ], P. 92\*