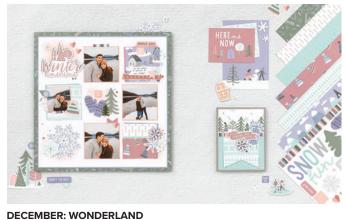

\*in Core Products Catalog

WONDERLAND PAPER PACKET + STICKER SHEET \$9.95 [ X7274S ]

6 sheets, 2 each of 3 double-sided designs, and 1 coordinating sticker sheet; 12" x 12" plus  $\frac{1}{2}$ " zip strip on paper.

WONDERLAND PAPER PACKET \$6.95 [ X7274B ] 6 sheets, 2 each of 3 double-sided designs; 12" x 12" plus ½" zip strip.

#### WONDERLAND COORDINATING CARDSTOCK \$9.95 [X7274C]

12 sheets, 2 each of White Daisy, Charcoal, Glacier, Wisteria, Mulberry, and Peach; 12" x 12".

#### WONDERLAND PICTURE MY LIFE<sup>™</sup> CARDS \$7.95 [ X7274D ]

24 double-sided pocket cards featuring unique designs, sentiments, and icons. 12 each of 4" x 6" and 3" x 4". Not all designs shown.

\*\*\*