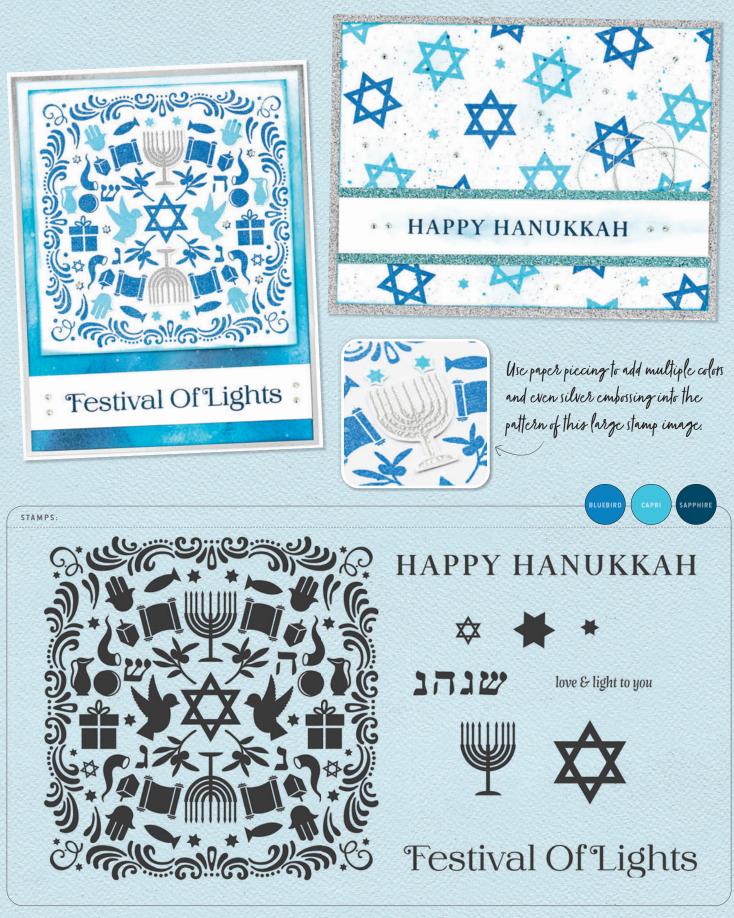

STAMP ONLY \$10.95 [ B1783 ]

2" x 31/2" (Y1009)

6 stamps; recommended blocks: 1" x 31/2" (Y1002), 2" x 2" (Y1003),

LOVE & LIGHT \$14.95 [ C1917 ] 10 stamps; recommended blocks: 1" x 1" (Y1000), 1" x 1½" (Y1016), 1 x 3½" (Y1002), 4" x 4" (Y1017)