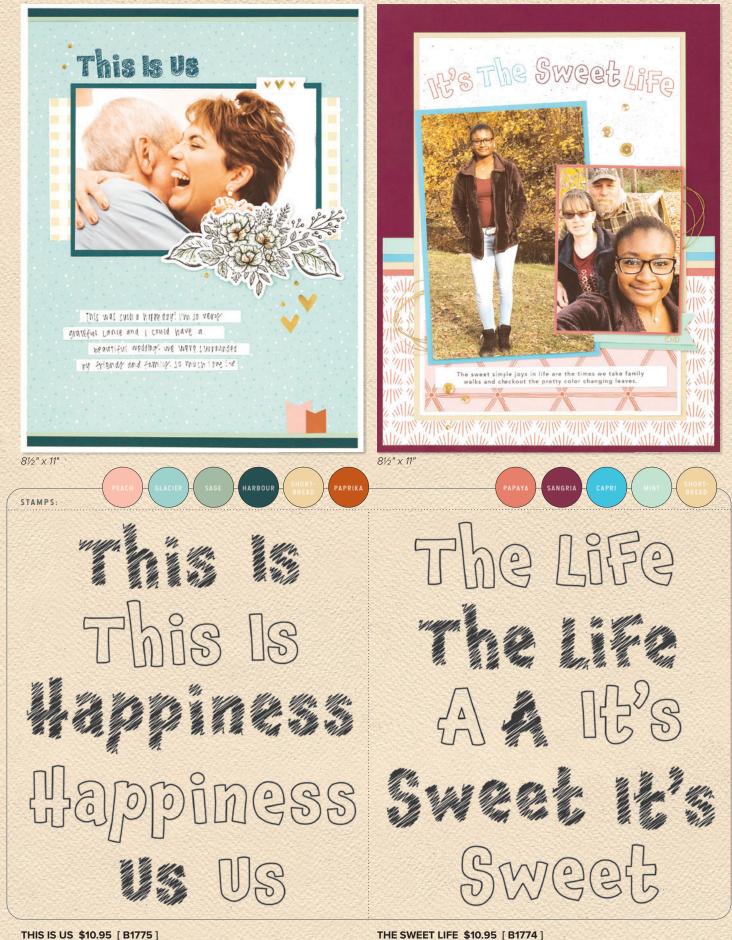

2" (Y1003), 2" x 3½" (Y1009)

4 stamps; recommended block: 1" x 31/2" (Y1002)



ALL PETS GO TO HEAVEN STAMP + THIN CUTS \$24.95 [ Z4399 ] STAMP ONLY \$14.95 [ C1918 ]

13 stamps; recommended blocks: 1" x 1" (Y1000), 1" x 1½" (Y1016), 1" x 3½" (Y1002), 2" x 2" (Y1003), 2" x 3½" (Y1009)





ANIMAL PARTY STAMP + THIN CUTS \$24.95 [ Z4396 ] STAMP ONLY \$14.95 [ C1919 ] 8 stamps; recommended blocks: 1" x 1" (Y1000), 1" x 1½" (Y1016), 2" x 2" (Y1003), 3" x 3" (Y1006)



**EVERYDAY FEATURED ATTRACTIONS STAMP + THIN CUTS \$31.95** [ **Z4391** ] **STAMP ONLY \$18.95** [ **D2035** ] 39 stamps; recommended blocks: 1" x 1" (Y1000), 1" x 3<sup>1</sup>/<sub>2</sub>" (Y1002), 2" x 3<sup>1</sup>/<sub>2</sub>" (Y1009)



10 stamps; recommended blocks: 1" x 1" (Y1000), 1" x 1½" (Y1016), 1" x 3½" (Y1002)



8 stamps; recommended blocks: 1" x 1" (Y1000), 1" x 3½" (Y1002)

10 stamps; recommended blocks: 1" x 1" (Y1000), 1" x 1½" (Y1016), 1" x 3½" (Y1002)



Additional stamps and







MONTHS OF THE YEAR-DECEMBER \$18.95 [ D2007 ] 15 stamps; recommended blocks: 1" x 1" (Y1000), 1" x 3½" (Y1002), 1" X 6½" (Y1005), 2" X 2" (Y1003), 2" X 3½" (Y1009)



1. KALEIDOSCOPE EMBOSSING FOLDER \$9.95 [ 24096 ] Embossed area: 5" x 7". Folder size: 5¼" x 7¼".

2. JOY THIN CUT \$9.95 [ Z4397 ] 1 die; 3" x 2". 3. SNOWFLAKE LOOSE SEQUINS \$4.95 [ 24319 ] Loose iridescent snowflake-shaped sequins; 7 mm.

# STAMP OF THE MONTH-NOV TITLE: 45 PAGE



**CREATED TO SHINE \$18.95 [ S2111 ]** SPEND \$50 AND PURCHASE FOR \$5 7 stamps; recommended blocks: 1" x 1" (Y1000), 1" x 6½" (Y1005), 2" x 3½" (Y1009), 4" x 4" (Y10