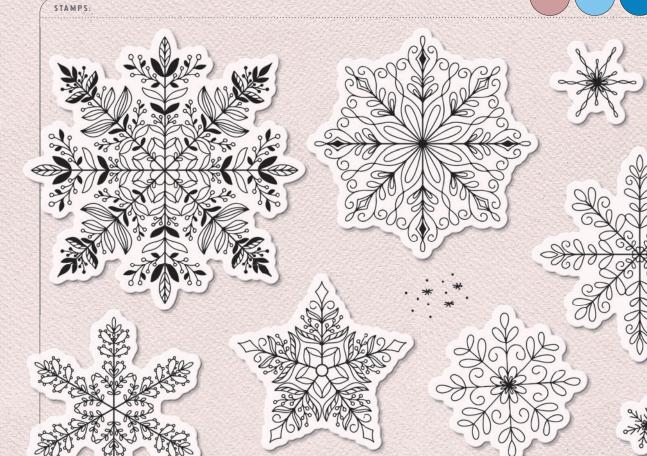

M

1111

FR

WINTER

12" x 12"

**FLORAL SNOWFLAKES STAMP + THIN CUTS \$38.95 [ Z4098 ] STAMP ONLY \$18.95 [ D2042 ]** 12 stamps; recommended blocks: 1" x 1" (Y1000), 1" x 1½" (Y1016), 2" x 2" (Y1003), 3" x 3" (Y1006)