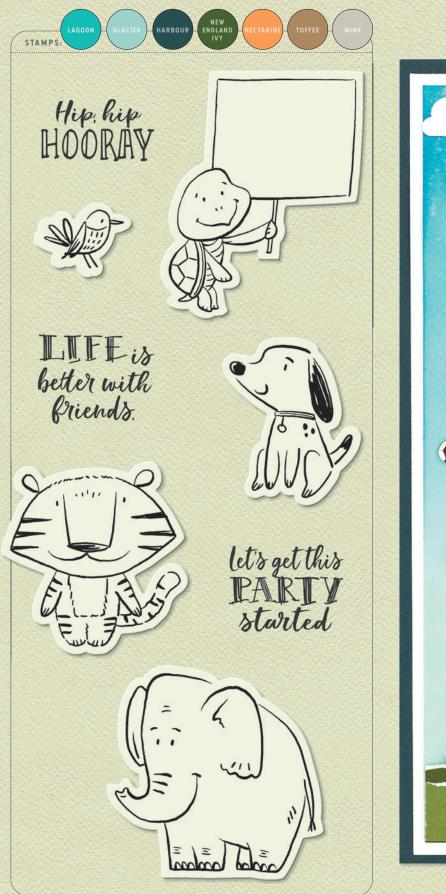

ANIMAL PARTY STAMP + THIN CUTS \$24.95 [ Z4396 ] STAMP ONLY \$14.95 [ C1919 ] 8 stamps; recommended blocks: 1" x 1" (Y1000), 1" x 1½" (Y1016), 2" x 2" (Y1003), 3" x 3" (Y1006)

**EVERYDAY FEATURED ATTRACTIONS STAMP + THIN CUTS \$31.95** [ **Z4391** ] **STAMP ONLY \$18.95** [ **D2035** ] 39 stamps; recommended blocks: 1" x 1" (Y1000), 1" x 3<sup>1</sup>/<sub>2</sub>" (Y1002), 2" x 3<sup>1</sup>/<sub>2</sub>" (Y1009)