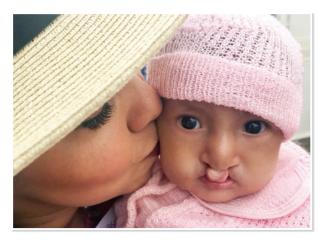

**SMILE BIG \$18.95** [ **D2063** ] 10 stamps; recommended blocks: 1" x 1½" (Y1016), 1" x 3½" (Y1002), 2" x 2" (Y1003)

WORKING TOGETHER TO MAKE A DIFFERENCE Operation Smile<sup>™</sup> is a non-profit organization that provides surgeries to repair cleft palates for children around the world. When you purchase the Smile Big stamp set, \$7\* of the proceeds goes to help with their life-changing mission.