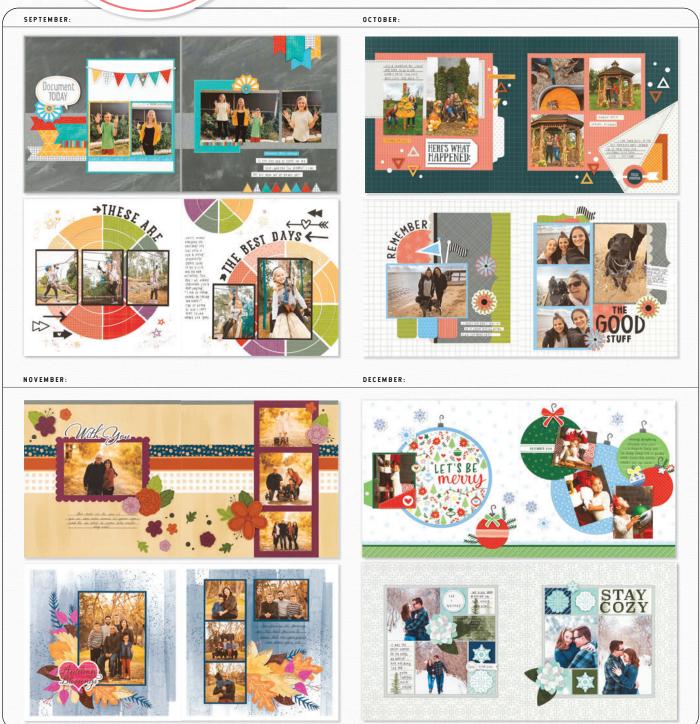

#### CRAFT WITH HEART<sup>™</sup> SCRAPBOOKING

Choose between 4-month and 12-month subscriptions and get regular deliveries of exclusive Cut Above® layout kits for as little as \$15.96 per kit! The artwork shown here is for the September–December subscription kits.

#### Visit closetomyheart.com/craft-with-heart to learn more.