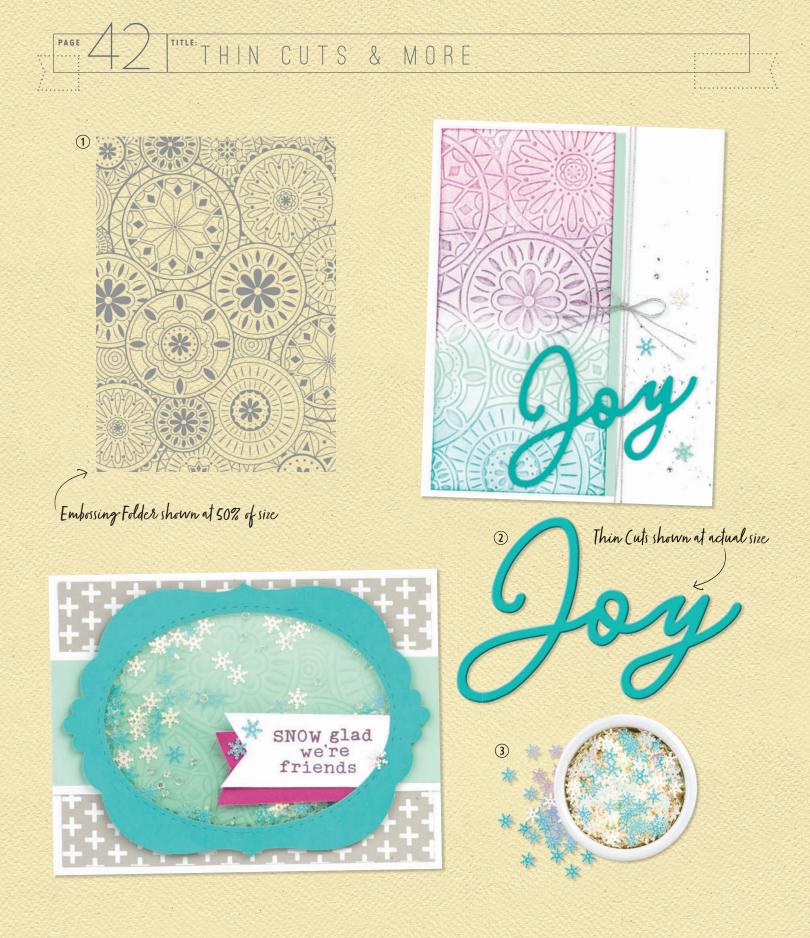

Additional stamps and

MONTHS OF THE YEAR-DECEMBER \$18.95 [ D2007 ] 15 stamps; recommended blocks: 1" x 1" (Y1000), 1" x 3½" (Y1002), 1" X 6½" (Y1005), 2" X 2" (Y1003), 2" X 3½" (Y1009)

1. KALEIDOSCOPE EMBOSSING FOLDER \$9.95 [ 24096 ] Embossed area: 5" x 7". Folder size: 5¼" x 7¼".

2. JOY THIN CUT \$9.95 [ Z4397 ] 1 die; 3" x 2". 3. SNOWFLAKE LOOSE SEQUINS \$4.95 [ 24319 ] Loose iridescent snowflake-shaped sequins; 7 mm.