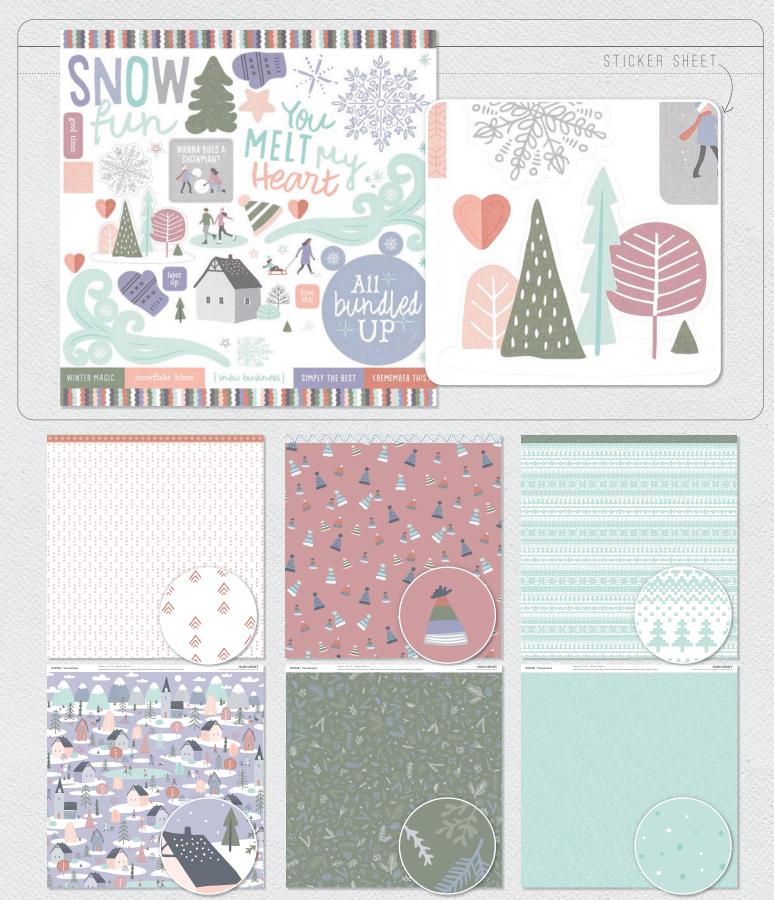

#### CANDID MOMENTS PAPER PACKET + STICKER SHEET \$9.95 [X7275S]

6 sheets, 2 each of 3 double-sided designs, and 1 coordinating sticker sheet; 12" x 12" plus 1/2" zip strip on paper.

## CANDID MOMENTS PAPER PACKET \$6.95 [X7275B]

6 sheets, 2 each of 3 double-sided designs; 12" x 12" plus  $\frac{1}{2}$ " zip strip.

# CANDID MOMENTS COORDINATING CARDSTOCK \$9.95 [ X7275C ]

12 sheets, 2 each of French Vanilla, Sundance, Sapphire, Carolina, Peach, and Papaya; 12" x 12".