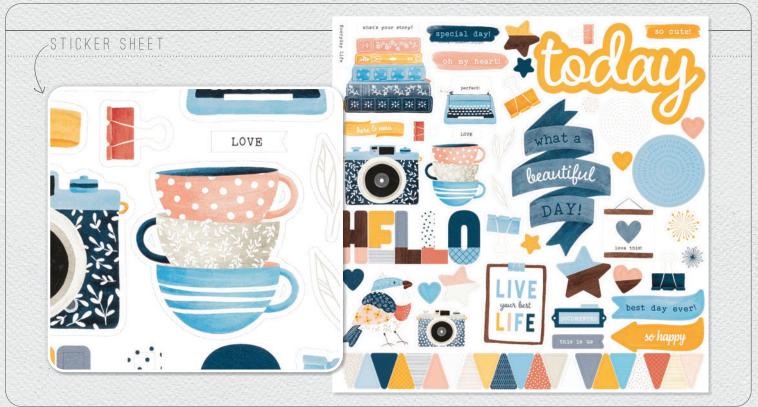

#### CANDID MOMENTS PAPER PACKET + STICKER SHEET \$9.95 [X7275S]

6 sheets, 2 each of 3 double-sided designs, and 1 coordinating sticker sheet; 12" x 12" plus 1/2" zip strip on paper.