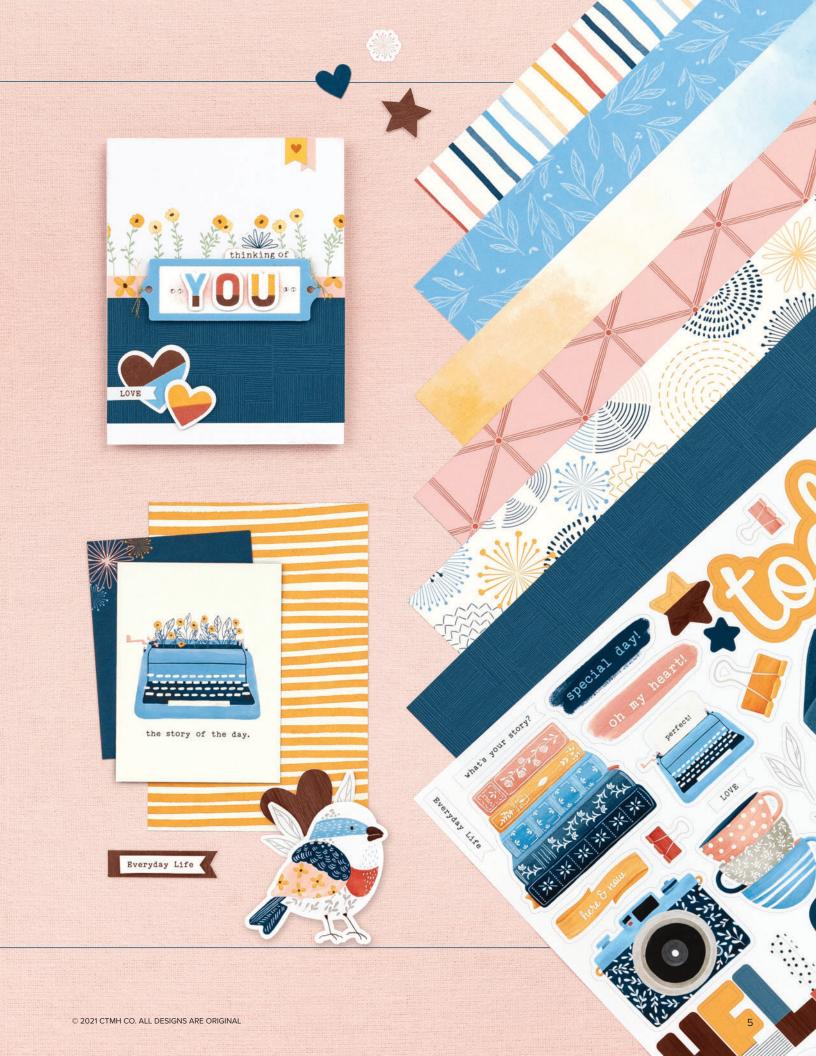

#### CANDID MOMENTS PAPER PACKET + STICKER SHEET \$9.95 [X7275S]

6 sheets, 2 each of 3 double-sided designs, and 1 coordinating sticker sheet; 12" x 12" plus 1/2" zip strip on paper.

## CANDID MOMENTS PAPER PACKET \$6.95 [X7275B]

6 sheets, 2 each of 3 double-sided designs; 12" x 12" plus  $\frac{1}{2}$ " zip strip.

# CANDID MOMENTS COORDINATING CARDSTOCK \$9.95 [ X7275C ]

12 sheets, 2 each of French Vanilla, Sundance, Sapphire, Carolina, Peach, and Papaya; 12" x 12".

# CANDID MOMENTS DIGITAL ART COLLECTION \$9.95 [ X7275F ]

Cut a variety of shapes that coordinate with the Candid Moments paper collection. *Not all designs shown*.

#### CANDID MOMENTS PICTURE MY LIFE" CARDS \$7.95 [ X7275D ]

24 double-sided pocket cards featuring unique designs, sentiments, and icons. 12 each of  $4" \times 6"$  and  $3" \times 4"$ . Not all designs shown.