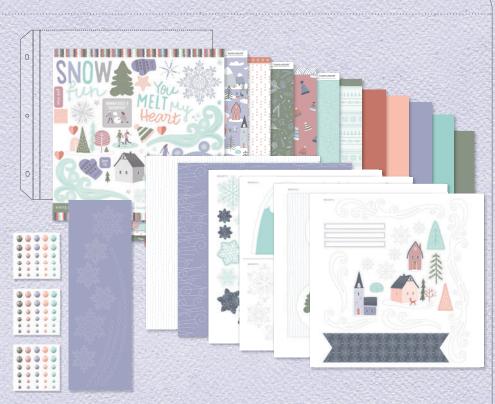

\*in Core Products Catalog

WONDERLAND PAPER PACKET + STICKER SHEET \$9.95 [ X7274S ]

6 sheets, 2 each of 3 double-sided designs, and 1 coordinating sticker sheet; 12" x 12" plus  $\frac{1}{2}$ " zip strip on paper.

WONDERLAND PAPER PACKET \$6.95 [ X7274B ] 6 sheets, 2 each of 3 double-sided designs; 12" x 12" plus ½" zip strip.

#### WONDERLAND COORDINATING CARDSTOCK \$9.95 [X7274C]

12 sheets, 2 each of White Daisy, Charcoal, Glacier, Wisteria, Mulberry, and Peach; 12" x 12".

## WONDERLAND FELT SHAPES

**\$5.95 [X7274E]** 10 adhesive-backed felt shapes in assorted colors.

#### WONDERLAND DIGITAL ART COLLECTION \$9.95 [X7274F]

Cut a variety of shapes that coordinate with the Wonderland paper collection. *Not all designs shown*.

#### WONDERLAND PICTURE MY LIFE<sup>™</sup> CARDS \$7.95 [ X7274D ]

24 double-sided pocket cards featuring unique designs, sentiments, and icons. 12 each of 4" x 6" and 3" x 4". Not all designs shown.

\*\*\*