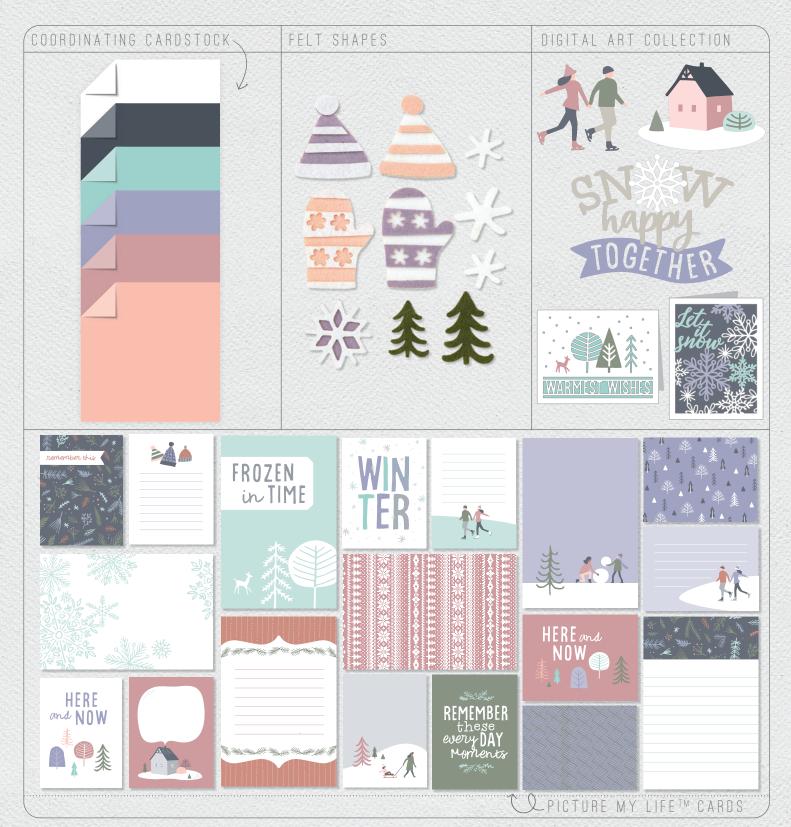

# CANDID MOMENTS COORDINATING CARDSTOCK \$9.95 [ X7275C ]

12 sheets, 2 each of French Vanilla, Sundance, Sapphire, Carolina, Peach, and Papaya; 12" x 12".

# CANDID MOMENTS DIGITAL ART COLLECTION \$9.95 [ X7275F ]

Cut a variety of shapes that coordinate with the Candid Moments paper collection. *Not all designs shown*.

#### CANDID MOMENTS PICTURE MY LIFE" CARDS \$7.95 [ X7275D ]

24 double-sided pocket cards featuring unique designs, sentiments, and icons. 12 each of  $4" \times 6"$  and  $3" \times 4"$ . Not all designs shown.