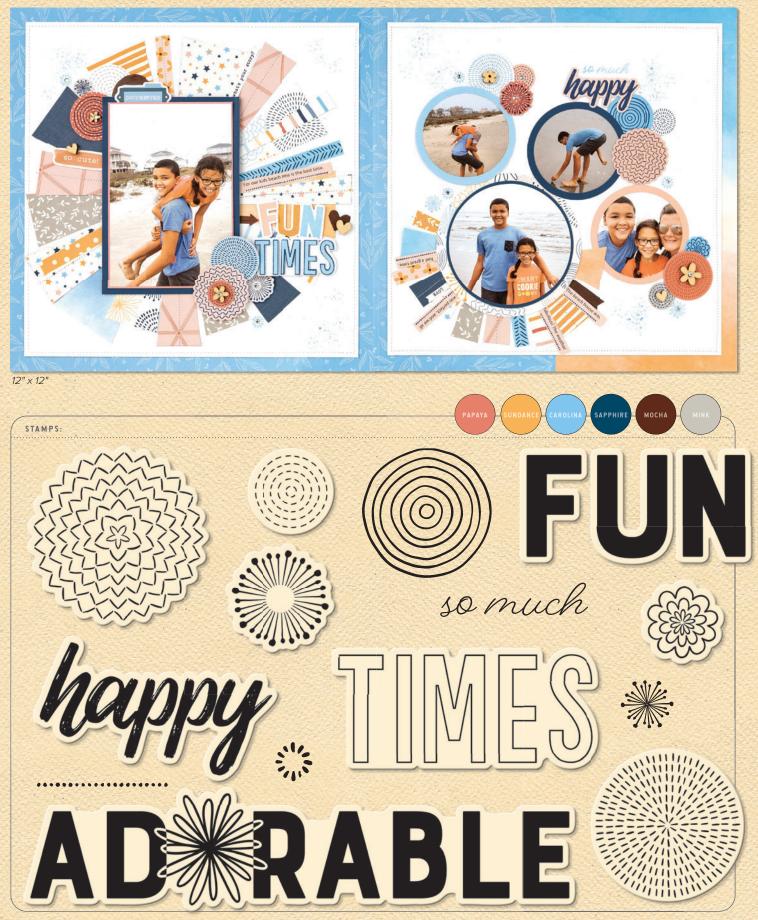

#### KIT CONTENTS:

**CANDID MOMENTS SCRAPBOOKING** Use the materials in this kit to create 3 coordinating 12" x 12" two-page layouts.

WORKSHOP KIT \$39.95 [ G1243 ]

#### WONDERLAND SCRAPBOOKING

Use the materials in this kit to create 3 coordinating 12" x 12" two-page layouts.

WORKSHOP KIT \$39.95 [ G1241 ]