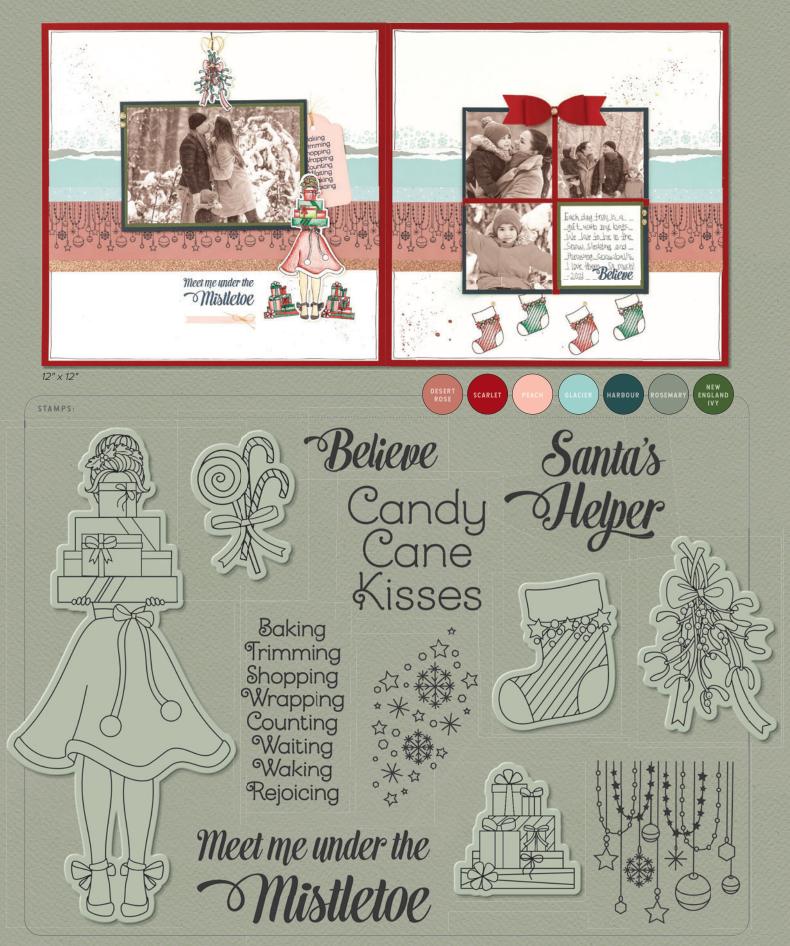

UNDER THE MISTLETOE STAMP + THIN CUTS \$30.95 [ Z4107 ] STAMP ONLY \$18.95 [ D2057 ] 12 stamps; recommended blocks: 2" x 2" (Y1003), 2" x 3½" (Y1009), 5" x 6" (Y1015)

CHRISTMAS TREES STAMP + THIN CUTS \$21.95 [ Z4212 ] STAMP ONLY \$10.95 [ B1782 ] 9 stamps; recommended blocks: 1" x 1" (Y1000), 2" x 2" (Y1003), 2" x 3½" (Y1009)