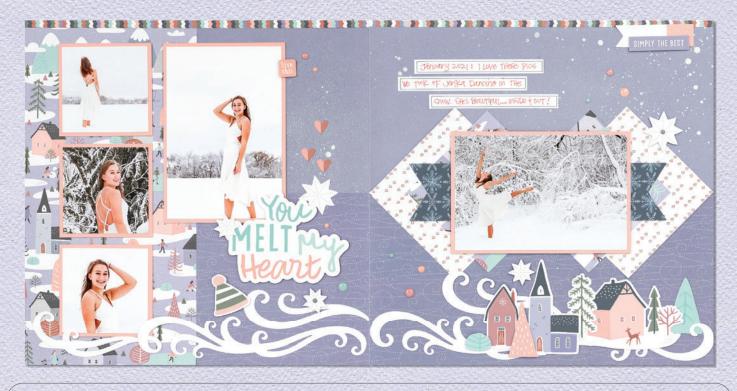

DS \$7.95 [ X7274D ]

24 double-sided pocket cards featuring unique designs, sentiments, and icons. 12 each of 4" x 6" and 3" x 4". Not all designs shown.



\*\*\*

南南南

warm wist

动动物

办办办

动物物

动物物

WONDERLAND-CARDMAKING STAMP + THIN CUTS \$26.95 [ Z4337 ] STAMP ONLY \$14.95 [C1910] 13 stamps; recommended blocks: 1" x 1" (Y1000), 1" x 3½" (Y1002), 2" X 2" (Y1003), 2" x 3½" (Y1009)

DISKR228

B

H

STAMPS:



WONDERLAND-SCRAPBOOKING STAMP + THIN CUTS \$36.95 [ Z4389 ] STAMP ONLY \$18.95 [ D2058 ] 11 stamps; recommended blocks: 1" x 1" (Y1000), 1" x 3½" (Y1002), 2" x 2" (Y1003), 4" x 4" (Y1017)



The workshop instructions include steps that guide you in an optional embellishing technique using gloss spray. See what additional supplies are needed for this technique on the next page.







#### KIT CONTENTS:

#### WONDERLAND SCRAPBOOKING

Use the materials in this kit to create 3 coordinating 12" x 12" two-page layouts.

WORKSHOP KIT \$39.95 [ G1241 ]

#### WORKSHOP KIT WITHOUT MEMORY PROTECTORS<sup>™</sup> \$34.95 [G1241NP]

#### **KIT CONTENTS:**

1 – Wonderland Paper Packet + Sticker Sheet (X7274S)

- 7 cardstock sheets (2 Desert Rose, 1 Peach, 2 Wisteria, 1 Glacier, 1 Rosemary,)
- 2 exclusive patterned paper sheets; 12" x 12"
- 4 exclusive printed die-cut sheets; 12" x 12"
- 1-exclusive Wisteria cardstock die-cut sheet;  $4"\times12"$
- 1 set of exclusive adhesive-backed dots

4 – Top-load 12" x 12" Memory Protectors™ (not included in G1241NP)

photo placeholders & printed instructions



## ADDITIONAL SUPPLIES NEEDED:

THIN 3-D FOAM TAPE \$6.50 [ Z2060 ], P. 93\*

QUI