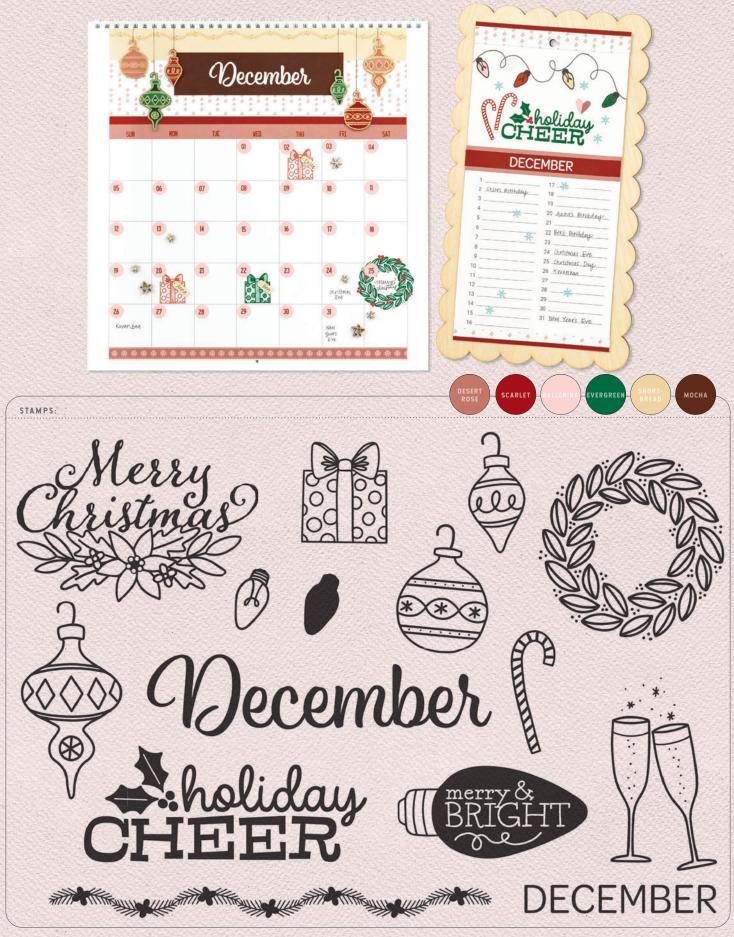

Additional stamps and

MONTHS OF THE YEAR-DECEMBER \$18.95 [ D2007 ] 15 stamps; recommended blocks: 1" x 1" (Y1000), 1" x 3½" (Y1002), 1" X 6½" (Y1005), 2" X 2" (Y1003), 2" X 3½" (Y1009)

1. KALEIDOSCOPE EMBOSSING FOLDER \$9.95 [ 24096 ] Embossed area: 5" x 7". Folder size: 5¼" x 7¼".