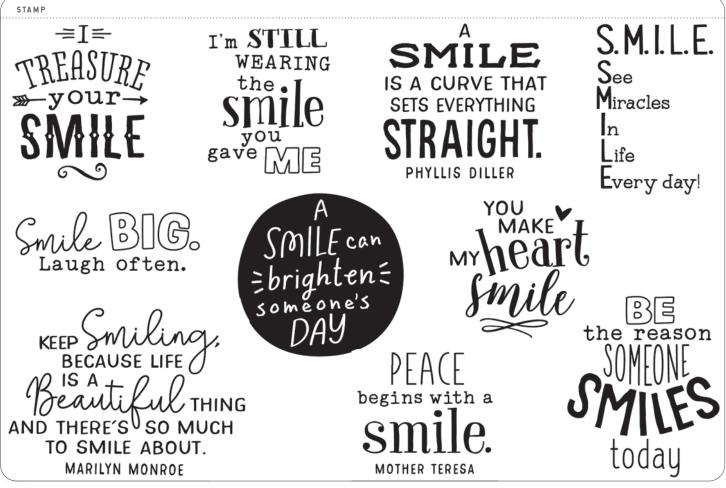

**SMILE BIG \$18.95** [ **D2063** ] 10 stamps; recommended blocks: 1" x 1½" (Y1016), 1" x 3½" (Y1002), 2" x 2" (Y1003)

WORKING TOGETHER TO MAKE A DIFFERENCE Operation Smile<sup>™</sup> is a non-profit organization that provides surgeries to repair cleft palates for children around the world. When you purchase the Smile Big stamp set, \$7\* of the proceeds goes to help with their life-changing mission.