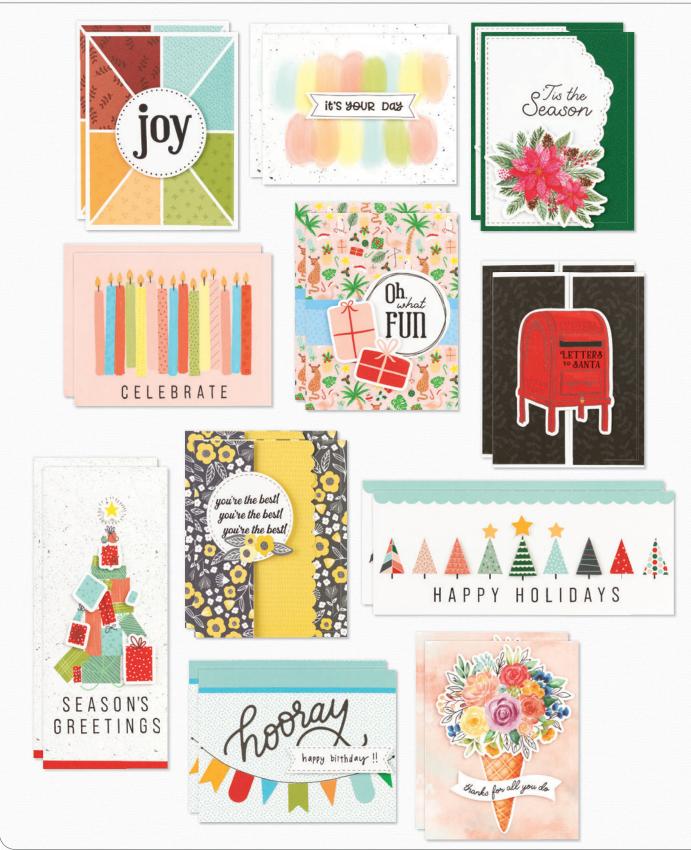

#### SEPTEMBER-DECEMBER CARDS:

#### CRAFT WITH HEART<sup>™</sup> CARDMAKING

Receive a new cardmaking kit featuring an exclusive stamp set and a variety of Cut Above<sup>®</sup> card designs every 4 months. Subscribe for 4-month or 12-month periods for as little as \$43.95 per kit! The artwork shown here is for the September–December subscription kit. **Visit closetomyheart.com/craft-with-heart to learn more.** 