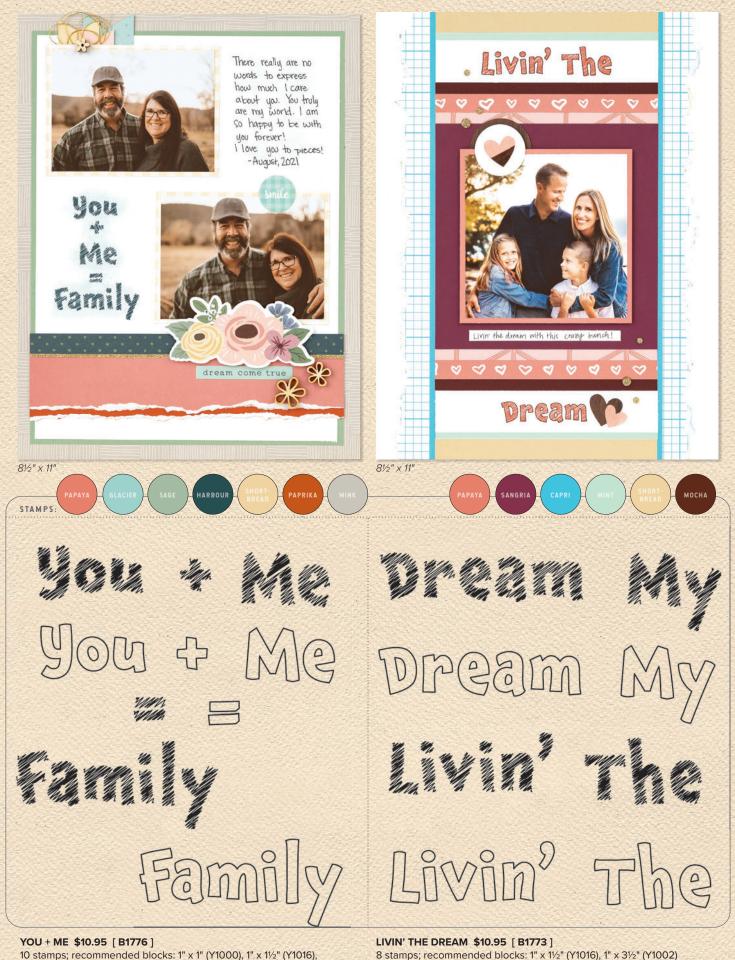

CANDID MOMENTS-CARDMAKING STAMP + THIN CUTS \$24.95 [ Z4394 ] STAMP ONLY \$14.95 [C1920] 39 stamps; recommended blocks: 1" x 1" (Y1000), 1" x 1½" (Y1016), 2" x 2" (Y1003), 2" x 3½" (Y1009)

CANDID MOMENTS—SCRAPBOOKING STAMP + THIN CUTS \$36.95 [ Z4395 ] STAMP ONLY \$18.95 [ D2065 ] 16 stamps; recommended blocks: 1" x 1" (Y1000), 1" x 3½" (Y1002), 2" x 2" (Y1003), 2" x 3½" (Y1009), 2" x 6½" (Y1010)