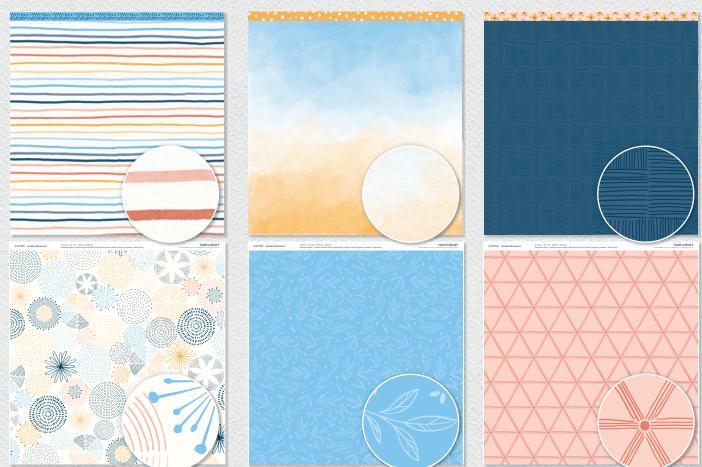

#### CANDID MOMENTS PAPER PACKET + STICKER SHEET \$9.95 [X7275S]

6 sheets, 2 each of 3 double-sided designs, and 1 coordinating sticker sheet; 12" x 12" plus 1/2" zip strip on paper.

## CANDID MOMENTS PAPER PACKET \$6.95 [X7275B]

6 sheets, 2 each of 3 double-sided designs; 12" x 12" plus  $\frac{1}{2}$ " zip strip.

# CANDID MOMENTS COORDINATING CARDSTOCK \$9.95 [ X7275C ]

12 sheets, 2 each of French Vanilla, Sundance, Sapphire, Carolina, Peach, and Papaya; 12" x 12".