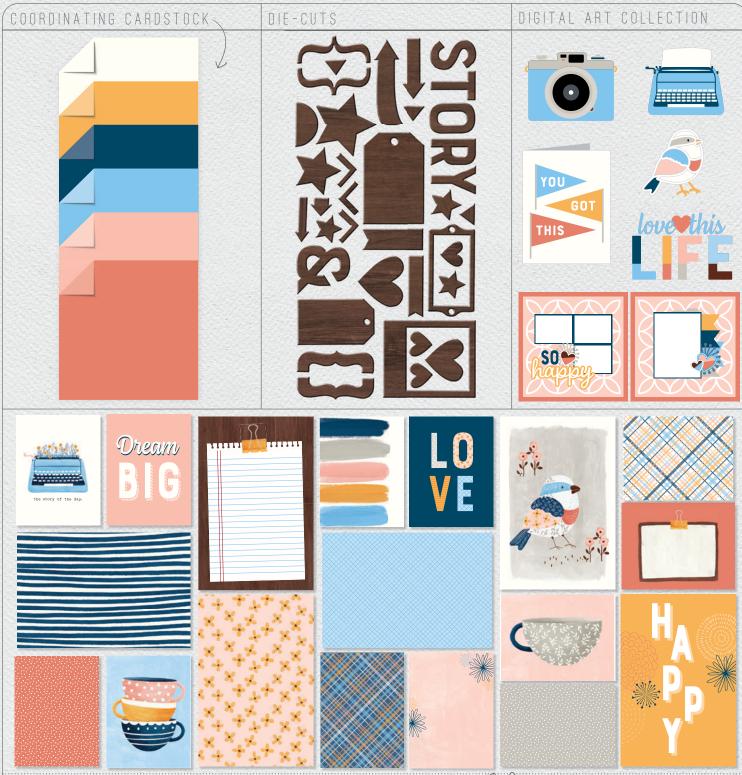

#### CANDID MOMENTS PAPER PACKET + STICKER SHEET \$9.95 [X7275S]

6 sheets, 2 each of 3 double-sided designs, and 1 coordinating sticker sheet; 12" x 12" plus 1/2" zip strip on paper.

## CANDID MOMENTS PAPER PACKET \$6.95 [X7275B]

6 sheets, 2 each of 3 double-sided designs; 12" x 12" plus  $\frac{1}{2}$ " zip strip.

# CANDID MOMENTS COORDINATING CARDSTOCK \$9.95 [ X7275C ]

12 sheets, 2 each of French Vanilla, Sundance, Sapphire, Carolina, Peach, and Papaya; 12" x 12".

#### CANDID MOMENTS DIE-CUTS \$4.95 [ X7275E ]

1 sheet of coordinating chipboard die-cuts; 6" x 12".

# CANDID MOMENTS DIGITAL ART COLLECTION \$9.95 [ X7275F ]

Cut a variety of shapes that coordinate with the Candid Moments paper collection. *Not all designs shown*.

#### CANDID MOMENTS PICTURE MY LIFE" CARDS \$7.95 [ X7275D ]

24 double-sided pocket cards featuring unique designs, sentiments, and icons. 12 each of  $4" \times 6"$  and  $3" \times 4"$ . Not all designs shown.