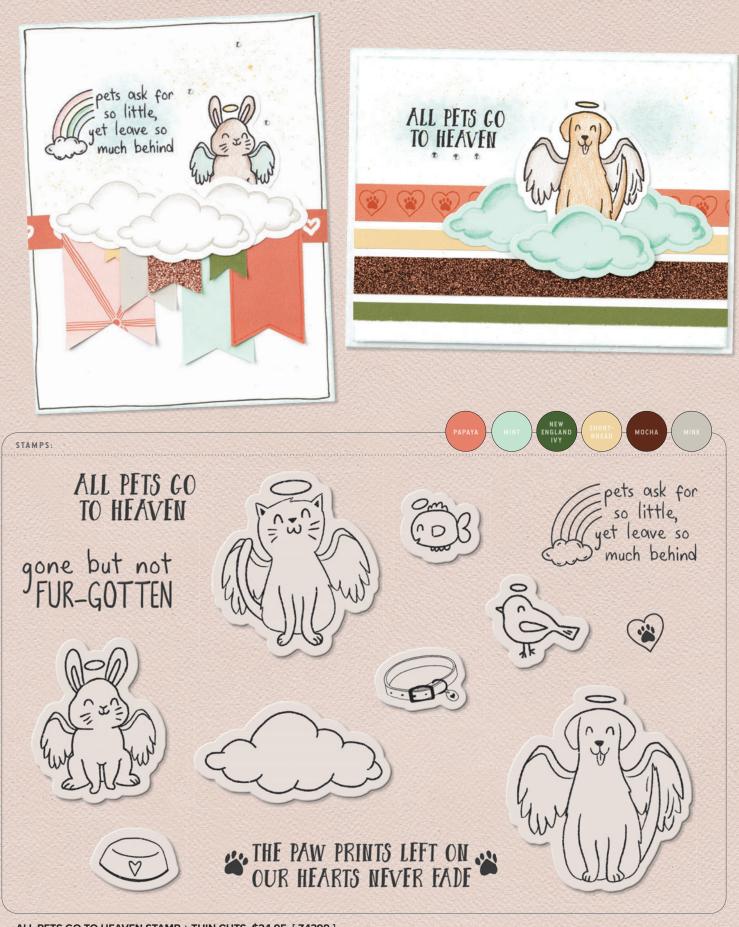

4 stamps; recommended block: 1" x 31/2" (Y1002)

ALL PETS GO TO HEAVEN STAMP + THIN CUTS \$24.95 [ Z4399 ] STAMP ONLY \$14.95 [ C1918 ]

13 stamps; recommended blocks: 1" x 1" (Y1000), 1" x 1½" (Y1016), 1" x 3½" (Y1002), 2" x 2" (Y1003), 2" x 3½" (Y1009)