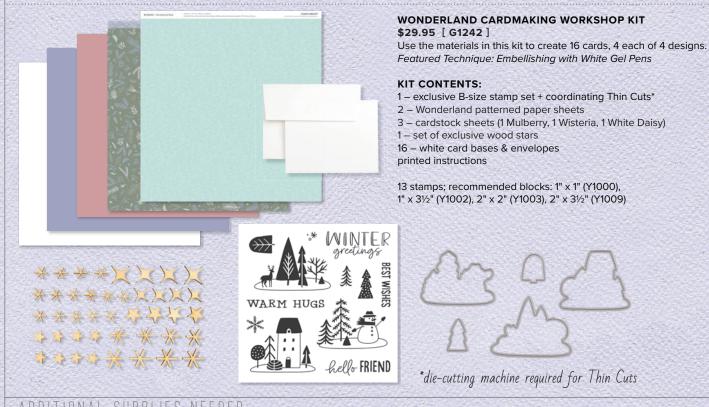

南南南

warm wist

动动物

办办办

动物物

动物物

WONDERLAND-CARDMAKING STAMP + THIN CUTS \$26.95 [ Z4337 ] STAMP ONLY \$14.95 [C1910] 13 stamps; recommended blocks: 1" x 1" (Y1000), 1" x 3½" (Y1002), 2" X 2" (Y1003), 2" x 3½" (Y1009)

DISKR228

B

H

STAMPS:

WONDERLAND-SCRAPBOOKING STAMP + THIN CUTS \$36.95 [ Z4389 ] STAMP ONLY \$18.95 [ D2058 ] 11 stamps; recommended blocks: 1" x 1" (Y1000), 1" x 3½" (Y1002), 2" x 2" (Y1003), 4" x 4" (Y1017)