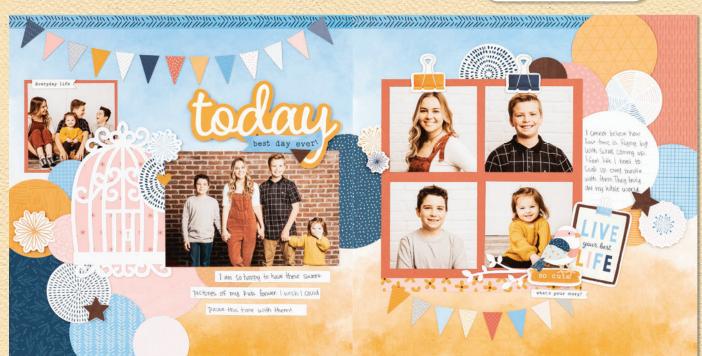

#### CRAFT WITH HEART<sup>™</sup> SCRAPBOOKING

Choose between 4-month and 12-month subscriptions and get regular deliveries of exclusive Cut Above® layout kits for as little as \$15.96 per kit! The artwork shown here is for the September–December subscription kits.

# SCRAPBOOKING WORKSHOP

The workshop instructions include steps that guide you in embellishing your pages with optional sponging techniques. See what additional supplies are needed for these techniques on the next page.

#### KIT CONTENTS:

**CANDID MOMENTS SCRAPBOOKING** Use the materials in this kit to create 3 coordinating 12" x 12" two-page layouts.

WORKSHOP KIT \$39.95 [ G1243 ]

#### **KIT CONTENTS:**

1 - Candid Moments Paper Packet + Sticker Sheet (X7275S)
5 - cardstock sheets (2 Papaya, 1 Sundance, 2 French Vanilla)
2 - exclusive patterned paper sheets; 12" x 12"
4 - exclusive printed die-cut sheets; 12" x 12"
1 - exclusive Peach cardstock die-cut sheet; 12" x 12"
1 - Candid Moments Die-cuts (X7275E)
4 - Top-load 12" x 12" Memory Protectors<sup>™</sup> (not included in G1243NP) photo placeholders & printed instructions