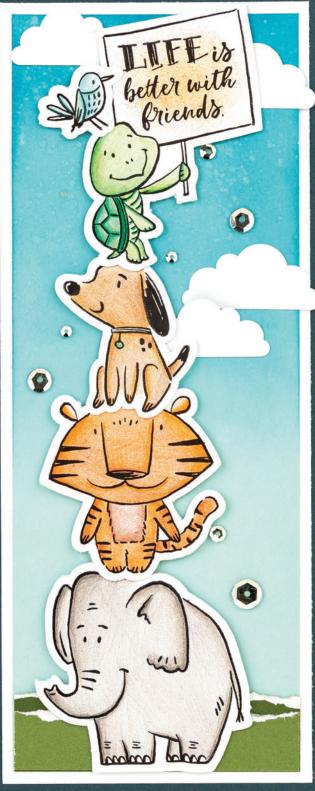

ANIMAL PARTY STAMP + THIN CUTS \$24.95 [ Z4396 ] STAMP ONLY \$14.95 [ C1919 ] 8 stamps; recommended blocks: 1" x 1" (Y1000), 1" x 1½" (Y1016), 2" x 2" (Y1003), 3" x 3" (Y1006)

**EVERYDAY FEATURED ATTRACTIONS STAMP + THIN CUTS \$31.95** [ **Z4391** ] **STAMP ONLY \$18.95** [ **D2035** ] 39 stamps; recommended blocks: 1" x 1" (Y1000), 1" x 3<sup>1</sup>/<sub>2</sub>" (Y1002), 2" x 3<sup>1</sup>/<sub>2</sub>" (Y1009)