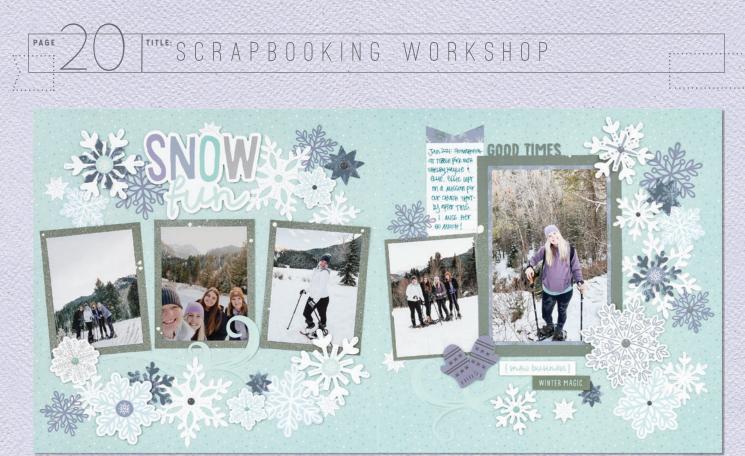

# SCRAPBOOKING WORKSHOP

The workshop instructions include steps that guide you in embellishing your pages with optional sponging techniques. See what additional supplies are needed for these techniques on the next page.

#### KIT CONTENTS:

**CANDID MOMENTS SCRAPBOOKING** Use the materials in this kit to create 3 coordinating 12" x 12" two-page layouts.

WORKSHOP KIT \$39.95 [ G1243 ]

#### **KIT CONTENTS:**

1 - Candid Moments Paper Packet + Sticker Sheet (X7275S)
5 - cardstock sheets (2 Papaya, 1 Sundance, 2 French Vanilla)
2 - exclusive patterned paper sheets; 12" x 12"
4 - exclusive printed die-cut sheets; 12" x 12"
1 - exclusive Peach cardstock die-cut sheet; 12" x 12"
1 - Candid Moments Die-cuts (X7275E)
4 - Top-load 12" x 12" Memory Protectors<sup>™</sup> (not included in G1243NP) photo placeholders & printed instructions