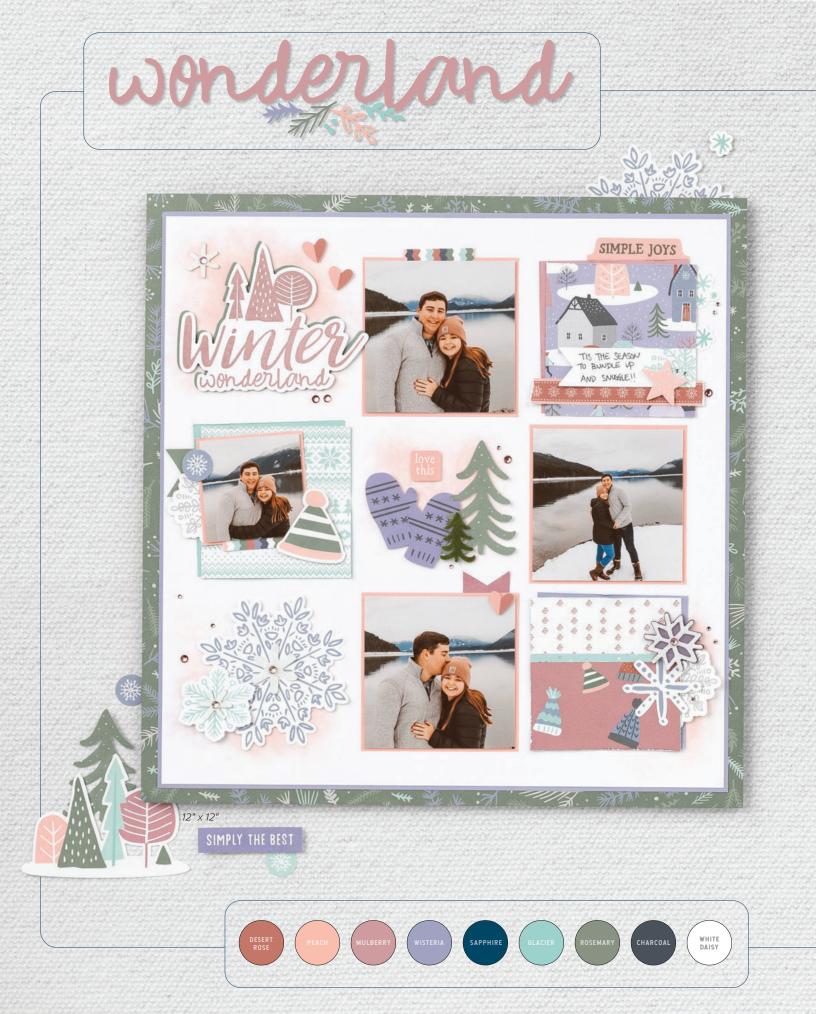

#### WONDERLAND SCRAPBOOKING

Use the materials in this kit to create 3 coordinating 12" x 12" two-page layouts.

WORKSHOP KIT \$39.95 [ G1241 ]

#### **KIT CONTENTS:**

1 – Wonderland Paper Packet + Sticker Sheet (X7274S)

- 7 cardstock sheets (2 Desert Rose, 1 Peach, 2 Wisteria, 1 Glacier, 1 Rosemary,)
- 2 exclusive patterned paper sheets; 12" x 12"
- 4 exclusive printed die-cut sheets; 12" x 12"
- 1-exclusive Wisteria cardstock die-cut sheet;  $4"\times12"$
- 1 set of exclusive adhesive-backed dots

4 – Top-load 12" x 12" Memory Protectors™ (not included in G1241NP)

photo placeholders & printed instructions