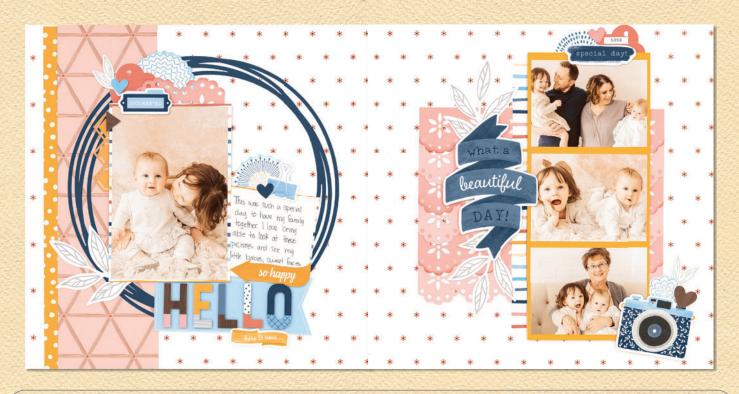

The workshop instructions include steps that guide you in an optional embellishing technique using gloss spray. See what additional supplies are needed for this technique on the next page.

#### WONDERLAND SCRAPBOOKING

Use the materials in this kit to create 3 coordinating 12" x 12" two-page layouts.

WORKSHOP KIT \$39.95 [ G1241 ]

#### **KIT CONTENTS:**

1 – Wonderland Paper Packet + Sticker Sheet (X7274S)

- 7 cardstock sheets (2 Desert Rose, 1 Peach, 2 Wisteria, 1 Glacier, 1 Rosemary,)
- 2 exclusive patterned paper sheets; 12" x 12"
- 4 exclusive printed die-cut sheets; 12" x 12"
- 1-exclusive Wisteria cardstock die-cut sheet;  $4"\times12"$
- 1 set of exclusive adhesive-backed dots