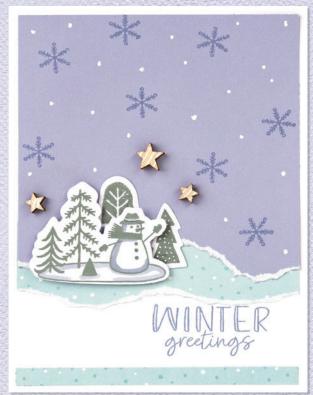

M

1111

FR

WINTER

12" x 12"

**FLORAL SNOWFLAKES STAMP + THIN CUTS \$38.95 [ Z4098 ] STAMP ONLY \$18.95 [ D2042 ]** 12 stamps; recommended blocks: 1" x 1" (Y1000), 1" x 1½" (Y1016), 2" x 2" (Y1003), 3" x 3" (Y1006)