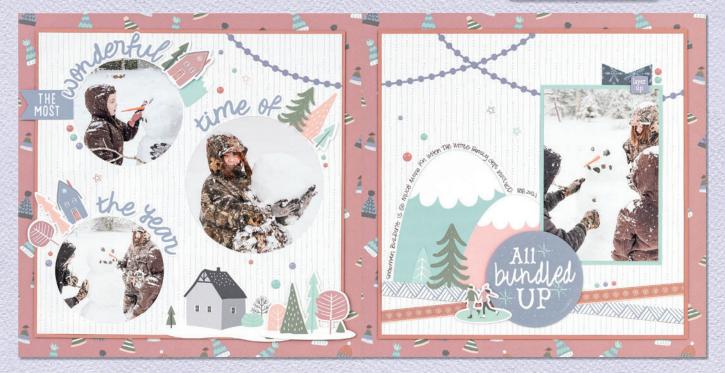

#### WONDERLAND SCRAPBOOKING

Use the materials in this kit to create 3 coordinating 12" x 12" two-page layouts.

WORKSHOP KIT \$39.95 [ G1241 ]

#### **KIT CONTENTS:**

1 – Wonderland Paper Packet + Sticker Sheet (X7274S)

- 7 cardstock sheets (2 Desert Rose, 1 Peach, 2 Wisteria, 1 Glacier, 1 Rosemary,)
- 2 exclusive patterned paper sheets; 12" x 12"
- 4 exclusive printed die-cut sheets; 12" x 12"
- 1-exclusive Wisteria cardstock die-cut sheet;  $4"\times12"$
- 1 set of exclusive adhesive-backed dots