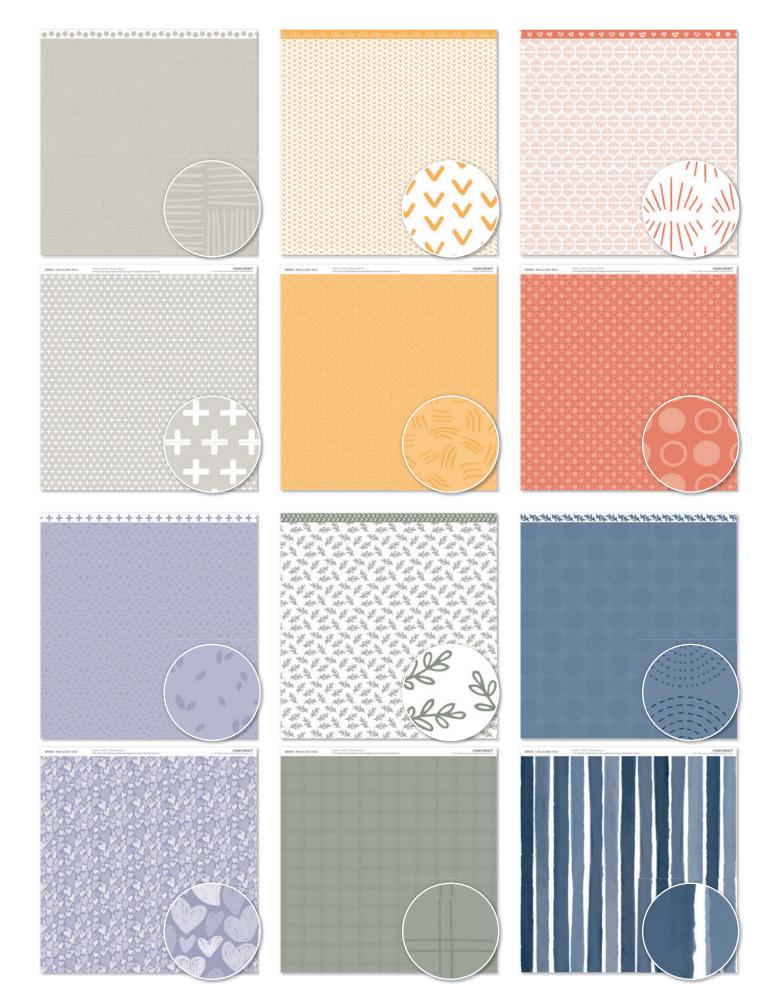

#### WONDERLAND COORDINATING CARDSTOCK \$9.95 [X7274C]

12 sheets, 2 each of White Daisy, Charcoal, Glacier, Wisteria, Mulberry, and Peach; 12" x 12".