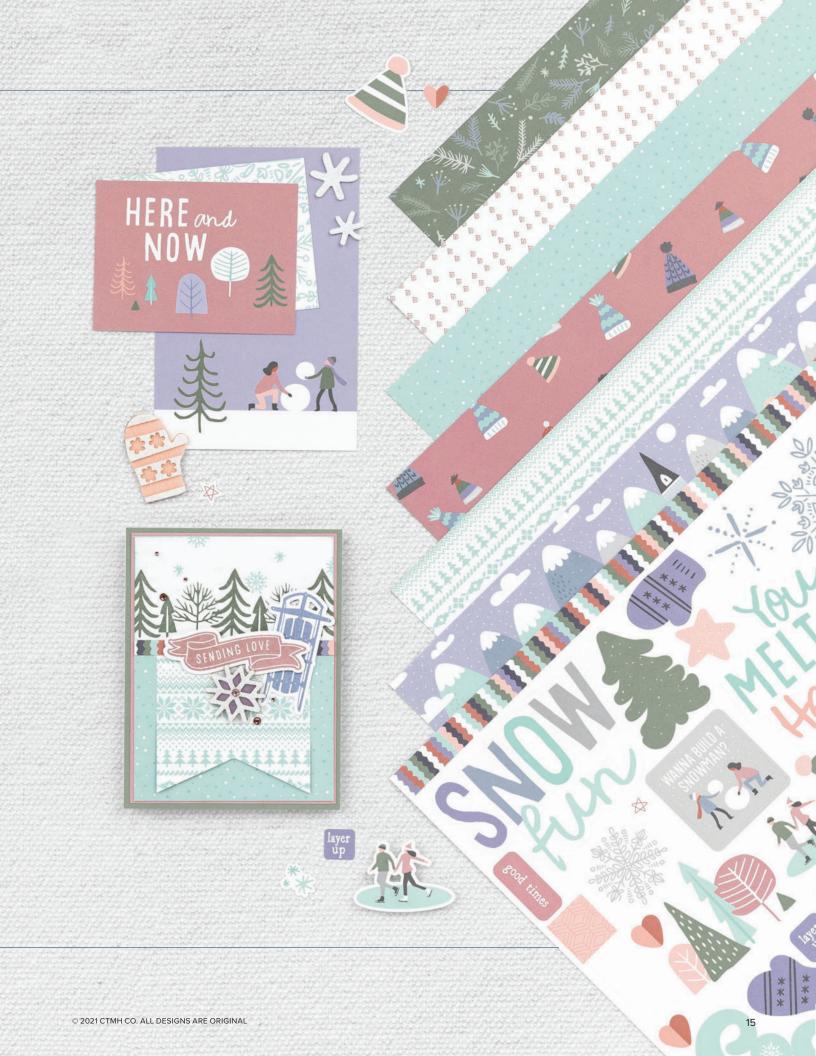

\*in Core Products Catalog

WONDERLAND PAPER PACKET + STICKER SHEET \$9.95 [ X7274S ]

6 sheets, 2 each of 3 double-sided designs, and 1 coordinating sticker sheet; 12" x 12" plus  $\frac{1}{2}$ " zip strip on paper.

WONDERLAND PAPER PACKET \$6.95 [ X7274B ] 6 sheets, 2 each of 3 double-sided designs; 12" x 12" plus ½" zip strip.

#### WONDERLAND COORDINATING CARDSTOCK \$9.95 [X7274C]

12 sheets, 2 each of White Daisy, Charcoal, Glacier, Wisteria, Mulberry, and Peach; 12" x 12".