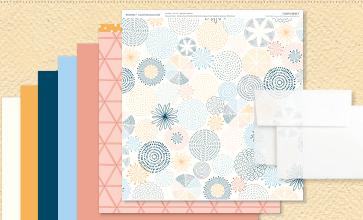

#### CANDID MOMENTS PAPER PACKET + STICKER SHEET \$9.95 [X7275S]

6 sheets, 2 each of 3 double-sided designs, and 1 coordinating sticker sheet; 12" x 12" plus 1/2" zip strip on paper.

## CANDID MOMENTS PAPER PACKET \$6.95 [X7275B]

6 sheets, 2 each of 3 double-sided designs; 12" x 12" plus  $\frac{1}{2}$ " zip strip.

# CANDID MOMENTS COORDINATING CARDSTOCK \$9.95 [ X7275C ]

12 sheets, 2 each of French Vanilla, Sundance, Sapphire, Carolina, Peach, and Papaya; 12" x 12".

#### CANDID MOMENTS DIE-CUTS \$4.95 [ X7275E ]

1 sheet of coordinating chipboard die-cuts; 6" x 12".

# CANDID MOMENTS DIGITAL ART COLLECTION \$9.95 [ X7275F ]

Cut a variety of shapes that coordinate with the Candid Moments paper collection. *Not all designs shown*.

#### CANDID MOMENTS PICTURE MY LIFE" CARDS \$7.95 [ X7275D ]

24 double-sided pocket cards featuring unique designs, sentiments, and icons. 12 each of  $4" \times 6"$  and  $3" \times 4"$ . Not all designs shown.