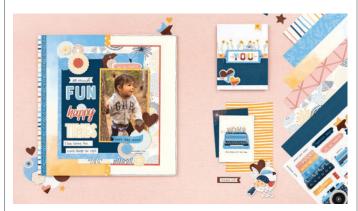

#### CANDID MOMENTS PAPER PACKET + STICKER SHEET \$9.95 [X7275S]

6 sheets, 2 each of 3 double-sided designs, and 1 coordinating sticker sheet; 12" x 12" plus 1/2" zip strip on paper.

## CANDID MOMENTS PAPER PACKET \$6.95 [X7275B]

6 sheets, 2 each of 3 double-sided designs; 12" x 12" plus  $\frac{1}{2}$ " zip strip.

# CANDID MOMENTS COORDINATING CARDSTOCK \$9.95 [ X7275C ]

12 sheets, 2 each of French Vanilla, Sundance, Sapphire, Carolina, Peach, and Papaya; 12" x 12".

#### CANDID MOMENTS DIE-CUTS \$4.95 [ X7275E ]

1 sheet of coordinating chipboard die-cuts; 6" x 12".

#### CANDID MOMENTS PICTURE MY LIFE" CARDS \$7.95 [ X7275D ]

24 double-sided pocket cards featuring unique designs, sentiments, and icons. 12 each of  $4" \times 6"$  and  $3" \times 4"$ . Not all designs shown.