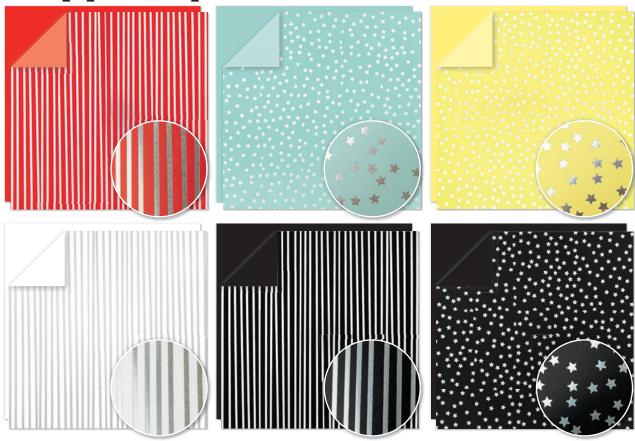

# ABCDEFGHI JKLMNOPQ RSTUYWXY Z012345678 9?!#\*&

New Magical Alphabet (44 stamps)

\$18.95 D1937

recommended blocks: 1" x 1" (Y1000), 1" x 3½" (Y1002)

Preserve your happiest memories and create truly magical artwork with the Happiest Place collection! Your projects will shine thanks to silver glitter foil accents on coordinating stickers and cardstock sheets. Add in stamps, acrylic shapes, SVG's, and an 8½" x 11" Cut Above® Layout Kit, and you have the recipe for hours of unforgettable crafting fun!

New Happiest Place Paper Packet + Sticker Sheet

# \$13.95

12 sheets, 2 each of 6 double-sided designs, and 1 coordinating sticker sheet with silver glitter foil accents;  $12^n \times 12^n$  plus  $12^n \times 12^n$  proper.

# CC7201

New Happiest Place Paper Packet

# \$9.95

12 sheets, 2 each of 6 double-sided designs; 12" x 12" plus ½" zip strip.

CC7202

# **#**happiest place

**New** Happiest Place Coordinating Cardstock

# \$15.95 CC7203

12 sheets; 4 Black, and 2 each of Candy Apple, Glacier, Lemonade, and White Daisy; one-sided silver foil patterns included on 2 Black sheets and 1 sheet of each other color.

New Happiest Place Acrylic Shapes