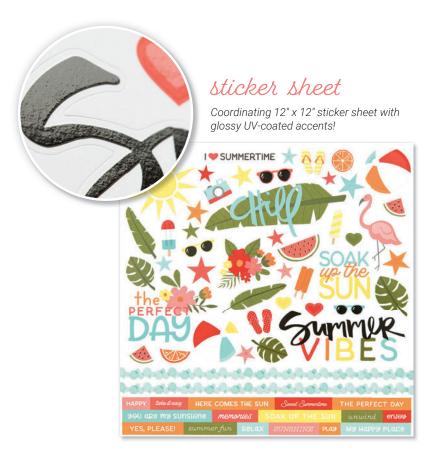

#### \$9.95

6 sheets, 2 each of 3 double-sided designs, and one coordinating sticker sheet with glossy UV-coated accents; 12" x 12" plus  $\frac{1}{2}$ " zip strip on paper. **X7258S** 

New Summer Vibes Paper Packet