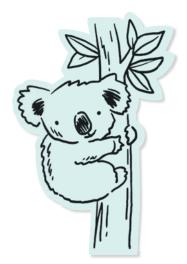

### THINKING of you

HANG IN there

Have a KOALATY day

You're the KOALAest

Top KOALATY HUGS here

New A Koala-ty Day (15 stamps)

\$14.95 C1851

recommended blocks: 1" x 1" (Y1000) 1" x 3½" (Y1002), 2" x 2" (Y1003), 2" x 3½" (Y1009)

New A Koala-ty Day Stamp + Thin Cuts

\$23.95 Z3735

Includes the My Acrylix® A Koala-ty Day stamp set and 6 metal dies to cut the shapes shown here. Use with your favorite die-cutting machine.

New Little Buddies (21 stamps)