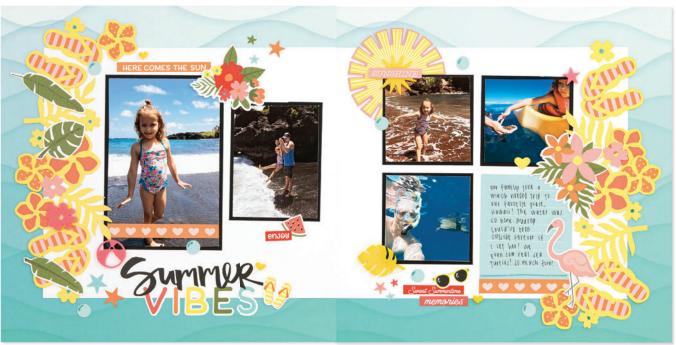

# Summer VIBES

Sunglasses and sandals set the tone for the exuberant Summer Vibes collection! Perfect for spreading a little sunshine through a variety of papercrafting projects, this paper collection is complemented by cheerful acrylic shapes, stamp sets, and more!

# Summer VIBES

Use the Summer Vibes scrapbooking workshop kit to create three coordinating 12" x 12" two-page layouts. The workshop kit includes exclusive die-cuts designed especially for these projects and assembly instructions that guide you in an optional embellishing technique using Stickles™ glitter gel.