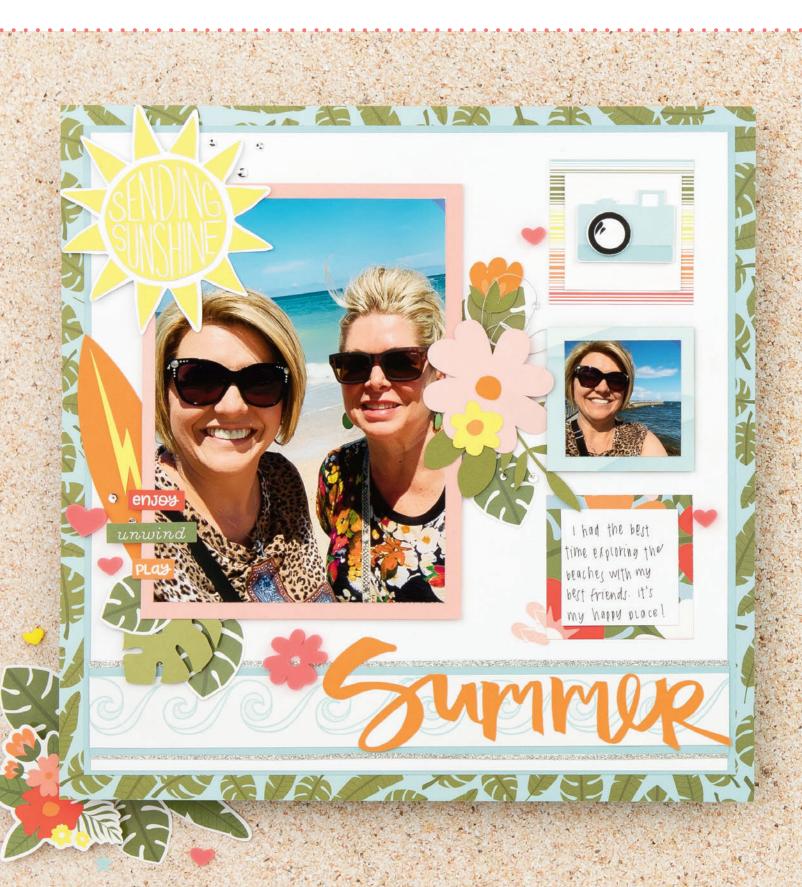

# Summer VIBES

Sunglasses and sandals set the tone for the exuberant Summer Vibes collection! Perfect for spreading a little sunshine through a variety of papercrafting projects, this paper collection is complemented by cheerful acrylic shapes, stamp sets, and more!

### Summer VIBES

Choose between two paper packet options, one including a 12" x 12" sticker sheet with glossy UV-coated accents, and one without the sticker sheet.

New Summer Vibes Paper Packet + Sticker Sheet

# Summer VIBES

Use the Summer Vibes scrapbooking workshop kit to create three coordinating 12" x 12" two-page layouts. The workshop kit includes exclusive die-cuts designed especially for these projects and assembly instructions that guide you in an optional embellishing technique using Stickles™ glitter gel.

#### artwork tip

Achieve a unique dimensional effect by creating an overlay piece for your pages that allow strips of patterned papers to peek through. This layout shows how harmoniously the mix-in papers combine with papers from the Summer Vibes and Timber paper collections for stunning artwork!