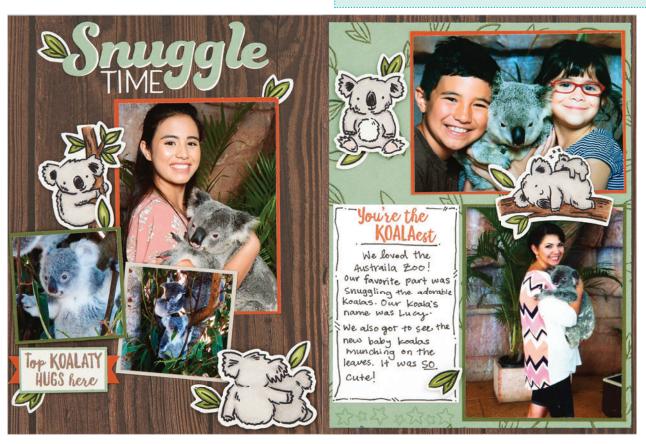

### THINKING of you

HANG IN there

Have a KOALATY day

You're the KOALAest

Top KOALATY HUGS here

New A Koala-ty Day (15 stamps)

\$14.95 C1851

recommended blocks: 1" x 1" (Y1000) 1" x 3½" (Y1002), 2" x 2" (Y1003), 2" x 3½" (Y1009)

New A Koala-ty Day Stamp + Thin Cuts

\$23.95 Z3735

Includes the My Acrylix® A Koala-ty Day stamp set and 6 metal dies to cut the shapes shown here. Use with your favorite die-cutting machine.

New Little Buddies (21 stamps)