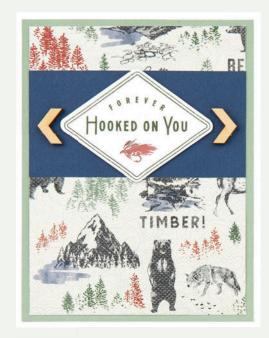

\*in Core Products Catalog

Prepare to get lost in a rich and rewarding crafting adventure, as you explore new territory with the Timber paper collection. Capture the feeling of quiet moments in nature using the versatile, masculine designs of these papers, stickers, die-cuts, and stamp sets.

New Timber—Cardmaking (9 stamps)

\$14.95 C1858

recommended blocks: 1" x 1" (Y1000), 1" x 3½" (Y1002), 2" x 2" (Y1003), 2" x 3½" (Y1009)

**New** Timber—Cardmaking Stamp + Thin Cuts

\$20.95 Z3750

Includes the My Acrylix® Timber—Cardmaking stamp set and 4 metal dies to cut the shapes shown here. Use with your favorite die-cutting machine.