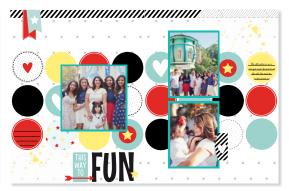

# ABCDEFGHI JKLMNOPQ RSTUYWXY Z012345678 9?!#\*&

New Magical Alphabet (44 stamps)

\$18.95 D1937

recommended blocks: 1" x 1" (Y1000), 1" x 3½" (Y1002)

Preserve your happiest memories and create truly magical artwork with the Happiest Place collection! Your projects will shine thanks to silver glitter foil accents on coordinating stickers and cardstock sheets. Add in stamps, acrylic shapes, SVG's, and an 8½" x 11" Cut Above® Layout Kit, and you have the recipe for hours of unforgettable crafting fun!

# \$49.95 CC7208

Use the materials in this kit to create 16 coordinating 8½" x 11" scrapbook pages. The kit includes base pages, die-cuts, stickers, pre-cut paper pieces, photo placeholders, printed instructions, Flip Flaps™ Memory Protectors™, and 8½" x 11" Memory Protectors™.