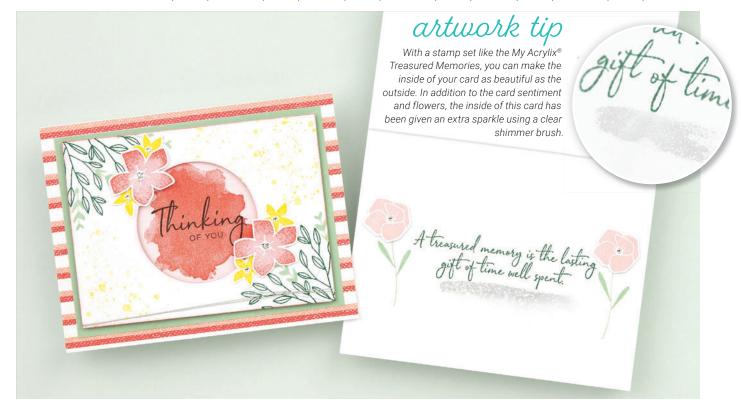

### artwork tip

Add a sparkling splash of color to the inside of your card by highlighting your inside sentiment with a shimmer brush! We used the Lagoon Shimmer Brush (Z3607) to beautiful effect here, but we also carry more than a dozen other colors! See p. 46 of this catalog for our newest shimmer brushes: Lemonade (Z3671) and Green Apple (Z3672)!

A treasured memory is the lasting gift of time well spent.

I WISH I COULD MAKE EVERYTHING BETTER.

I'm Sorry

Where So does HOPE.

New Treasured Memories (18 stamps)

\$18.95 D1933

recommended blocks: 1" x 1" (Y1000), 1" x 3½" (Y1002), 2" x 2" (Y1003), 1" x 6½" (Y1005), 3" x 3" (Y1006), 2" x 3½" (Y1009)