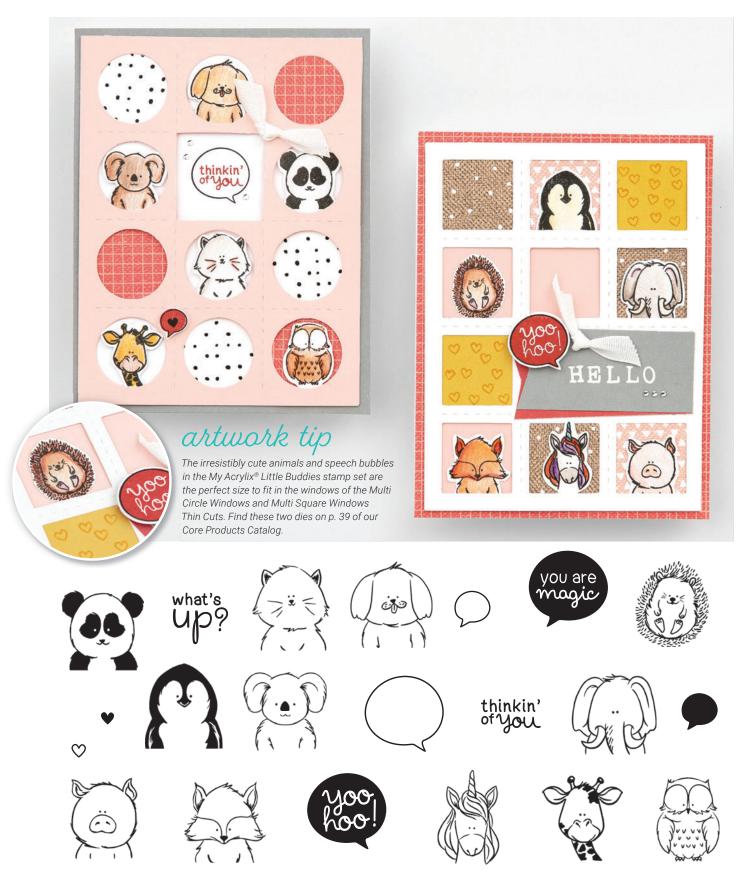

New A Koala-ty Day Stamp + Thin Cuts

\$23.95 Z3735

Includes the My Acrylix® A Koala-ty Day stamp set and 6 metal dies to cut the shapes shown here. Use with your favorite die-cutting machine.

New Little Buddies (21 stamps)

# \$14.95 C1856

recommended blocks: 1" x 1" (Y1000), 2" x 2" (Y1003)

New Gnome Matter (17 stamps)