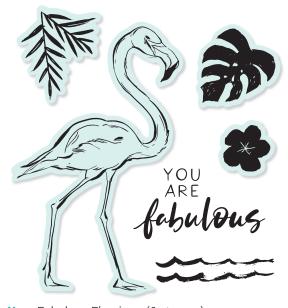

\$10.95 B1713

recommended block: 1" x 31/2" (Y1002)

New Fabulous Flamingo (6 stamps)

#### \$7.95 A1251

recommended blocks: 1" x 1" (Y1000), 1" x 3½" (Y1002), 2" x 3½" (Y1009)

New Fabulous Flamingo Stamp + Thin Cuts

#### \$12.95 Z3743

Includes the My Acrylix® Fabulous Flamingo stamp set and 4 metal dies to cut the shapes shown here. Use with your favorite die-cutting machine.

New Delicate Mandala Shapes (10 stamps)