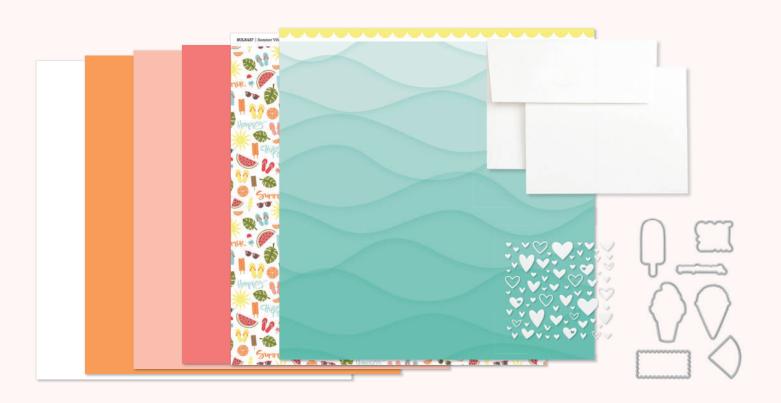

### Summer VIBES

Choose between two paper packet options, one including a 12" x 12" sticker sheet with glossy UV-coated accents, and one without the sticker sheet.

New Summer Vibes Paper Packet + Sticker Sheet

#### \$9.95

6 sheets, 2 each of 3 double-sided designs, and one coordinating sticker sheet with glossy UV-coated accents; 12" x 12" plus  $\frac{1}{2}$ " zip strip on paper. **X7258S** 

New Summer Vibes Paper Packet

#### \$6.95

6 sheets, 2 each of 3 double-sided designs; 12" x 12" plus  $\frac{1}{2}$ " zip strip.

X7258B

**New** Summer Vibes Coordinating Cardstock

#### \$9.95

12 sheets; 2 each of White Daisy, Smoothie, Nectarine, Lemonade, Fern, and Glacier; 12" x 12".