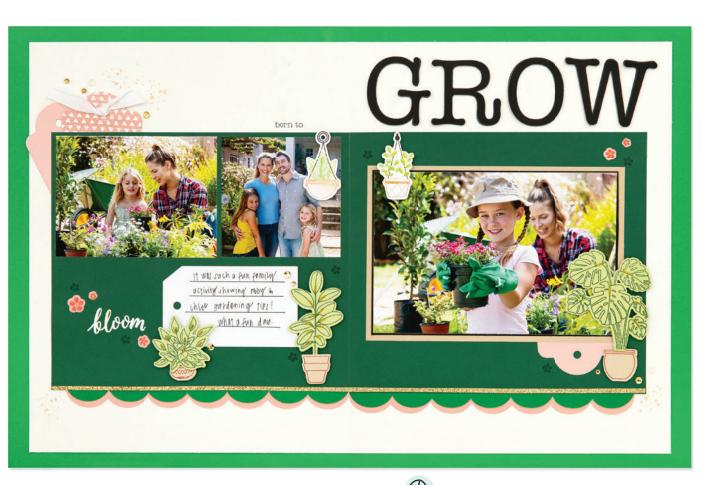

#### \$14.95 C1853

recommended blocks: 1" x 1" (Y1000), 1" x 3½" (Y1002), 2" x 2" (Y1003), 3" x 3" (Y1006)

New Born to Bloom Stamp + Thin Cuts

#### \$25.95 Z3736

Includes the My Acrylix® Born to Bloom stamp set and 11 metal dies to cut the shapes shown here. Use with your favorite die-cutting machine.

Sweet Dreams

**\$** 