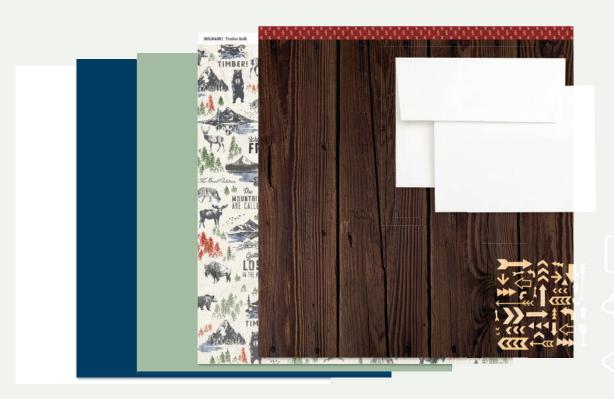

\*in Core Products Catalog

Prepare to get lost in a rich and rewarding crafting adventure, as you explore new territory with the Timber paper collection. Capture the feeling of quiet moments in nature using the versatile, masculine designs of these papers, stickers, die-cuts, and stamp sets.

Choose between two paper packet options, one including a 12" x 12" sticker sheet, and one without.

**New** Timber Paper Packet + Sticker Sheet

#### \$9.95

6 sheets, 2 each of 3 double-sided designs, and one coordinating sticker sheet; 12" x 12" plus  $\frac{1}{2}$ " zip strip on paper.

X7259S

**New** Timber Paper Packet

#### \$6.95

6 sheets, 2 each of 3 double-sided designs; 12" x 12" plus  $\frac{1}{2}$ " zip strip.

X7259B

#### **New** Timber Coordinating Cardstock \$9.95

12 sheets; 2 each of Black, Toffee, Ruby, Espresso, New England Ivy, and French Vanilla; 12" x 12".