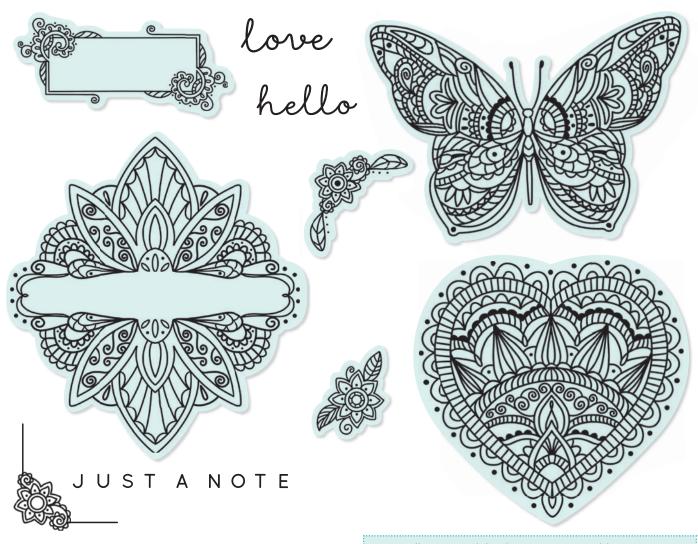

#### \$18.95 D1930

recommended blocks: 1" x 1" (Y1000), 1" x 3½" (Y1002), 2" x 2" (Y1003), 3" x 3" (Y1006), 5" x 6" (Y1015)

New Delicate Mandala Shapes Stamp + Thin Cuts

#### \$35.95 Z3737

Includes the My Acrylix® Delicate Mandala Shapes stamp set and 6 metal dies to cut the shapes shown here. Use with your favorite die-cutting machine.

I HAVE NO WORDS, JUST HUGS.

May hope sustain you. friends surround you, and love give you strength.