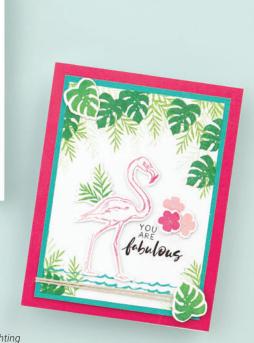

\$10.95 B1713

recommended block: 1" x 31/2" (Y1002)

New Fabulous Flamingo (6 stamps)

#### \$7.95 A1251

recommended blocks: 1" x 1" (Y1000), 1" x 3½" (Y1002), 2" x 3½" (Y1009)

New Fabulous Flamingo Stamp + Thin Cuts

#### \$12.95 Z3743

Includes the My Acrylix® Fabulous Flamingo stamp set and 4 metal dies to cut the shapes shown here. Use with your favorite die-cutting machine.

New Delicate Mandala Shapes (10 stamps)