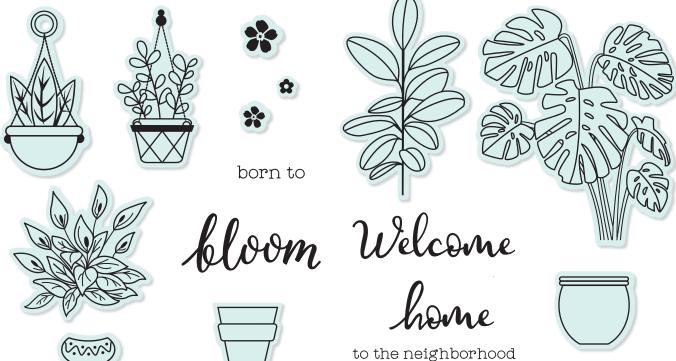

#### \$14.95 C1853

recommended blocks: 1" x 1" (Y1000), 1" x 3½" (Y1002), 2" x 2" (Y1003), 3" x 3" (Y1006)

New Born to Bloom Stamp + Thin Cuts

#### \$25.95 Z3736

Includes the My Acrylix® Born to Bloom stamp set and 11 metal dies to cut the shapes shown here. Use with your favorite die-cutting machine.

Sweet Dreams

**\$** 