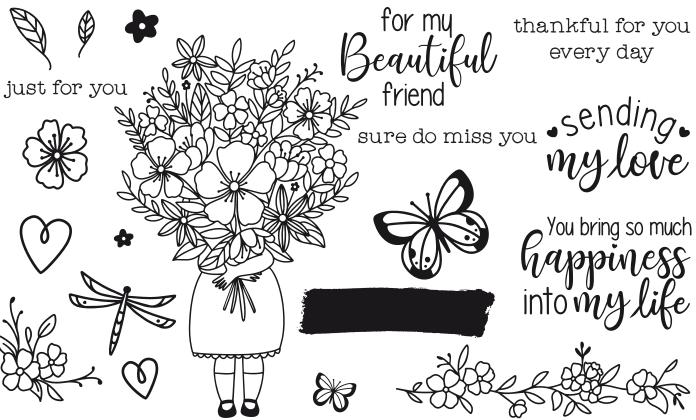

Find even more on closetomyheart.com

ONLY AVAILABLE JULY 1-31, 2020

New For My Beautiful Friend (20 stamps)

**\$18.95 \$2007** *Spend \$50 and purchase for \$5* recommended blocks: 1" x 1" (Y1000), 1" x 3½" (Y1002), 2" x 2" (Y1003), 5" x 6" (Y1015)