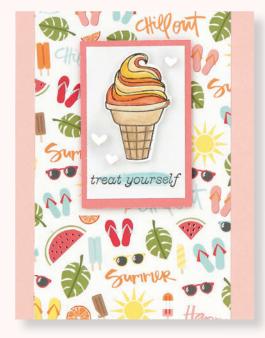

# Summer VIBES

Sunglasses and sandals set the tone for the exuberant Summer Vibes collection! Perfect for spreading a little sunshine through a variety of papercrafting projects, this paper collection is complemented by cheerful acrylic shapes, stamp sets, and more!

### Summer VIBES

Choose between two paper packet options, one including a 12" x 12" sticker sheet with glossy UV-coated accents, and one without the sticker sheet.

New Summer Vibes Paper Packet + Sticker Sheet