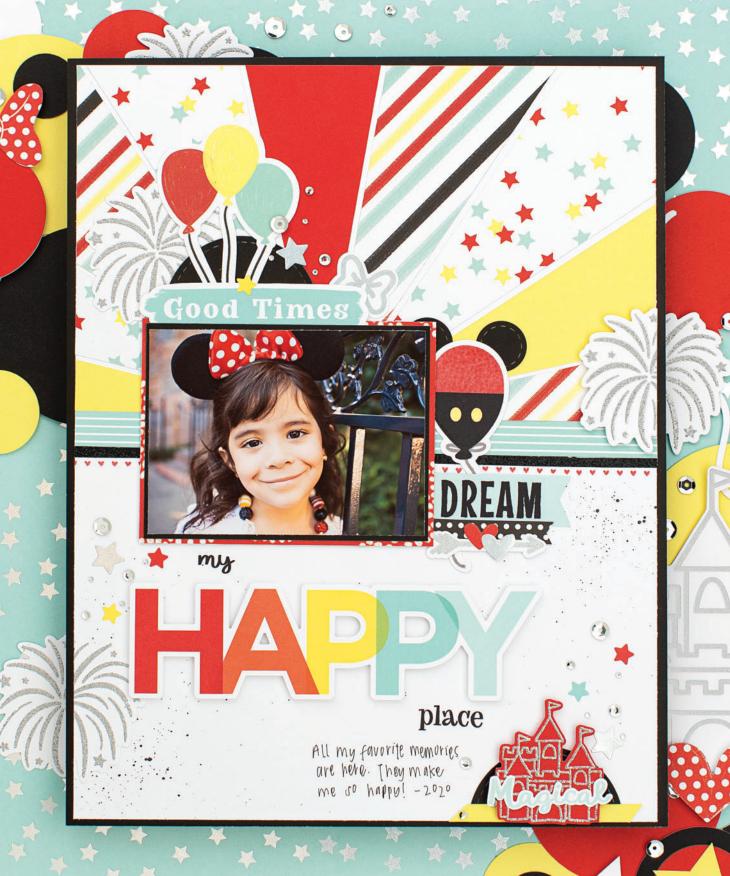

# ABCDEFGHI JKLMNOPQ RSTUYWXY Z012345678 9?!#\*&

New Magical Alphabet (44 stamps)

\$18.95 D1937

recommended blocks: 1" x 1" (Y1000), 1" x 3½" (Y1002)

Preserve your happiest memories and create truly magical artwork with the Happiest Place collection! Your projects will shine thanks to silver glitter foil accents on coordinating stickers and cardstock sheets. Add in stamps, acrylic shapes, SVG's, and an 8½" x 11" Cut Above® Layout Kit, and you have the recipe for hours of unforgettable crafting fun!

New Happiest Place Paper Packet + Sticker Sheet

# \$13.95

12 sheets, 2 each of 6 double-sided designs, and 1 coordinating sticker sheet with silver glitter foil accents;  $12^n \times 12^n$  plus  $12^n \times 12^n$  proper.

# CC7201

New Happiest Place Paper Packet

# \$9.95

12 sheets, 2 each of 6 double-sided designs; 12" x 12" plus ½" zip strip.

CC7202

# **#**happiest place

**New** Happiest Place Coordinating Cardstock

# \$15.95 CC7203

12 sheets; 4 Black, and 2 each of Candy Apple, Glacier, Lemonade, and White Daisy; one-sided silver foil patterns included on 2 Black sheets and 1 sheet of each other color.

New Happiest Place Acrylic Shapes

# \$5.95 CC7204

Assorted matte black acrylic shapes.

# \$9.99 CC72010 Includes 20 downloadable SVG files that coordinate with the Happiest Place paper collection. Not all designs shown.

New Happiest Place Stamp (19 stamps)

# \$18.95 CC7205

recommended blocks: 1" x 1" (Y1000), 1" x  $3\frac{1}{2}$ " (Y1002), 2" x 2" (Y1003), 3" x 3" (Y1006), 2" x  $6\frac{1}{2}$ " (Y1010)

New Happiest Place Stamp + Thin Cuts

# \$35.95 CC7206

Includes the My Acrylix® Happiest Place stamp set and 6 metal dies to cut the shapes shown here. Use with your favorite die-cutting machine.

43