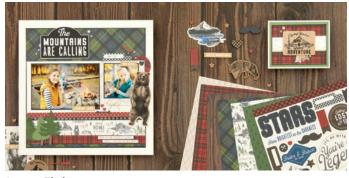

\*in Core Products Catalog

Prepare to get lost in a rich and rewarding crafting adventure, as you explore new territory with the Timber paper collection. Capture the feeling of quiet moments in nature using the versatile, masculine designs of these papers, stickers, die-cuts, and stamp sets.

Choose between two paper packet options, one including a 12" x 12" sticker sheet, and one without.

**New** Timber Paper Packet + Sticker Sheet

#### \$9.95

6 sheets, 2 each of 3 double-sided designs, and one coordinating sticker sheet; 12" x 12" plus  $\frac{1}{2}$ " zip strip on paper.

X7259S

**New** Timber Paper Packet

#### \$6.95

6 sheets, 2 each of 3 double-sided designs; 12" x 12" plus  $\frac{1}{2}$ " zip strip.

X7259B

#### **New** Timber Coordinating Cardstock \$9.95

12 sheets; 2 each of Black, Toffee, Ruby, Espresso, New England Ivy, and French Vanilla; 12" x 12".

#### **New** Timber Die-cuts

#### \$5.95

1 sheet of coordinating die-cuts on heavy Kraft paper with black matte foil designs; 6" x 12".