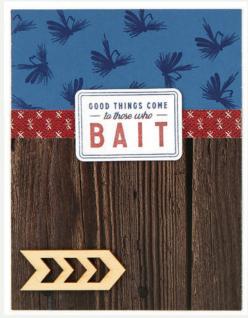

Use the Timber cardmaking workshop kit to create 16 cards, 4 each of 4 designs. The workshop kit includes an exclusive B-size stamp set with coordinating Thin Cuts, as well as assembly instructions with tips for using sponge daubers on stamps.