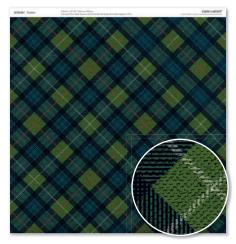

\*in Core Products Catalog

Prepare to get lost in a rich and rewarding crafting adventure, as you explore new territory with the Timber paper collection. Capture the feeling of quiet moments in nature using the versatile, masculine designs of these papers, stickers, die-cuts, and stamp sets.

Choose between two paper packet options, one including a 12" x 12" sticker sheet, and one without.

**New** Timber Paper Packet + Sticker Sheet

#### \$9.95

6 sheets, 2 each of 3 double-sided designs, and one coordinating sticker sheet; 12" x 12" plus  $\frac{1}{2}$ " zip strip on paper.

X7259S

**New** Timber Paper Packet