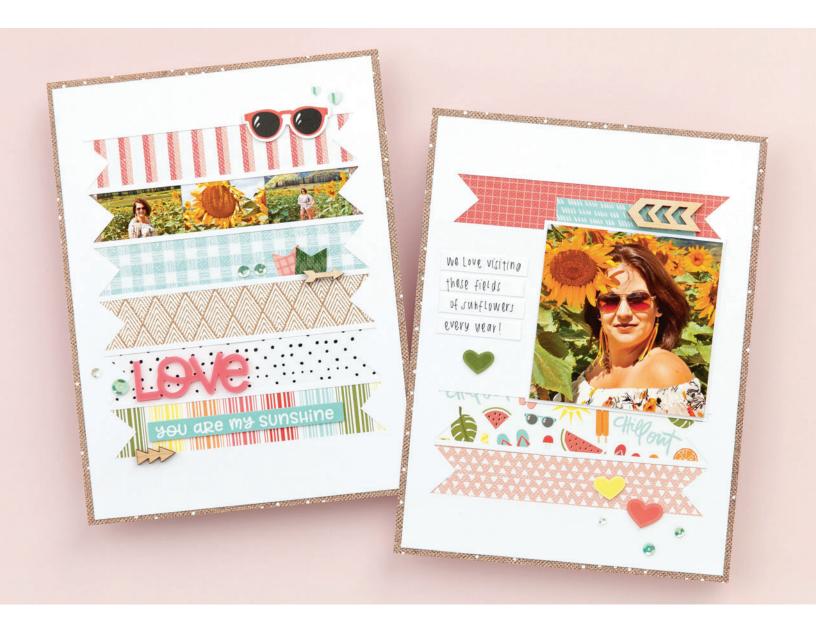

# Summer VIBES

Sunglasses and sandals set the tone for the exuberant Summer Vibes collection! Perfect for spreading a little sunshine through a variety of papercrafting projects, this paper collection is complemented by cheerful acrylic shapes, stamp sets, and more!

### Summer VIBES

Choose between two paper packet options, one including a 12" x 12" sticker sheet with glossy UV-coated accents, and one without the sticker sheet.

New Summer Vibes Paper Packet + Sticker Sheet

# Summer VIBES

Use the Summer Vibes scrapbooking workshop kit to create three coordinating 12" x 12" two-page layouts. The workshop kit includes exclusive die-cuts designed especially for these projects and assembly instructions that guide you in an optional embellishing technique using Stickles™ glitter gel.

## Summer VIBES

Use the Summer Vibes cardmaking workshop kit to create 16 cards, 4 each of 4 designs. The workshop kit includes an exclusive B-size stamp set with coordinating Thin Cuts, as well as assembly instructions with tips for adding color with watercolor paints.