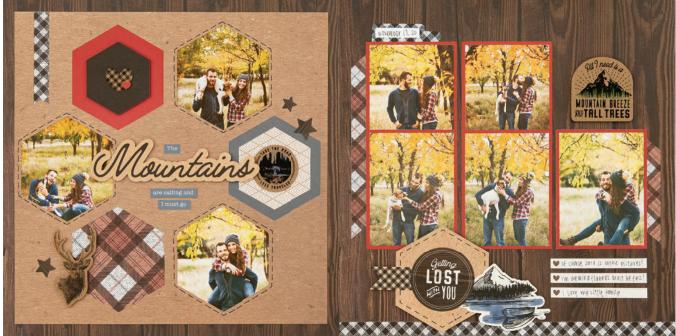

### mix-in

Expand your creative options with the mix-in papers, designed to coordinate seamlessly with the other paper collections in this catalog. Use these carefully selected cardstock sheets and patterned papers to introduce new colors and designs to either paper collection, adapting them to any theme or occasion.

#### artwork tip

Achieve a unique dimensional effect by creating an overlay piece for your pages that allow strips of patterned papers to peek through. This layout shows how harmoniously the mix-in papers combine with papers from the Summer Vibes and Timber paper collections for stunning artwork!