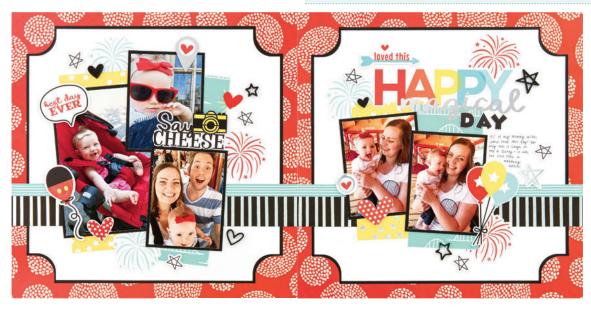

# ABCDEFGHI JKLMNOPQ RSTUYWXY Z012345678 9?!#\*&

New Magical Alphabet (44 stamps)

\$18.95 D1937

recommended blocks: 1" x 1" (Y1000), 1" x 3½" (Y1002)

Preserve your happiest memories and create truly magical artwork with the Happiest Place collection! Your projects will shine thanks to silver glitter foil accents on coordinating stickers and cardstock sheets. Add in stamps, acrylic shapes, SVG's, and an 8½" x 11" Cut Above® Layout Kit, and you have the recipe for hours of unforgettable crafting fun!