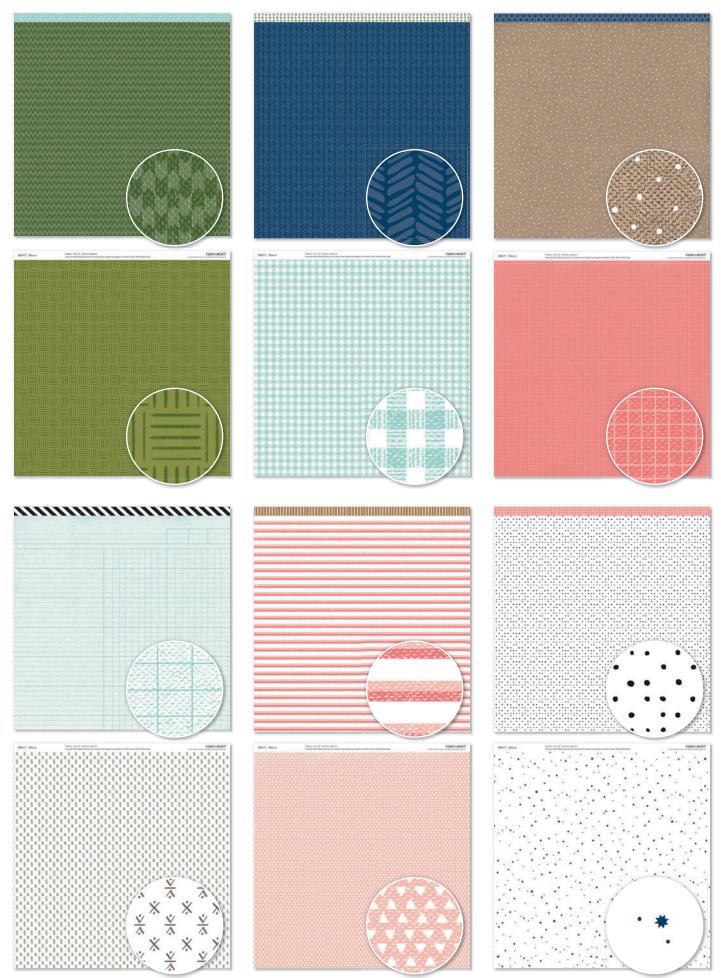

### mix-in

Expand your creative options with the mix-in papers, designed to coordinate seamlessly with the other paper collections in this catalog. Use these carefully selected cardstock sheets and patterned papers to introduce new colors and designs to either paper collection, adapting them to any theme or occasion.

#### New Mix-in Paper Packet

#### \$6.95

6 sheets, 1 each of 6 double-sided designs; 12" x 12" plus  $\frac{1}{2}$ " zip strip. **X9017** 

#### New Mix-in Coordinating Cardstock

#### \$5.95

6 sheets; 1 each of Smoothie, Peach, New England Ivy, Sapphire, Glacier, and Toffee; 12" x 12".

X9018