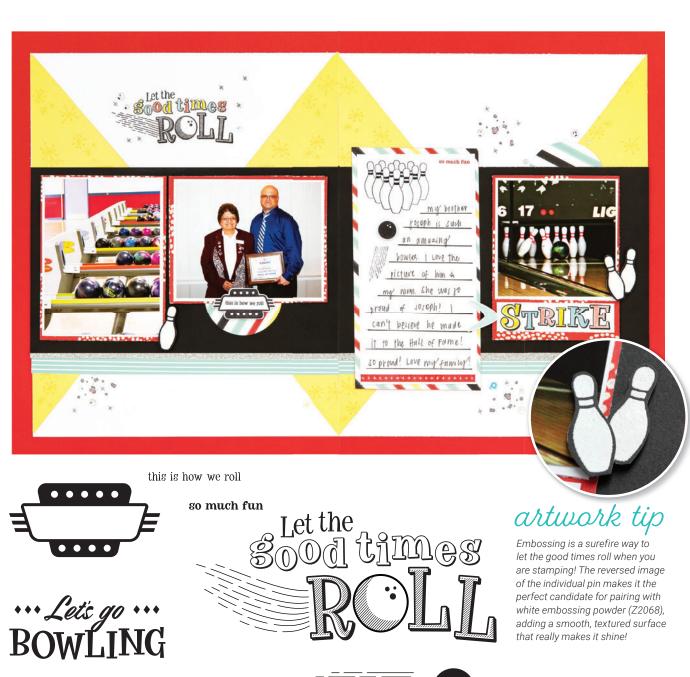

# \$34.95 Z3738

Includes the My Acrylix® Paper Pal Beach Day stamp set and 15 metal dies to cut the shapes shown here. Use with your favorite die-cutting machine.

STRIKE

\*\*\*\*\*\*\*

New Strike Up Some Fun (18 stamps)

\$14.95 C1852

recommended blocks: 1" x 1" (Y1000) 1" x 3½" (Y1002), 2" x 2" (Y1003), 2" x 3½" (Y1009)