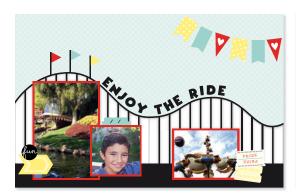

\*in Core Products Catalog

Prepare to get lost in a rich and rewarding crafting adventure, as you explore new territory with the Timber paper collection. Capture the feeling of quiet moments in nature using the versatile, masculine designs of these papers, stickers, die-cuts, and stamp sets.

Use the Timber scrapbooking workshop kit to create three coordinating 12" x 12" two-page layouts. The workshop kit includes exclusive die-cuts designed especially for these projects and assembly instructions that guide you in an optional embellishing technique using watercolor pencils.