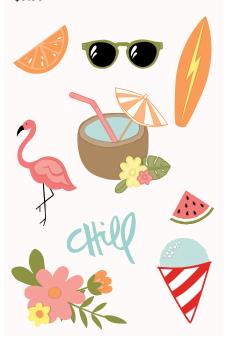

# Summer VIBES

Sunglasses and sandals set the tone for the exuberant Summer Vibes collection! Perfect for spreading a little sunshine through a variety of papercrafting projects, this paper collection is complemented by cheerful acrylic shapes, stamp sets, and more!

### Summer VIBES

Choose between two paper packet options, one including a 12" x 12" sticker sheet with glossy UV-coated accents, and one without the sticker sheet.

New Summer Vibes Paper Packet + Sticker Sheet