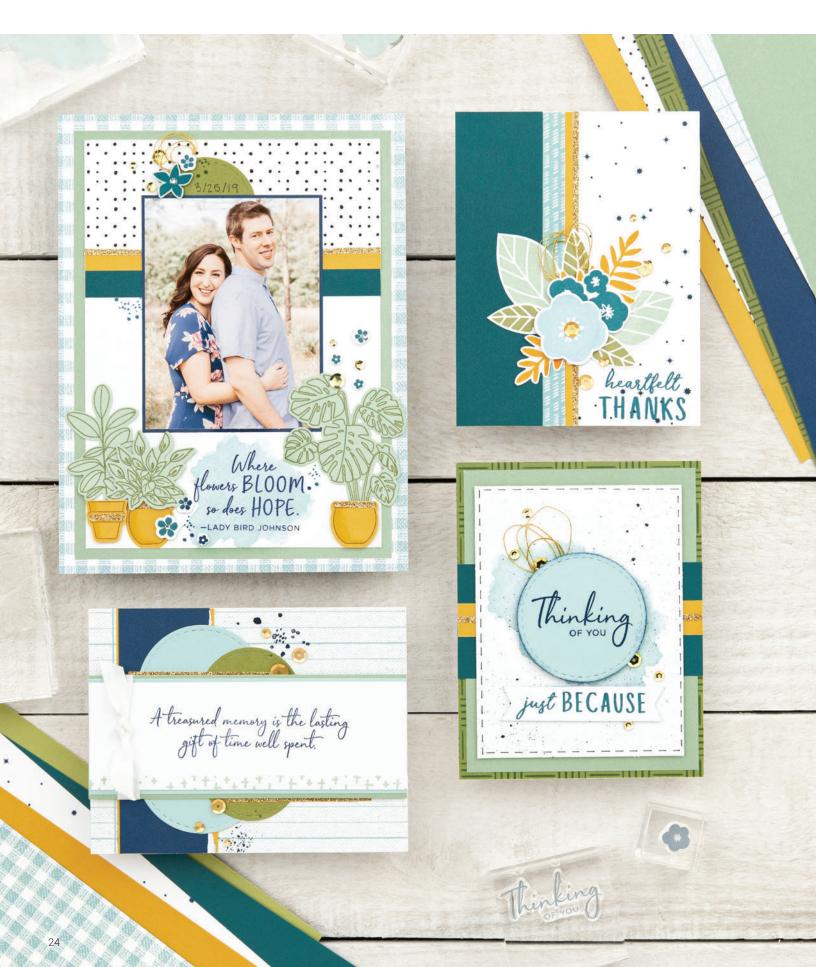

### my acrylix® stamp sets

**New** Joyful Sunflower (14 stamps)

#### \$34.95 Z3740

Includes the My Acrylix® Joyful Sunflower stamp set and 6 metal dies to cut the shapes shown here. Use with your favorite die-cutting machine.

New Love Lives Here (26 stamps)

\$18.95 D1938

recommended blocks: 1" x 1" (Y1000), 1" x 3½" (Y1002), 2" x 2" (Y1003), 1" x 6½" (Y1005), 2" x 3½" (Y1009)

**New** Simple Florals (19 stamps)

#### \$18.95 D1926

recommended blocks: 1" x 1" (Y1000), 1" x 3½" (Y1002), 2" x 2" (Y1003), 2" x 3½" (Y1009)

New Simple Florals Stamp + Thin Cuts