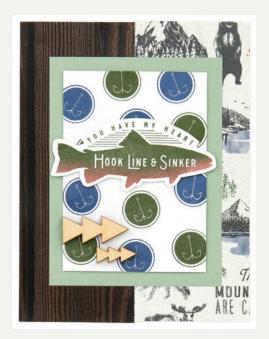

Use the Timber scrapbooking workshop kit to create three coordinating 12" x 12" two-page layouts. The workshop kit includes exclusive die-cuts designed especially for these projects and assembly instructions that guide you in an optional embellishing technique using watercolor pencils.