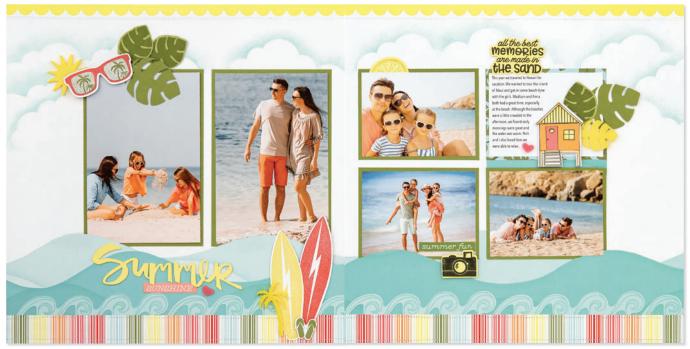

# Summer VIBES

Use the Summer Vibes scrapbooking workshop kit to create three coordinating 12" x 12" two-page layouts. The workshop kit includes exclusive die-cuts designed especially for these projects and assembly instructions that guide you in an optional embellishing technique using Stickles™ glitter gel.

New Summer Vibes Scrapbooking Workshop Kit

#### \$34.95 - 10% discounted price!

- 1 Summer Vibes Paper Packet + Sticker Sheet (X7258S)
- 7 cardstock sheets (1 Nectarine, 1 Black, 5 White Daisy)
- 5 exclusive die-cut sheets; 12" x 12"
- 1 exclusive patterned paper sheet; 12" x 12"
- 1 Summer Vibes Acrylic Shapes (X7258E)
- 4 Top-load 12" x 12" Memory Protectors™ photo placeholders & printed instructions **G1207**