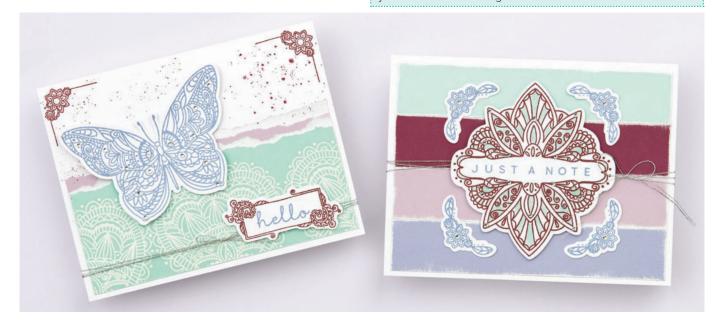

#### \$18.95 D1930

recommended blocks: 1" x 1" (Y1000), 1" x 3½" (Y1002), 2" x 2" (Y1003), 3" x 3" (Y1006), 5" x 6" (Y1015)

New Delicate Mandala Shapes Stamp + Thin Cuts

#### \$35.95 Z3737

Includes the My Acrylix® Delicate Mandala Shapes stamp set and 6 metal dies to cut the shapes shown here. Use with your favorite die-cutting machine.

I HAVE NO WORDS, JUST HUGS.

May hope sustain you. friends surround you, and love give you strength.