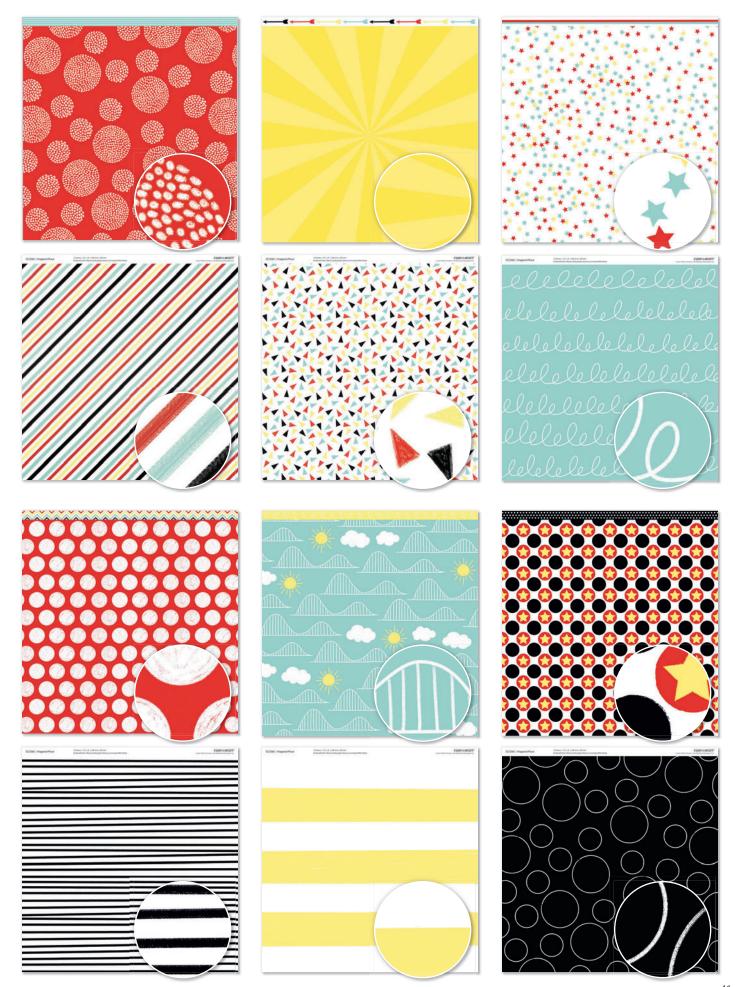

# Summer VIBES

Sunglasses and sandals set the tone for the exuberant Summer Vibes collection! Perfect for spreading a little sunshine through a variety of papercrafting projects, this paper collection is complemented by cheerful acrylic shapes, stamp sets, and more!

### Summer VIBES

Choose between two paper packet options, one including a 12" x 12" sticker sheet with glossy UV-coated accents, and one without the sticker sheet.

New Summer Vibes Paper Packet + Sticker Sheet

#### \$9.95

6 sheets, 2 each of 3 double-sided designs, and one coordinating sticker sheet with glossy UV-coated accents; 12" x 12" plus  $\frac{1}{2}$ " zip strip on paper. **X7258S** 

New Summer Vibes Paper Packet

#### \$6.95

6 sheets, 2 each of 3 double-sided designs; 12" x 12" plus  $\frac{1}{2}$ " zip strip.

X7258B

**New** Summer Vibes Coordinating Cardstock

#### \$9.95

12 sheets; 2 each of White Daisy, Smoothie, Nectarine, Lemonade, Fern, and Glacier; 12" x 12".