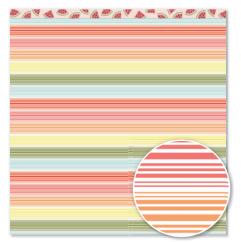

# Summer VIBES

Sunglasses and sandals set the tone for the exuberant Summer Vibes collection! Perfect for spreading a little sunshine through a variety of papercrafting projects, this paper collection is complemented by cheerful acrylic shapes, stamp sets, and more!

### Summer VIBES

Choose between two paper packet options, one including a 12" x 12" sticker sheet with glossy UV-coated accents, and one without the sticker sheet.

New Summer Vibes Paper Packet + Sticker Sheet

#### \$9.95

6 sheets, 2 each of 3 double-sided designs, and one coordinating sticker sheet with glossy UV-coated accents; 12" x 12" plus  $\frac{1}{2}$ " zip strip on paper. **X7258S** 

New Summer Vibes Paper Packet