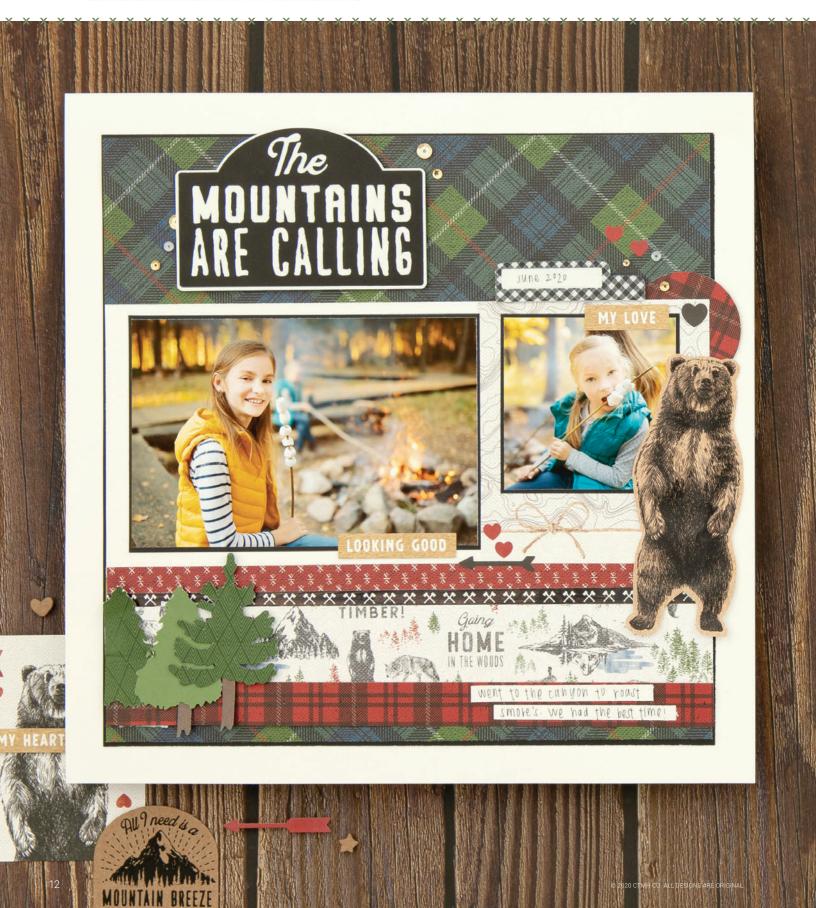

\*in Core Products Catalog

Prepare to get lost in a rich and rewarding crafting adventure, as you explore new territory with the Timber paper collection. Capture the feeling of quiet moments in nature using the versatile, masculine designs of these papers, stickers, die-cuts, and stamp sets.

Use the Timber scrapbooking workshop kit to create three coordinating 12" x 12" two-page layouts. The workshop kit includes exclusive die-cuts designed especially for these projects and assembly instructions that guide you in an optional embellishing technique using watercolor pencils.