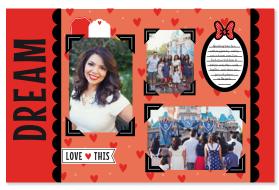

# ABCDEFGHI JKLMNOPQ RSTUYWXY Z012345678 9?!#\*&

New Magical Alphabet (44 stamps)

\$18.95 D1937

recommended blocks: 1" x 1" (Y1000), 1" x 3½" (Y1002)

Preserve your happiest memories and create truly magical artwork with the Happiest Place collection! Your projects will shine thanks to silver glitter foil accents on coordinating stickers and cardstock sheets. Add in stamps, acrylic shapes, SVG's, and an 8½" x 11" Cut Above® Layout Kit, and you have the recipe for hours of unforgettable crafting fun!

# \$49.95 CC7208

Use the materials in this kit to create 16 coordinating 8½" x 11" scrapbook pages. The kit includes base pages, die-cuts, stickers, pre-cut paper pieces, photo placeholders, printed instructions, Flip Flaps™ Memory Protectors™, and 8½" x 11" Memory Protectors™.