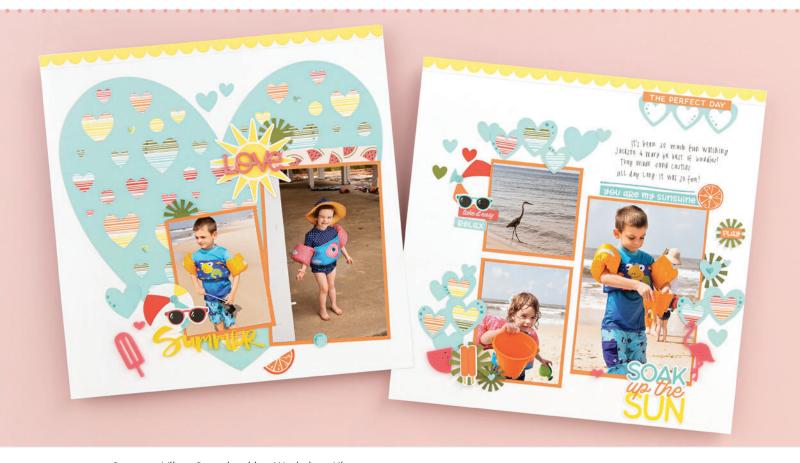

# Summer VIBES

Use the Summer Vibes scrapbooking workshop kit to create three coordinating 12" x 12" two-page layouts. The workshop kit includes exclusive die-cuts designed especially for these projects and assembly instructions that guide you in an optional embellishing technique using Stickles™ glitter gel.

New Summer Vibes Scrapbooking Workshop Kit

#### \$34.95 - 10% discounted price!

- 1 Summer Vibes Paper Packet + Sticker Sheet (X7258S)
- 7 cardstock sheets (1 Nectarine, 1 Black, 5 White Daisy)
- 5 exclusive die-cut sheets; 12" x 12"
- 1 exclusive patterned paper sheet; 12" x 12"
- 1 Summer Vibes Acrylic Shapes (X7258E)
- 4 Top-load 12" x 12" Memory Protectors™ photo placeholders & printed instructions **G1207**