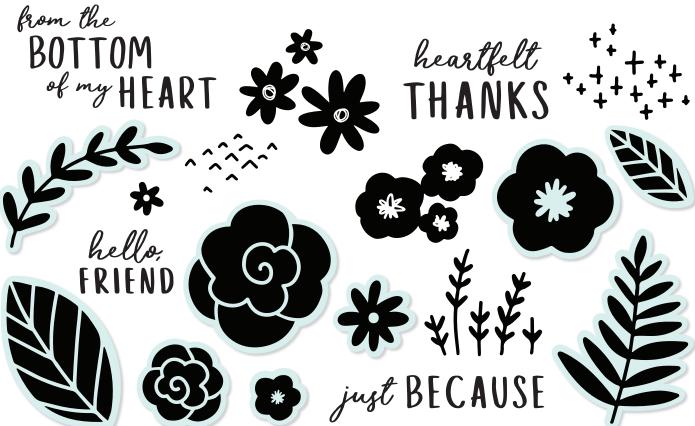

### my acrylix® stamp sets

**New** Joyful Sunflower (14 stamps)

recommended blocks: 1" x 1" (Y1000), 1" x 3½" (Y1002), 2" x 2" (Y1003), 1" x 6½" (Y1005), 2" x 3½" (Y1009)

**New** Simple Florals (19 stamps)

#### \$18.95 D1926

recommended blocks: 1" x 1" (Y1000), 1" x 3½" (Y1002), 2" x 2" (Y1003), 2" x 3½" (Y1009)

New Simple Florals Stamp + Thin Cuts

#### \$26.95 Z3724

Includes the My Acrylix® Simple Florals stamp set and 9 metal dies to cut the shapes shown here. Use with your favorite die-cutting machine.