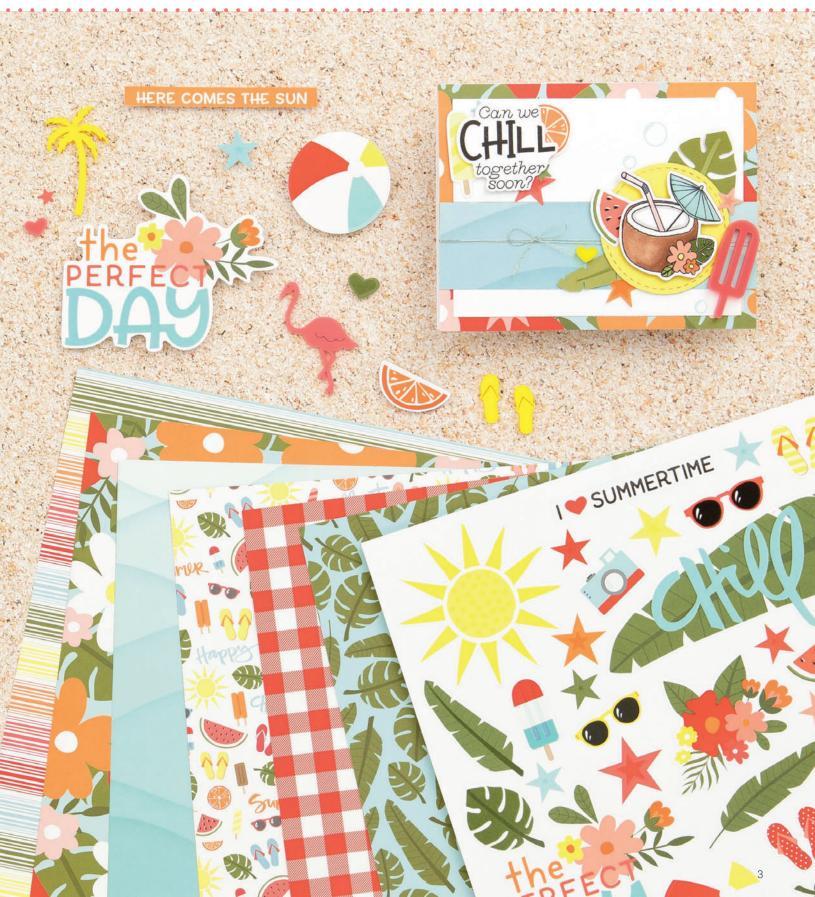

# Summer VIBES

Sunglasses and sandals set the tone for the exuberant Summer Vibes collection! Perfect for spreading a little sunshine through a variety of papercrafting projects, this paper collection is complemented by cheerful acrylic shapes, stamp sets, and more!

### Summer VIBES

Choose between two paper packet options, one including a 12" x 12" sticker sheet with glossy UV-coated accents, and one without the sticker sheet.

New Summer Vibes Paper Packet + Sticker Sheet

#### \$9.95

6 sheets, 2 each of 3 double-sided designs, and one coordinating sticker sheet with glossy UV-coated accents; 12" x 12" plus  $\frac{1}{2}$ " zip strip on paper. **X7258S** 

New Summer Vibes Paper Packet

#### \$6.95

6 sheets, 2 each of 3 double-sided designs; 12" x 12" plus  $\frac{1}{2}$ " zip strip.

X7258B

**New** Summer Vibes Coordinating Cardstock