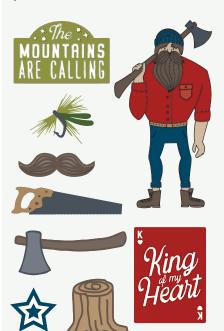

New Timber—Cardmaking (9 stamps)

\$14.95 C1858

recommended blocks: 1" x 1" (Y1000), 1" x 3½" (Y1002), 2" x 2" (Y1003), 2" x 3½" (Y1009)

**New** Timber—Cardmaking Stamp + Thin Cuts

\$20.95 Z3750

Includes the My Acrylix® Timber—Cardmaking stamp set and 4 metal dies to cut the shapes shown here. Use with your favorite die-cutting machine.

THE LEGEND.

THE MYTH.

#### artwork tip

Just like the Timber— Cardmaking stamp set, the Timber—Scrapbooking set equips you to create your own plaid patterns, adding even more variety with layering stamp images! You can never have too much plaid!

17

New Timber—Scrapbooking (15 stamps)

\$18.95 D1941

recommended blocks: 1" x 1" (Y1000), 1" x  $3\frac{1}{2}$ " (Y1002), 2" x 2" (Y1003), 2" x  $3\frac{1}{2}$ " (Y1009), 5" x 6" (Y1015)

Includes the My Acrylix® Timber—Scrapbooking stamp set and 4 metal dies to cut the shapes shown here. Use with your favorite die-cutting machine.