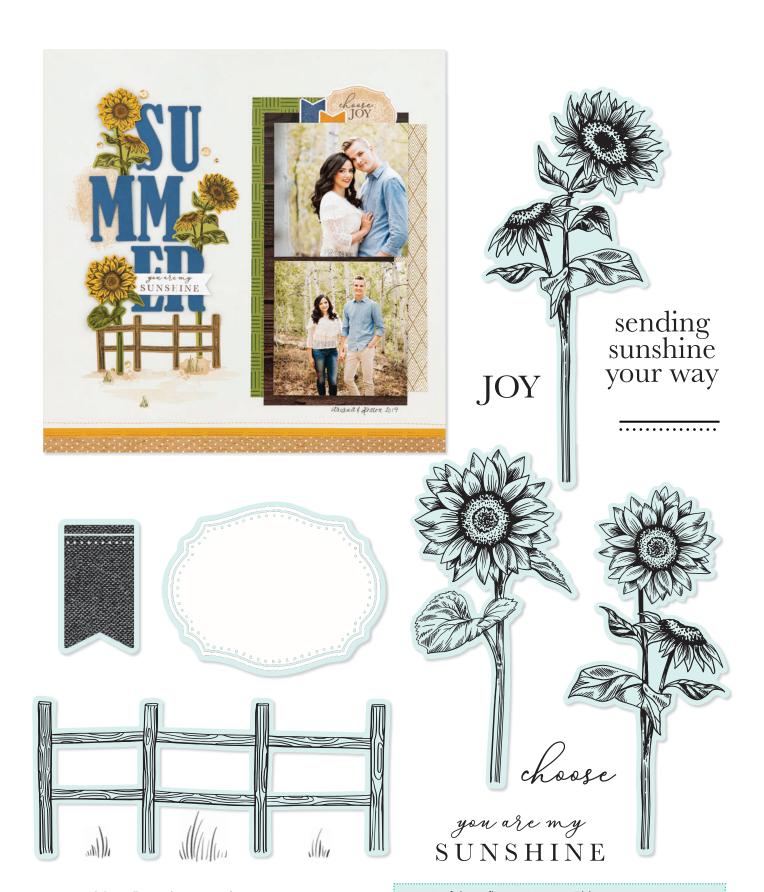

### my acrylix® stamp sets

**New** Joyful Sunflower (14 stamps)

#### \$18.95 D1932

recommended blocks: 1" x 1" (Y1000), 1" x 3½" (Y1002), 2" x 2" (Y1003), 2" x 3½" (Y1009), 2" x 6½" (Y1010)

New Joyful Sunflower Stamp + Thin Cuts

#### \$34.95 Z3740

Includes the My Acrylix® Joyful Sunflower stamp set and 6 metal dies to cut the shapes shown here. Use with your favorite die-cutting machine.

New Love Lives Here (26 stamps)

\$18.95 D1938