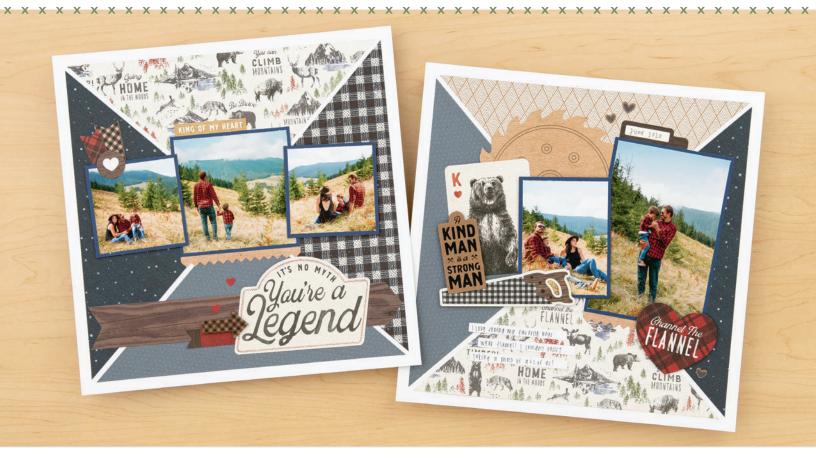

\*in Core Products Catalog

Prepare to get lost in a rich and rewarding crafting adventure, as you explore new territory with the Timber paper collection. Capture the feeling of quiet moments in nature using the versatile, masculine designs of these papers, stickers, die-cuts, and stamp sets.

Use the Timber scrapbooking workshop kit to create three coordinating 12" x 12" two-page layouts. The workshop kit includes exclusive die-cuts designed especially for these projects and assembly instructions that guide you in an optional embellishing technique using watercolor pencils.