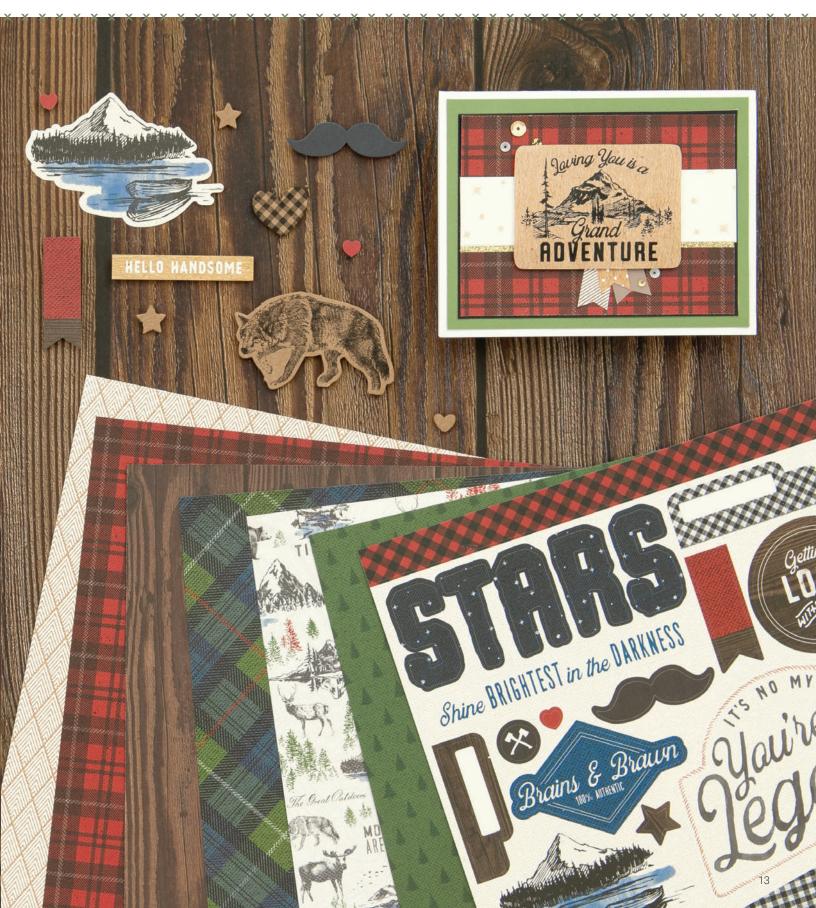

\*in Core Products Catalog

Prepare to get lost in a rich and rewarding crafting adventure, as you explore new territory with the Timber paper collection. Capture the feeling of quiet moments in nature using the versatile, masculine designs of these papers, stickers, die-cuts, and stamp sets.

New Timber—Cardmaking (9 stamps)

\$14.95 C1858

recommended blocks: 1" x 1" (Y1000), 1" x 3½" (Y1002), 2" x 2" (Y1003), 2" x 3½" (Y1009)

**New** Timber—Cardmaking Stamp + Thin Cuts

\$20.95 Z3750

Includes the My Acrylix® Timber—Cardmaking stamp set and 4 metal dies to cut the shapes shown here. Use with your favorite die-cutting machine.

Use the Timber cardmaking workshop kit to create 16 cards, 4 each of 4 designs. The workshop kit includes an exclusive B-size stamp set with coordinating Thin Cuts, as well as assembly instructions with tips for using sponge daubers on stamps.