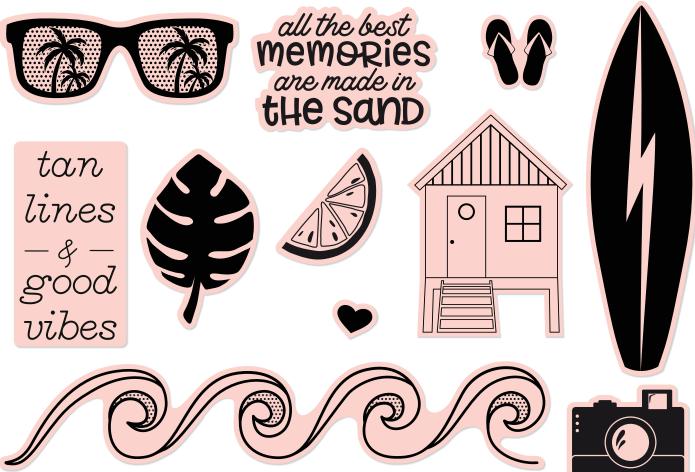

# Summer VIBES

Sunglasses and sandals set the tone for the exuberant Summer Vibes collection! Perfect for spreading a little sunshine through a variety of papercrafting projects, this paper collection is complemented by cheerful acrylic shapes, stamp sets, and more!

### Summer VIBES

Choose between two paper packet options, one including a 12" x 12" sticker sheet with glossy UV-coated accents, and one without the sticker sheet.

New Summer Vibes Paper Packet + Sticker Sheet

#### \$9.95

6 sheets, 2 each of 3 double-sided designs, and one coordinating sticker sheet with glossy UV-coated accents; 12" x 12" plus  $\frac{1}{2}$ " zip strip on paper. **X7258S** 

New Summer Vibes Paper Packet

#### \$6.95

6 sheets, 2 each of 3 double-sided designs; 12" x 12" plus  $\frac{1}{2}$ " zip strip.

X7258B

**New** Summer Vibes Coordinating Cardstock