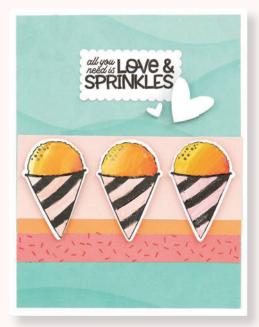

# Summer VIBES

Sunglasses and sandals set the tone for the exuberant Summer Vibes collection! Perfect for spreading a little sunshine through a variety of papercrafting projects, this paper collection is complemented by cheerful acrylic shapes, stamp sets, and more!

### Summer VIBES

Choose between two paper packet options, one including a 12" x 12" sticker sheet with glossy UV-coated accents, and one without the sticker sheet.

New Summer Vibes Paper Packet + Sticker Sheet