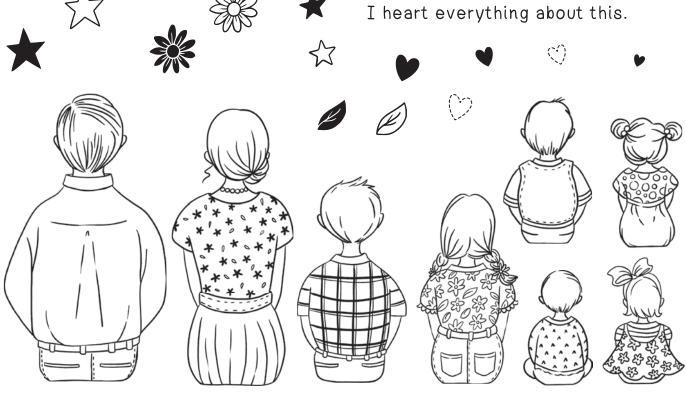

#### \$34.95 Z3740

Includes the My Acrylix® Joyful Sunflower stamp set and 6 metal dies to cut the shapes shown here. Use with your favorite die-cutting machine.

New Love Lives Here (26 stamps)

\$18.95 D1938

recommended blocks: 1" x 1" (Y1000), 1" x 3½" (Y1002), 2" x 2" (Y1003), 1" x 6½" (Y1005), 2" x 3½" (Y1009)

**New** Simple Florals (19 stamps)