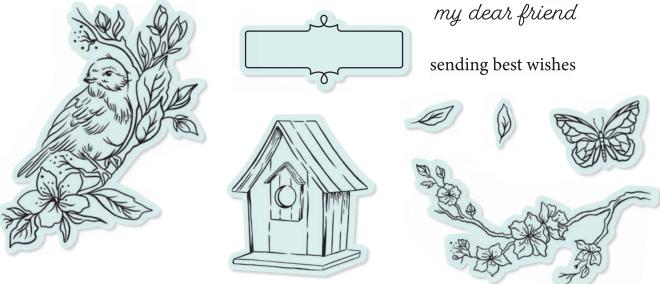

#### \$19.95 Z3734

Includes the My Acrylix® Winged Wishes stamp set and 7 metal dies to cut the shapes shown here. Use with your favorite die-cutting machine.

New This Right Here (21 stamps)

\$10.95 B1712

recommended blocks: 1" x 1" (Y1000), 1" x 3½" (Y1002)

New A Wonderful Place (9 stamps)

\$10.95 B1715

recommended blocks: 1" x 1" (Y1000), 5" x 6" (Y1015)

New Born to Bloom (16 stamps)