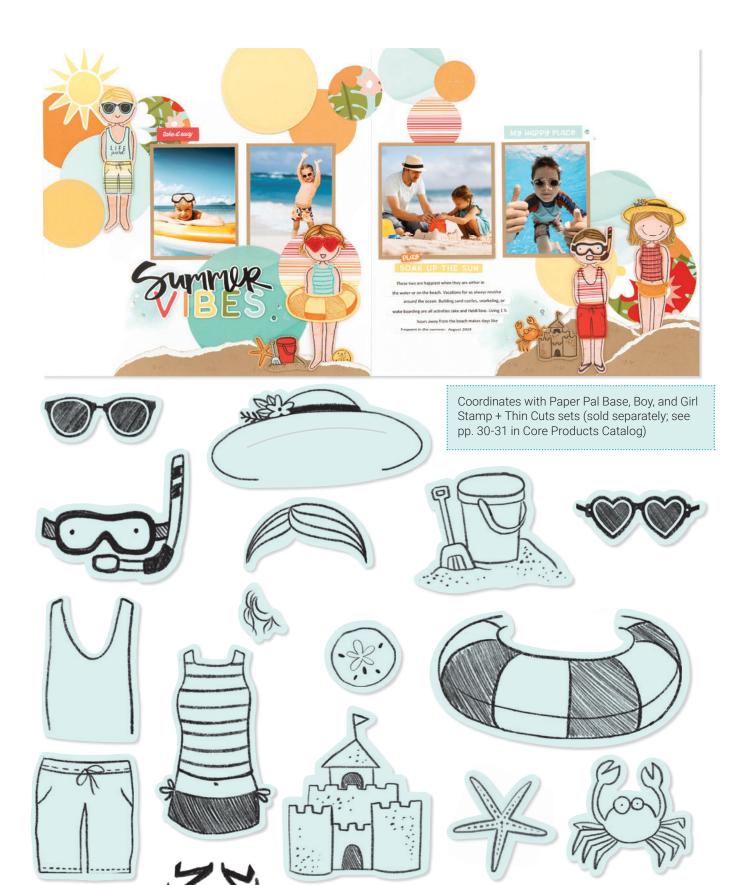

# \$23.95 Z3741

Includes the My Acrylix® Gnome Matter stamp set and 6 metal dies to cut the shapes shown here. Use with your favorite die-cutting machine.

New Paper Pal Beach Day (16 stamps)

# \$18.95 D1929

recommended blocks: 1" x 1" (Y1000), 2" x 2" (Y1003), 2" x 3½" (Y1009)

New Paper Pal Beach Day Stamp + Thin Cuts

# \$34.95 Z3738

Includes the My Acrylix® Paper Pal Beach Day stamp set and 15 metal dies to cut the shapes shown here. Use with your favorite die-cutting machine.

STRIKE

\*\*\*\*\*\*\*

New Strike Up Some Fun (18 stamps)