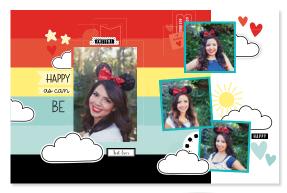

# Summer VIBES

Sunglasses and sandals set the tone for the exuberant Summer Vibes collection! Perfect for spreading a little sunshine through a variety of papercrafting projects, this paper collection is complemented by cheerful acrylic shapes, stamp sets, and more!

### Summer VIBES

Choose between two paper packet options, one including a 12" x 12" sticker sheet with glossy UV-coated accents, and one without the sticker sheet.

New Summer Vibes Paper Packet + Sticker Sheet

# Summer VIBES

Use the Summer Vibes scrapbooking workshop kit to create three coordinating 12" x 12" two-page layouts. The workshop kit includes exclusive die-cuts designed especially for these projects and assembly instructions that guide you in an optional embellishing technique using Stickles™ glitter gel.