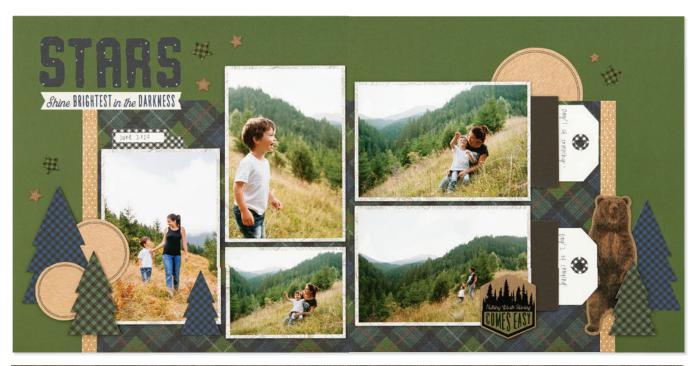

Use the Timber scrapbooking workshop kit to create three coordinating 12" x 12" two-page layouts. The workshop kit includes exclusive die-cuts designed especially for these projects and assembly instructions that guide you in an optional embellishing technique using watercolor pencils.

New Timber Scrapbooking Workshop Kit