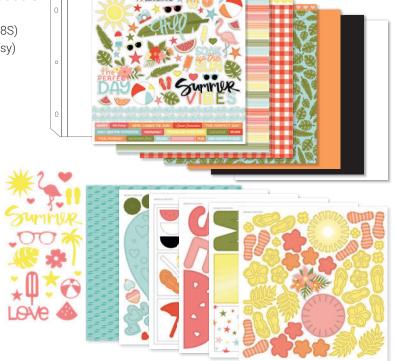

# Summer VIBES

Sunglasses and sandals set the tone for the exuberant Summer Vibes collection! Perfect for spreading a little sunshine through a variety of papercrafting projects, this paper collection is complemented by cheerful acrylic shapes, stamp sets, and more!

### Summer VIBES

Choose between two paper packet options, one including a 12" x 12" sticker sheet with glossy UV-coated accents, and one without the sticker sheet.

New Summer Vibes Paper Packet + Sticker Sheet

#### \$9.95

6 sheets, 2 each of 3 double-sided designs, and one coordinating sticker sheet with glossy UV-coated accents; 12" x 12" plus  $\frac{1}{2}$ " zip strip on paper. **X7258S** 

New Summer Vibes Paper Packet

#### \$6.95

6 sheets, 2 each of 3 double-sided designs; 12" x 12" plus  $\frac{1}{2}$ " zip strip.

X7258B

**New** Summer Vibes Coordinating Cardstock

#### \$9.95

12 sheets; 2 each of White Daisy, Smoothie, Nectarine, Lemonade, Fern, and Glacier; 12" x 12".

#### X7258C

**New** Summer Vibes Acrylic Shapes

#### \$5.95

Assorted opaque acrylic shapes.