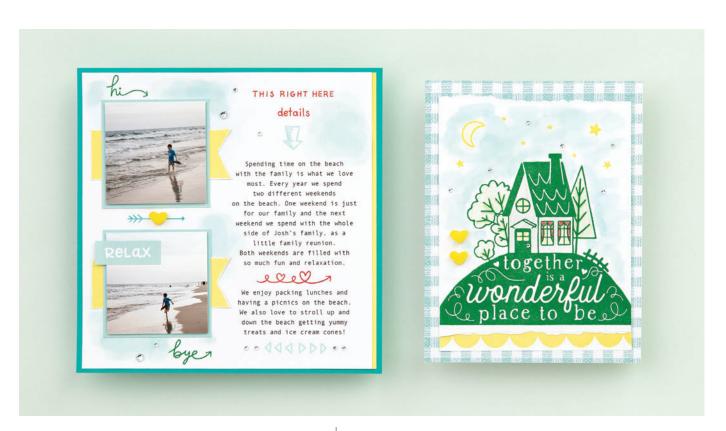

### mix-in

Expand your creative options with the mix-in papers, designed to coordinate seamlessly with the other paper collections in this catalog. Use these carefully selected cardstock sheets and patterned papers to introduce new colors and designs to either paper collection, adapting them to any theme or occasion.

#### artwork tip

Achieve a unique dimensional effect by creating an overlay piece for your pages that allow strips of patterned papers to peek through. This layout shows how harmoniously the mix-in papers combine with papers from the Summer Vibes and Timber paper collections for stunning artwork!