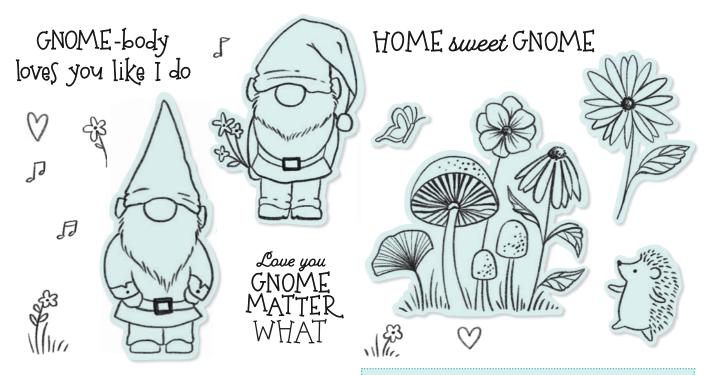

# \$14.95 C1856

recommended blocks: 1" x 1" (Y1000), 2" x 2" (Y1003)

New Gnome Matter (17 stamps)

# \$14.95 C1855

recommended blocks: 1" x 1" (Y1000), 1" x 3½" (Y1002), 2" x 2" (Y1003), 3" x 3" (Y1006), 2" x 3½" (Y1009)

New Gnome Matter Stamp + Thin Cuts

# \$23.95 Z3741

Includes the My Acrylix® Gnome Matter stamp set and 6 metal dies to cut the shapes shown here. Use with your favorite die-cutting machine.

New Paper Pal Beach Day (16 stamps)