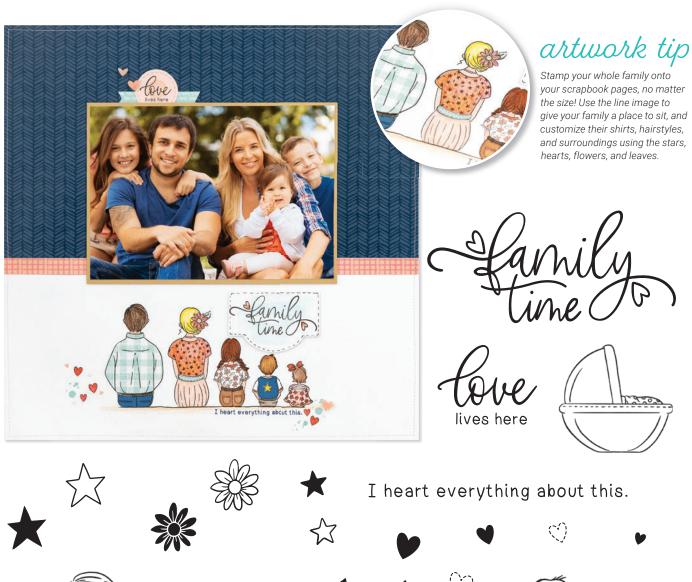

#### \$34.95 Z3740

Includes the My Acrylix® Joyful Sunflower stamp set and 6 metal dies to cut the shapes shown here. Use with your favorite die-cutting machine.

New Love Lives Here (26 stamps)

\$18.95 D1938

recommended blocks: 1" x 1" (Y1000), 1" x 3½" (Y1002), 2" x 2" (Y1003), 1" x 6½" (Y1005), 2" x 3½" (Y1009)

**New** Simple Florals (19 stamps)