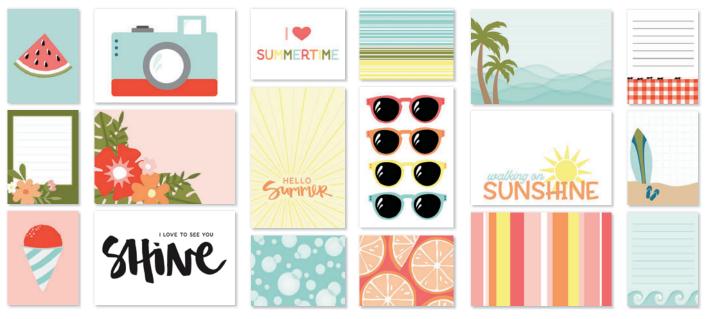

\$9.99

5

**New** Summer Vibes Picture My Life™ Cards

#### \$6.50

24 double-sided pocket cards featuring unique designs, sentiments, and icons. 12 each of 4" x 6" and 3" x 4". Not all designs shown. **X7258D** 

New Summer Vibes—Cardmaking (10 stamps)

\$14.95 C1857