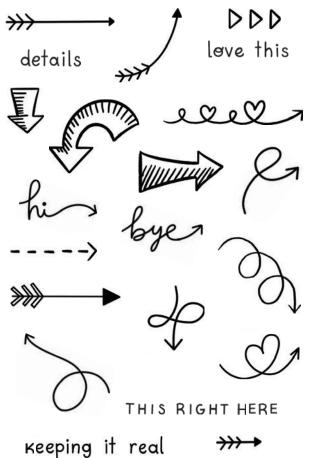

#### \$19.95 Z3734

Includes the My Acrylix® Winged Wishes stamp set and 7 metal dies to cut the shapes shown here. Use with your favorite die-cutting machine.

New This Right Here (21 stamps)

\$10.95 B1712

recommended blocks: 1" x 1" (Y1000), 1" x 3½" (Y1002)

New A Wonderful Place (9 stamps)

\$10.95 B1715

recommended blocks: 1" x 1" (Y1000), 5" x 6" (Y1015)

New Born to Bloom (16 stamps)