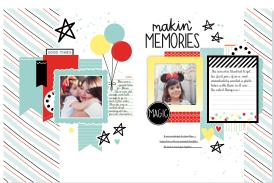

# Summer VIBES

Use the Summer Vibes scrapbooking workshop kit to create three coordinating 12" x 12" two-page layouts. The workshop kit includes exclusive die-cuts designed especially for these projects and assembly instructions that guide you in an optional embellishing technique using Stickles™ glitter gel.

#### \$34.95 - 10% discounted price!

- 1 Summer Vibes Paper Packet + Sticker Sheet (X7258S)
- 7 cardstock sheets (1 Nectarine, 1 Black, 5 White Daisy)
- 5 exclusive die-cut sheets; 12" x 12"
- 1 exclusive patterned paper sheet; 12" x 12"
- 1 Summer Vibes Acrylic Shapes (X7258E)
- 4 Top-load 12" x 12" Memory Protectors™ photo placeholders & printed instructions **G1207**