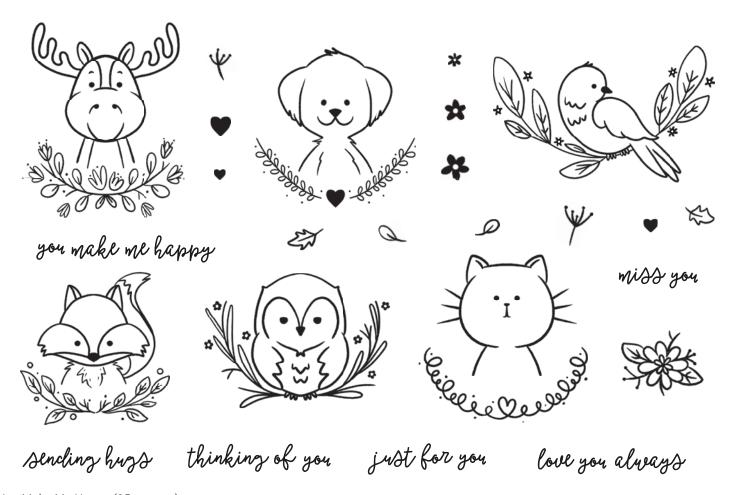

You Make Me Happy (25 stamps)

\$18.95 D1920

recommended blocks: 1" x 1" (Y1000), 1" x 3½" (Y1002), 2" x 2" (Y1003), 2" x 3½" (Y1009)

# Help Us Make a Difference

When you purchase the You Make Me Happy stamp set, we donate \$7\* of the proceeds to Operation Smile™, a non-profit organization that provides surgeries to repair cleft lips and palates for children around the world.