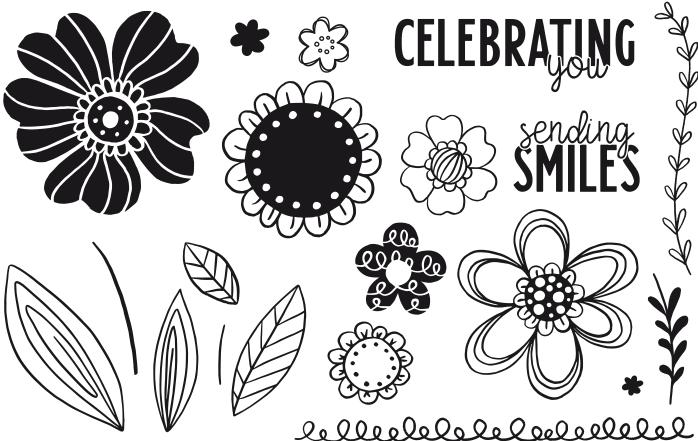

New Floral Celebration (20 stamps)

**\$18.95 \$2008** Spend \$50 and purchase for **\$5** recommended blocks: 1" x 1" (Y1000), 1" x 3½" (Y1002), 2" x 2" (Y1003), 1" x 6½" (Y1005), 3" x 3" (Y1006) Follow Close To My Heart's social media channels for more great artwork made using the products in this catalog. We'll be featuring the primary paper collections in the months shown below. Search the hashtags to find artwork inspiration for that paper collection. Add the hashtag to your own posts to share your artwork, too!