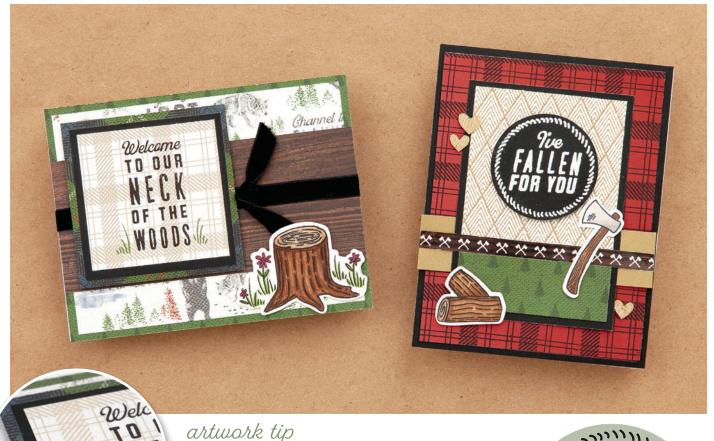

Use the Timber cardmaking workshop kit to create 16 cards, 4 each of 4 designs. The workshop kit includes an exclusive B-size stamp set with coordinating Thin Cuts, as well as assembly instructions with tips for using sponge daubers on stamps.