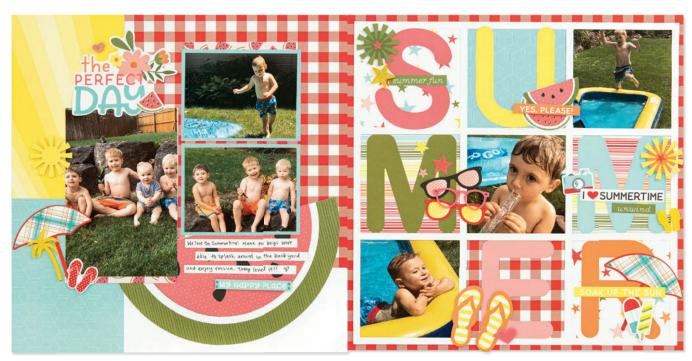

## Summer VIBES

Use the Summer Vibes cardmaking workshop kit to create 16 cards, 4 each of 4 designs. The workshop kit includes an exclusive B-size stamp set with coordinating Thin Cuts, as well as assembly instructions with tips for adding color with watercolor paints.

**New** Summer Vibes Cardmaking Workshop Kit

#### \$29.95 - 10% discounted price!

- 1 exclusive stamp + Thin Cuts\*
- 3 Summer Vibes patterned paper sheets
- 5 cardstock sheets (1 Nectarine, 1 Peach, 1 Smoothie, 2 White Daisy)
- 1 Acrylic Hearts (Z3553)
- 16 white card bases & envelopes printed instructions