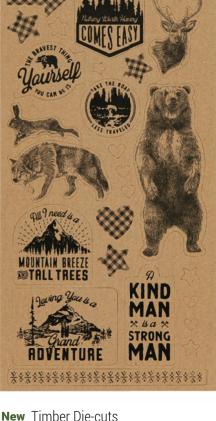

#### **New** Timber Die-cuts

#### \$5.95

1 sheet of coordinating die-cuts on heavy Kraft paper with black matte foil designs; 6" x 12".

#### X7259E

New Cricut® Timber Collection Cut a variety of shapes that coordinate with the Timber paper collection. Not all designs shown. To see and purchase the whole set, visit your Consultant's website and click the Cricut® icon.