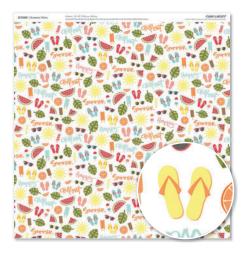

# Summer VIBES

Sunglasses and sandals set the tone for the exuberant Summer Vibes collection! Perfect for spreading a little sunshine through a variety of papercrafting projects, this paper collection is complemented by cheerful acrylic shapes, stamp sets, and more!

### Summer VIBES

Choose between two paper packet options, one including a 12" x 12" sticker sheet with glossy UV-coated accents, and one without the sticker sheet.

New Summer Vibes Paper Packet + Sticker Sheet

#### \$9.95

6 sheets, 2 each of 3 double-sided designs, and one coordinating sticker sheet with glossy UV-coated accents; 12" x 12" plus  $\frac{1}{2}$ " zip strip on paper. **X7258S** 

New Summer Vibes Paper Packet