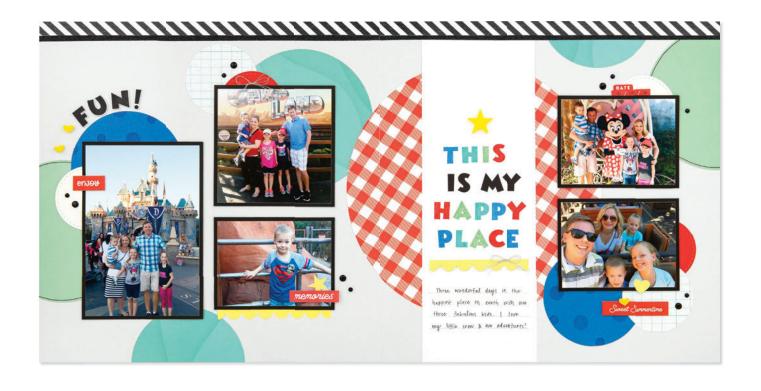

# ABCDEFGHI JKLMNOPQ RSTUYWXY Z012345678 9?!#\*&

New Magical Alphabet (44 stamps)

\$18.95 D1937

recommended blocks: 1" x 1" (Y1000), 1" x 3½" (Y1002)

Preserve your happiest memories and create truly magical artwork with the Happiest Place collection! Your projects will shine thanks to silver glitter foil accents on coordinating stickers and cardstock sheets. Add in stamps, acrylic shapes, SVG's, and an 8½" x 11" Cut Above® Layout Kit, and you have the recipe for hours of unforgettable crafting fun!

New Happiest Place Paper Packet + Sticker Sheet

# \$13.95

12 sheets, 2 each of 6 double-sided designs, and 1 coordinating sticker sheet with silver glitter foil accents;  $12^n \times 12^n$  plus  $12^n \times 12^n$  proper.

# CC7201

New Happiest Place Paper Packet

# \$9.95

12 sheets, 2 each of 6 double-sided designs; 12" x 12" plus ½" zip strip.

CC7202