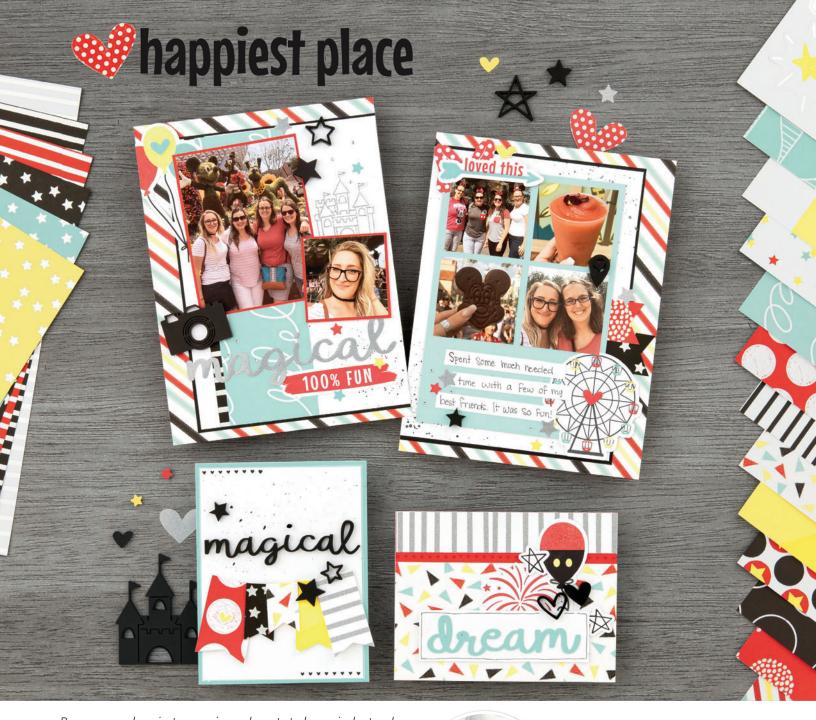

# ABCDEFGHI JKLMNOPQ RSTUYWXY Z012345678 9?!#\*&

New Magical Alphabet (44 stamps)

\$18.95 D1937

recommended blocks: 1" x 1" (Y1000), 1" x 3½" (Y1002)

Preserve your happiest memories and create truly magical artwork with the Happiest Place collection! Your projects will shine thanks to silver glitter foil accents on coordinating stickers and cardstock sheets. Add in stamps, acrylic shapes, SVG's, and an 8½" x 11" Cut Above® Layout Kit, and you have the recipe for hours of unforgettable crafting fun!

# **#**happiest place

**New** Happiest Place Coordinating Cardstock

# \*\*happiest place

New Happiest Place Digital Art Titles

# \$5 CC7207

Includes the 5 SVG designs shown here. Different colors in the images indicate different layers that can be edited and cut individually. Use with your favorite digital design program to resize, remove layers, and manipulate as desired before cutting with your digital cutting machine.