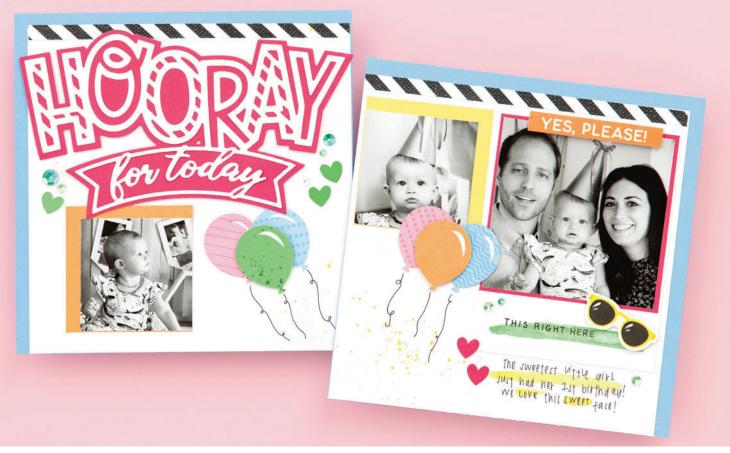

# New Hooray for Today Thin Cuts (2 dies)

# \$24.95 Z3714

Create a dynamic page title by layering the two die-cut shapes. Finished size: approx.  $6" \times 3\%$ . Shown at 50% of actual size.