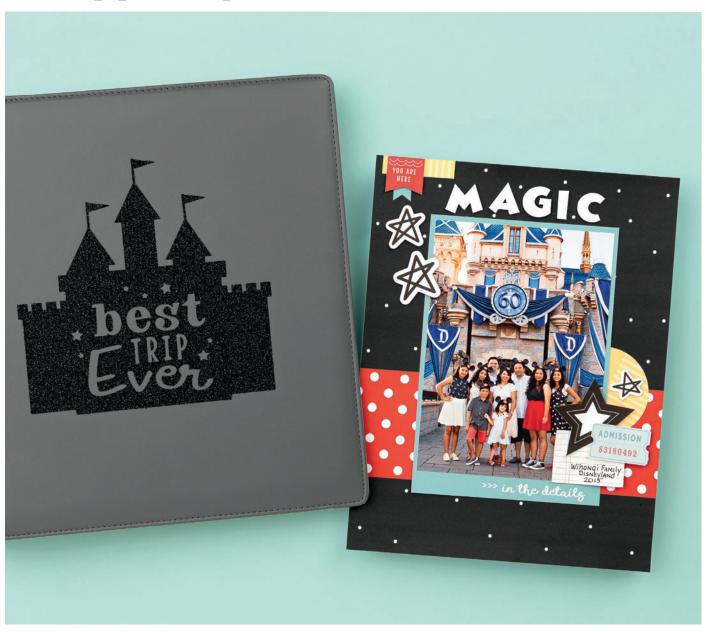

Cut Above® kit includes nine Flip Flaps™ Memory Protectors™

New Happiest Place Cut Above® Layout Kit

# \$49.95 CC7208

Use the materials in this kit to create 16 coordinating 8½" x 11" scrapbook pages. The kit includes base pages, die-cuts, stickers, pre-cut paper pieces, photo placeholders, printed instructions, Flip Flaps™ Memory Protectors™, and 8½" x 11" Memory Protectors™.