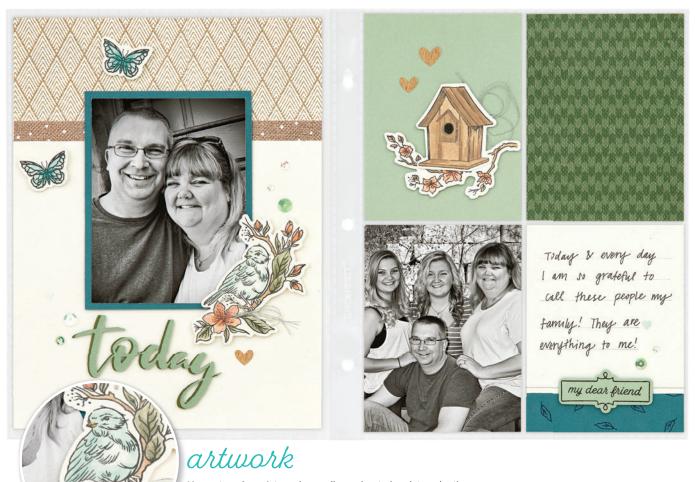

### mix-in

Expand your creative options with the mix-in papers, designed to coordinate seamlessly with the other paper collections in this catalog. Use these carefully selected cardstock sheets and patterned papers to introduce new colors and designs to either paper collection, adapting them to any theme or occasion.

#### artwork tip

Achieve a unique dimensional effect by creating an overlay piece for your pages that allow strips of patterned papers to peek through. This layout shows how harmoniously the mix-in papers combine with papers from the Summer Vibes and Timber paper collections for stunning artwork!