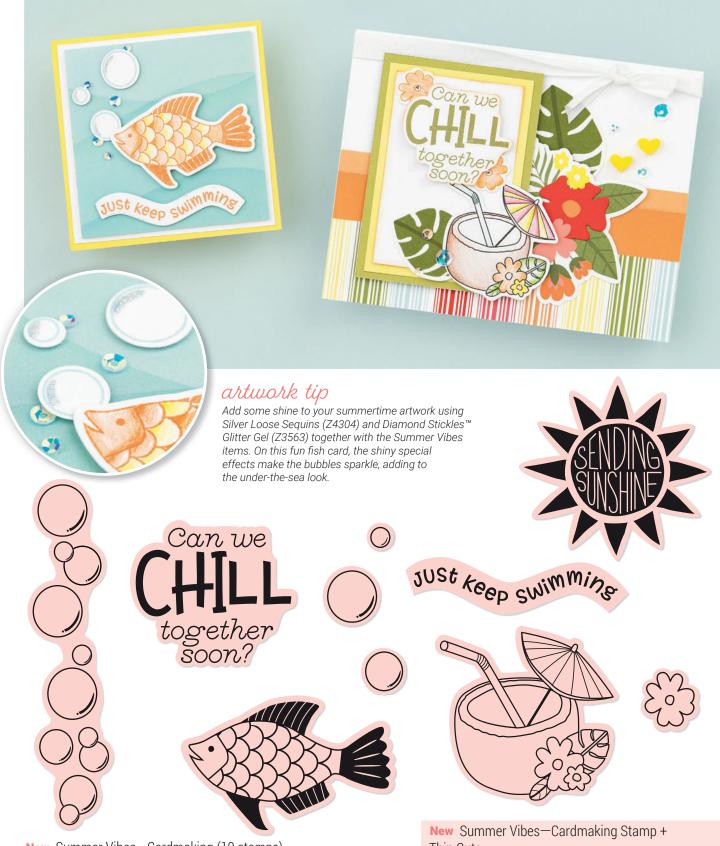

#### \$6.50

24 double-sided pocket cards featuring unique designs, sentiments, and icons. 12 each of 4" x 6" and 3" x 4". Not all designs shown. **X7258D** 

New Summer Vibes—Cardmaking (10 stamps)

\$14.95 C1857

recommended blocks: 1" x 1" (Y1000), 1" x 3½" (Y1002), 2" x 2" (Y1003), 1" x 6½" (Y1005), 2" x 3½" (Y1009)

Thin Cuts

#### \$25.95 Z3742

Includes the My Acrylix® Summer Vibes—Cardmaking stamp set and 10 metal dies to cut the shapes shown here. Use with your favorite die-cutting machine.

New Summer Vibes—Scrapbooking (11 stamps)