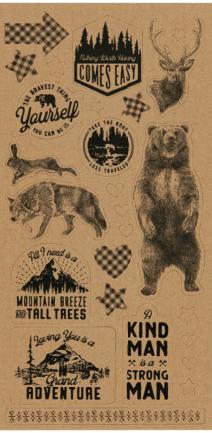

17

New Timber—Scrapbooking (15 stamps)

\$18.95 D1941

recommended blocks: 1" x 1" (Y1000), 1" x  $3\frac{1}{2}$ " (Y1002), 2" x 2" (Y1003), 2" x  $3\frac{1}{2}$ " (Y1009), 5" x 6" (Y1015)

Includes the My Acrylix® Timber—Scrapbooking stamp set and 4 metal dies to cut the shapes shown here. Use with your favorite die-cutting machine.

Use the Timber scrapbooking workshop kit to create three coordinating 12" x 12" two-page layouts. The workshop kit includes exclusive die-cuts designed especially for these projects and assembly instructions that guide you in an optional embellishing technique using watercolor pencils.