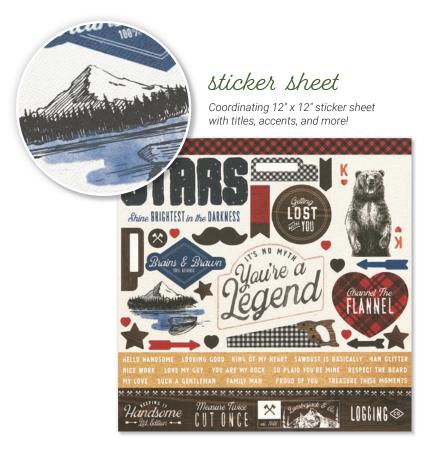

#### \$9.95

6 sheets, 2 each of 3 double-sided designs, and one coordinating sticker sheet; 12" x 12" plus  $\frac{1}{2}$ " zip strip on paper.

X7259S

**New** Timber Paper Packet