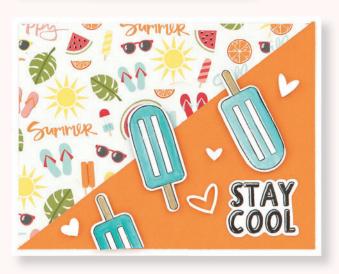

# Summer VIBES

Sunglasses and sandals set the tone for the exuberant Summer Vibes collection! Perfect for spreading a little sunshine through a variety of papercrafting projects, this paper collection is complemented by cheerful acrylic shapes, stamp sets, and more!

### Summer VIBES

Choose between two paper packet options, one including a 12" x 12" sticker sheet with glossy UV-coated accents, and one without the sticker sheet.

New Summer Vibes Paper Packet + Sticker Sheet