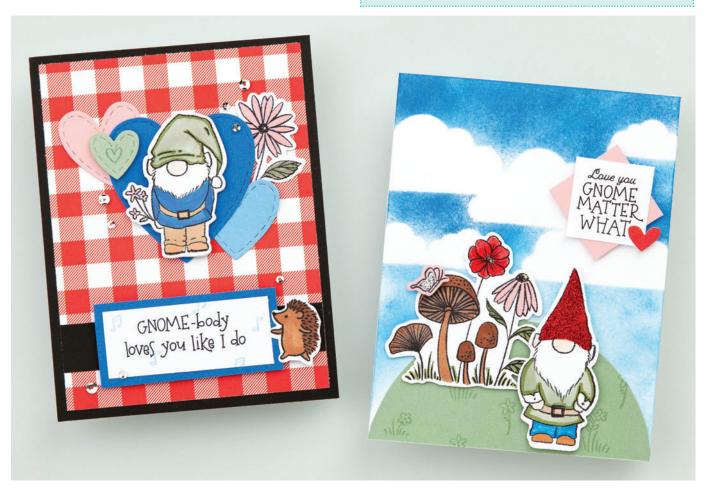

# \$14.95 C1856

recommended blocks: 1" x 1" (Y1000), 2" x 2" (Y1003)

New Gnome Matter (17 stamps)

# \$14.95 C1855

recommended blocks: 1" x 1" (Y1000), 1" x 3½" (Y1002), 2" x 2" (Y1003), 3" x 3" (Y1006), 2" x 3½" (Y1009)

New Gnome Matter Stamp + Thin Cuts

# \$23.95 Z3741

Includes the My Acrylix® Gnome Matter stamp set and 6 metal dies to cut the shapes shown here. Use with your favorite die-cutting machine.

New Paper Pal Beach Day (16 stamps)