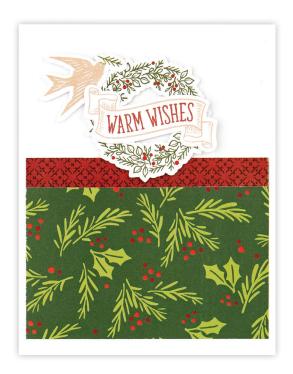

#### P2 Accent:

Paper: White Daisy
Die: dove
Ink: Almond, New England Ivy
Tip: Ink bird portion of stamp with
Almond and sprig portion with New
England Ivy, then stamp.

- 1. Prepare pieces shown above
- 2. Attach 2A and 2B
- 3. Attach wreath accent with thin 3-D foam tape, as shown
- 4. Attach banner accent with thin 3-D foam tape, as shown *Tip: For added dimension, attach one side of the banner with thin 3-D foam tape on top of the wreath.*
- 5. Attach dove accent with thin 3-D foam tape, as shown
- 6. Embellish with Liquid Pearls™