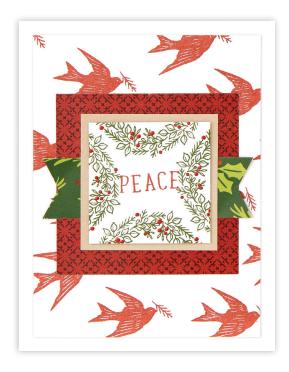

#### P2 Accent: Paper: White Daisy Die: wreath Ink: New England Ivy

# **P2 Accent:**Paper: White Daisy Die: banner

Die: banner Ink: Almond, Scarlet

#### P2 Accent:

Paper: White Daisy
Die: dove
Ink: Almond, New England Ivy
Tip: Ink bird portion of stamp with
Almond and sprig portion with New
England Ivy, then stamp.

- 1. Prepare pieces shown above
- 2. Attach 2A and 2B
- 3. Attach wreath accent with thin 3-D foam tape, as shown
- 4. Attach banner accent with thin 3-D foam tape, as shown *Tip: For added dimension, attach one side of the banner with thin 3-D foam tape on top of the wreath.*
- 5. Attach dove accent with thin 3-D foam tape, as shown
- 6. Embellish with Liquid Pearls™