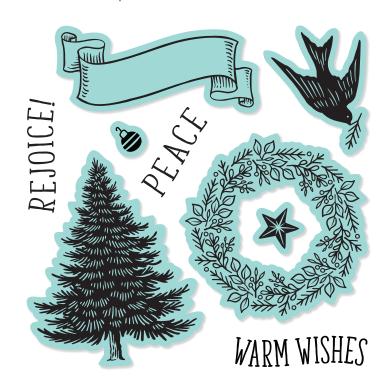

# Exclusive Stamp + Thin Cuts:

© 2020 CTMH CO. UC

# Prepare (4 each):

P1 Accent: Paper: White Daisy Die: tree Ink: New England Ivy

P1 Accent: Paper: White Daisy Die: star Ink: Glacier

P1 Accent: Paper: White Daisy Die: banner Inks: Almond, Scarlet

- 1. Prepare pieces shown above
- 2. Attach 1A and 1B
- 3. Attach 1C with thin 3-D foam tape
- 4. Attach tree accent with thin 3-D foam tape, as shown
- 5. Attach banner accent, as shown
- 6. Attach star accent with thin 3-D foam tape, as shown
- 7. Embellish with with Liquid Pearls™

#### P2 Accent: Paper: White Daisy Die: wreath Ink: New England Ivy

# **P2 Accent:**Paper: White Daisy Die: banner

Die: banner Ink: Almond, Scarlet

#### P2 Accent:

Paper: White Daisy
Die: dove
Ink: Almond, New England Ivy
Tip: Ink bird portion of stamp with
Almond and sprig portion with New
England Ivy, then stamp.

- 1. Prepare pieces shown above
- 2. Attach 2A and 2B
- 3. Attach wreath accent with thin 3-D foam tape, as shown
- 4. Attach banner accent with thin 3-D foam tape, as shown *Tip: For added dimension, attach one side of the banner with thin 3-D foam tape on top of the wreath.*
- 5. Attach dove accent with thin 3-D foam tape, as shown
- 6. Embellish with Liquid Pearls™