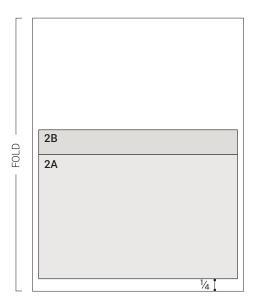

#### P2 Accent:

Paper: White Daisy
Die: dove
Ink: Almond, New England Ivy
Tip: Ink bird portion of stamp with
Almond and sprig portion with New
England Ivy, then stamp.

- 1. Prepare pieces shown above
- 2. Attach 2A and 2B
- 3. Attach wreath accent with thin 3-D foam tape, as shown
- 4. Attach banner accent with thin 3-D foam tape, as shown *Tip: For added dimension, attach one side of the banner with thin 3-D foam tape on top of the wreath.*
- 5. Attach dove accent with thin 3-D foam tape, as shown
- 6. Embellish with Liquid Pearls™