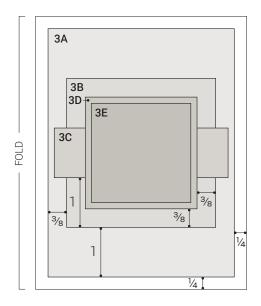

# Prepare (4 each):

3A: Paper: White Daisy Ink: Scarlet

Paper: White Daisy Inks: New England Ivy, Scarlet

- Prepare pieces shown above
   Attach 3A and 3B
- 3. Dovetail and attach 3C
- 4. Attach 3D
- 5. Attach 3E with thin 3-D foam tape6. Embellish with Liquid Pearls™