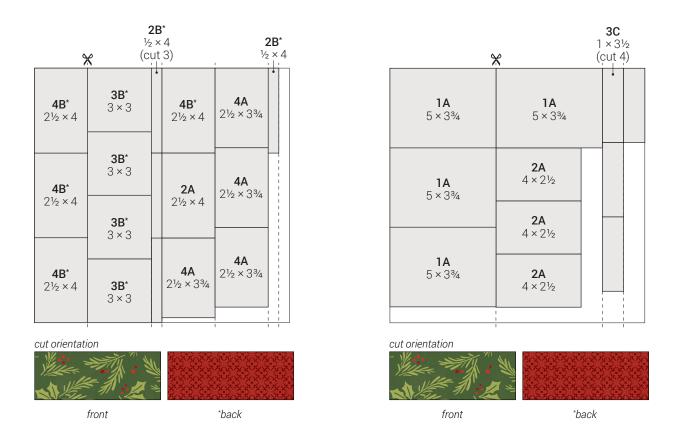

## **Getting Started:**

- Gather any additional materials needed.
- Trim all zip strips and set aside. The zip strip is the ½" accent paper along the top of each sheet of patterned paper.
- Check the cut orientation below each cutting guide image. This will show you how to cut the paper, keeping the patterns on your project pieces facing the right direction.
- Light grey pieces on your cutting guide are project pieces. White pieces are leftover paper.
- · As you cut the paper, sort the pieces as indicated in the cutting guide, creating a stack for each project.

# Key:

X = first cut | \* = use back of paper | P = Project

= suggested Thin Cuts arrangement

# **Cutting Diagrams:**

2

© 2020 CTMH CO. UC

|                  | ⊀ .              | ı                                              |                                                |      |
|------------------|------------------|------------------------------------------------|------------------------------------------------|------|
| <b>3E</b> 2 × 2  | 4D               |                                                |                                                |      |
| <b>3E</b> 2 × 2  | 2×3½             | <b>3A</b><br>3¾×5                              | <b>3A</b><br>3¾×5                              |      |
| <b>3E</b> 2 × 2  | <b>4D</b> 2 × 3½ |                                                |                                                |      |
| <b>3E</b> 2 × 2  |                  | <b>3A</b><br>3 <sup>3</sup> ⁄ <sub>4</sub> × 5 | <b>3A</b><br>3 <sup>3</sup> ⁄ <sub>4</sub> × 5 |      |
| <b>4D</b> 2 × 3½ | <b>4D</b> 2 × 3½ | 0,4110                                         | 0,4110                                         |      |
|                  |                  |                                                |                                                | <br> |

| White Daisy cardstock |
|-----------------------|
|                       |
|                       |
|                       |

|                   | <b>₹</b> 2½×12                         | 2½×12                                                                                                                                                                                                                                                                                                                                                                                                                                                                                                                                                                                                                                                                                                                                                                                                                                                                                                                                                                                                                                                                                                                                                                                                                                                                                                                                                                                                                                                                                                                                                                                                                                                                                                                                                                                                                                                                                                                                                                                                                                                                                                                                                                                                                                                                                                                                                                                                                                                                                                                                                                                                                                                                                                                                                                                                                                  | ı <u> </u>                                   |
|-------------------|----------------------------------------|----------------------------------------------------------------------------------------------------------------------------------------------------------------------------------------------------------------------------------------------------------------------------------------------------------------------------------------------------------------------------------------------------------------------------------------------------------------------------------------------------------------------------------------------------------------------------------------------------------------------------------------------------------------------------------------------------------------------------------------------------------------------------------------------------------------------------------------------------------------------------------------------------------------------------------------------------------------------------------------------------------------------------------------------------------------------------------------------------------------------------------------------------------------------------------------------------------------------------------------------------------------------------------------------------------------------------------------------------------------------------------------------------------------------------------------------------------------------------------------------------------------------------------------------------------------------------------------------------------------------------------------------------------------------------------------------------------------------------------------------------------------------------------------------------------------------------------------------------------------------------------------------------------------------------------------------------------------------------------------------------------------------------------------------------------------------------------------------------------------------------------------------------------------------------------------------------------------------------------------------------------------------------------------------------------------------------------------------------------------------------------------------------------------------------------------------------------------------------------------------------------------------------------------------------------------------------------------------------------------------------------------------------------------------------------------------------------------------------------------------------------------------------------------------------------------------------------------|----------------------------------------------|
| 1 <b>C</b><br>4×3 | Accent<br>Accent<br>Accent             | P2<br>Accent                                                                                                                                                                                                                                                                                                                                                                                                                                                                                                                                                                                                                                                                                                                                                                                                                                                                                                                                                                                                                                                                                                                                                                                                                                                                                                                                                                                                                                                                                                                                                                                                                                                                                                                                                                                                                                                                                                                                                                                                                                                                                                                                                                                                                                                                                                                                                                                                                                                                                                                                                                                                                                                                                                                                                                                                                           | Accent<br>Accent                             |
| 1 <b>C</b><br>4×3 | Accent<br>P1<br>Accent<br>P2<br>Accent | P2<br>Accent                                                                                                                                                                                                                                                                                                                                                                                                                                                                                                                                                                                                                                                                                                                                                                                                                                                                                                                                                                                                                                                                                                                                                                                                                                                                                                                                                                                                                                                                                                                                                                                                                                                                                                                                                                                                                                                                                                                                                                                                                                                                                                                                                                                                                                                                                                                                                                                                                                                                                                                                                                                                                                                                                                                                                                                                                           | PTAccent                                     |
| 1 <b>C</b><br>4×3 | Accent<br>P2<br>Accent<br>P2<br>Accent | P2<br>Accent                                                                                                                                                                                                                                                                                                                                                                                                                                                                                                                                                                                                                                                                                                                                                                                                                                                                                                                                                                                                                                                                                                                                                                                                                                                                                                                                                                                                                                                                                                                                                                                                                                                                                                                                                                                                                                                                                                                                                                                                                                                                                                                                                                                                                                                                                                                                                                                                                                                                                                                                                                                                                                                                                                                                                                                                                           | Accent                                       |
| 1 <b>C</b><br>4×3 | P4<br>Accent<br>Accent<br>P4<br>Accent | Accent<br>Cont<br>Cont<br>Cont<br>Cont<br>Cont<br>Cont<br>Cont<br>Cont<br>Cont<br>Cont<br>Cont<br>Cont<br>Cont<br>Cont<br>Cont<br>Cont<br>Cont<br>Cont<br>Cont<br>Cont<br>Cont<br>Cont<br>Cont<br>Cont<br>Cont<br>Cont<br>Cont<br>Cont<br>Cont<br>Cont<br>Cont<br>Cont<br>Cont<br>Cont<br>Cont<br>Cont<br>Cont<br>Cont<br>Cont<br>Cont<br>Cont<br>Cont<br>Cont<br>Cont<br>Cont<br>Cont<br>Cont<br>Cont<br>Cont<br>Cont<br>Cont<br>Cont<br>Cont<br>Cont<br>Cont<br>Cont<br>Cont<br>Cont<br>Cont<br>Cont<br>Cont<br>Cont<br>Cont<br>Cont<br>Cont<br>Cont<br>Cont<br>Cont<br>Cont<br>Cont<br>Cont<br>Cont<br>Cont<br>Cont<br>Cont<br>Cont<br>Cont<br>Cont<br>Cont<br>Cont<br>Cont<br>Cont<br>Cont<br>Cont<br>Cont<br>Cont<br>Cont<br>Cont<br>Cont<br>Cont<br>Cont<br>Cont<br>Cont<br>Cont<br>Cont<br>Cont<br>Cont<br>Cont<br>Cont<br>Cont<br>Cont<br>Cont<br>Cont<br>Cont<br>Cont<br>Cont<br>Cont<br>Cont<br>Cont<br>Cont<br>Cont<br>Cont<br>Cont<br>Cont<br>Cont<br>Cont<br>Cont<br>Cont<br>Cont<br>Cont<br>Cont<br>Cont<br>Cont<br>Cont<br>Cont<br>Cont<br>Cont<br>Cont<br>Cont<br>Cont<br>Cont<br>Cont<br>Cont<br>Cont<br>Cont<br>Cont<br>Cont<br>Cont<br>Cont<br>Cont<br>Cont<br>Cont<br>Cont<br>Cont<br>Cont<br>Cont<br>Cont<br>Cont<br>Cont<br>Cont<br>Cont<br>Cont<br>Cont<br>Cont<br>Cont<br>Cont<br>Cont<br>Cont<br>Cont<br>Cont<br>Cont<br>Cont<br>Cont<br>Cont<br>Cont<br>Cont<br>Cont<br>Cont<br>Cont<br>Cont<br>Cont<br>Cont<br>Cont<br>Cont<br>Cont<br>Cont<br>Cont<br>Cont<br>Cont<br>Cont<br>Cont<br>Cont<br>Cont<br>Cont<br>Cont<br>Cont<br>Cont<br>Cont<br>Cont<br>Cont<br>Cont<br>Cont<br>Cont<br>Cont<br>Cont<br>Cont<br>Cont<br>Cont<br>Cont<br>Cont<br>Cont<br>Cont<br>Cont<br>Cont<br>Cont<br>Cont<br>Cont<br>Cont<br>Cont<br>Cont<br>Cont<br>Cont<br>Cont<br>Cont<br>Cont<br>Cont<br>Cont<br>Cont<br>Cont<br>Cont<br>Cont<br>Cont<br>Cont<br>Cont<br>Cont<br>Cont<br>Cont<br>Cont<br>Cont<br>Cont<br>Cont<br>Cont<br>Cont<br>Cont<br>Cont<br>Cont<br>Cont<br>Cont<br>Cont<br>Cont<br>Cont<br>Cont<br>Cont<br>Cont<br>Cont<br>Cont<br>Cont<br>Cont<br>Cont<br>Cont<br>Cont<br>Cont<br>Cont<br>Cont<br>Cont<br>Cont<br>Cont<br>Cont<br>Cont<br>Cont<br>Cont<br>Cont<br>Cont<br>Cont<br>Cont<br>Cont<br>Cont<br>Cont<br>Cont<br>Cont<br>Cont<br>Cont<br>Cont<br>Cont<br>Cont<br>Cont<br>Cont<br>Cont<br>Cont<br>Cont<br>Cont<br>Cont<br>Cont<br>Cont<br>Cont<br>Cont<br>Cont<br>Cont<br>Cont<br>Cont<br>Cont<br>Cont<br>Cont<br>Cont<br>Cont<br>Cont<br>Cont<br>Cont<br>Cont<br>Cont<br>Cont<br>Cont<br>Cont<br>Cont<br>Cont<br>Cont<br>Cont<br>Cont<br>Cont<br>Cont<br>Cont<br>Cont<br>Cont<br>Cont<br>Cont<br>Cont<br>Cont<br>Cont<br>Cont<br>Cont<br>Cont<br>Cont<br>Cont<br>Cont<br>Cont<br>Cont<br>Cont<br>Cont<br>Cont<br>Cont<br>Cont<br>Cont<br>Cont<br>Cont<br>Cont<br>Cont<br>Cont<br>Cont<br>Cont<br>Cont | Accent<br>(cut 4)<br>P1<br>Accent<br>(cut 4) |