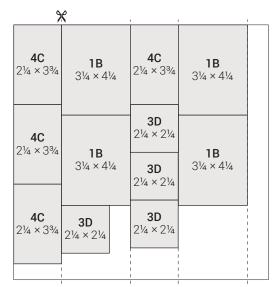

## **Getting Started:**

- Gather any additional materials needed.
- Trim all zip strips and set aside. The zip strip is the ½" accent paper along the top of each sheet of patterned paper.
- Check the cut orientation below each cutting guide image. This will show you how to cut the paper, keeping the patterns on your project pieces facing the right direction.
- Light grey pieces on your cutting guide are project pieces. White pieces are leftover paper.
- · As you cut the paper, sort the pieces as indicated in the cutting guide, creating a stack for each project.

# Key:

X = first cut | \* = use back of paper | P = Project

= suggested Thin Cuts arrangement

# **Cutting Diagrams:**

2

© 2020 CTMH CO. UC

|                  | ⊀ .              | ı                                              |                                                |      |
|------------------|------------------|------------------------------------------------|------------------------------------------------|------|
| <b>3E</b> 2 × 2  | 4D               |                                                |                                                |      |
| <b>3E</b> 2 × 2  | 2×3½             | <b>3A</b><br>3¾×5                              | <b>3A</b><br>3¾×5                              |      |
| <b>3E</b> 2 × 2  | <b>4D</b> 2 × 3½ |                                                |                                                |      |
| <b>3E</b> 2 × 2  |                  | <b>3A</b><br>3 <sup>3</sup> ⁄ <sub>4</sub> × 5 | <b>3A</b><br>3 <sup>3</sup> ⁄ <sub>4</sub> × 5 |      |
| <b>4D</b> 2 × 3½ | <b>4D</b> 2 × 3½ | 0,4110                                         | 0,4110                                         |      |
|                  |                  |                                                |                                                | <br> |

| White Daisy cardstock |
|-----------------------|
|                       |
|                       |
|                       |

|                   | <b>₹</b> 2½×12                         | 2½×12                                                                                                                                                                                                                                                                                                                                                                                                                                                                                                                                                                                                                                                                                                                                                                                                                                                                                                                                                                                                                                                                                                                                                                                                                                                                                                                                                                                                                                                                                                                                                                                                                                                                                                                                                                                                                                                                                                                                                                                                                                                                                                                                                                                                                                                                                                                                                                                                                                                                                                                                                                                                                                                                                                                                                                                                                                  | ı <u> </u>                                   |
|-------------------|----------------------------------------|----------------------------------------------------------------------------------------------------------------------------------------------------------------------------------------------------------------------------------------------------------------------------------------------------------------------------------------------------------------------------------------------------------------------------------------------------------------------------------------------------------------------------------------------------------------------------------------------------------------------------------------------------------------------------------------------------------------------------------------------------------------------------------------------------------------------------------------------------------------------------------------------------------------------------------------------------------------------------------------------------------------------------------------------------------------------------------------------------------------------------------------------------------------------------------------------------------------------------------------------------------------------------------------------------------------------------------------------------------------------------------------------------------------------------------------------------------------------------------------------------------------------------------------------------------------------------------------------------------------------------------------------------------------------------------------------------------------------------------------------------------------------------------------------------------------------------------------------------------------------------------------------------------------------------------------------------------------------------------------------------------------------------------------------------------------------------------------------------------------------------------------------------------------------------------------------------------------------------------------------------------------------------------------------------------------------------------------------------------------------------------------------------------------------------------------------------------------------------------------------------------------------------------------------------------------------------------------------------------------------------------------------------------------------------------------------------------------------------------------------------------------------------------------------------------------------------------------|----------------------------------------------|
| 1 <b>C</b><br>4×3 | Accent<br>Accent<br>Accent             | P2<br>Accent                                                                                                                                                                                                                                                                                                                                                                                                                                                                                                                                                                                                                                                                                                                                                                                                                                                                                                                                                                                                                                                                                                                                                                                                                                                                                                                                                                                                                                                                                                                                                                                                                                                                                                                                                                                                                                                                                                                                                                                                                                                                                                                                                                                                                                                                                                                                                                                                                                                                                                                                                                                                                                                                                                                                                                                                                           | Accent<br>Accent                             |
| 1 <b>C</b><br>4×3 | Accent<br>P1<br>Accent<br>P2<br>Accent | P2<br>Accent                                                                                                                                                                                                                                                                                                                                                                                                                                                                                                                                                                                                                                                                                                                                                                                                                                                                                                                                                                                                                                                                                                                                                                                                                                                                                                                                                                                                                                                                                                                                                                                                                                                                                                                                                                                                                                                                                                                                                                                                                                                                                                                                                                                                                                                                                                                                                                                                                                                                                                                                                                                                                                                                                                                                                                                                                           | PTAccent                                     |
| 1 <b>C</b><br>4×3 | Accent<br>P2<br>Accent<br>P2<br>Accent | P2<br>Accent                                                                                                                                                                                                                                                                                                                                                                                                                                                                                                                                                                                                                                                                                                                                                                                                                                                                                                                                                                                                                                                                                                                                                                                                                                                                                                                                                                                                                                                                                                                                                                                                                                                                                                                                                                                                                                                                                                                                                                                                                                                                                                                                                                                                                                                                                                                                                                                                                                                                                                                                                                                                                                                                                                                                                                                                                           | Accent                                       |
| 1 <b>C</b><br>4×3 | P4<br>Accent<br>Accent<br>P4<br>Accent | Accent<br>Cont<br>Cont<br>Cont<br>Cont<br>Cont<br>Cont<br>Cont<br>Cont<br>Cont<br>Cont<br>Cont<br>Cont<br>Cont<br>Cont<br>Cont<br>Cont<br>Cont<br>Cont<br>Cont<br>Cont<br>Cont<br>Cont<br>Cont<br>Cont<br>Cont<br>Cont<br>Cont<br>Cont<br>Cont<br>Cont<br>Cont<br>Cont<br>Cont<br>Cont<br>Cont<br>Cont<br>Cont<br>Cont<br>Cont<br>Cont<br>Cont<br>Cont<br>Cont<br>Cont<br>Cont<br>Cont<br>Cont<br>Cont<br>Cont<br>Cont<br>Cont<br>Cont<br>Cont<br>Cont<br>Cont<br>Cont<br>Cont<br>Cont<br>Cont<br>Cont<br>Cont<br>Cont<br>Cont<br>Cont<br>Cont<br>Cont<br>Cont<br>Cont<br>Cont<br>Cont<br>Cont<br>Cont<br>Cont<br>Cont<br>Cont<br>Cont<br>Cont<br>Cont<br>Cont<br>Cont<br>Cont<br>Cont<br>Cont<br>Cont<br>Cont<br>Cont<br>Cont<br>Cont<br>Cont<br>Cont<br>Cont<br>Cont<br>Cont<br>Cont<br>Cont<br>Cont<br>Cont<br>Cont<br>Cont<br>Cont<br>Cont<br>Cont<br>Cont<br>Cont<br>Cont<br>Cont<br>Cont<br>Cont<br>Cont<br>Cont<br>Cont<br>Cont<br>Cont<br>Cont<br>Cont<br>Cont<br>Cont<br>Cont<br>Cont<br>Cont<br>Cont<br>Cont<br>Cont<br>Cont<br>Cont<br>Cont<br>Cont<br>Cont<br>Cont<br>Cont<br>Cont<br>Cont<br>Cont<br>Cont<br>Cont<br>Cont<br>Cont<br>Cont<br>Cont<br>Cont<br>Cont<br>Cont<br>Cont<br>Cont<br>Cont<br>Cont<br>Cont<br>Cont<br>Cont<br>Cont<br>Cont<br>Cont<br>Cont<br>Cont<br>Cont<br>Cont<br>Cont<br>Cont<br>Cont<br>Cont<br>Cont<br>Cont<br>Cont<br>Cont<br>Cont<br>Cont<br>Cont<br>Cont<br>Cont<br>Cont<br>Cont<br>Cont<br>Cont<br>Cont<br>Cont<br>Cont<br>Cont<br>Cont<br>Cont<br>Cont<br>Cont<br>Cont<br>Cont<br>Cont<br>Cont<br>Cont<br>Cont<br>Cont<br>Cont<br>Cont<br>Cont<br>Cont<br>Cont<br>Cont<br>Cont<br>Cont<br>Cont<br>Cont<br>Cont<br>Cont<br>Cont<br>Cont<br>Cont<br>Cont<br>Cont<br>Cont<br>Cont<br>Cont<br>Cont<br>Cont<br>Cont<br>Cont<br>Cont<br>Cont<br>Cont<br>Cont<br>Cont<br>Cont<br>Cont<br>Cont<br>Cont<br>Cont<br>Cont<br>Cont<br>Cont<br>Cont<br>Cont<br>Cont<br>Cont<br>Cont<br>Cont<br>Cont<br>Cont<br>Cont<br>Cont<br>Cont<br>Cont<br>Cont<br>Cont<br>Cont<br>Cont<br>Cont<br>Cont<br>Cont<br>Cont<br>Cont<br>Cont<br>Cont<br>Cont<br>Cont<br>Cont<br>Cont<br>Cont<br>Cont<br>Cont<br>Cont<br>Cont<br>Cont<br>Cont<br>Cont<br>Cont<br>Cont<br>Cont<br>Cont<br>Cont<br>Cont<br>Cont<br>Cont<br>Cont<br>Cont<br>Cont<br>Cont<br>Cont<br>Cont<br>Cont<br>Cont<br>Cont<br>Cont<br>Cont<br>Cont<br>Cont<br>Cont<br>Cont<br>Cont<br>Cont<br>Cont<br>Cont<br>Cont<br>Cont<br>Cont<br>Cont<br>Cont<br>Cont<br>Cont<br>Cont<br>Cont<br>Cont<br>Cont<br>Cont<br>Cont<br>Cont<br>Cont<br>Cont<br>Cont<br>Cont<br>Cont<br>Cont<br>Cont<br>Cont<br>Cont<br>Cont<br>Cont<br>Cont<br>Cont<br>Cont<br>Cont<br>Cont<br>Cont<br>Cont<br>Cont<br>Cont<br>Cont<br>Cont<br>Cont<br>Cont<br>Cont<br>Cont<br>Cont<br>Cont<br>Cont<br>Cont<br>Cont<br>Cont<br>Cont<br>Cont<br>Cont<br>Cont<br>Cont<br>Cont<br>Cont | Accent<br>(cut 4)<br>P1<br>Accent<br>(cut 4) |