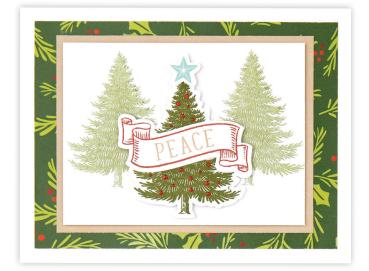

# Prepare (4 each):

P1 Accent: Paper: White Daisy Die: tree Ink: New England Ivy

P1 Accent: Paper: White Daisy Die: star Ink: Glacier

P1 Accent: Paper: White Daisy Die: banner Inks: Almond, Scarlet

- 1. Prepare pieces shown above
- 2. Attach 1A and 1B
- 3. Attach 1C with thin 3-D foam tape
- 4. Attach tree accent with thin 3-D foam tape, as shown
- 5. Attach banner accent, as shown
- 6. Attach star accent with thin 3-D foam tape, as shown
- 7. Embellish with with Liquid Pearls™