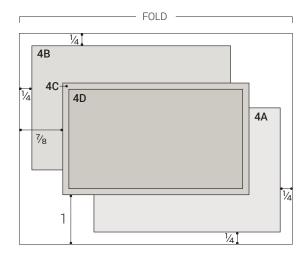

# Prepare (4 each):

Paper: White Daisy Inks: Glacier, New England Ivy

**P4 Accent:**Paper: White Daisy
Die: banner
Inks: Glacier, Scarlet

- 1. Prepare pieces shown above
- 2. Attach 4A, 4B, and 4C
- 3. Attach 4D with thin 3-D foam tape4. Attach banner accent with thin 3-D foam tape, as shown
- 5. Embellish with Liquid Pearls™