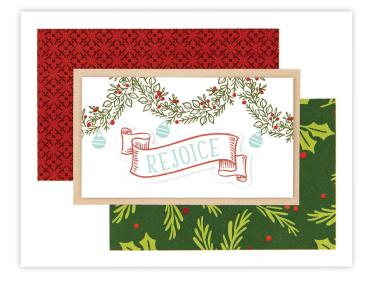

# Prepare (4 each):

Paper: White Daisy Inks: Glacier, New England Ivy

**P4 Accent:**Paper: White Daisy
Die: banner
Inks: Glacier, Scarlet

- 1. Prepare pieces shown above
- 2. Attach 4A, 4B, and 4C
- 3. Attach 4D with thin 3-D foam tape4. Attach banner accent with thin 3-D foam tape, as shown
- 5. Embellish with Liquid Pearls™