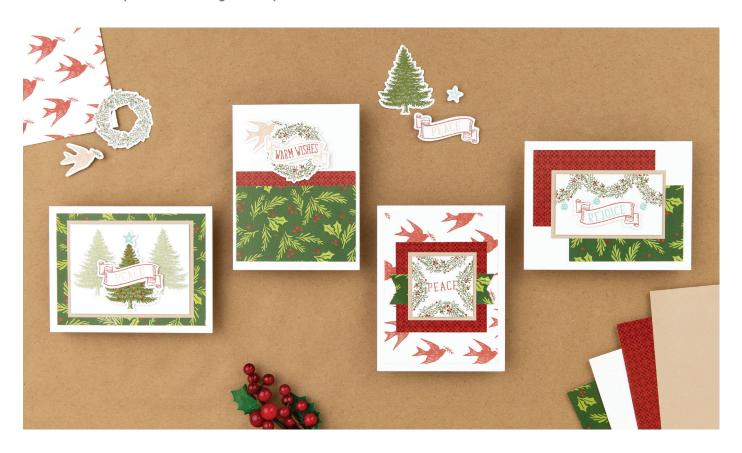

# Comfort & Joy | 16 cards, 4 each of 4 designs

Featured Technique: Embellishing with Liquid Pearls™

1

# Prepare (4 each):

P1 Accent: Paper: White Daisy Die: tree Ink: New England Ivy

P1 Accent: Paper: White Daisy Die: star Ink: Glacier

P1 Accent: Paper: White Daisy Die: banner Inks: Almond, Scarlet

- 1. Prepare pieces shown above
- 2. Attach 1A and 1B
- 3. Attach 1C with thin 3-D foam tape
- 4. Attach tree accent with thin 3-D foam tape, as shown
- 5. Attach banner accent, as shown
- 6. Attach star accent with thin 3-D foam tape, as shown
- 7. Embellish with with Liquid Pearls™

#### P2 Accent:

Paper: White Daisy
Die: dove
Ink: Almond, New England Ivy
Tip: Ink bird portion of stamp with
Almond and sprig portion with New
England Ivy, then stamp.

- 1. Prepare pieces shown above
- 2. Attach 2A and 2B
- 3. Attach wreath accent with thin 3-D foam tape, as shown
- 4. Attach banner accent with thin 3-D foam tape, as shown *Tip: For added dimension, attach one side of the banner with thin 3-D foam tape on top of the wreath.*
- 5. Attach dove accent with thin 3-D foam tape, as shown
- 6. Embellish with Liquid Pearls™

# Prepare (4 each):

3A: Paper: White Daisy Ink: Scarlet

Paper: White Daisy Inks: New England Ivy, Scarlet

- Prepare pieces shown above
   Attach 3A and 3B
- 3. Dovetail and attach 3C
- 4. Attach 3D
- 5. Attach 3E with thin 3-D foam tape6. Embellish with Liquid Pearls™

# Prepare (4 each):

Paper: White Daisy Inks: Glacier, New England Ivy

**P4 Accent:**Paper: White Daisy
Die: banner
Inks: Glacier, Scarlet

- 1. Prepare pieces shown above
- 2. Attach 4A, 4B, and 4C
- 3. Attach 4D with thin 3-D foam tape4. Attach banner accent with thin 3-D foam tape, as shown
- 5. Embellish with Liquid Pearls™