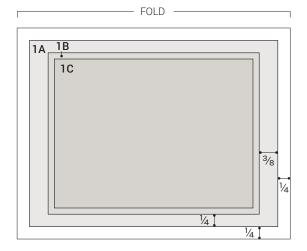

## **Getting Started:**

- Gather any additional materials needed.
- Trim all zip strips and set aside. The zip strip is the ½" accent paper along the top of each sheet of patterned paper.
- Check the cut orientation below each cutting guide image. This will show you how to cut the paper, keeping the patterns on your project pieces facing the right direction.
- Light grey pieces on your cutting guide are project pieces. White pieces are leftover paper.
- · As you cut the paper, sort the pieces as indicated in the cutting guide, creating a stack for each project.

# Key:

X = first cut | \* = use back of paper | P = Project

= suggested Thin Cuts arrangement