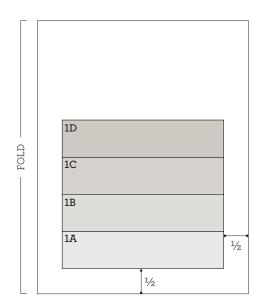

### Assemble:

- 1. Prepare pieces shown above
- 2. Attach 1A, 1B, 1C, and 1D to card base
- 3. Stamp pennant with Bashful; ink on card base,  $1\!\!/\!\!s$  from top
- 4. Pierce tips of pennant with piercing tool
- 5. Stamp sentiment with Sapphire ink
- 6. Attach banner with 3-D foam dots
- 7. Embellish with dots