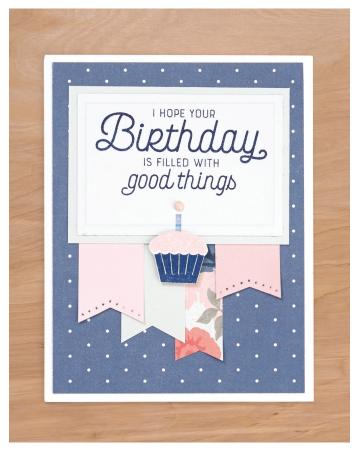

### Assemble:

- 1. Prepare pieces shown above
- 2. Attach 2A to card base
- 3. Attach 2C to 2B
- 4. Attach 2B
- 5. Dovetail 2D and 2E
- 6. Attach 2D, 2E, 2F and 2G Tip: tuck slightly under 2B
- 7. Attach cupcake with 3-D foam dots
- 8. Embellish with dots