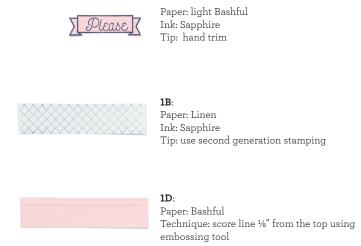

# 2C: Paper: light Linen Ink: Sapphire Tip: stamp candle using second generation stamping Technique: score line 1/8" from edges using embossing tool