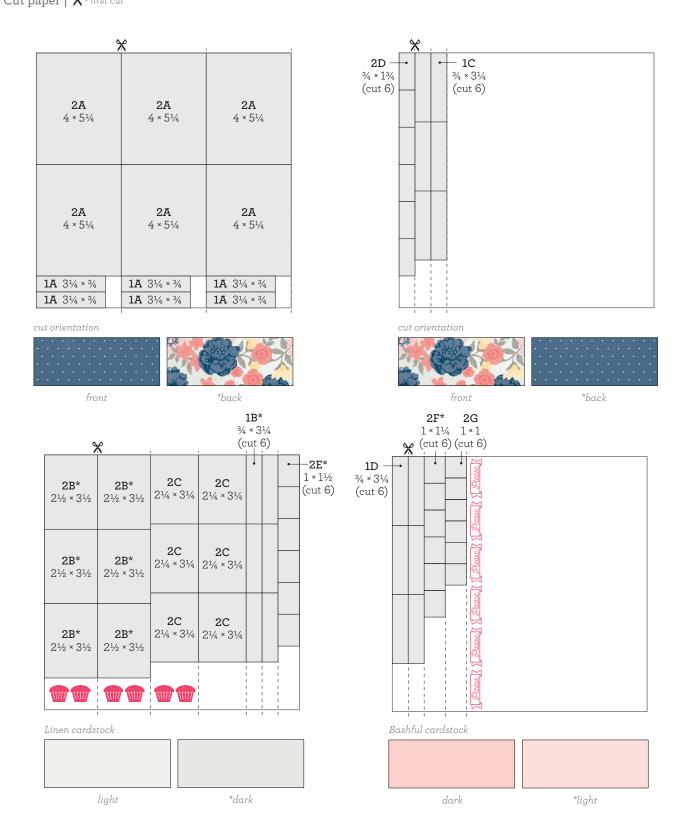

# 2C: Paper: light Linen Ink: Sapphire Tip: stamp candle using second generation stamping Technique: score line 1/8" from edges using embossing tool

### 2F and 2G:

Paper: light Bashful, Bashful Tip: dovetail Technique: add decorative edge with piercing tool

Paper: Linen Inks: Bashful, Sapphire Tip: hand trim