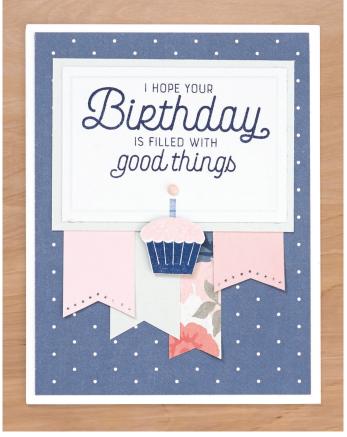

# Festive Birthday | 12 Cards

Featured Technique: Using the Piercing & Embossing Tool Kit

Project 1: Make 6

Project 2: Make 6

# Additional Materials Needed:

Z2819 Bashful Exclusive Inks™ Stamp Pad Z2848 Sapphire Exclusive Inks™ Stamp Pad Z2046 Piercing & Embossing Tool Kit Z3342 3-D Foam Dots

**Exclusive Stamp Set:** 

1

© 2018 CTMH CO. UC

### Assemble:

- 1. Prepare pieces shown above
- 2. Attach 1A, 1B, 1C, and 1D to card base
- 3. Stamp pennant with Bashful; ink on card base,  $1\!\!/\!\!s$  from top
- 4. Pierce tips of pennant with piercing tool
- 5. Stamp sentiment with Sapphire ink
- 6. Attach banner with 3-D foam dots
- 7. Embellish with dots

### Assemble:

- 1. Prepare pieces shown above
- 2. Attach 2A to card base
- 3. Attach 2C to 2B
- 4. Attach 2B
- 5. Dovetail 2D and 2E
- 6. Attach 2D, 2E, 2F and 2G Tip: tuck slightly under 2B
- 7. Attach cupcake with 3-D foam dots
- 8. Embellish with dots