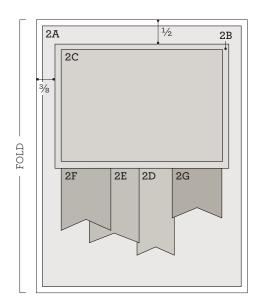

# 2C: Paper: light Linen Ink: Sapphire Tip: stamp candle using second generation stamping Technique: score line 1/8" from edges using embossing tool

### 2F and 2G:

Paper: light Bashful, Bashful Tip: dovetail Technique: add decorative edge with piercing tool

Paper: Linen Inks: Bashful, Sapphire Tip: hand trim

### Assemble:

- 1. Prepare pieces shown above
- 2. Attach 2A to card base
- 3. Attach 2C to 2B
- 4. Attach 2B
- 5. Dovetail 2D and 2E
- 6. Attach 2D, 2E, 2F and 2G Tip: tuck slightly under 2B
- 7. Attach cupcake with 3-D foam dots
- 8. Embellish with dots