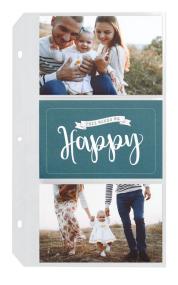

## Assemble:

- Use Linen ledger paper for base pages
   Attach 1A, 1B, 1C, and 1D
- 3. Attach 1E
- 4. Attach 1F, 1G, and 1H  $\,$
- 5. Attach photos

- 6. Attach title
- 7. Embellish with Complements
- 8. Embellish with wooden word
- 9. Embellish with dots
- 10. Add journaling