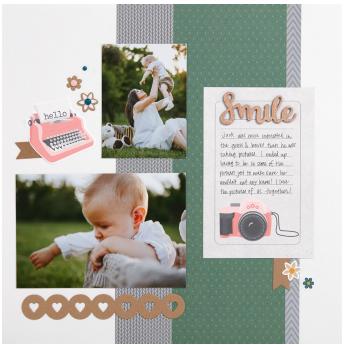

## Project 1

## Assemble:

- Use Linen ledger paper for base pages
   Attach 1A, 1B, 1C, and 1D
- 3. Attach 1E
- 4. Attach 1F, 1G, and 1H  $\,$
- 5. Attach photos

- 6. Attach title
- 7. Embellish with Complements
- 8. Embellish with wooden word
- 9. Embellish with dots
- 10. Add journaling