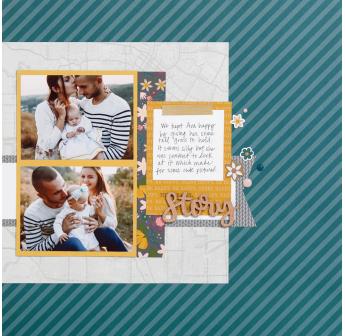

## Project 2

#### Assemble:

- 1. Use light Linen cardstock for base pages
- 2. Attach 2A, 2B, and 2C
- 3. Attach photo to 2D
- 4. Attach 2D with thin 3-D foam tape
- 5. Attach 2E, 2F, and 2G
- 6. Attach 2H
- 7. Attach remaining photos with thin 3-D foam tape

- 8. Attach title with thin 3-D foam tape
- $9. \ Embellish \ with \ Complements$
- 10. Embellish with wooden word
- 11. Embellish with dots
- 12. Add journaling

5