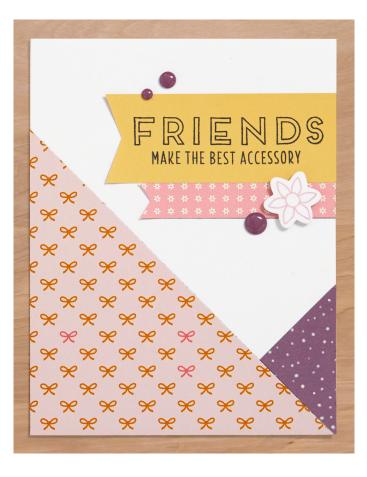

#### Stamp Set:

WHO COULD EVER BE MORE ENTERTAINED BY US THAN US?! We've been friends for so long I can't remember which one is a bad influence

8

Truly great
FRIENDS
are hard to find,
difficult to leave, and

impossible to forget

FRIENDS MAKE THE BEST ACCESSORY

## Prepare (3 each):

**4D:**Paper: White Daisy
Inks: Eggplant, Pixie

Paper: White Daisy Die: large flower Ink: Pixie

Paper: White Daisy Die: small flower Ink: Pixie

## Assemble:

- 1. Prepare pieces shown above
- 2. Attach 4A and 4B to card base
- 3. Attach 4D to 4C
- 4. Attach 4C with thin 3-D foam tape
- 5. Attach flowers with thin 3-D foam tape
- 6. Embellish with dots