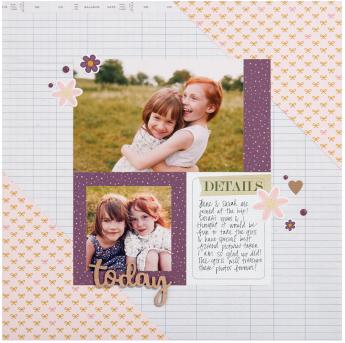

#### Assemble:

- 1. Use light Linen cardstock for base pages
- 2. Attach 2A, 2B, and 2C
- 3. Attach photo to 2D
- 4. Attach 2D with thin 3-D foam tape
- 5. Attach 2E, 2F, and 2G
- 6. Attach 2H
- 7. Attach remaining photos with thin 3-D foam tape

- 8. Attach title with thin 3-D foam tape
- $9. \ Embellish \ with \ Complements$
- 10. Embellish with wooden word
- 11. Embellish with dots
- 12. Add journaling

5