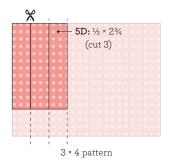

Trim all zip strips and set aside

**2A:** 12 × ½

**2B:** 12 × ½

**2E:** 12 × ½

Trim all pocket cards and set aside

1G: 3 × 4 journaling

2H: 4 × 6 journaling

2

## blue shapes = suggested Thin Cuts arrangement

© 2018 CTMH CO. UC 3

\*dark

light