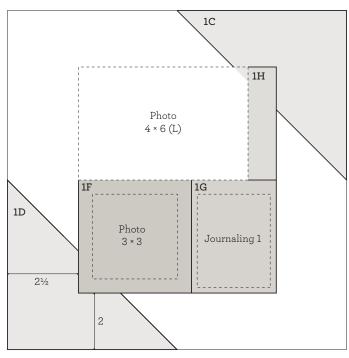

## Project 1

## Assemble:

- Use Linen ledger paper for base pages
   Attach 1A, 1B, 1C, and 1D
- 3. Attach 1E
- 4. Attach 1F, 1G, and 1H  $\,$
- 5. Attach photos

- 6. Attach title
- 7. Embellish with Complements
- 8. Embellish with wooden word
- 9. Embellish with dots
- 10. Add journaling