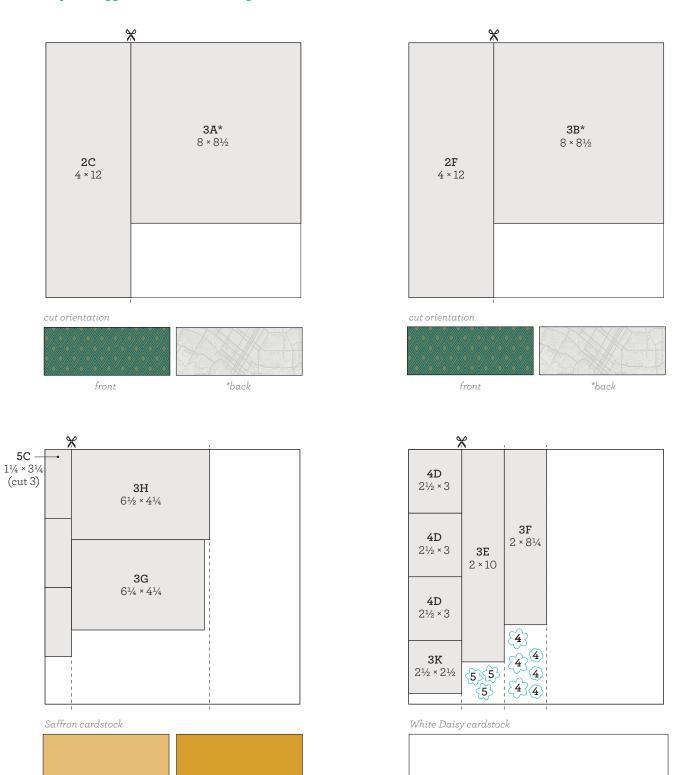

#### Assemble:

- 1. Use Peacock stripe paper for base pages
- 2. Attach 3A and 3B
- 3. Dovetail 3C and 3D and attach
- 4. Attach 3E and 3F
- 5. Attach photos to 3G and 3H
- 6. Attach 3G and 3H with thin 3-D foam tape
- 7. Attach 3I
- 8. Attach 3J
- 9. Attach 3K

- 10. Attach title
- 11. Embellish with Complements

  Tip: attach a few Complements with thin 3-D foam tape for added dimension
- 12. Embellish with wooden words
- 13. Embellish with dots
- 14. Add journaling

## Prepare (3 each):

**4D:**Paper: White Daisy
Inks: Eggplant, Pixie

Paper: White Daisy Die: large flower Ink: Pixie

Paper: White Daisy Die: small flower Ink: Pixie

## Assemble:

- 1. Prepare pieces shown above
- 2. Attach 4A and 4B to card base
- 3. Attach 4D to 4C
- 4. Attach 4C with thin 3-D foam tape
- 5. Attach flowers with thin 3-D foam tape
- 6. Embellish with dots

Paper: light Saffron Ink: Archival Black Tip: dovetail

Paper: White Daisy Die: medium flower Ink: Pixie

## Assemble:

- Prepare pieces shown above
   Attach 5A and 5B to card base
- 3. Attach 5C
- 4. Dovetail 5D and attach
- 5. Attach medium flower with thin 3-D foam tape
- 6. Embellish with dots