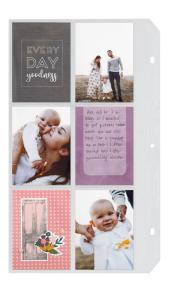

## Project 1

## Assemble:

- Use Linen ledger paper for base pages
   Attach 1A, 1B, 1C, and 1D
- 3. Attach 1E
- 4. Attach 1F, 1G, and 1H  $\,$
- 5. Attach photos

- 6. Attach title
- 7. Embellish with Complements
- 8. Embellish with wooden word
- 9. Embellish with dots
- 10. Add journaling