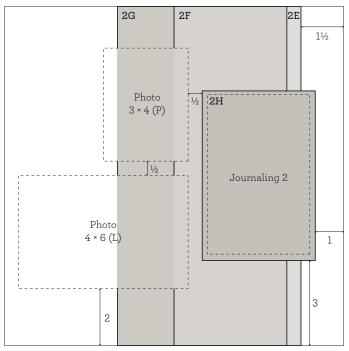

#### Assemble:

- 1. Use light Linen cardstock for base pages
- 2. Attach 2A, 2B, and 2C
- 3. Attach photo to 2D
- 4. Attach 2D with thin 3-D foam tape
- 5. Attach 2E, 2F, and 2G
- 6. Attach 2H
- 7. Attach remaining photos with thin 3-D foam tape

- 8. Attach title with thin 3-D foam tape
- $9. \ Embellish \ with \ Complements$
- 10. Embellish with wooden word
- 11. Embellish with dots
- 12. Add journaling

5