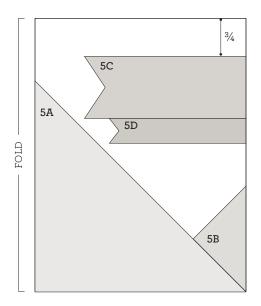

Paper: light Saffron Ink: Archival Black Tip: dovetail

Paper: White Daisy Die: medium flower Ink: Pixie

## Assemble:

- Prepare pieces shown above
   Attach 5A and 5B to card base
- 3. Attach 5C
- 4. Dovetail 5D and attach
- 5. Attach medium flower with thin 3-D foam tape
- 6. Embellish with dots