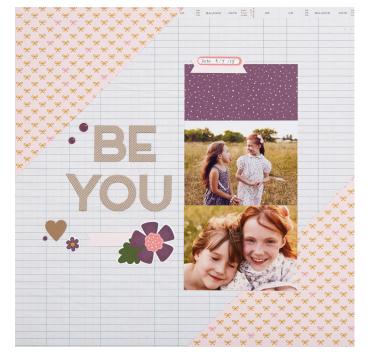

## Assemble:

- Use Linen ledger paper for base pages
   Attach 1A, 1B, 1C, and 1D
- 3. Attach 1E
- 4. Attach 1F, 1G, and 1H  $\,$
- 5. Attach photos

- 6. Attach title
- 7. Embellish with Complements
- 8. Embellish with wooden word
- 9. Embellish with dots
- 10. Add journaling