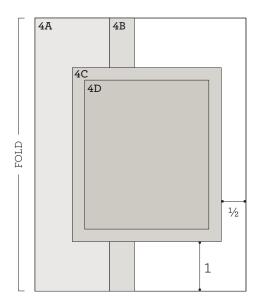

## Prepare (3 each):

**4D:**Paper: White Daisy
Inks: Eggplant, Pixie

Paper: White Daisy Die: large flower Ink: Pixie

Paper: White Daisy Die: small flower Ink: Pixie

## Assemble:

- 1. Prepare pieces shown above
- 2. Attach 4A and 4B to card base
- 3. Attach 4D to 4C
- 4. Attach 4C with thin 3-D foam tape
- 5. Attach flowers with thin 3-D foam tape
- 6. Embellish with dots