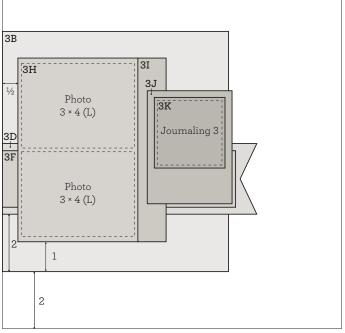

#### Assemble:

- 1. Use Peacock stripe paper for base pages
- 2. Attach 3A and 3B
- 3. Dovetail 3C and 3D and attach
- 4. Attach 3E and 3F
- 5. Attach photos to 3G and 3H
- 6. Attach 3G and 3H with thin 3-D foam tape
- 7. Attach 3I
- 8. Attach 3J
- 9. Attach 3K

- 10. Attach title
- 11. Embellish with Complements

  Tip: attach a few Complements with thin 3-D foam tape for added dimension
- 12. Embellish with wooden words
- 13. Embellish with dots
- 14. Add journaling