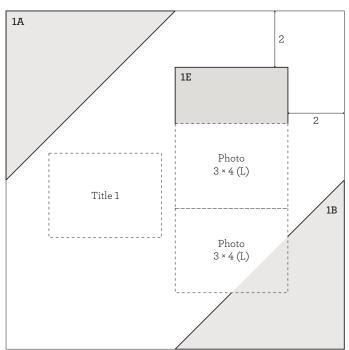

## Project 1

## Assemble:

- Use Linen ledger paper for base pages
   Attach 1A, 1B, 1C, and 1D
- 3. Attach 1E
- 4. Attach 1F, 1G, and 1H  $\,$
- 5. Attach photos

- 6. Attach title
- 7. Embellish with Complements
- 8. Embellish with wooden word
- 9. Embellish with dots
- 10. Add journaling