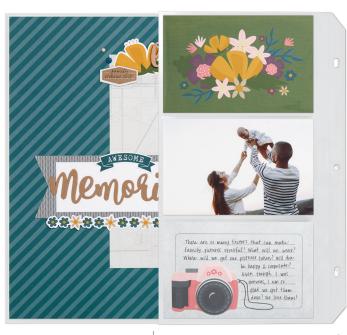

## Project 2

#### Assemble:

- 1. Use light Linen cardstock for base pages
- 2. Attach 2A, 2B, and 2C
- 3. Attach photo to 2D
- 4. Attach 2D with thin 3-D foam tape
- 5. Attach 2E, 2F, and 2G
- 6. Attach 2H
- 7. Attach remaining photos with thin 3-D foam tape

- 8. Attach title with thin 3-D foam tape
- $9. \ Embellish \ with \ Complements$
- 10. Embellish with wooden word
- 11. Embellish with dots
- 12. Add journaling

5