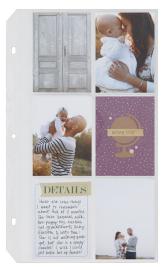

#### Assemble:

- 1. Use Peacock stripe paper for base pages
- 2. Attach 3A and 3B
- 3. Dovetail 3C and 3D and attach
- 4. Attach 3E and 3F
- 5. Attach photos to 3G and 3H
- 6. Attach 3G and 3H with thin 3-D foam tape
- 7. Attach 3I
- 8. Attach 3J
- 9. Attach 3K

- 10. Attach title
- 11. Embellish with Complements

  Tip: attach a few Complements with thin 3-D foam tape for added dimension
- 12. Embellish with wooden words
- 13. Embellish with dots
- 14. Add journaling