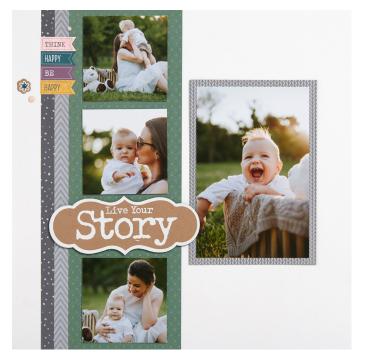

## Project 1

## Assemble:

- Use Linen ledger paper for base pages
   Attach 1A, 1B, 1C, and 1D
- 3. Attach 1E
- 4. Attach 1F, 1G, and 1H  $\,$
- 5. Attach photos

- 6. Attach title
- 7. Embellish with Complements
- 8. Embellish with wooden word
- 9. Embellish with dots
- 10. Add journaling