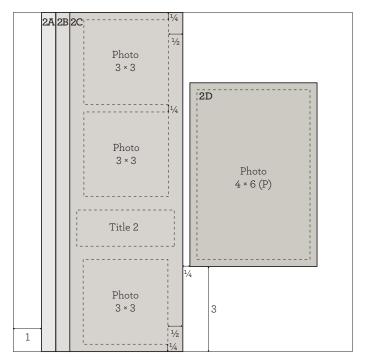

#### Assemble:

- 1. Use light Linen cardstock for base pages
- 2. Attach 2A, 2B, and 2C
- 3. Attach photo to 2D
- 4. Attach 2D with thin 3-D foam tape
- 5. Attach 2E, 2F, and 2G
- 6. Attach 2H
- 7. Attach remaining photos with thin 3-D foam tape

- 8. Attach title with thin 3-D foam tape
- $9. \ Embellish \ with \ Complements$
- 10. Embellish with wooden word
- 11. Embellish with dots
- 12. Add journaling

5