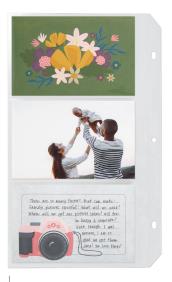

#### Assemble:

- 1. Use light Linen cardstock for base pages
- 2. Attach 2A, 2B, and 2C
- 3. Attach photo to 2D
- 4. Attach 2D with thin 3-D foam tape
- 5. Attach 2E, 2F, and 2G
- 6. Attach 2H
- 7. Attach remaining photos with thin 3-D foam tape

- 8. Attach title with thin 3-D foam tape
- $9. \ Embellish \ with \ Complements$
- 10. Embellish with wooden word
- 11. Embellish with dots
- 12. Add journaling

5