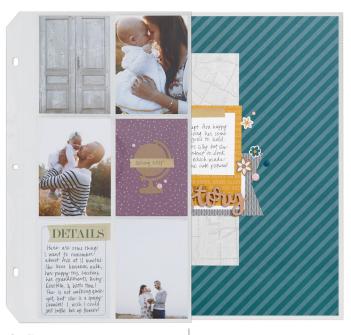

#### Assemble:

- 1. Use Peacock stripe paper for base pages
- 2. Attach 3A and 3B
- 3. Dovetail 3C and 3D and attach
- 4. Attach 3E and 3F
- 5. Attach photos to 3G and 3H
- 6. Attach 3G and 3H with thin 3-D foam tape
- 7. Attach 3I
- 8. Attach 3J
- 9. Attach 3K

- 10. Attach title
- 11. Embellish with Complements

  Tip: attach a few Complements with thin 3-D foam tape for added dimension
- 12. Embellish with wooden words
- 13. Embellish with dots
- 14. Add journaling

6

15. Expand this layout with 6-inch wide Pocket Plus™ Memory Protectors™

front

inside -

back

Project 3 Project 3

Project 4: Make 3

Project 5: Make 3