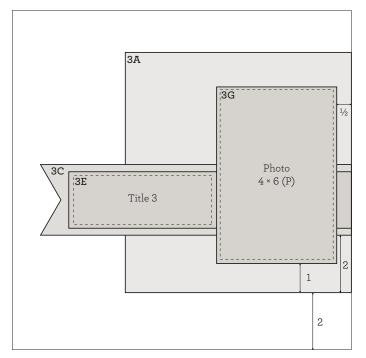

#### Assemble:

- 1. Use Peacock stripe paper for base pages
- 2. Attach 3A and 3B
- 3. Dovetail 3C and 3D and attach
- 4. Attach 3E and 3F
- 5. Attach photos to 3G and 3H
- 6. Attach 3G and 3H with thin 3-D foam tape
- 7. Attach 3I
- 8. Attach 3J
- 9. Attach 3K

- 10. Attach title
- 11. Embellish with Complements

  Tip: attach a few Complements with thin 3-D foam tape for added dimension
- 12. Embellish with wooden words
- 13. Embellish with dots
- 14. Add journaling