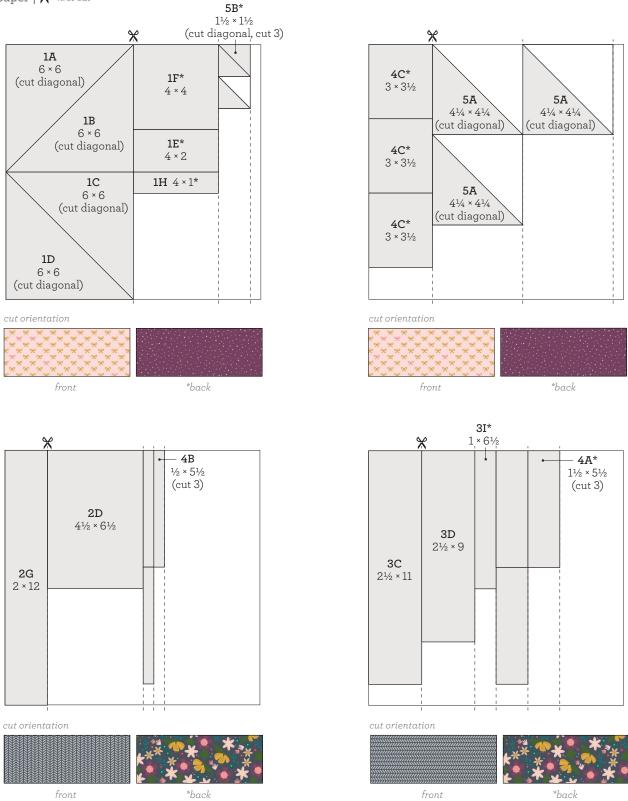

Trim all zip strips and set aside

**2A:** 12 × ½

**2B:** 12 × ½

**2E:** 12 × ½

Trim all pocket cards and set aside

1G: 3 × 4 journaling

2H: 4 × 6 journaling

2

## Assemble:

- Use Linen ledger paper for base pages
   Attach 1A, 1B, 1C, and 1D
- 3. Attach 1E
- 4. Attach 1F, 1G, and 1H  $\,$
- 5. Attach photos

- 6. Attach title
- 7. Embellish with Complements
- 8. Embellish with wooden word
- 9. Embellish with dots
- 10. Add journaling

#### Assemble:

- 1. Use light Linen cardstock for base pages
- 2. Attach 2A, 2B, and 2C
- 3. Attach photo to 2D
- 4. Attach 2D with thin 3-D foam tape
- 5. Attach 2E, 2F, and 2G
- 6. Attach 2H
- 7. Attach remaining photos with thin 3-D foam tape

- 8. Attach title with thin 3-D foam tape
- $9. \ Embellish \ with \ Complements$
- 10. Embellish with wooden word
- 11. Embellish with dots
- 12. Add journaling

5

## Prepare (3 each):

**4D:**Paper: White Daisy
Inks: Eggplant, Pixie

Paper: White Daisy Die: large flower Ink: Pixie

Paper: White Daisy Die: small flower Ink: Pixie

## Assemble:

- 1. Prepare pieces shown above
- 2. Attach 4A and 4B to card base
- 3. Attach 4D to 4C
- 4. Attach 4C with thin 3-D foam tape
- 5. Attach flowers with thin 3-D foam tape
- 6. Embellish with dots

Paper: light Saffron Ink: Archival Black Tip: dovetail

Paper: White Daisy Die: medium flower Ink: Pixie

## Assemble:

- Prepare pieces shown above
   Attach 5A and 5B to card base
- 3. Attach 5C
- 4. Dovetail 5D and attach
- 5. Attach medium flower with thin 3-D foam tape
- 6. Embellish with dots