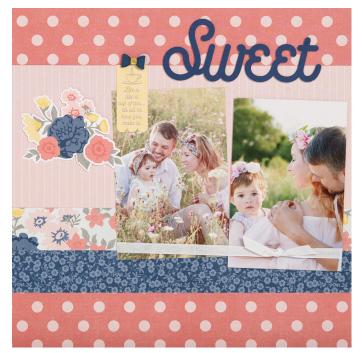

## Assemble:

- 1. Use banner paper for base pages
- 2. Attach 1A and 1B
- 3. Attach 1C and 1D
- 4. Embellish 4 × 6 photos with ribbon

  Tips: attach knotted end to photo with glue dots, wrap other end around and secure on back
- 5. Attach photos with thin 3-D foam tape

- 6. Attach 1E
- 7. Attach title with thin 3-D foam tape
- 8. Embellish with Complements

  Tip: attach a few Complements with thin 3-D foam tape for added dimension
- 9. Embellish with bows
- 10. Add journaling