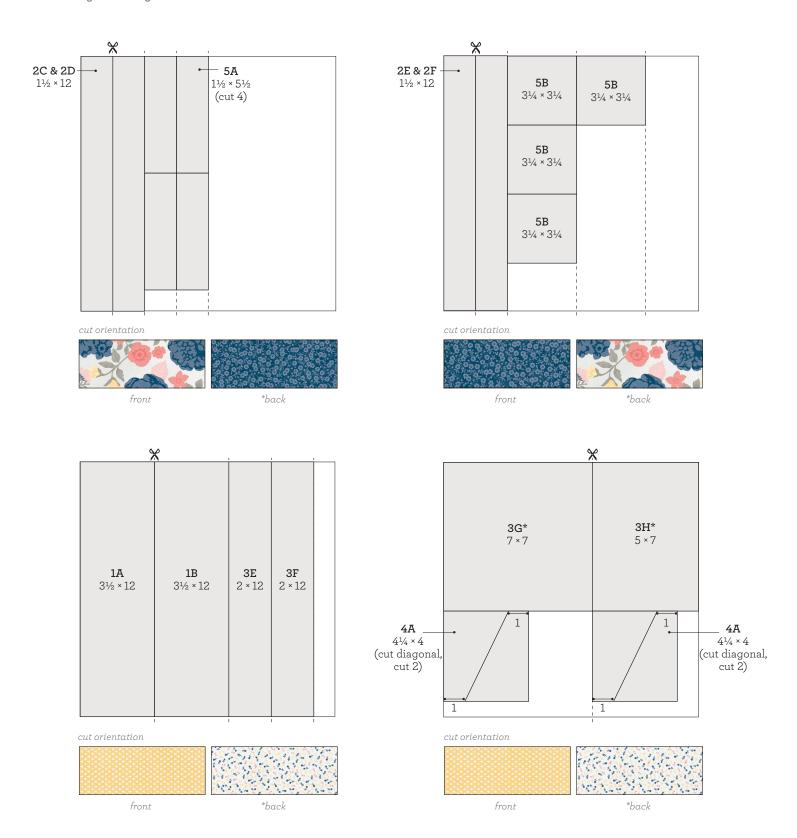

#### Assemble:

- 1. Use polka dot paper for base pages
- 2. Attach 2A and 2B
- 3. Attach 2C and 2D
- 4. Attach 2E and 2F
- 5. Attach 2G
- 6. Attach photos

Tips: attach a few photos with thin 3-D foam tape for added dimension, leave bottom corners of 4  $\times$  6 photos unattached to embellish with ribbon later

#### Assemble:

- 1. Use White Daisy cardstock for base pages
- 2. Attach 3A and 3B
- 3. Attach 3C and 3D
- 4. Attach 3E and 3F
- 5. Attach 3G and 3H
- 6. Attach 3I
- 7. Attach photos with thin 3-D foam tape

## Assemble:

- 1. Prepare pieces shown above
- 2. Attach 4A to card base
- 3. Dovetail 4B and attach
- 4. Attach 4C
- 5. Embellish with ribbon
  Tip: tie a knot then trim to size and attach
- 6. Attach teapot with thin 3-D foam tape

#### Assemble:

- 1. Prepare pieces shown above
- 2. Attach 5A to card base
- 3. Attach 5B

10

- 4. Attach 5C with thin 3-D foam tape
- 5. Attach teacup with thin 3-D foam tape
- 6. Attach tea bag
- 7. Embellish with ribbon