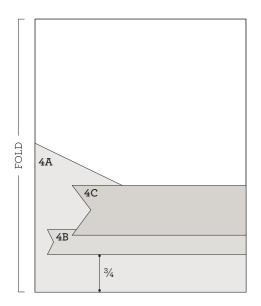

Trim all zip strips and set aside

1D: 12 × ½

**4B:** 4 × ½ (cut 4)

Trim all pocket cards and set aside

1E: 3 × 4 journaling

 $\textbf{3I:}~3\times4~\text{pattern}$ 

 $\odot$  2018 CTMH CO. UC 2

# blue shapes = suggested Thin Cuts arrangement