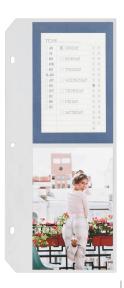

## Project 3

#### Assemble:

- 1. Use White Daisy cardstock for base pages
- 2. Attach 3A and 3B
- 3. Attach 3C and 3D
- 4. Attach 3E and 3F
- 5. Attach 3G and 3H
- 6. Attach 3I
- 7. Attach photos with thin 3-D foam tape

- 8. Attach title with thin 3-D foam tape
- 9. Embellish with Complements

  Tip: attach a few Complements with thin 3-D foam tape for added dimension
- 10. Embellish with ribbon
  - Tip: wrap around base pages and secure on back
- 11. Embellish with bows

6

12. Expand this layout with 4-inch wide Pocket Plus  $^{\text{\tiny{M}}}$  Memory Protectors  $^{\text{\tiny{m}}}$ 

front

\_\_\_\_\_ inside -

back

Project 3 Pocket Plus<sup>™</sup> Project 3

7

Project 4: Make 4