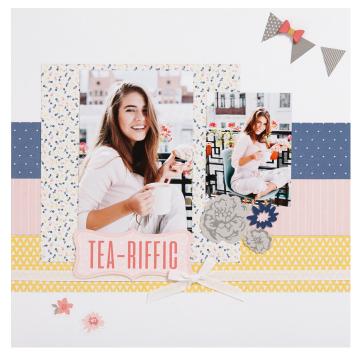

## Assemble:

- 1. Use banner paper for base pages
- 2. Attach 1A and 1B
- 3. Attach 1C and 1D
- 4. Embellish 4 × 6 photos with ribbon

  Tips: attach knotted end to photo with glue dots, wrap other end around and secure on back
- 5. Attach photos with thin 3-D foam tape

- 6. Attach 1E
- 7. Attach title with thin 3-D foam tape
- 8. Embellish with Complements

  Tip: attach a few Complements with thin 3-D foam tape for added dimension
- 9. Embellish with bows
- 10. Add journaling