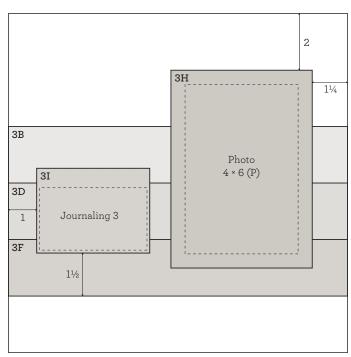

## Project 3

#### Assemble:

- 1. Use White Daisy cardstock for base pages
- 2. Attach 3A and 3B
- 3. Attach 3C and 3D
- 4. Attach 3E and 3F
- 5. Attach 3G and 3H
- 6. Attach 3I
- 7. Attach photos with thin 3-D foam tape

- 8. Attach title with thin 3-D foam tape
- 9. Embellish with Complements

  Tip: attach a few Complements with thin 3-D foam tape for added dimension
- 10. Embellish with ribbon
  - Tip: wrap around base pages and secure on back
- 11. Embellish with bows