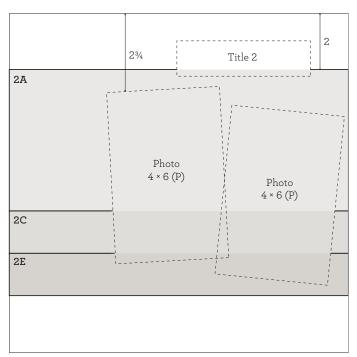

#### Assemble:

- 1. Use polka dot paper for base pages
- 2. Attach 2A and 2B
- 3. Attach 2C and 2D
- 4. Attach 2E and 2F
- 5. Attach 2G
- 6. Attach photos

Tips: attach a few photos with thin 3-D foam tape for added dimension, leave bottom corners of 4  $\times$  6 photos unattached to embellish with ribbon later

- 7. Embellish with ribbon

  Tip: wrap ribbon around both 4x6 photos and secure
  on back
- 8. Attach title with thin 3-D foam tape
- 9. Embellish with Complements
- 10. Embellish with bows
- 11. Add journaling