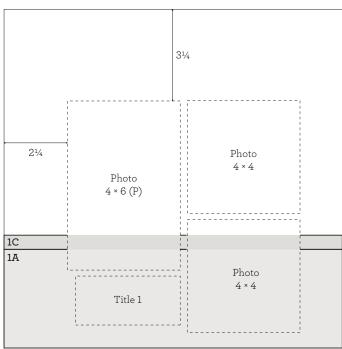

## Assemble:

- 1. Use banner paper for base pages
- 2. Attach 1A and 1B
- 3. Attach 1C and 1D
- 4. Embellish 4 × 6 photos with ribbon

  Tips: attach knotted end to photo with glue dots, wrap other end around and secure on back
- 5. Attach photos with thin 3-D foam tape

- 6. Attach 1E
- 7. Attach title with thin 3-D foam tape
- 8. Embellish with Complements

  Tip: attach a few Complements with thin 3-D foam tape for added dimension
- 9. Embellish with bows
- 10. Add journaling