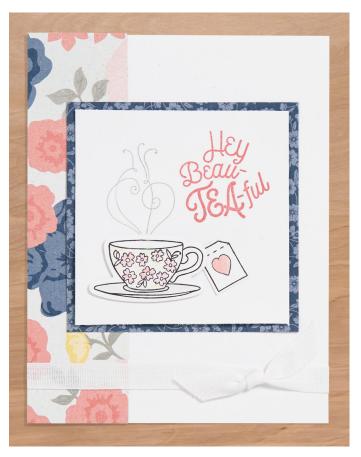

Prepare (4 each):

**5C:** Paper: White Daisy Ink: Heather, Smoothie

Paper: White Daisy Die: teacup Ink: Archival Black Tip: add watercolor

Paper: White Daisy Die: tea bag Ink: Archival Black Tip: add watercolor

#### Assemble:

- 1. Prepare pieces shown above
- 2. Attach 5A to card base
- 3. Attach 5B

10

- 4. Attach 5C with thin 3-D foam tape
- 5. Attach teacup with thin 3-D foam tape
- 6. Attach tea bag
- 7. Embellish with ribbon