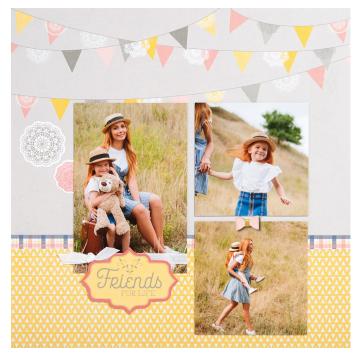

## Project 1

## Assemble:

- 1. Use banner paper for base pages
- 2. Attach 1A and 1B
- 3. Attach 1C and 1D
- 4. Embellish 4 × 6 photos with ribbon

  Tips: attach knotted end to photo with glue dots, wrap other end around and secure on back
- 5. Attach photos with thin 3-D foam tape

- 6. Attach 1E
- 7. Attach title with thin 3-D foam tape
- 8. Embellish with Complements

  Tip: attach a few Complements with thin 3-D foam tape for added dimension
- 9. Embellish with bows
- 10. Add journaling