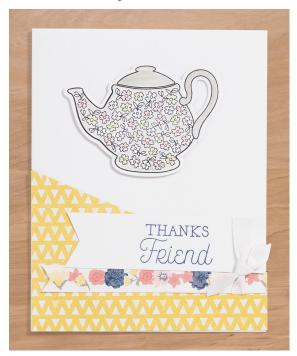

Stamp Set:

8

4C: Paper: White Daisy Ink: Sapphire Tip: dovetail

Paper: White Daisy Die: teapot Ink: Archival Black Tip: add watercolor

## Assemble:

- 1. Prepare pieces shown above
- 2. Attach 4A to card base
- 3. Dovetail 4B and attach
- 4. Attach 4C
- 5. Embellish with ribbon
  Tip: tie a knot then trim to size and attach
- 6. Attach teapot with thin 3-D foam tape