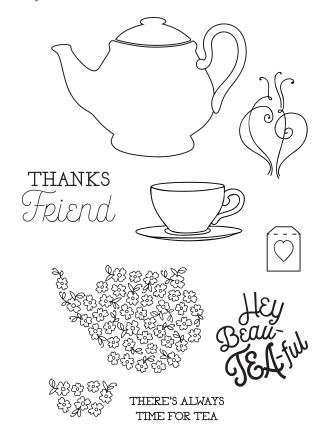

## Additional Materials Needed:

Z4180 Beautiful Friendship Cardmaking Stamp + Thin Cuts
Z3271 Archival Black Exclusive Inks<sup>®</sup> Stamp Pad
Z2826 Heather Exclusive Inks<sup>®</sup> Stamp Pad
Z2848 Sapphire Exclusive Inks<sup>®</sup> Stamp Pad
Z2896 Smoothie Exclusive Inks<sup>®</sup> Stamp Pad
Z3132 Watercolor Paints
Z3188 Paintbrush Set
X254 White Cards & Envelopes Value Pack

Stamp Set:

8

4C: Paper: White Daisy Ink: Sapphire Tip: dovetail

Paper: White Daisy Die: teapot Ink: Archival Black Tip: add watercolor