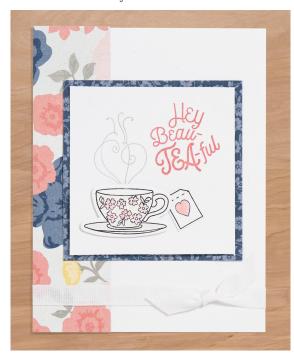

Prepare (4 each):

**5C:** Paper: White Daisy Ink: Heather, Smoothie

Paper: White Daisy Die: teacup Ink: Archival Black Tip: add watercolor

Paper: White Daisy Die: tea bag Ink: Archival Black Tip: add watercolor

#### Assemble:

- 1. Prepare pieces shown above
- 2. Attach 5A to card base
- 3. Attach 5B

10

- 4. Attach 5C with thin 3-D foam tape
- 5. Attach teacup with thin 3-D foam tape
- 6. Attach tea bag
- 7. Embellish with ribbon