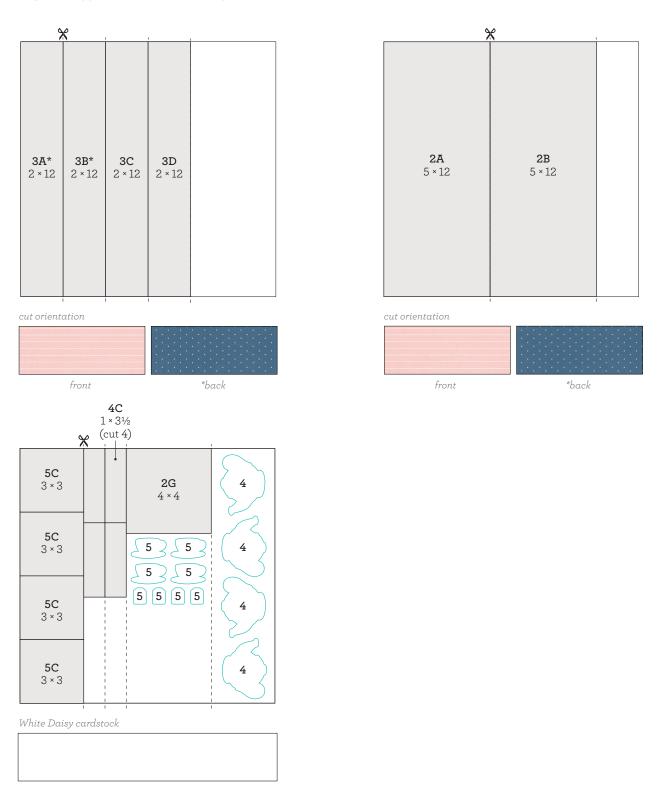

#### Assemble:

- 1. Use White Daisy cardstock for base pages
- 2. Attach 3A and 3B
- 3. Attach 3C and 3D
- 4. Attach 3E and 3F
- 5. Attach 3G and 3H
- 6. Attach 3I
- 7. Attach photos with thin 3-D foam tape

#### Assemble:

- 1. Use polka dot paper for base pages
- 2. Attach 2A and 2B
- 3. Attach 2C and 2D
- 4. Attach 2E and 2F
- 5. Attach 2G
- 6. Attach photos

Tips: attach a few photos with thin 3-D foam tape for added dimension, leave bottom corners of 4  $\times$  6 photos unattached to embellish with ribbon later