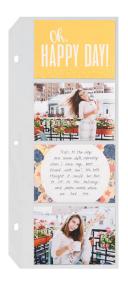

## Project 1

## Assemble:

- 1. Use banner paper for base pages
- 2. Attach 1A and 1B
- 3. Attach 1C and 1D
- 4. Embellish 4 × 6 photos with ribbon

  Tips: attach knotted end to photo with glue dots, wrap other end around and secure on back
- 5. Attach photos with thin 3-D foam tape

- 6. Attach 1E
- 7. Attach title with thin 3-D foam tape
- 8. Embellish with Complements

  Tip: attach a few Complements with thin 3-D foam tape for added dimension
- 9. Embellish with bows
- 10. Add journaling