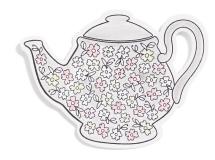

Stamp Set:

8

4C: Paper: White Daisy Ink: Sapphire Tip: dovetail

Paper: White Daisy Die: teapot Ink: Archival Black Tip: add watercolor

## Assemble:

- 1. Prepare pieces shown above
- 2. Attach 4A to card base
- 3. Dovetail 4B and attach
- 4. Attach 4C
- 5. Embellish with ribbon
  Tip: tie a knot then trim to size and attach
- 6. Attach teapot with thin 3-D foam tape