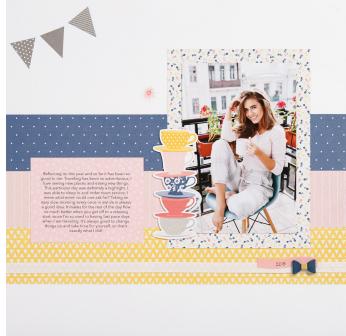

#### Assemble:

- 1. Use polka dot paper for base pages
- 2. Attach 2A and 2B
- 3. Attach 2C and 2D
- 4. Attach 2E and 2F
- 5. Attach 2G
- 6. Attach photos

Tips: attach a few photos with thin 3-D foam tape for added dimension, leave bottom corners of 4  $\times$  6 photos unattached to embellish with ribbon later

- 7. Embellish with ribbon

  Tip: wrap ribbon around both 4x6 photos and secure
  on back
- 8. Attach title with thin 3-D foam tape
- 9. Embellish with Complements
- 10. Embellish with bows
- 11. Add journaling