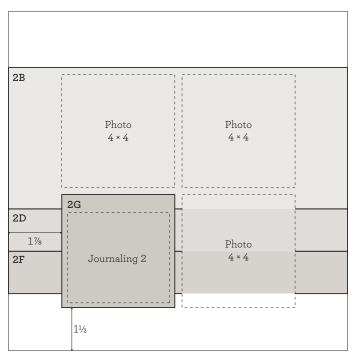

#### Assemble:

- 1. Use polka dot paper for base pages
- 2. Attach 2A and 2B
- 3. Attach 2C and 2D
- 4. Attach 2E and 2F
- 5. Attach 2G
- 6. Attach photos

Tips: attach a few photos with thin 3-D foam tape for added dimension, leave bottom corners of 4  $\times$  6 photos unattached to embellish with ribbon later

- 7. Embellish with ribbon

  Tip: wrap ribbon around both 4x6 photos and secure
  on back
- 8. Attach title with thin 3-D foam tape
- 9. Embellish with Complements
- 10. Embellish with bows
- 11. Add journaling