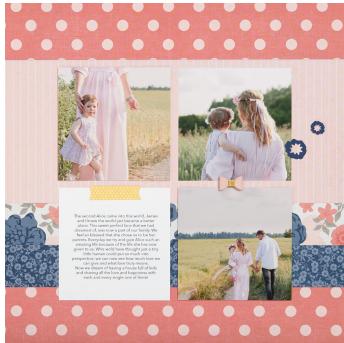

#### Assemble:

- 1. Use polka dot paper for base pages
- 2. Attach 2A and 2B
- 3. Attach 2C and 2D
- 4. Attach 2E and 2F
- 5. Attach 2G
- 6. Attach photos

Tips: attach a few photos with thin 3-D foam tape for added dimension, leave bottom corners of 4  $\times$  6 photos unattached to embellish with ribbon later

- 7. Embellish with ribbon

  Tip: wrap ribbon around both 4x6 photos and secure
  on back
- 8. Attach title with thin 3-D foam tape
- 9. Embellish with Complements
- 10. Embellish with bows
- 11. Add journaling