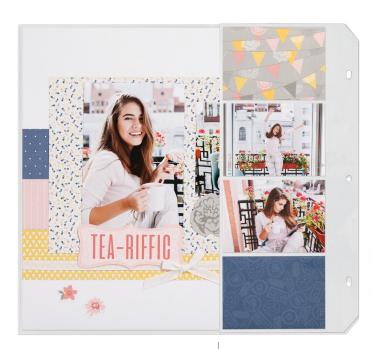

## Project 1

## Assemble:

- 1. Use banner paper for base pages
- 2. Attach 1A and 1B
- 3. Attach 1C and 1D
- 4. Embellish 4 × 6 photos with ribbon

  Tips: attach knotted end to photo with glue dots, wrap other end around and secure on back
- 5. Attach photos with thin 3-D foam tape

- 6. Attach 1E
- 7. Attach title with thin 3-D foam tape
- 8. Embellish with Complements

  Tip: attach a few Complements with thin 3-D foam tape for added dimension
- 9. Embellish with bows
- 10. Add journaling