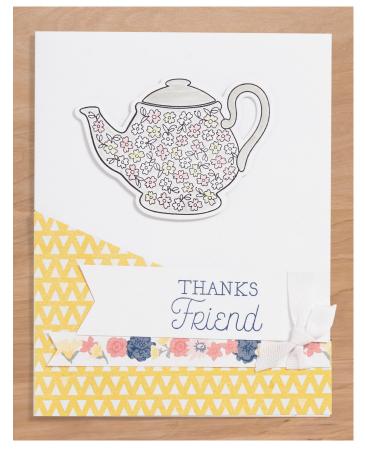

6

12. Expand this layout with 4-inch wide Pocket Plus  $^{\text{\tiny{M}}}$  Memory Protectors  $^{\text{\tiny{m}}}$ 

front

\_\_\_\_\_ inside -

back

Project 3 Pocket Plus<sup>™</sup> Project 3

7

Project 4: Make 4

Project 5: Make 4

## Assemble:

- 1. Prepare pieces shown above
- 2. Attach 4A to card base
- 3. Dovetail 4B and attach
- 4. Attach 4C
- 5. Embellish with ribbon
  Tip: tie a knot then trim to size and attach
- 6. Attach teapot with thin 3-D foam tape