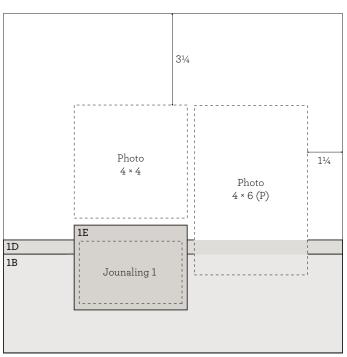

Trim all zip strips and set aside

1D: 12 × ½

**4B:** 4 × ½ (cut 4)

Trim all pocket cards and set aside

1E: 3 × 4 journaling

 $\textbf{3I:}~3\times4~\text{pattern}$ 

 $\odot$  2018 CTMH CO. UC 2

## Assemble:

- 1. Use banner paper for base pages
- 2. Attach 1A and 1B
- 3. Attach 1C and 1D
- 4. Embellish 4 × 6 photos with ribbon

  Tips: attach knotted end to photo with glue dots, wrap other end around and secure on back
- 5. Attach photos with thin 3-D foam tape

- 6. Attach 1E
- 7. Attach title with thin 3-D foam tape
- 8. Embellish with Complements

  Tip: attach a few Complements with thin 3-D foam tape for added dimension
- 9. Embellish with bows
- 10. Add journaling