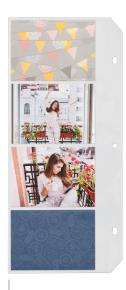

#### Assemble:

- 1. Use polka dot paper for base pages
- 2. Attach 2A and 2B
- 3. Attach 2C and 2D
- 4. Attach 2E and 2F
- 5. Attach 2G
- 6. Attach photos

Tips: attach a few photos with thin 3-D foam tape for added dimension, leave bottom corners of 4  $\times$  6 photos unattached to embellish with ribbon later

- 7. Embellish with ribbon

  Tip: wrap ribbon around both 4x6 photos and secure
  on back
- 8. Attach title with thin 3-D foam tape
- 9. Embellish with Complements
- 10. Embellish with bows
- 11. Add journaling