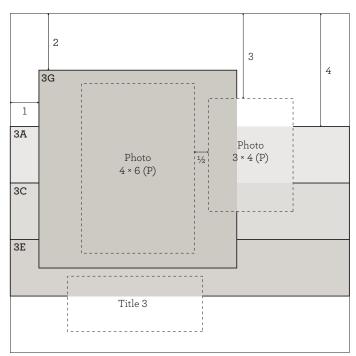

#### Assemble:

- 1. Use White Daisy cardstock for base pages
- 2. Attach 3A and 3B
- 3. Attach 3C and 3D
- 4. Attach 3E and 3F
- 5. Attach 3G and 3H
- 6. Attach 3I
- 7. Attach photos with thin 3-D foam tape

- 8. Attach title with thin 3-D foam tape
- 9. Embellish with Complements

  Tip: attach a few Complements with thin 3-D foam tape for added dimension
- 10. Embellish with ribbon
  - Tip: wrap around base pages and secure on back
- 11. Embellish with bows