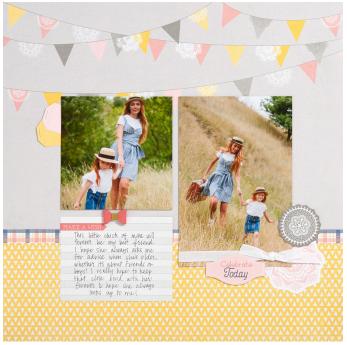

#### Assemble:

- 1. Use polka dot paper for base pages
- 2. Attach 2A and 2B
- 3. Attach 2C and 2D
- 4. Attach 2E and 2F
- 5. Attach 2G
- 6. Attach photos

Tips: attach a few photos with thin 3-D foam tape for added dimension, leave bottom corners of 4  $\times$  6 photos unattached to embellish with ribbon later

- 7. Embellish with ribbon

  Tip: wrap ribbon around both 4x6 photos and secure
  on back
- 8. Attach title with thin 3-D foam tape
- 9. Embellish with Complements
- 10. Embellish with bows
- 11. Add journaling