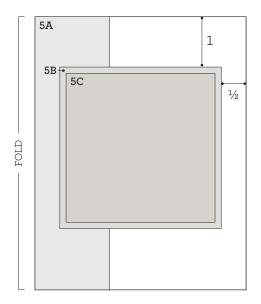

## Assemble:

- 1. Prepare pieces shown above
- 2. Attach 4A to card base
- 3. Dovetail 4B and attach
- 4. Attach 4C
- 5. Embellish with ribbon
  Tip: tie a knot then trim to size and attach
- 6. Attach teapot with thin 3-D foam tape

Prepare (4 each):

**5C:** Paper: White Daisy Ink: Heather, Smoothie

Paper: White Daisy Die: teacup Ink: Archival Black Tip: add watercolor

Paper: White Daisy Die: tea bag Ink: Archival Black Tip: add watercolor

#### Assemble:

- 1. Prepare pieces shown above
- 2. Attach 5A to card base
- 3. Attach 5B

10

- 4. Attach 5C with thin 3-D foam tape
- 5. Attach teacup with thin 3-D foam tape
- 6. Attach tea bag
- 7. Embellish with ribbon