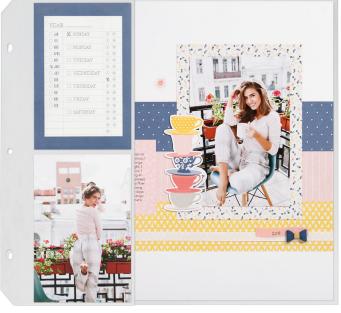

## Project 3

#### Assemble:

- 1. Use White Daisy cardstock for base pages
- 2. Attach 3A and 3B
- 3. Attach 3C and 3D
- 4. Attach 3E and 3F
- 5. Attach 3G and 3H
- 6. Attach 3I
- 7. Attach photos with thin 3-D foam tape

- 8. Attach title with thin 3-D foam tape
- 9. Embellish with Complements

  Tip: attach a few Complements with thin 3-D foam tape for added dimension
- 10. Embellish with ribbon
  - Tip: wrap around base pages and secure on back
- 11. Embellish with bows