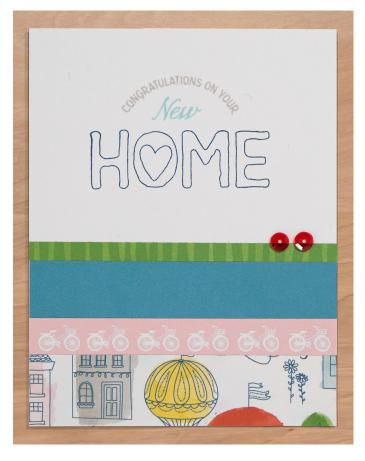

# Assemble:

- Prepare pieces shown above
   Attach 5A to card base
- 3. Attach 5B
- 4. Attach 5D to 5C
- 5. Attach 5C and house with thin 3-D foam tape
- 6. Embellish with sequins

11