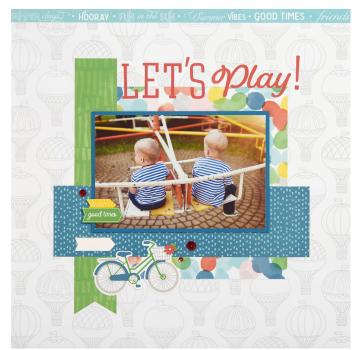

# Project 2

#### Assemble:

- 1. Use white hot air balloon paper for base pages
- 2. Attach 2A and 2B
- 3. Attach 2C
- 4. Dovetail 2D and attach
- 5. Attach 2E
- 6. Attach photo to 2F
- 7. Attach 2F with thin 3-D foam tape
- 8. Attach title
  - $Tip: use\ alphabet\ stickers\ and\ Complements$
- 9. Attach 2G and 2H

- 10. Attach remaining photos and 2I
- 11. Attach 2J, 2K, 2L, and 2M
- 12. Embellish with Complements

  Tip: attach a few Complements with thin 3-D foam tape for added dimension
- 13. Embellish with sequins
- 14. Add journaling