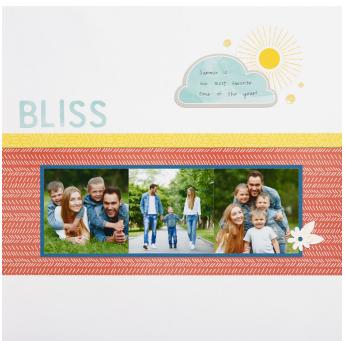

# Project 1

# Assemble:

- 1. Use White Daisy cardstock for base pages
- 2. Attach 1A and 1B
- 3. Attach 1C, 1D, 1E, and 1F
- 4. Attach 1G, 1H, and 1I
- 5. Attach title
- 6. Attach photos

- 7. Embellish with Complements

  Tip: attach a few Complements with thin 3-D foam tape for added dimension
- 8. Embellish with sequins
- 9. Add journaling

5