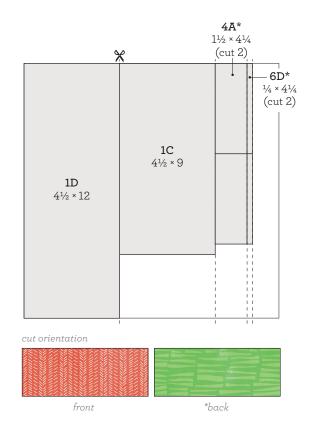

# Project 1

# Assemble:

- 1. Use White Daisy cardstock for base pages
- 2. Attach 1A and 1B
- 3. Attach 1C, 1D, 1E, and 1F
- 4. Attach 1G, 1H, and 1I
- 5. Attach title
- 6. Attach photos

- 7. Embellish with Complements