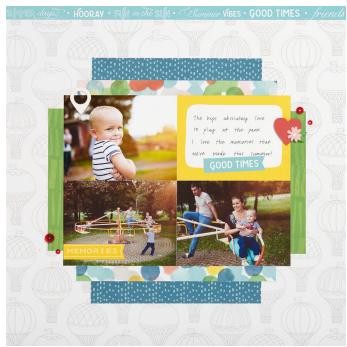

# Project 1

# Assemble:

- 1. Use White Daisy cardstock for base pages
- 2. Attach 1A and 1B
- 3. Attach 1C, 1D, 1E, and 1F
- 4. Attach 1G, 1H, and 1I
- 5. Attach title
- 6. Attach photos

- 7. Embellish with Complements

  Tip: attach a few Complements with thin 3-D foam tape for added dimension
- 8. Embellish with sequins
- 9. Add journaling

5