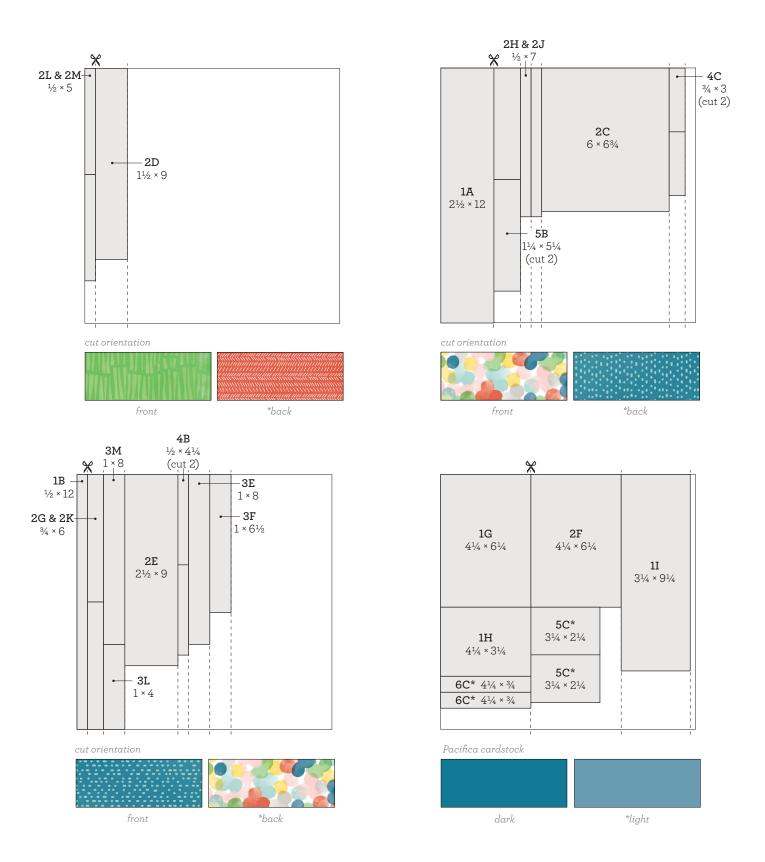

# Project 2

#### Assemble:

- 1. Use white hot air balloon paper for base pages
- 2. Attach 2A and 2B
- 3. Attach 2C
- 4. Dovetail 2D and attach
- 5. Attach 2E
- 6. Attach photo to 2F
- 7. Attach 2F with thin 3-D foam tape
- 8. Attach title
  - $Tip: use\ alphabet\ stickers\ and\ Complements$
- 9. Attach 2G and 2H

- 10. Attach remaining photos and 2I
- 11. Attach 2J, 2K, 2L, and 2M
- 12. Embellish with Complements

  Tip: attach a few Complements with thin 3-D foam tape for added dimension
- 13. Embellish with sequins
- 14. Add journaling

# Project 3

#### Assemble:

- 1. Use Glacier grid paper for base pages
- 2. Attach 3A and 3B
- 3. Dovetail 3C and 3D and attach
- 4. Dovetail 3E and 3F and attach
- 5. Attach photos
- 6. Attach 3G
- 7. Dovetail 3H and 3I and attach
- 8. Attach 3J, 3K, 3L, and 3M

- 9. Attach title
- 10. Embellish with Complements

  Tip: attach a few Complements with thin 3-D foam tape for added dimension
- 11. Embellish with sequins
- 12. Add journaling

7

13. Expand this layout with 4-inch wide Pocket Plus™ Memory Protectors™