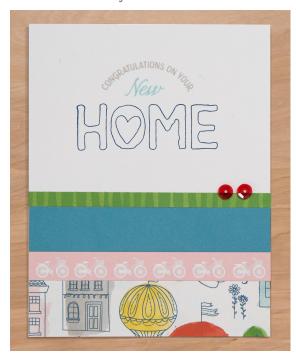

# Assemble:

12

- 1. Attach 6A, 6B, 6C, and 6D to card base
- 2. Stamp sentiment with Glacier, Mink, and Pacifica inks on card base
- 3. Embellish with sequins