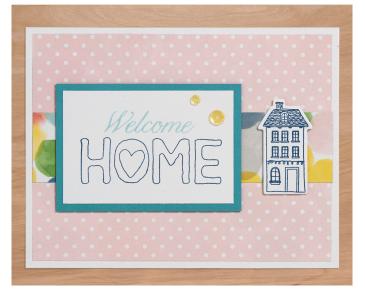

10

5D: Paper: White Daisy Inks: Glacier, Pacifica

Paper: White Daisy Die: small house Ink: Pacifica

# Assemble:

- Prepare pieces shown above
   Attach 5A to card base
- 3. Attach 5B
- 4. Attach 5D to 5C
- 5. Attach 5C and house with thin 3-D foam tape
- 6. Embellish with sequins

11