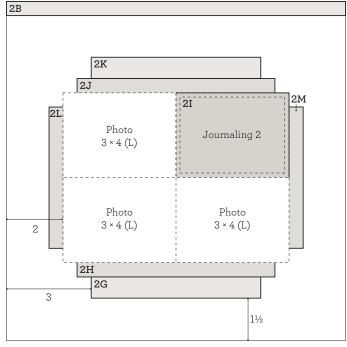

#### Assemble:

- 1. Use white hot air balloon paper for base pages
- 2. Attach 2A and 2B
- 3. Attach 2C
- 4. Dovetail 2D and attach
- 5. Attach 2E
- 6. Attach photo to 2F
- 7. Attach 2F with thin 3-D foam tape
- 8. Attach title
  - $Tip: use\ alphabet\ stickers\ and\ Complements$
- 9. Attach 2G and 2H

- 10. Attach remaining photos and 2I
- 11. Attach 2J, 2K, 2L, and 2M
- 12. Embellish with Complements

  Tip: attach a few Complements with thin 3-D foam tape for added dimension
- 13. Embellish with sequins
- 14. Add journaling