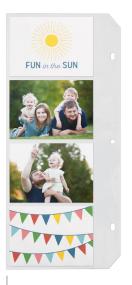

# Project 2

#### Assemble:

- 1. Use white hot air balloon paper for base pages
- 2. Attach 2A and 2B
- 3. Attach 2C
- 4. Dovetail 2D and attach
- 5. Attach 2E
- 6. Attach photo to 2F
- 7. Attach 2F with thin 3-D foam tape
- 8. Attach title
  - $Tip: use\ alphabet\ stickers\ and\ Complements$
- 9. Attach 2G and 2H

- 10. Attach remaining photos and 2I
- 11. Attach 2J, 2K, 2L, and 2M
- 12. Embellish with Complements

  Tip: attach a few Complements with thin 3-D foam tape for added dimension
- 13. Embellish with sequins
- 14. Add journaling