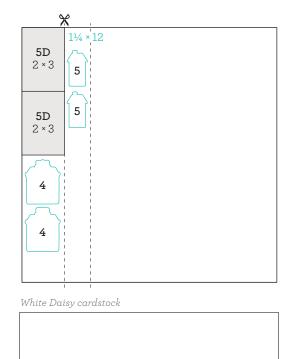

10

5D: Paper: White Daisy Inks: Glacier, Pacifica

Paper: White Daisy Die: small house Ink: Pacifica

# Assemble:

- Prepare pieces shown above
   Attach 5A to card base
- 3. Attach 5B
- 4. Attach 5D to 5C
- 5. Attach 5C and house with thin 3-D foam tape
- 6. Embellish with sequins

11