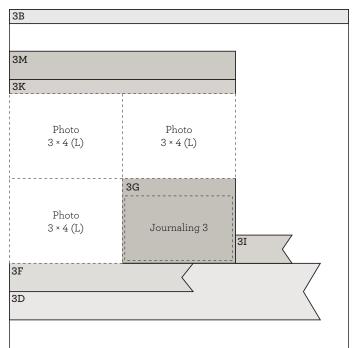

# Project 2

#### Assemble:

- 1. Use white hot air balloon paper for base pages
- 2. Attach 2A and 2B
- 3. Attach 2C
- 4. Dovetail 2D and attach
- 5. Attach 2E
- 6. Attach photo to 2F
- 7. Attach 2F with thin 3-D foam tape
- 8. Attach title
  - $Tip: use\ alphabet\ stickers\ and\ Complements$
- 9. Attach 2G and 2H

- 10. Attach remaining photos and 2I
- 11. Attach 2J, 2K, 2L, and 2M
- 12. Embellish with Complements

  Tip: attach a few Complements with thin 3-D foam tape for added dimension
- 13. Embellish with sequins
- 14. Add journaling