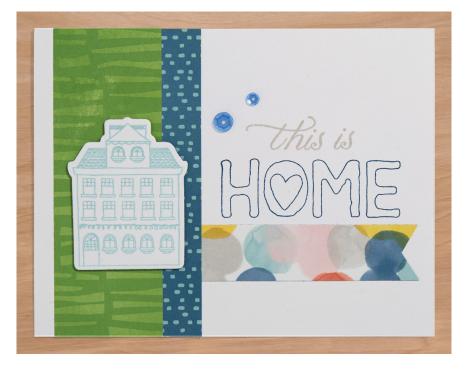

# Assemble:

- Prepare piece shown above
   Attach 4A and 4B to card base
- 3. Dovetail 4C and attach
- 4. Stamp sentiment with Mink and Pacifica inks on card base
- 5. Attach house with thin 3-D foam tape
- 6. Embellish with sequins