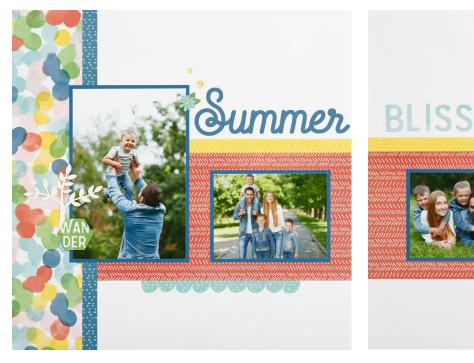

# Central Park | 3 layouts & 6 optional cards

Gather photos (13 total)

(P) = portrait (L) = landscape

 $3 \times 3$   $3 \times 4$  (L)  $4 \times 6$  (P)  $4 \times 6$  (L)

Project 1 3 1 1 -

Project 2 - 3 - 1