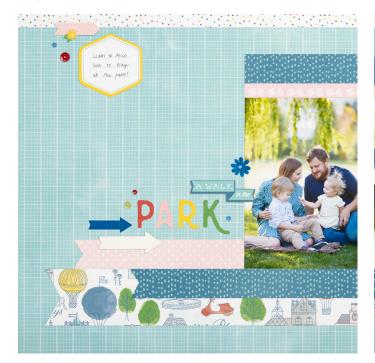

# Project 3

#### Assemble:

- 1. Use Glacier grid paper for base pages
- 2. Attach 3A and 3B
- 3. Dovetail 3C and 3D and attach
- 4. Dovetail 3E and 3F and attach
- 5. Attach photos
- 6. Attach 3G
- 7. Dovetail 3H and 3I and attach
- 8. Attach 3J, 3K, 3L, and 3M

- 9. Attach title
- 10. Embellish with Complements

  Tip: attach a few Complements with thin 3-D foam tape for added dimension
- 11. Embellish with sequins
- 12. Add journaling

7

13. Expand this layout with 4-inch wide Pocket Plus™ Memory Protectors™