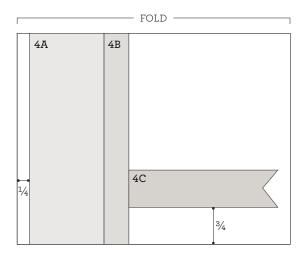

# Assemble:

- Prepare piece shown above
   Attach 4A and 4B to card base
- 3. Dovetail 4C and attach
- 4. Stamp sentiment with Mink and Pacifica inks on card base
- 5. Attach house with thin 3-D foam tape
- 6. Embellish with sequins