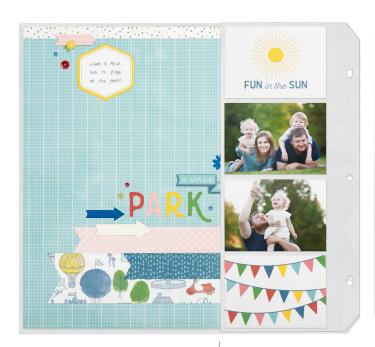

# Project 2

#### Assemble:

- 1. Use white hot air balloon paper for base pages
- 2. Attach 2A and 2B
- 3. Attach 2C
- 4. Dovetail 2D and attach
- 5. Attach 2E
- 6. Attach photo to 2F
- 7. Attach 2F with thin 3-D foam tape
- 8. Attach title
  - $Tip: use\ alphabet\ stickers\ and\ Complements$
- 9. Attach 2G and 2H

- 10. Attach remaining photos and 2I
- 11. Attach 2J, 2K, 2L, and 2M
- 12. Embellish with Complements

  Tip: attach a few Complements with thin 3-D foam tape for added dimension
- 13. Embellish with sequins
- 14. Add journaling