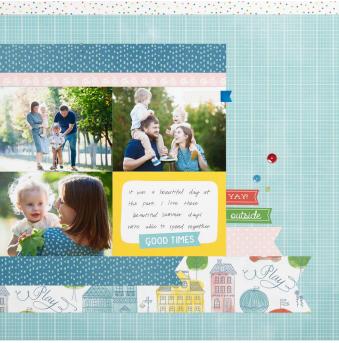

# Project 3

#### Assemble:

- 1. Use Glacier grid paper for base pages
- 2. Attach 3A and 3B
- 3. Dovetail 3C and 3D and attach
- 4. Dovetail 3E and 3F and attach
- 5. Attach photos
- 6. Attach 3G
- 7. Dovetail 3H and 3I and attach
- 8. Attach 3J, 3K, 3L, and 3M

- 9. Attach title
- 10. Embellish with Complements

  Tip: attach a few Complements with thin 3-D foam tape for added dimension
- 11. Embellish with sequins
- 12. Add journaling

7

13. Expand this layout with 4-inch wide Pocket Plus™ Memory Protectors™