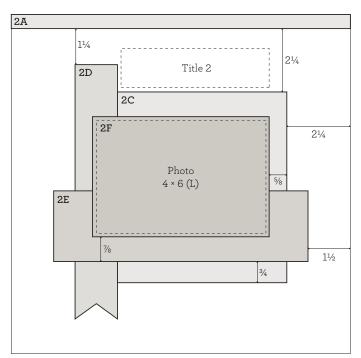

# Project 2

#### Assemble:

- 1. Use white hot air balloon paper for base pages
- 2. Attach 2A and 2B
- 3. Attach 2C
- 4. Dovetail 2D and attach
- 5. Attach 2E
- 6. Attach photo to 2F
- 7. Attach 2F with thin 3-D foam tape
- 8. Attach title
  - $Tip: use\ alphabet\ stickers\ and\ Complements$
- 9. Attach 2G and 2H