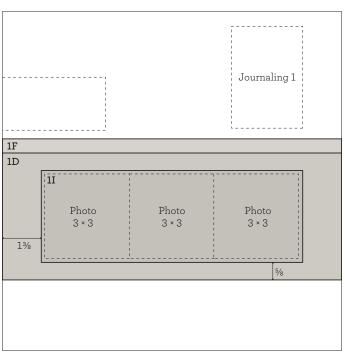

# Project 2

#### Assemble:

- 1. Use white hot air balloon paper for base pages
- 2. Attach 2A and 2B
- 3. Attach 2C
- 4. Dovetail 2D and attach
- 5. Attach 2E
- 6. Attach photo to 2F
- 7. Attach 2F with thin 3-D foam tape
- 8. Attach title
  - $Tip: use\ alphabet\ stickers\ and\ Complements$
- 9. Attach 2G and 2H

- 10. Attach remaining photos and 2I
- 11. Attach 2J, 2K, 2L, and 2M
- 12. Embellish with Complements

  Tip: attach a few Complements with thin 3-D foam tape for added dimension
- 13. Embellish with sequins
- 14. Add journaling