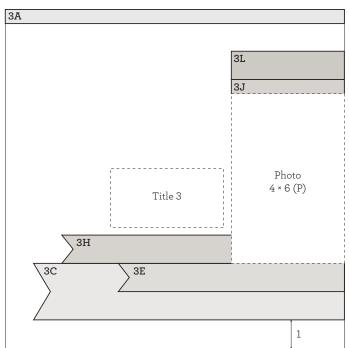

# Project 3

#### Assemble:

- 1. Use Glacier grid paper for base pages
- 2. Attach 3A and 3B
- 3. Dovetail 3C and 3D and attach
- 4. Dovetail 3E and 3F and attach
- 5. Attach photos
- 6. Attach 3G
- 7. Dovetail 3H and 3I and attach
- 8. Attach 3J, 3K, 3L, and 3M

- 9. Attach title
- 10. Embellish with Complements

  Tip: attach a few Complements with thin 3-D foam tape for added dimension
- 11. Embellish with sequins
- 12. Add journaling

7

13. Expand this layout with 4-inch wide Pocket Plus™ Memory Protectors™