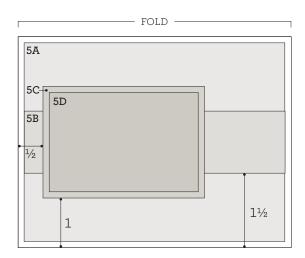

10

5D: Paper: White Daisy Inks: Glacier, Pacifica

Paper: White Daisy Die: small house Ink: Pacifica

# Assemble:

- Prepare pieces shown above
   Attach 5A to card base
- 3. Attach 5B
- 4. Attach 5D to 5C
- 5. Attach 5C and house with thin 3-D foam tape
- 6. Embellish with sequins

11