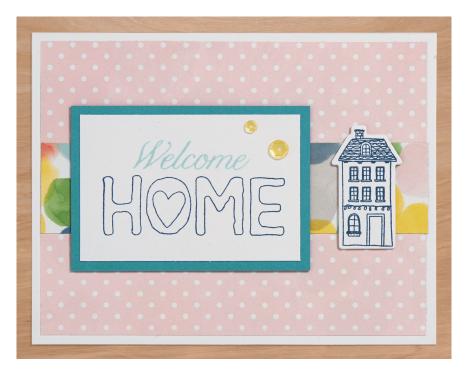

# Assemble:

- Prepare piece shown above
   Attach 4A and 4B to card base
- 3. Dovetail 4C and attach
- 4. Stamp sentiment with Mink and Pacifica inks on card base
- 5. Attach house with thin 3-D foam tape
- 6. Embellish with sequins