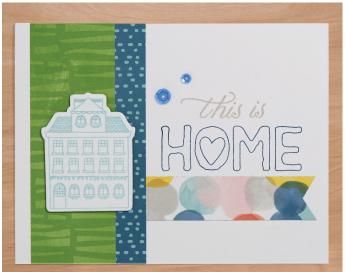

Stamp Set:

9

Paper: White Daisy Die: large house Ink: Glacier

# Assemble:

- Prepare piece shown above
   Attach 4A and 4B to card base
- 3. Dovetail 4C and attach
- 4. Stamp sentiment with Mink and Pacifica inks on card base
- 5. Attach house with thin 3-D foam tape
- 6. Embellish with sequins