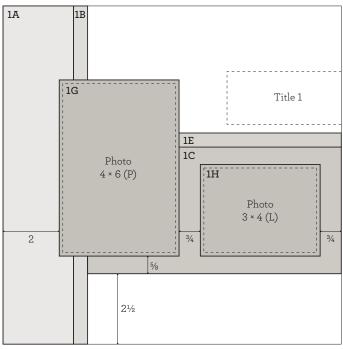

# Project 1

# Assemble:

- 1. Use White Daisy cardstock for base pages
- 2. Attach 1A and 1B
- 3. Attach 1C, 1D, 1E, and 1F
- 4. Attach 1G, 1H, and 1I
- 5. Attach title
- 6. Attach photos

- 7. Embellish with Complements

  Tip: attach a few Complements with thin 3-D foam tape for added dimension
- 8. Embellish with sequins
- 9. Add journaling

5