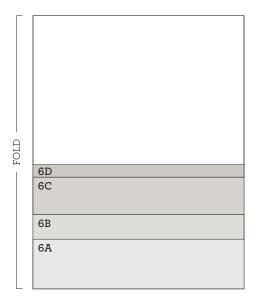

# Assemble:

12

- 1. Attach 6A, 6B, 6C, and 6D to card base
- 2. Stamp sentiment with Glacier, Mink, and Pacifica inks on card base
- 3. Embellish with sequins