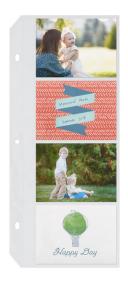

front

inside –

back

Project 3 Pocket Plus<sup>™</sup>

8

Project 3

Project 5: Make 2

Project 6: Make 2