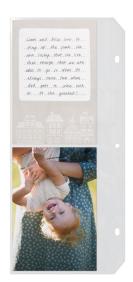

# Project 1

# Assemble:

- 1. Use White Daisy cardstock for base pages
- 2. Attach 1A and 1B
- 3. Attach 1C, 1D, 1E, and 1F
- 4. Attach 1G, 1H, and 1I
- 5. Attach title
- 6. Attach photos

- 7. Embellish with Complements

  Tip: attach a few Complements with thin 3-D foam tape for added dimension
- 8. Embellish with sequins
- 9. Add journaling

5