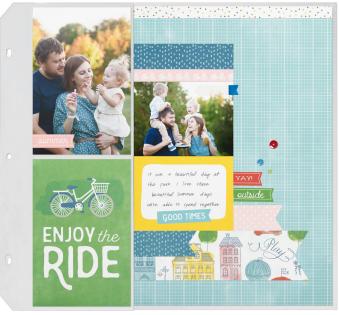

# Project 3

#### Assemble:

- 1. Use Glacier grid paper for base pages
- 2. Attach 3A and 3B
- 3. Dovetail 3C and 3D and attach
- 4. Dovetail 3E and 3F and attach
- 5. Attach photos
- 6. Attach 3G
- 7. Dovetail 3H and 3I and attach
- 8. Attach 3J, 3K, 3L, and 3M

- 9. Attach title
- 10. Embellish with Complements

  Tip: attach a few Complements with thin 3-D foam tape for added dimension
- 11. Embellish with sequins
- 12. Add journaling

7

13. Expand this layout with 4-inch wide Pocket Plus™ Memory Protectors™