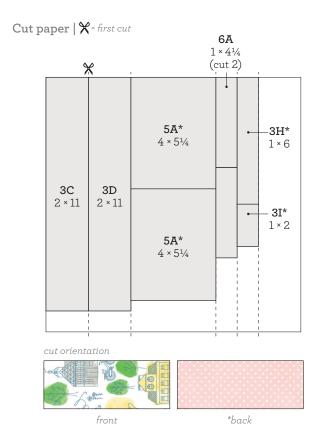

# Project 3

#### Assemble:

- 1. Use Glacier grid paper for base pages
- 2. Attach 3A and 3B
- 3. Dovetail 3C and 3D and attach
- 4. Dovetail 3E and 3F and attach
- 5. Attach photos
- 6. Attach 3G
- 7. Dovetail 3H and 3I and attach
- 8. Attach 3J, 3K, 3L, and 3M