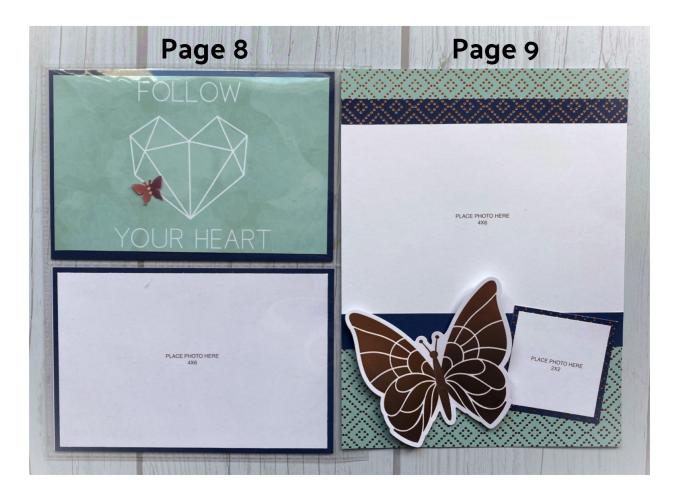

# Page 8 Assembly:

1. Trim 1/8" off all 4 sides of the 6x4 "Follow Your Heart" PML Card.

2. Attach the PML Card to the Sapphire CS. Add 1 Butterfly Sequin.

3. Attach your photo or the Photo Place Holder card to the 6x4 photo and slide in to the protector.

# Page 9 Assembly:

1. Attach your photo or the Photo Place Holder card approx. 1 1/4" down from the top.

2. Attach both strips of Sapphire Gold CS above and below this.

3. Attach the 2  $1/4 \times 2 1/4$  Sapphire Gold CS photo mat to the lower right edge of the page, as shown.

4. Use foam tape to attach the butterfly sticker to the left of the small photo mat.