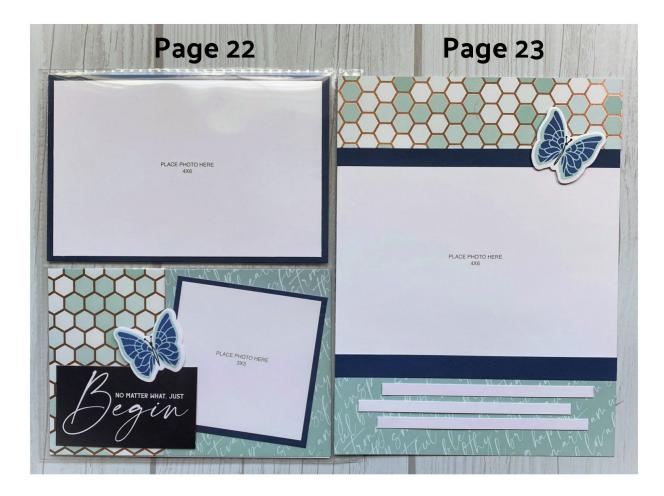

# Page 22 Assembly:

- 1. Trim your photo or Photo Place Holder card 1/8" on all 4 sides.
- 2. Attach this to the Sapphire CS photo mat.
- 3. Attach the Blue Hexagons BTP to the left edge of the Glacier Words BTP.
- 4. Attach the 3  $1/4 \times 3 1/4$  photo mat to the right side of the Glacier Words BTP.
- 5. Trim the "Begin" PML card to 3 x 1 1/2."
- 6. Using Glacier ink, stamp the solid Butterfly onto White CS (do 2x to use on page 23).
- 7. Using Sapphire ink, stamp the detail Butterfly image on too of this. Use thin cuts to cut out. (do 2x to use on page 23). Attach to the page as shown.
- 8. Use a journaling pen to outline the body and antennae's of the butterfly.

# Page 23 Assembly:

1. Attach the piece of Blue Hexagons BTP to the top of the Glacier Words base page.

2. Attach the  $3/8 \times 6$  piece of Sapphire CS directly below this, followed by your photo or the Photo Place Holder card.

3. Attach 3 journaling strips below this, as shown.

4. Finish the page by attaching the stamped butterfly image to the top right edge of the page, as shown.