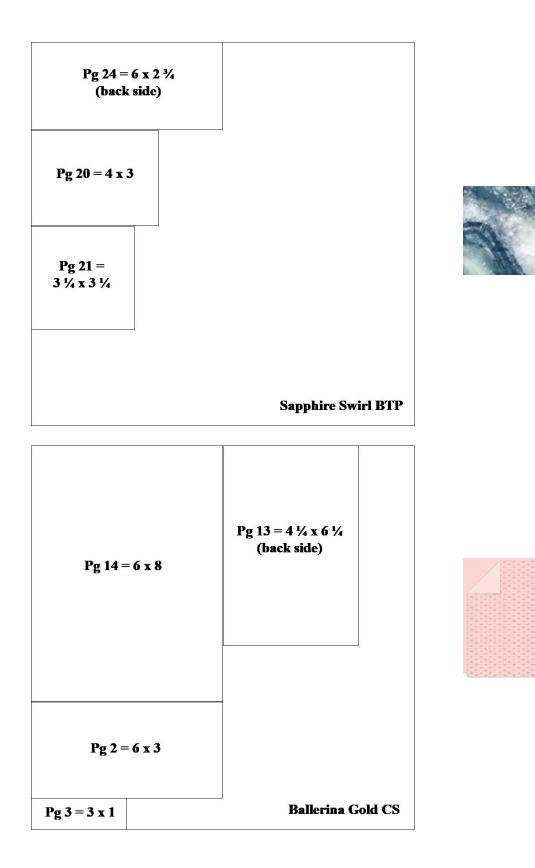

| Pg 17 = 6 x 8 | Pg 24 = 6 x 8      |  |
|---------------|--------------------|--|
| Pg 10 = 6 x 4 | Blue Belle Gold CS |  |

| Pg 8 = 6 x 4<br>Pg 22 = 6 x 4 | $Pg 1 = 6 x 1 \frac{1}{4}$ $Pg 9 = 6 x \frac{3}{4}$ $Pg 23 = 6 x \frac{3}{2}$ $Pg 23 = 6 x \frac{3}{8}$ $Pg 1 = 6 x \frac{3}{8}$ $Pg 10 = 3 \frac{3}{2} x 1 \frac{1}{4}$ $Pg 22 = 3 \frac{1}{4} x \frac{3}{4}$ |  |
|-------------------------------|----------------------------------------------------------------------------------------------------------------------------------------------------------------------------------------------------------------|--|
| Pg 8 = 6 x 4                  | Sapphire CS                                                                                                                                                                                                    |  |

| Pg 2 = 4 ½ x 6       | i ½    | Pg 14 =           | = 4 ½ x 6 ½ | Pg 3 = 3 x 4<br>(LS) |  |
|----------------------|--------|-------------------|-------------|----------------------|--|
|                      |        |                   |             | Pg 12 = 3 x 4        |  |
| Pg 16 =<br>3 ¼ x 3 ¼ |        | g 17 =<br>4 x 3 ¼ | 1           | Pg 17 = 6 x ¼        |  |
| Pg 2 = 6 x           | 2 (LS) |                   | Pg 17 = 2 ½ | 5 x ¼<br>Sangria CS  |  |

# Page 13 Assembly:

- 1. Attach the Ballerina CS photo mat to the page as shown.
- 2. Attach the BELIEVE stickers to the right of the photo mat.
- 3. Attach the IN YOURSELF stickers below, and slightly overlapping, as shown.
- 4. Finish with 2 Butterfly sequins.

# Page 14 Assembly:

1. Attach the 4x6 PML Card shown to the lower right corner of the Sangria CS photo mat.

- 2. Attach this centered to the page.
- 3. Use foam tape to add the "Today" sticker to the lower right corner, as shown.
- 4. Finish with 2 Butterfly Sequins.