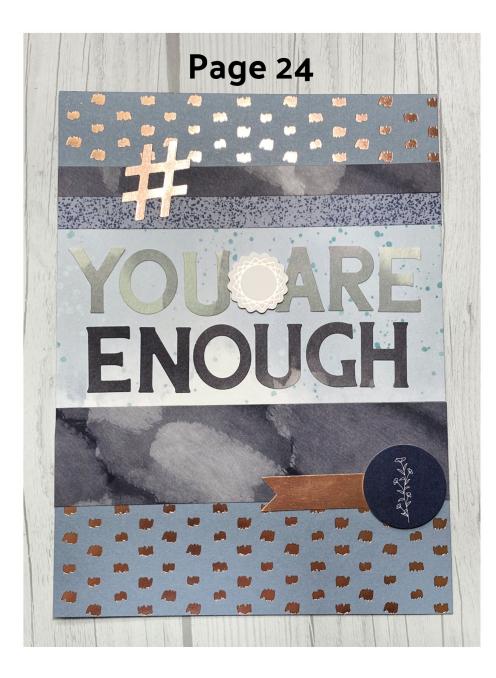

### Page 24 Assembly:

1. Attach the Blue Speckled BTP piece approx. 2" down from the top.

- 2. Attach a 6" piece of the Blue Belle Zip strip above this.
- 3. Attach both strips of the Sapphire PML card above and below, as shown.

4. Add the Rose Banner sticker to the lower right edge of the Sapphire PML piece along with the Sapphire Circle sticker.

5. Attach the Rose Gold # sticker and the last Gem Sticker, as shown.