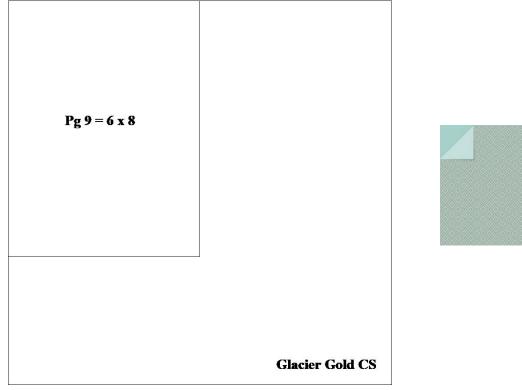

# Page 9 Assembly:

1. Attach your photo or the Photo Place Holder card approx. 1 1/4" down from the top.

2. Attach both strips of Sapphire Gold CS above and below this.

3. Attach the 2  $1/4 \times 2 1/4$  Sapphire Gold CS photo mat to the lower right edge of the page, as shown.

4. Use foam tape to attach the butterfly sticker to the left of the small photo mat.