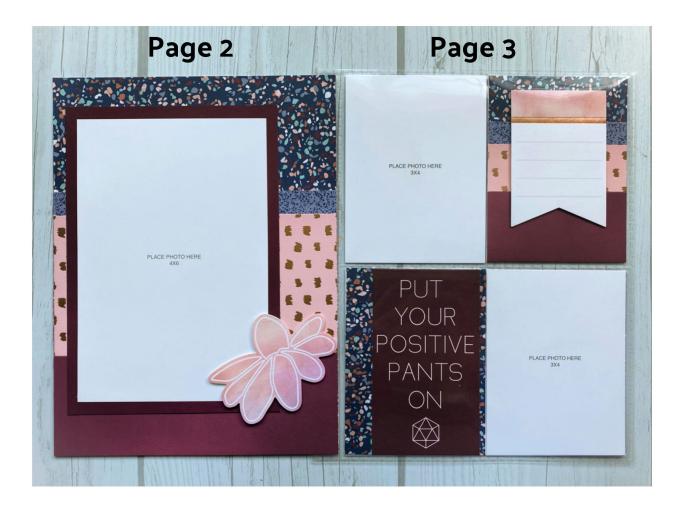

# Page 2 Assembly:

1. Attach the Sangria CS (light side) to the bottom of the base page.

- 2. Attach all other pieces as shown.
- 3. Attach the Sangria (dark side) photo mat to the page.
- 4. Use foam tape to add the Flower sticker.

# Page 3 Assembly:

1. Trim the "Positive Pants" PML card to 2 1/4" wide. Add to the 3x4 Speckled BTP.

2. Add the small piece of Speckled CS to the top of the 3x4 Sangria CS (light side), followed by the Zip Strip and Ballerina Gold CS.

4. Use foam tape to attach the Banner Journaling sticker.