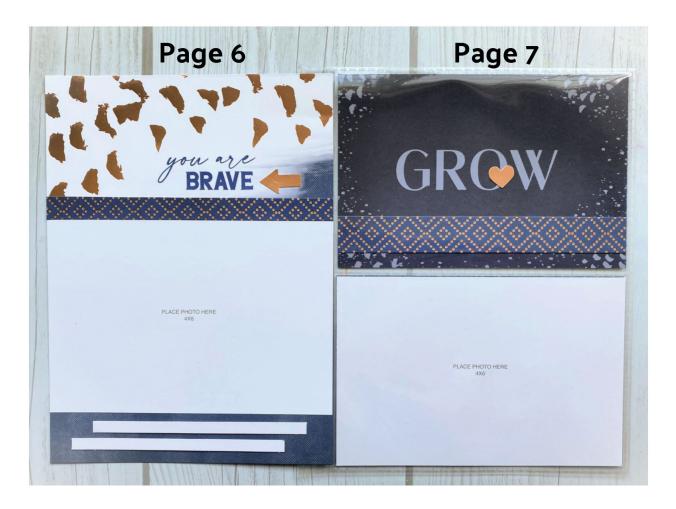

# Page 6 Assembly:

1. Attach your photo or Photo Place Holder card to the page approx. 2 1/2" down from the top.

- 2. Attach the  $1/2 \times 6$ " strip of Sapphire Gold CS directly above it.
- 3. Using Sapphire ink, stamp "You are" and "Brave" and add the Rose Gold Arrow sticker.
- 4. Add journaling strips as shown.

# Page 7 Assembly:

- 1. Attach the Sapphire Gold CS strip to the "Grow" PML Card as shown.
- 2. Attach the small Rose Gold Heart sticker to the edge of the "O" in Grow.