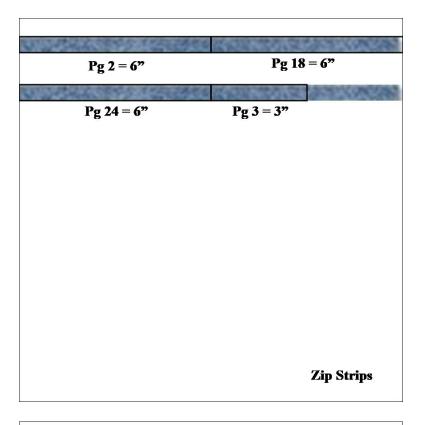

# Page 18 Assembly:

- 1. Attach your photo or Photo Place Holder card approx. 1" down from the top of the page.
- 2. Attach the Zip strip directly above.
- 3. Use foam tape to attach the CREATE and Flower stickers as shown.

### Page 24 Assembly:

1. Attach the Blue Speckled BTP piece approx. 2" down from the top.

- 2. Attach a 6" piece of the Blue Belle Zip strip above this.
- 3. Attach both strips of the Sapphire PML card above and below, as shown.