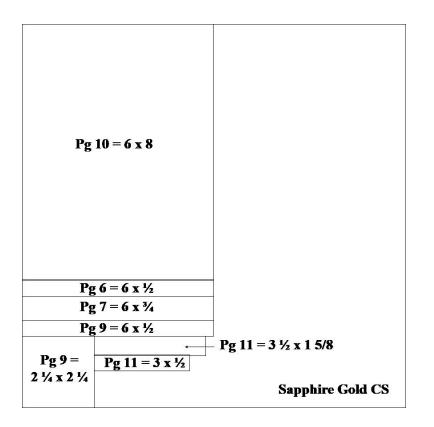

| Pg 17 = 6 x 8 | Pg 24 = 6 x 8      |  |
|---------------|--------------------|--|
| Pg 10 = 6 x 4 | Blue Belle Gold CS |  |

| Pg 8 = 6 x 4<br>Pg 22 = 6 x 4 | $Pg 1 = 6 x 1 \frac{1}{4}$ $Pg 9 = 6 x \frac{3}{4}$ $Pg 23 = 6 x \frac{3}{2}$ $Pg 23 = 6 x \frac{3}{8}$ $Pg 1 = 6 x \frac{3}{8}$ $Pg 10 = 3 \frac{3}{2} x 1 \frac{1}{4}$ $Pg 22 = 3 \frac{1}{4} x \frac{3}{4}$ |  |
|-------------------------------|----------------------------------------------------------------------------------------------------------------------------------------------------------------------------------------------------------------|--|
| Pg 8 = 6 x 4                  | Sapphire CS                                                                                                                                                                                                    |  |

# Page 10 Assembly:

- 1. Attach the Blue Belle Gold CS approx. 1 3/4" down from the top of the page.
- 2. Using Sapphire ink, stamp "You Are" on the top left edge of the White CS.
- 3. Using Blue Belle ink, stamp "Wonderful" on the lower right edge of the White CS.
- 4. Add the stamped image to the small piece of Sapphire CS.
- 5. Add photo mats and sentiment to the page as shown.
- 6. Add 1 Butterfly Sequin.

# Page 11 Assembly:

1. Attach the 1/2 x 3" strip of Sapphire Gold CS to the lower edge of the "Be Kind" PML Card.

2. Using Sapphire ink, stamp "Shine" on the top of the White CS journaling strip. Attach this to the last piece of Sapphire Gold CS.