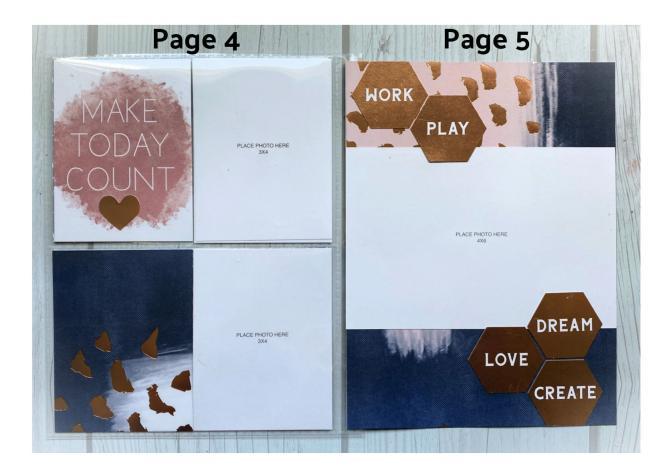

# Page 4 Assembly:

1. Add the larger Rose Gold Heart sticker to the "Make Today Count" PML Card

# Page 5 Assembly:

Attach your photo or the photo place holder approx. 1 3/4" down from the top of the page.
 Add all 5 hexagon stickers as shown.