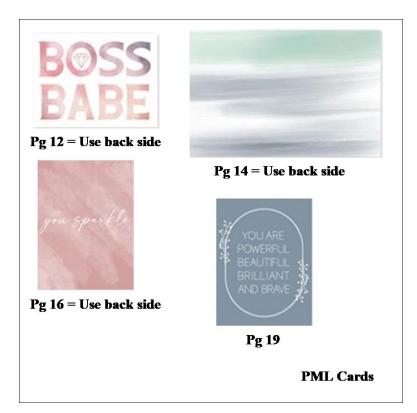

# Page 12 Assembly:

- 1. Attach a 3x3 photo or Photo Place Holder card to the 3x4 Sangria CS.
- 2. Use foam tape to attach the Diamond sticker to the "O" in "Boss Babe."
- 3. Add 1 Butterfly sequin to the top left photo square.

# Page 14 Assembly:

1. Attach the 4x6 PML Card shown to the lower right corner of the Sangria CS photo mat.

- 2. Attach this centered to the page.
- 3. Use foam tape to add the "Today" sticker to the lower right corner, as shown.
- 4. Finish with 2 Butterfly Sequins.

# Page 16 Assembly:

- 1. Attach the 3  $1/4 \times 3 1/4$  Sangria CS photo mat to the left side of the Sangria Words BTP.
- 2. Trim the "You Sparkle" PML Card to 1x3. Use foam tape to attach to the page as shown.
- 3. Use foam tape to attach the Heart sticker to the top left edge of the "You Sparkle" sentiment.

# Page 19 Assembly:

1. Add 2 Butterfly sequins and 1 small Heart sticker to the "You Are ...." PML Card.