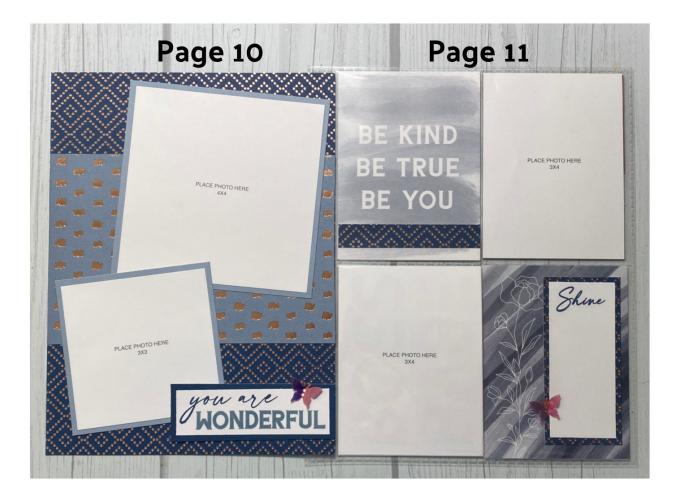

# Page 10 Assembly:

- 1. Attach the Blue Belle Gold CS approx. 1 3/4" down from the top of the page.
- 2. Using Sapphire ink, stamp "You Are" on the top left edge of the White CS.
- 3. Using Blue Belle ink, stamp "Wonderful" on the lower right edge of the White CS.
- 4. Add the stamped image to the small piece of Sapphire CS.
- 5. Add photo mats and sentiment to the page as shown.
- 6. Add 1 Butterfly Sequin.

# Page 11 Assembly:

1. Attach the 1/2 x 3" strip of Sapphire Gold CS to the lower edge of the "Be Kind" PML Card.

2. Using Sapphire ink, stamp "Shine" on the top of the White CS journaling strip. Attach this to the last piece of Sapphire Gold CS.

3. Add the journaling piece to the 3x4 Sapphire Flower PML Card.