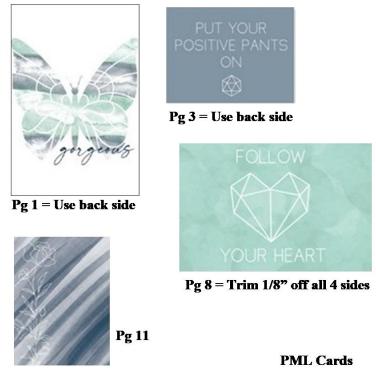

# Page 3 Assembly:

1. Trim the "Positive Pants" PML card to 2 1/4" wide. Add to the 3x4 Speckled BTP.

2. Add the small piece of Speckled CS to the top of the 3x4 Sangria CS (light side), followed by the Zip Strip and Ballerina Gold CS.

# Page 8 Assembly:

1. Trim 1/8" off all 4 sides of the 6x4 "Follow Your Heart" PML Card.

2. Attach the PML Card to the Sapphire CS. Add 1 Butterfly Sequin.

3. Attach your photo or the Photo Place Holder card to the 6x4 photo and slide in to the protector.

# Page 11 Assembly:

1. Attach the 1/2 x 3" strip of Sapphire Gold CS to the lower edge of the "Be Kind" PML Card.

2. Using Sapphire ink, stamp "Shine" on the top of the White CS journaling strip. Attach this to the last piece of Sapphire Gold CS.