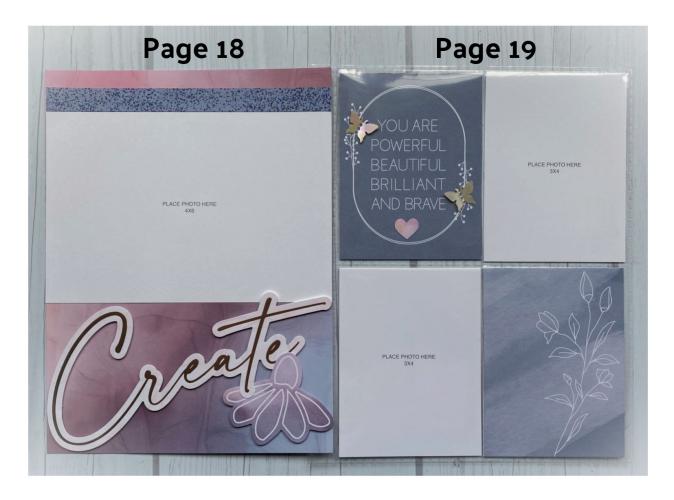

# Page 18 Assembly:

- 1. Attach your photo or Photo Place Holder card approx. 1" down from the top of the page.
- 2. Attach the Zip strip directly above.
- 3. Use foam tape to attach the CREATE and Flower stickers as shown.

# Page 19 Assembly:

1. Add 2 Butterfly sequins and 1 small Heart sticker to the "You Are ...." PML Card.