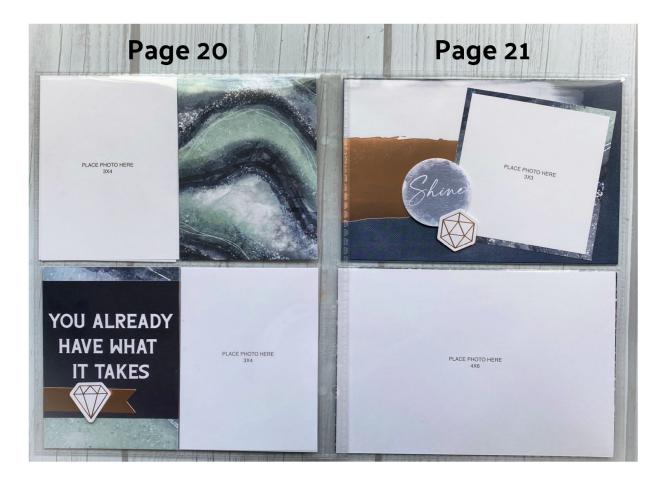

# Page 20 Assembly:

1. Trim  $\frac{1}{2}$ " off the top and the bottom of the "You Already Have What It Takes" PML Card. This will leave you with a 3x3 piece to add as shown.

- 2. Attach this to the 3x4 Blue Swirls PML Card, approx. ¼" down from the top..
- 3. Attach the Rose Gold Banner piece and 1 Diamond sticker to it.

# Page 21 Assembly:

- 1. Attach the 3  $1/4 \times 3 1/4$  Blue Swirls photo mat to the right edge of the Gold Swipes CS.
- 2. Use foam tape to attach the "Shine" and Gem sticker, as shown.