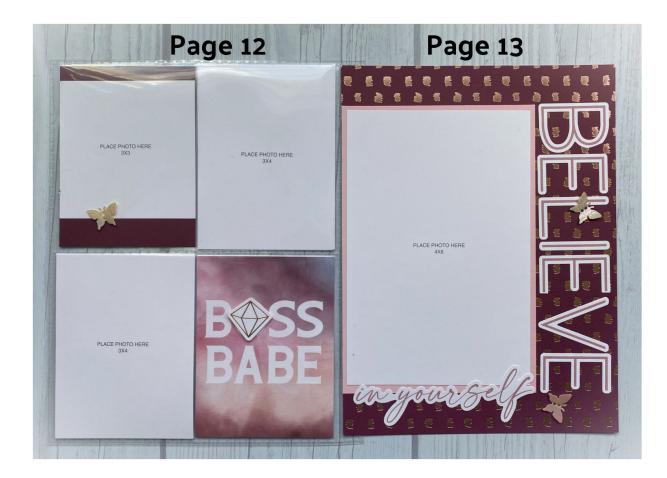

# Page 12 Assembly:

- 1. Attach a 3x3 photo or Photo Place Holder card to the 3x4 Sangria CS.
- 2. Use foam tape to attach the Diamond sticker to the "O" in "Boss Babe."
- 3. Add 1 Butterfly sequin to the top left photo square.

# Page 13 Assembly:

- 1. Attach the Ballerina CS photo mat to the page as shown.
- 2. Attach the BELIEVE stickers to the right of the photo mat.
- 3. Attach the IN YOURSELF stickers below, and slightly overlapping, as shown.
- 4. Finish with 2 Butterfly sequins.