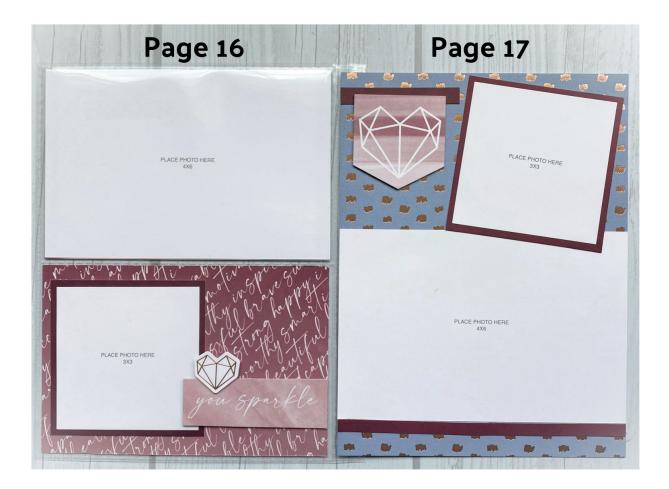

# Page 15 Assembly:

1. Using Sangria ink, stamp "You Are" and "Enough" to the top left corner of the PML Card.

2. Add 2 Butterfly Sequins to this card.

3. Attach a 4x6 photo or Photo Place Holder card, trimmed down 1/8'' on all 4 sides to the bottom 4x6 BTP.

# Page 16 Assembly:

- 1. Attach the 3  $1/4 \times 3 1/4$  Sangria CS photo mat to the left side of the Sangria Words BTP.
- 2. Trim the "You Sparkle" PML Card to 1x3. Use foam tape to attach to the page as shown.
- 3. Use foam tape to attach the Heart sticker to the top left edge of the "You Sparkle" sentiment.

# Page 17 Assembly:

1. Attach the photo or the Photo Place Holder card approx. 3/4" up from the bottom of the page.

- 2. Attach the strip of Sangria CS directly below.
- 3. Attach the small strip of Sangria CS to the top left side of the page, as shown.
- 4. Use foam tape to attach the Heart Banner sticker.
- 5. Attach the 3 1/4 x 3 1/4 Sangria photo mat as shown.