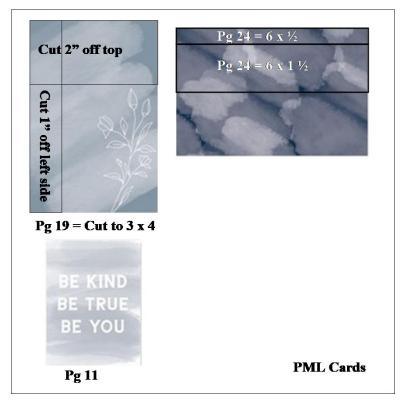

# Page 19 Assembly:

1. Add 2 Butterfly sequins and 1 small Heart sticker to the "You Are ...." PML Card.

# Page 11 Assembly:

1. Attach the 1/2 x 3" strip of Sapphire Gold CS to the lower edge of the "Be Kind" PML Card.

2. Using Sapphire ink, stamp "Shine" on the top of the White CS journaling strip. Attach this to the last piece of Sapphire Gold CS.

### Page 24 Assembly:

1. Attach the Blue Speckled BTP piece approx. 2" down from the top.

- 2. Attach a 6" piece of the Blue Belle Zip strip above this.
- 3. Attach both strips of the Sapphire PML card above and below, as shown.