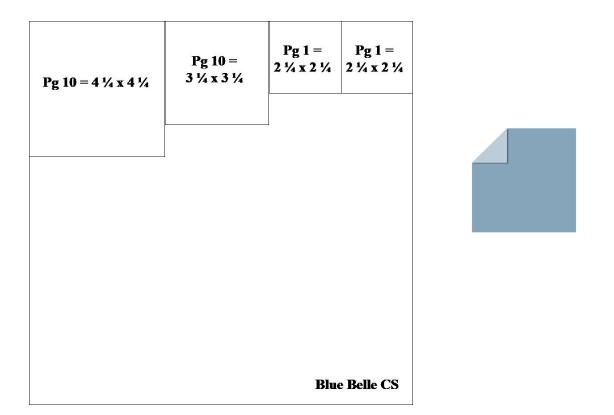

# Page 10 Assembly:

- 1. Attach the Blue Belle Gold CS approx. 1 3/4" down from the top of the page.
- 2. Using Sapphire ink, stamp "You Are" on the top left edge of the White CS.
- 3. Using Blue Belle ink, stamp "Wonderful" on the lower right edge of the White CS.
- 4. Add the stamped image to the small piece of Sapphire CS.
- 5. Add photo mats and sentiment to the page as shown.
- 6. Add 1 Butterfly Sequin.