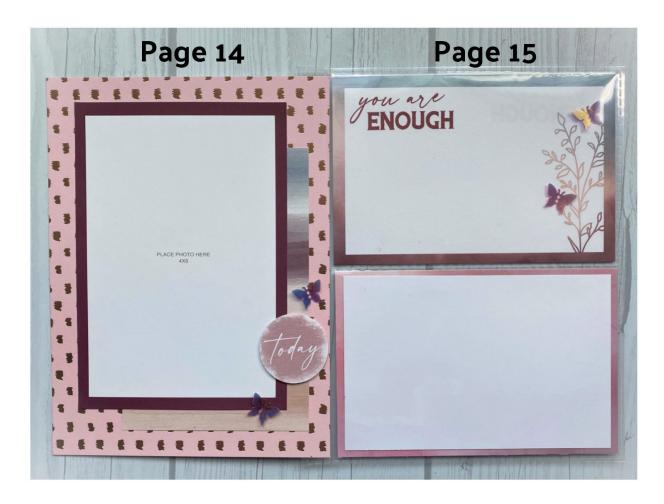

# Page 14 Assembly:

1. Attach the 4x6 PML Card shown to the lower right corner of the Sangria CS photo mat.

- 2. Attach this centered to the page.
- 3. Use foam tape to add the "Today" sticker to the lower right corner, as shown.
- 4. Finish with 2 Butterfly Sequins.

# Page 15 Assembly:

1. Using Sangria ink, stamp "You Are" and "Enough" to the top left corner of the PML Card.

2. Add 2 Butterfly Sequins to this card.

3. Attach a 4x6 photo or Photo Place Holder card, trimmed down 1/8'' on all 4 sides to the bottom 4x6 BTP.