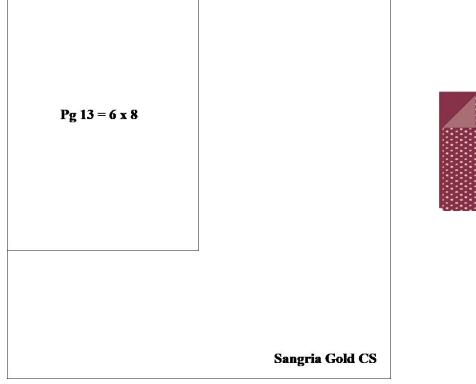

# Page 13 Assembly:

- 1. Attach the Ballerina CS photo mat to the page as shown.
- 2. Attach the BELIEVE stickers to the right of the photo mat.
- 3. Attach the IN YOURSELF stickers below, and slightly overlapping, as shown.
- 4. Finish with 2 Butterfly sequins.