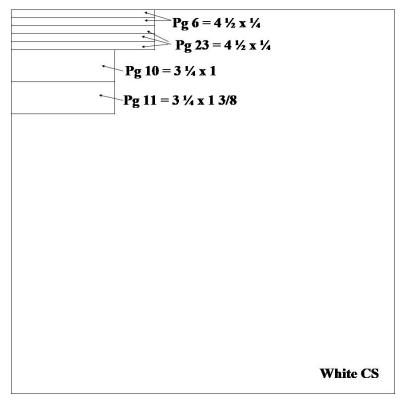

# Page 6 Assembly:

1. Attach your photo or Photo Place Holder card to the page approx. 2 1/2" down from the top.

- 2. Attach the  $1/2 \times 6$ " strip of Sapphire Gold CS directly above it.
- 3. Using Sapphire ink, stamp "You are" and "Brave" and add the Rose Gold Arrow sticker.
- 4. Add journaling strips as shown.

# Page 10 Assembly:

- 1. Attach the Blue Belle Gold CS approx. 1 3/4" down from the top of the page.
- 2. Using Sapphire ink, stamp "You Are" on the top left edge of the White CS.
- 3. Using Blue Belle ink, stamp "Wonderful" on the lower right edge of the White CS.
- 4. Add the stamped image to the small piece of Sapphire CS.
- 5. Add photo mats and sentiment to the page as shown.
- 6. Add 1 Butterfly Sequin.

# Page 11 Assembly:

1. Attach the 1/2 x 3" strip of Sapphire Gold CS to the lower edge of the "Be Kind" PML Card.

2. Using Sapphire ink, stamp "Shine" on the top of the White CS journaling strip. Attach this to the last piece of Sapphire Gold CS.