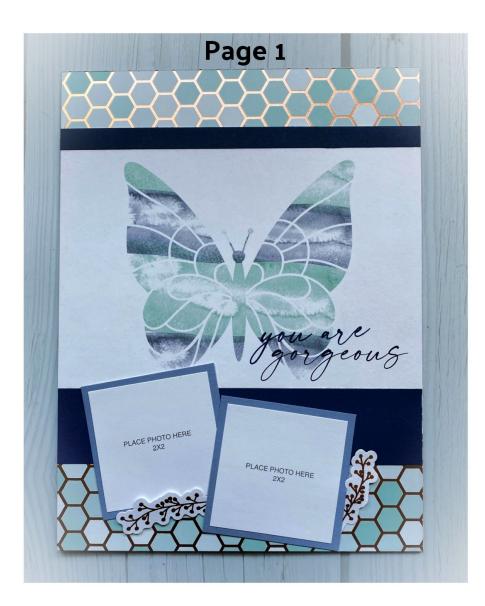

# Page 1 Assembly:

- 1. Stamp "You Are" in Sapphire ink onto the Butterfly PML Card.
- 2. Attach the card approx.  $1 \frac{1}{4}$  down from the top of the page.
- 3. Attach both strips of Sapphire Cardstock as shown.
- 4. Attach both Blue Belle photo mats at angles below the PML Card.
- 5. Finish with 2 Rose Gold branch stickers.