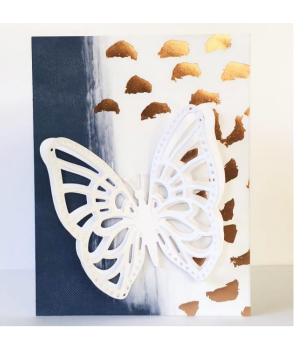

# Specialty Card

Adhere Rose Gold on Sapphire Paper to front of card base.

Thin Cut top and middle Layered Butterflies Thin Cuts in White Daisy Cardstock.

Adhere to front of card as shown.

#### Specialty Card

Adhere Rose Gold on Sapphire Paper to front of card base.

Thin Cut top and middle Layered Butterflies Thin Cuts in White Daisy Cardstock.

Adhere to front of card as shown

### Specialty Card

Adhere Rose Gold on Sapphire Paper to front of card base.

Thin Cut top and middle Layered Butterflies Thin Cuts in White Daisy Cardstock.

Adhere to front of card as shown