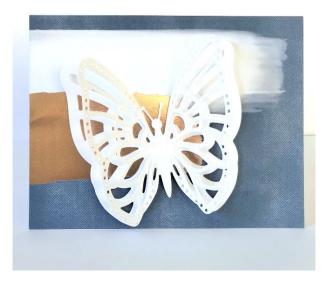

# Specialty Card

Adhere Rose Gold on Sapphire Paper to front of card base.

Thin Cut top and middle Layered Butterflies Thin Cuts in White Daisy Cardstock.

Adhere to front of card as shown.

#### Specialty Card

Adhere Rose Gold on Sapphire Paper to front of card base.

Thin Cut top and middle Layered Butterflies Thin Cuts in White Daisy Cardstock.

Adhere to front of card as shown

### Specialty Card

Adhere Rose Gold on Sapphire Paper to front of card base.

Thin Cut top and middle Layered Butterflies Thin Cuts in White Daisy Cardstock.

Adhere to front of card as shown