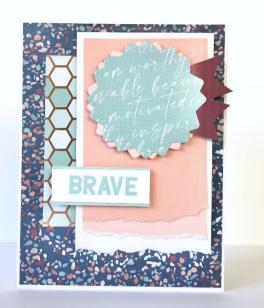

#### Card 4 – Brave

Adhere Speckle Paper to front of card. Adhere Rose Gold Hexagon Paper 1  $\frac{1}{2}$ " from bottom and  $\frac{1}{2}$ " from left side.

Tear bottom edge of White Daisy Cardstock strip, Peach Cardstock strip and Light Peach Cardstock piece - adhere each layer as shown.

Dovetail each Sangria Cardstock strip and adhere between the Light Peach Burst Thin Cut and Glacier Script Burst Thin Cut. Adhere to front of card using 3-D Foam Tape as shown. Stamp 'Brave' in Glacier Ink on White Daisy Cardstock strip.

Adhere to Glacier Cardstock strip. Using 3-D Foam Tape adhere to card as shown.