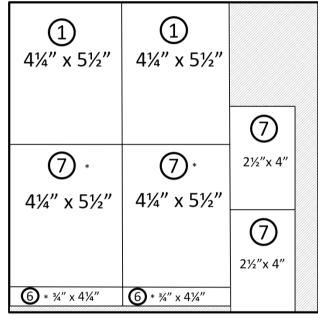

Each card is numbered 1 - 10 plus bonus specialty cards. Use cutting guide to cut all papers and cardstock. On the cutting guide the number in the circle is for that particular card. As you cut each piece lay it in the corresponding pile to the card. This will make it easy when it comes to assembly.

You'll see on each individual cutting guide how the paper is cut – it is created this way to work with the distinctive prints and tones of the paper to make the most of these beautiful prints.

Create 4 bonus specialty cards using the Layered Butterflies Thin Cuts. These cards are perfect to send a special message for any occasion. Quick and easy to create you'll want to create these over & over.