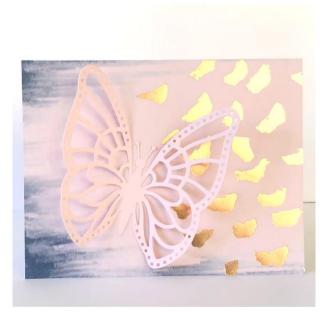

#### Specialty Card

Adhere Pink Brush Strokes Paper to front of card base.

Thin Cut top Layered Butterflies Thin Cut in Ballerina Cardstock.

Adhere to front of card as shown.