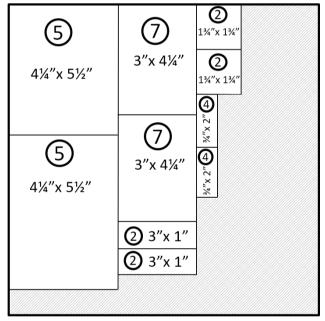

Each card is numbered 1 - 10 plus bonus specialty cards. Use cutting guide to cut all papers and cardstock. On the cutting guide the number in the circle is for that particular card. As you cut each piece lay it in the corresponding pile to the card. This will make it easy when it comes to assembly.

You'll see on each individual cutting guide how the paper is cut – it is created this way to work with the distinctive prints and tones of the paper to make the most of these beautiful prints.

Create 4 bonus specialty cards using the Layered Butterflies Thin Cuts. These cards are perfect to send a special message for any occasion. Quick and easy to create you'll want to create these over & over.

Card 7 – You Shine

Adhere Pink Galaxy Paper to base of card.

Adhere Rose Gold Hexagon Paper ¼" from left side of card.

Adhere Glacier Cardstock  $\frac{1}{4}$ " from right side of card and  $\frac{3}{4}$ " from bottom edge.

Stamp 'You Shine' in Glacier in on Ombre Paper as shown.

Adhere using 3-D Foam Tape as shown.

Embellish with Butterfly Sequins using 3-D Foam Tape.

Card 8 – Thank you

Adhere Sangria Cardstock to base of card.

Stamp 'Thank You' in Sangria Ink to Berry Ambre as shown. Adhere to Ballerina Cardstock. Bring in Peach Hexagon Zip Strip and adhere as shown. Trim edges. Adhere to front of card using 3-D Foam Tape to centre of card.

From the Layered Butterflies Thin Cut set cut 2 per card:

- Small Butterflies in White Daisy Cardstock
- Small Butterflies from the Berry Ambre Paper

Adhere as shown using 3-D Foam Tape.

Card 9 – You Shine