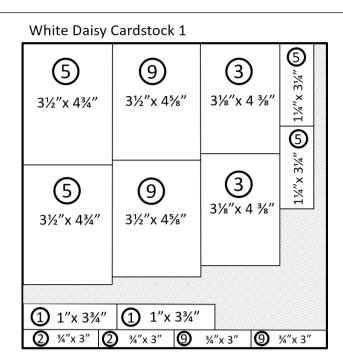

# Cutting and prepping tips:

Trim zip strips off the top of each patterned paper. The zip strip is the  $\frac{1}{2}$ " accent paper along the top of each sheet of patterned paper. The zip strips you'll use for this workshop:

Each card is numbered 1 - 10 plus bonus specialty cards. Use cutting guide to cut all papers and cardstock. On the cutting guide the number in the circle is for that particular card. As you cut each piece lay it in the corresponding pile to the card. This will make it easy when it comes to assembly.

You'll see on each individual cutting guide how the paper is cut – it is created this way to work with the distinctive prints and tones of the paper to make the most of these beautiful prints.

Create 4 bonus specialty cards using the Layered Butterflies Thin Cuts. These cards are perfect to send a special message for any occasion. Quick and easy to create you'll want to create these over & over.