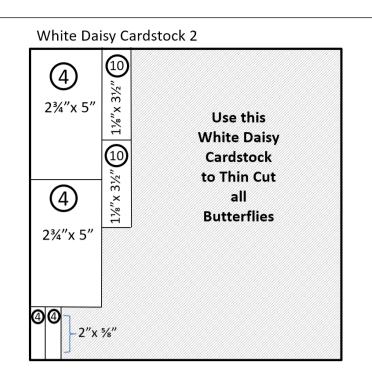

Each card is numbered 1 - 10 plus bonus specialty cards. Use cutting guide to cut all papers and cardstock. On the cutting guide the number in the circle is for that particular card. As you cut each piece lay it in the corresponding pile to the card. This will make it easy when it comes to assembly.

You'll see on each individual cutting guide how the paper is cut – it is created this way to work with the distinctive prints and tones of the paper to make the most of these beautiful prints.

Create 4 bonus specialty cards using the Layered Butterflies Thin Cuts. These cards are perfect to send a special message for any occasion. Quick and easy to create you'll want to create these over & over.

#### Card 2 – You Shine

Adhere Ballerina Cardstock to base of card.

Arrange squares as shown leaving a generous gap between each square to line up.

Stamp 'You Shine' in Glacier Ink on White Daisy Cardstock adhere to Glacier Cardstock strip.

Stamp 'Butterfly' in Glacier Ink on scrap White Daisy Cardstock and Thin Cut.

Adhere title and Butterfly with 3-D Foam Tape