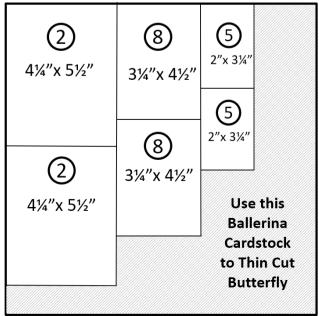

Each card is numbered 1 - 10 plus bonus specialty cards. Use cutting guide to cut all papers and cardstock. On the cutting guide the number in the circle is for that particular card. As you cut each piece lay it in the corresponding pile to the card. This will make it easy when it comes to assembly.

You'll see on each individual cutting guide how the paper is cut – it is created this way to work with the distinctive prints and tones of the paper to make the most of these beautiful prints.

Create 4 bonus specialty cards using the Layered Butterflies Thin Cuts. These cards are perfect to send a special message for any occasion. Quick and easy to create you'll want to create these over & over.

# Ballerina Cardstock – Light Side

#### Card 2 – You Shine

Adhere Ballerina Cardstock to base of card.

Arrange squares as shown leaving a generous gap between each square to line up.

Stamp 'You Shine' in Glacier Ink on White Daisy Cardstock adhere to Glacier Cardstock strip.