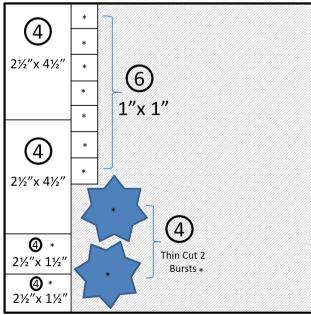

Each card is numbered 1 - 10 plus bonus specialty cards. Use cutting guide to cut all papers and cardstock. On the cutting guide the number in the circle is for that particular card. As you cut each piece lay it in the corresponding pile to the card. This will make it easy when it comes to assembly.

You'll see on each individual cutting guide how the paper is cut – it is created this way to work with the distinctive prints and tones of the paper to make the most of these beautiful prints.

Create 4 bonus specialty cards using the Layered Butterflies Thin Cuts. These cards are perfect to send a special message for any occasion. Quick and easy to create you'll want to create these over & over.