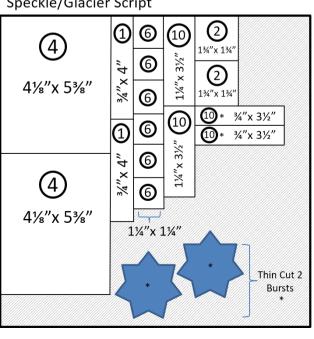

Each card is numbered 1 - 10 plus bonus specialty cards. Use cutting guide to cut all papers and cardstock. On the cutting guide the number in the circle is for that particular card. As you cut each piece lay it in the corresponding pile to the card. This will make it easy when it comes to assembly.

You'll see on each individual cutting guide how the paper is cut – it is created this way to work with the distinctive prints and tones of the paper to make the most of these beautiful prints.

Create 4 bonus specialty cards using the Layered Butterflies Thin Cuts. These cards are perfect to send a special message for any occasion. Quick and easy to create you'll want to create these over & over.