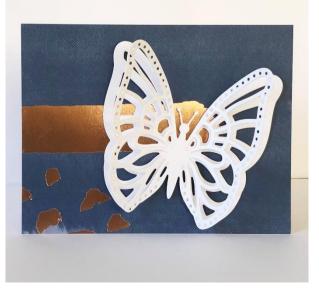

# Specialty Card

Adhere Rose Gold on Sapphire Paper to front of card base.

Thin Cut top and middle Layered Butterflies Thin Cuts in White Daisy Cardstock.

Adhere to front of card as shown.

#### Specialty Card

Adhere Rose Gold on Sapphire Paper to front of card base.

Thin Cut top and middle Layered Butterflies Thin Cuts in White Daisy Cardstock.

Adhere to front of card as shown

### Specialty Card

Adhere Rose Gold on Sapphire Paper to front of card base.

Thin Cut top and middle Layered Butterflies Thin Cuts in White Daisy Cardstock.

Adhere to front of card as shown