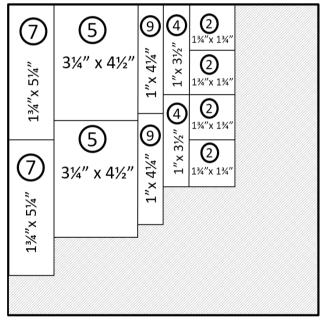

Each card is numbered 1 - 10 plus bonus specialty cards. Use cutting guide to cut all papers and cardstock. On the cutting guide the number in the circle is for that particular card. As you cut each piece lay it in the corresponding pile to the card. This will make it easy when it comes to assembly.

You'll see on each individual cutting guide how the paper is cut – it is created this way to work with the distinctive prints and tones of the paper to make the most of these beautiful prints.

Create 4 bonus specialty cards using the Layered Butterflies Thin Cuts. These cards are perfect to send a special message for any occasion. Quick and easy to create you'll want to create these over & over.