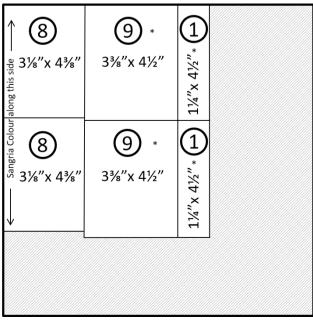

Each card is numbered 1 - 10 plus bonus specialty cards. Use cutting guide to cut all papers and cardstock. On the cutting guide the number in the circle is for that particular card. As you cut each piece lay it in the corresponding pile to the card. This will make it easy when it comes to assembly.

You'll see on each individual cutting guide how the paper is cut – it is created this way to work with the distinctive prints and tones of the paper to make the most of these beautiful prints.

Create 4 bonus specialty cards using the Layered Butterflies Thin Cuts. These cards are perfect to send a special message for any occasion. Quick and easy to create you'll want to create these over & over.