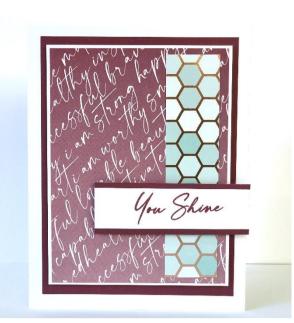

#### Card 2 – You Shine

Adhere Ballerina Cardstock to base of card.

Arrange squares as shown leaving a generous gap between each square to line up.

Stamp 'You Shine' in Glacier Ink on White Daisy Cardstock adhere to Glacier Cardstock strip.

Stamp 'Butterfly' in Glacier Ink on scrap White Daisy Cardstock and Thin Cut.

Adhere title and Butterfly with 3-D Foam Tape