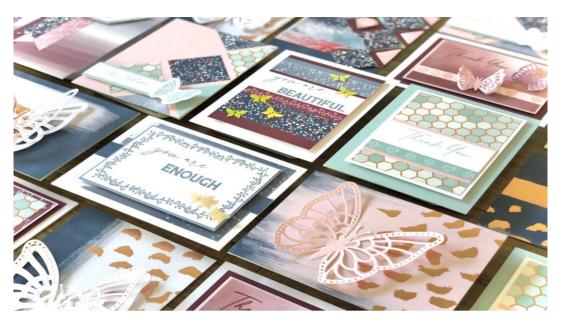

# You Are Enough Cardmaking Workshop

24 card workshop 10 designs – 2 of each card including 4 bonus specialty cards.

Each card is numbered 1 - 10 plus bonus specialty cards. Use cutting guide to cut all papers and cardstock. On the cutting guide the number in the circle is for that particular card. As you cut each piece lay it in the corresponding pile to the card. This will make it easy when it comes to assembly.

You'll see on each individual cutting guide how the paper is cut – it is created this way to work with the distinctive prints and tones of the paper to make the most of these beautiful prints.

Create 4 bonus specialty cards using the Layered Butterflies Thin Cuts. These cards are perfect to send a special message for any occasion. Quick and easy to create you'll want to create these over & over.