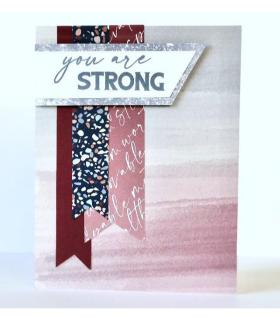

Card 1 – You Are Strong

Adhere Ambre Paper to base of card.

Dovetail each strip.

Beginning ½" from left side of card adhere Sangria Cardstock strip, Sangria Script Paper and Speckle Paper as shown.

Stamp 'You Are Strong' in Blue Belle Ink on White Daisy Cardstock strip. Trim right side as shown. Adhere to Blue Belle Speckle Paper. Adhere using 3-D Foam Tape.