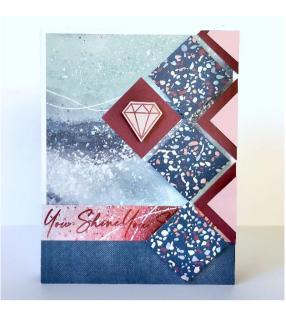

Adhere this to White Daisy Cardstock then using 3-D Foam Tape adhere to front of card.

Optional – embellish with Butterfly Sequins.

Card 6 – You Shine Gem

Adhere Blue Galaxy Paper to top section of card base leaving an even edge on top and sides. Adhere Rose Gold on Sapphire Paper strip along bottom of card.

Stamp 'You Shine' in Sangria Ink along Pink Galaxy Paper strip. Adhere this over the seam of the papers on front of card.

Arrange squares as shown leaving a generous gap between each square to line up. Starting from the top adhere the 3 Speckle Paper squares with 3-D Foam Tape. Next adhere Sangria Cardstock triangles along right side of card as shown. Top with Peach Cardstock squares and trim off excess. Adhere Sangria Cardstock square. Stamp 'Gem' in Sangria Ink on scrap of Berry Ambre Paper. Thin Cut and adhere using 3-D Foam Tape.