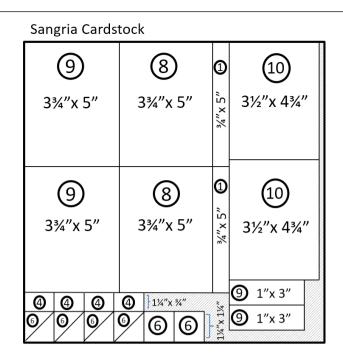

Each card is numbered 1 - 10 plus bonus specialty cards. Use cutting guide to cut all papers and cardstock. On the cutting guide the number in the circle is for that particular card. As you cut each piece lay it in the corresponding pile to the card. This will make it easy when it comes to assembly.

You'll see on each individual cutting guide how the paper is cut – it is created this way to work with the distinctive prints and tones of the paper to make the most of these beautiful prints.

Create 4 bonus specialty cards using the Layered Butterflies Thin Cuts. These cards are perfect to send a special message for any occasion. Quick and easy to create you'll want to create these over & over.

Card 10 – You Are Wonderful

Stamp 'You Are Wonderful' in Blue Belle Ink onto White Daisy Cardstock strip.

On to the Sangria Cardstock, beginning ½" from bottom adhere Speckle Paper. Bring in the Sangria Vine Zip Strip and adhere – trim off sides. Adhere stamped title then leave a small edge of Sangria as shown. Adhere Glacier Script Paper and Blue Belle Cardstock strip leaving ¼" of Sangria at the top. Using 3-D Foam Tape adhere this to centre front of card.

Embellish with Butter