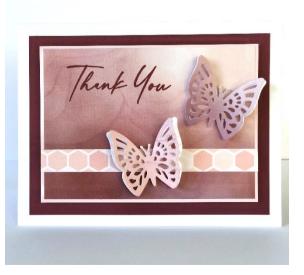

Stamp 'Thank You' in Sangria Ink to Berry Ambre as shown. Adhere to Ballerina Cardstock. Bring in Peach Hexagon Zip Strip and adhere as shown. Trim edges. Adhere to front of card using 3-D Foam Tape to centre of card.

From the Layered Butterflies Thin Cut set cut 2 per card:

- Small Butterflies in White Daisy Cardstock
- Small Butterflies from the Berry Ambre Paper

Adhere as shown using 3-D Foam Tape.

Card 9 – You Shine