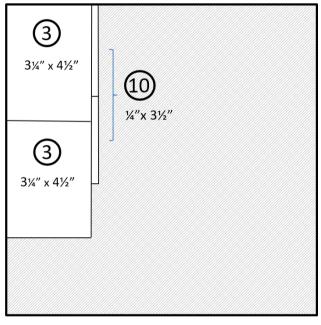

Each card is numbered 1 - 10 plus bonus specialty cards. Use cutting guide to cut all papers and cardstock. On the cutting guide the number in the circle is for that particular card. As you cut each piece lay it in the corresponding pile to the card. This will make it easy when it comes to assembly.

You'll see on each individual cutting guide how the paper is cut – it is created this way to work with the distinctive prints and tones of the paper to make the most of these beautiful prints.

Create 4 bonus specialty cards using the Layered Butterflies Thin Cuts. These cards are perfect to send a special message for any occasion. Quick and easy to create you'll want to create these over & over.