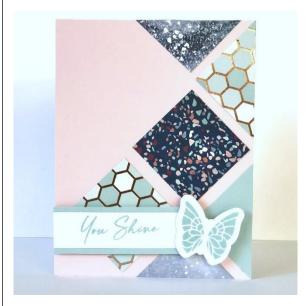

#### Card 2 – You Shine

Adhere Ballerina Cardstock to base of card.

Arrange squares as shown leaving a generous gap between each square to line up.

Stamp 'You Shine' in Glacier Ink on White Daisy Cardstock adhere to Glacier Cardstock strip.

Stamp 'Butterfly' in Glacier Ink on scrap White Daisy Cardstock and Thin Cut.

Adhere title and Butterfly with 3-D Foam Tape