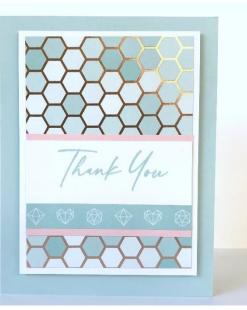

#### Card 5 – Thank You

Adhere Glacier Cardstock to front of card.

Stamp 'Thank You' in Glacier Ink on White Daisy Cardstock. Adhere to Ballerina Cardstock Strip as shown. Bring in the Glacier Gems Zip Strip to adhere under stamped title. Adhere this to Rose Gold Hexagon Paper and trim edges if needed.

Adhere this to White Daisy Cardstock then using 3-D Foam Tape adhere to front of card.

Optional – embellish with Butterfly Sequins.

Card 6 – You Shine Gem

Adhere Blue Galaxy Paper to top section of card base leaving an even edge on top and sides. Adhere Rose Gold on Sapphire Paper strip along bottom of card.