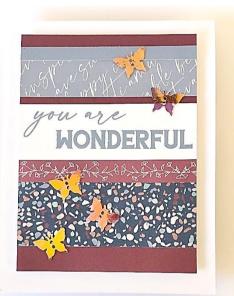

Card 10 – You Are Wonderful

Stamp 'You Are Wonderful' in Blue Belle Ink onto White Daisy Cardstock strip.

On to the Sangria Cardstock, beginning ½" from bottom adhere Speckle Paper. Bring in the Sangria Vine Zip Strip and adhere – trim off sides. Adhere stamped title then leave a small edge of Sangria as shown. Adhere Glacier Script Paper and Blue Belle Cardstock strip leaving ¼" of Sangria at the top. Using 3-D Foam Tape adhere this to centre front of card.

Embellish with Butter