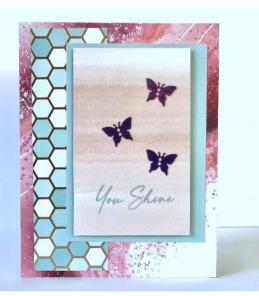

Card 7 – You Shine

Adhere Pink Galaxy Paper to base of card.

Adhere Rose Gold Hexagon Paper ¼" from left side of card.

Adhere Glacier Cardstock  $\frac{1}{4}$ " from right side of card and  $\frac{3}{4}$ " from bottom edge.

Stamp 'You Shine' in Glacier in on Ombre Paper as shown.

Adhere using 3-D Foam Tape as shown.

Embellish with Butterfly Sequins using 3-D Foam Tape.

Card 8 – Thank you

Adhere Sangria Cardstock to base of card.