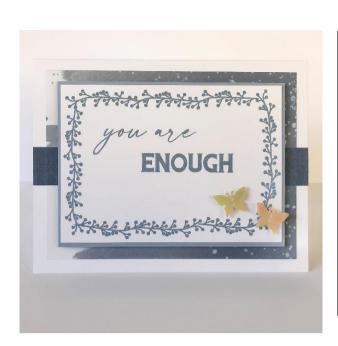

#### Card 3 – You Are Enough

Adhere Painted Blue Belle Paper to base of card as shown.

Adhere 2 small strips 1 ¾" from the bottom, on each side of the card (this will make it look like there is a whole strip across middle of card when completed).

In Blue Belle Ink stamp 'You Are Enough' in centre of White Daisy Cardstock and a vine of 'Berries' around the outside.

Adhere this to Blue Belle Cardstock.

Using 3-D Foam Tape adhere to centre of card.

Embellish with Butterfly Sequins using 3-D Foam Tape.