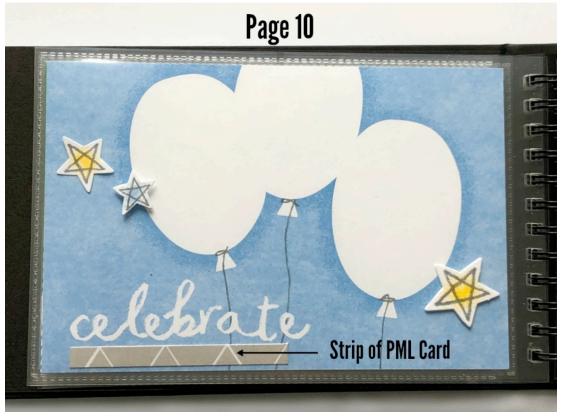

## Additional Items Needed: (if necessary)

• Z2060 Thin 3-D Foam Tape

You will not be cutting many of the white mats shown as they represent your photos.

Some of the pages utilize both the front and back of the Cardstock or PML card. This will be obvious as you are assembling.