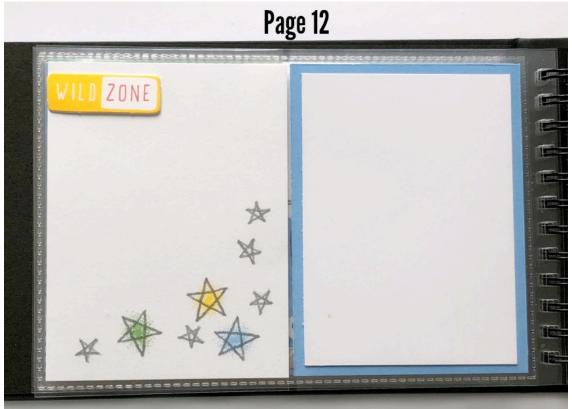

---------------------------|
| Pg 1 = 6 x 4                     |               | Pg 5 = 6 x 4 |  |                             |
| Pg 4 = 4 x 3                     | Pg 11 = 4 x 3 |              |  | Pg 19 = 4 x 3               |

| Inside Cover (DS) =<br>6 x 4     | Pg 2 (LS) = 6 x 4 |  |  |  |
|----------------------------------|-------------------|--|--|--|
| Pg 13 (LS) = 6 x 4               | Pg 3 (LS) = 3 x 4 |  |  |  |
| Inside Cover<br>(LS) = 2 ½ x 4 ½ | Pewter CS         |  |  |  |

| Cover = 6 x 4     | Pg 9 = 3 x 4      |  |
|-------------------|-------------------|--|
| Pg 5 = 5 ¾ x 3 ¾  | Pg 11 = 5 ¾ x 3 ¾ |  |
| Pg 15 = 5 ¾ x 3 ¾ | Pg 16 = 5 ½ x 3 ½ |  |
| White CS          |                   |  |









"Something Fierce Mini Album" Instructions: