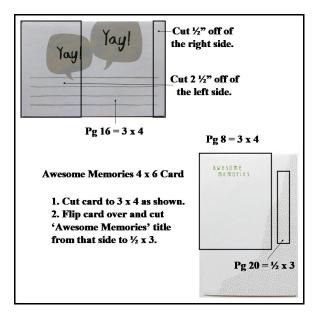

## Additional Items Needed: (if necessary)

• Z2060 Thin 3-D Foam Tape

You will not be cutting many of the white mats shown as they represent your photos.

Some of the pages utilize both the front and back of the Cardstock or PML card. This will be obvious as you are assembling.