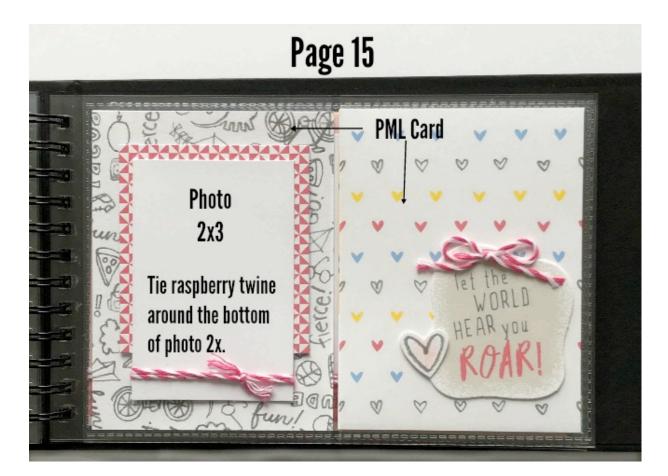

---------------------|
| Pg 1 = 6 x 4                     |               | Pg 5 = 6 x 4 |  |                             |
| Pg 4 = 4 x 3                     | Pg 11 = 4 x 3 |              |  | Pg 19 = 4 x 3               |

| Inside Cover (DS) =<br>6 x 4     | Pg 2 (LS) = 6 x 4 |  |  |  |
|----------------------------------|-------------------|--|--|--|
| Pg 13 (LS) = 6 x 4               | Pg 3 (LS) = 3 x 4 |  |  |  |
| Inside Cover<br>(LS) = 2 ½ x 4 ½ | Pewter CS         |  |  |  |

| Cover = 6 x 4     | Pg 9 = 3 x 4      |  |
|-------------------|-------------------|--|
| Pg 5 = 5 ¾ x 3 ¾  | Pg 11 = 5 ¾ x 3 ¾ |  |
| Pg 15 = 5 ¾ x 3 ¾ | Pg 16 = 5 ½ x 3 ½ |  |
| White CS          |                   |  |









"Something Fierce Mini Album" Instructions: