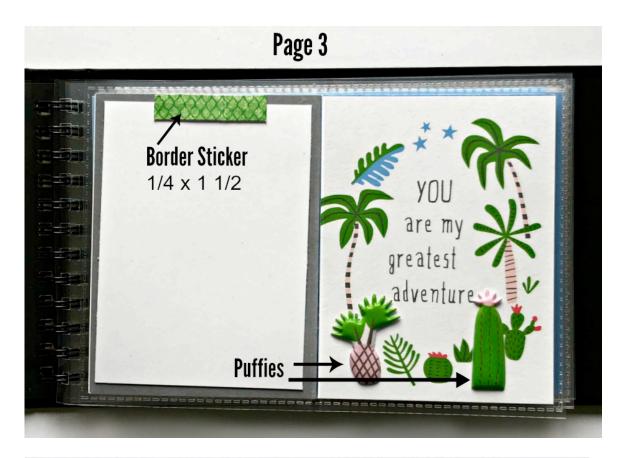

## Additional Items Needed: (if necessary)

• Z2060 Thin 3-D Foam Tape

You will not be cutting many of the white mats shown as they represent your photos.

Some of the pages utilize both the front and back of the Cardstock or PML card. This will be obvious as you are assembling.