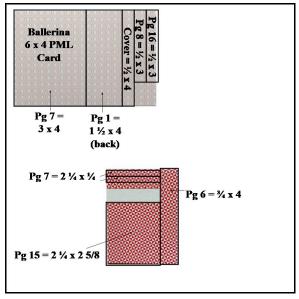

## Additional Items Needed: (if necessary)

• Z2060 Thin 3-D Foam Tape

You will not be cutting many of the white mats shown as they represent your photos.

Some of the pages utilize both the front and back of the Cardstock or PML card. This will be obvious as you are assembling.