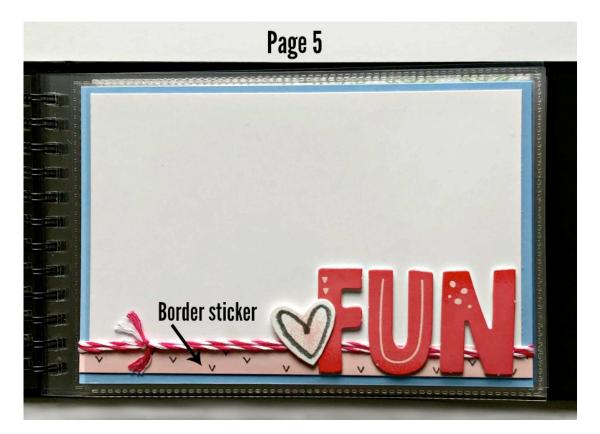

--------|--|-----------------------------|
| Pg 1 = 6 x 4                     |               | Pg 5 = 6 x 4 |  |                             |
| Pg 4 = 4 x 3                     | Pg 11 = 4 x 3 |              |  | Pg 19 = 4 x 3               |

| Inside Cover (DS) =<br>6 x 4     | Pg 2 (LS) = 6 x 4 |  |  |  |
|----------------------------------|-------------------|--|--|--|
| Pg 13 (LS) = 6 x 4               | Pg 3 (LS) = 3 x 4 |  |  |  |
| Inside Cover<br>(LS) = 2 ½ x 4 ½ | Pewter CS         |  |  |  |

| Cover = 6 x 4     | Pg 9 = 3 x 4      |  |
|-------------------|-------------------|--|
| Pg 5 = 5 ¾ x 3 ¾  | Pg 11 = 5 ¾ x 3 ¾ |  |
| Pg 15 = 5 ¾ x 3 ¾ | Pg 16 = 5 ½ x 3 ½ |  |
| White CS          |                   |  |









"Something Fierce Mini Album" Instructions: