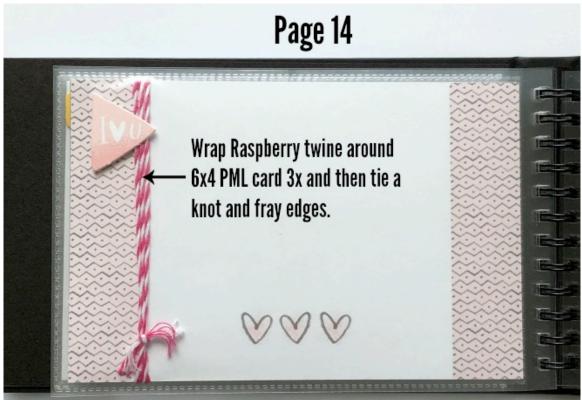

-----------------------|
| Pg 1 = 6 x 4                     |               | Pg 5 = 6 x 4 |  |                             |
| Pg 4 = 4 x 3                     | Pg 11 = 4 x 3 |              |  | Pg 19 = 4 x 3               |

| Inside Cover (DS) =<br>6 x 4     | Pg 2 (LS) = 6 x 4 |  |  |  |
|----------------------------------|-------------------|--|--|--|
| Pg 13 (LS) = 6 x 4               | Pg 3 (LS) = 3 x 4 |  |  |  |
| Inside Cover<br>(LS) = 2 ½ x 4 ½ | Pewter CS         |  |  |  |

| Cover = 6 x 4     | Pg 9 = 3 x 4      |  |
|-------------------|-------------------|--|
| Pg 5 = 5 ¾ x 3 ¾  | Pg 11 = 5 ¾ x 3 ¾ |  |
| Pg 15 = 5 ¾ x 3 ¾ | Pg 16 = 5 ½ x 3 ½ |  |
| White CS          |                   |  |









"Something Fierce Mini Album" Instructions: