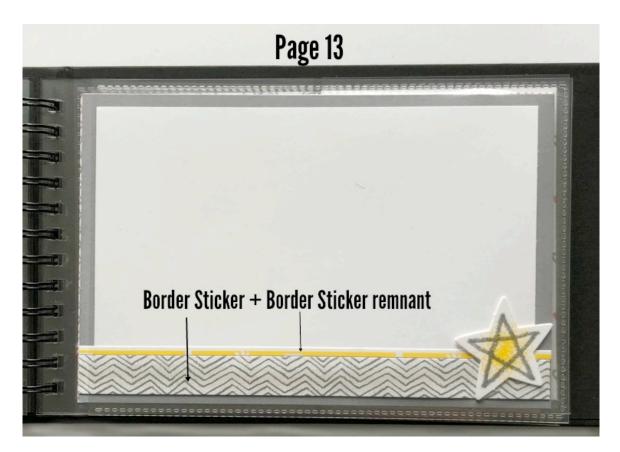

-------------------------|
| Pg 1 = 6 x 4                     |               | Pg 5 = 6 x 4 |  |                             |
| Pg 4 = 4 x 3                     | Pg 11 = 4 x 3 |              |  | Pg 19 = 4 x 3               |

| Inside Cover (DS) =<br>6 x 4     | Pg 2 (LS) = 6 x 4 |  |  |  |
|----------------------------------|-------------------|--|--|--|
| Pg 13 (LS) = 6 x 4               | Pg 3 (LS) = 3 x 4 |  |  |  |
| Inside Cover<br>(LS) = 2 ½ x 4 ½ | Pewter CS         |  |  |  |

| Cover = 6 x 4     | Pg 9 = 3 x 4      |  |
|-------------------|-------------------|--|
| Pg 5 = 5 ¾ x 3 ¾  | Pg 11 = 5 ¾ x 3 ¾ |  |
| Pg 15 = 5 ¾ x 3 ¾ | Pg 16 = 5 ½ x 3 ½ |  |
| White CS          |                   |  |









"Something Fierce Mini Album" Instructions: