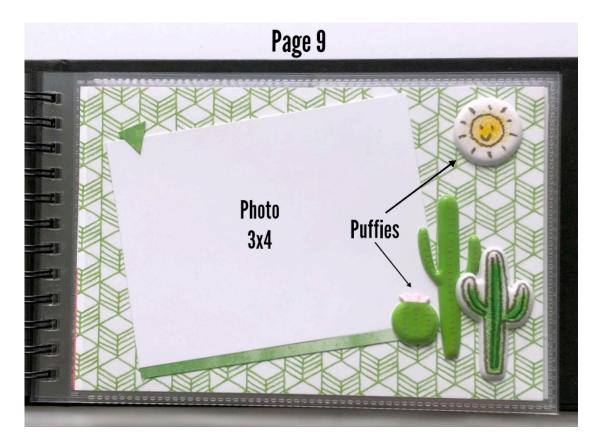

## Additional Items Needed: (if necessary)

• Z2060 Thin 3-D Foam Tape

You will not be cutting many of the white mats shown as they represent your photos.

Some of the pages utilize both the front and back of the Cardstock or PML card. This will be obvious as you are assembling.