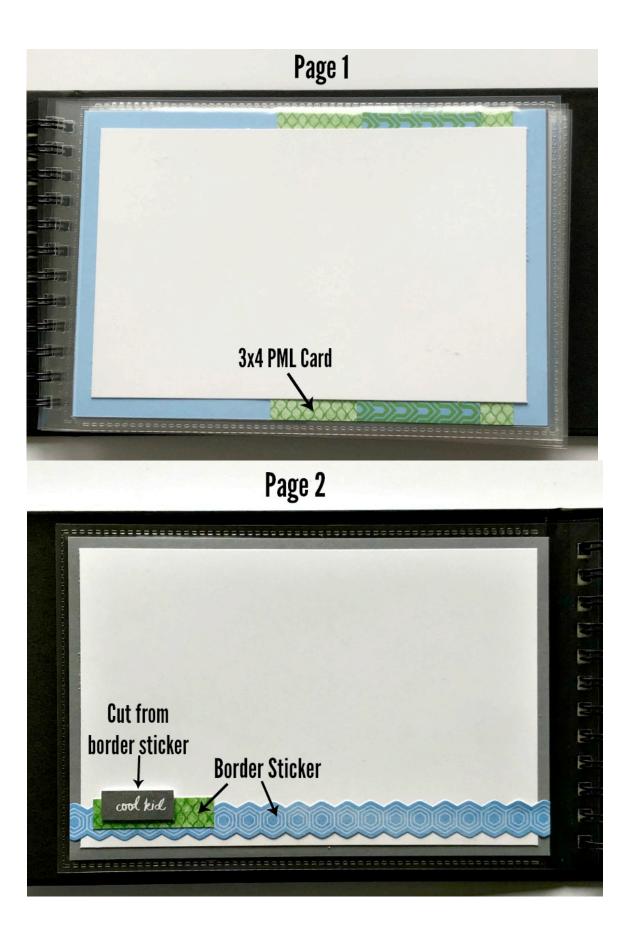

## Additional Items Needed: (if necessary)

• Z2060 Thin 3-D Foam Tape

You will not be cutting many of the white mats shown as they represent your photos.

Some of the pages utilize both the front and back of the Cardstock or PML card. This will be obvious as you are assembling.