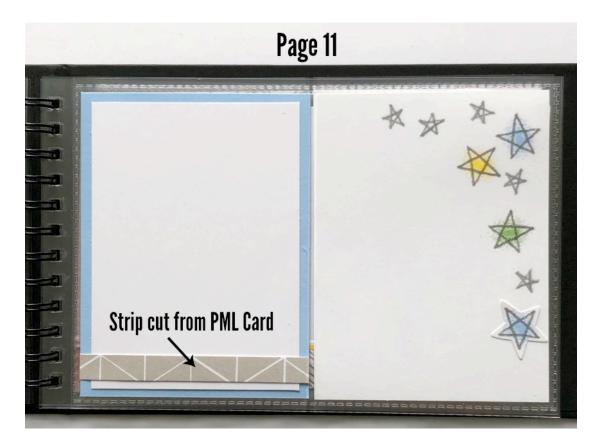

## Additional Items Needed: (if necessary)

• Z2060 Thin 3-D Foam Tape

You will not be cutting many of the white mats shown as they represent your photos.

Some of the pages utilize both the front and back of the Cardstock or PML card. This will be obvious as you are assembling.