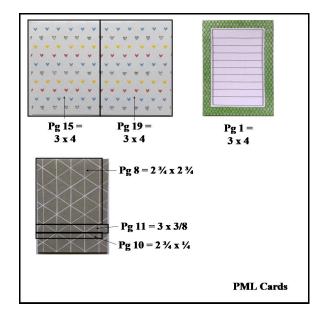

## Additional Items Needed: (if necessary)

• Z2060 Thin 3-D Foam Tape

You will not be cutting many of the white mats shown as they represent your photos.

Some of the pages utilize both the front and back of the Cardstock or PML card. This will be obvious as you are assembling.