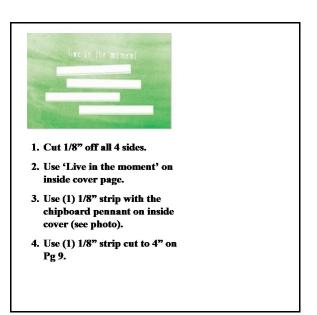

## **Cutting Guide**

| Carolina CS<br>Cover = 7 ½ x 4 ½ |               |              |  | Inside Cover =<br>4 ¾ x 4 ½ |
|----------------------------------|---------------|--------------|--|-----------------------------|
| Pg 1 = 6 x 4                     |               | Pg 5 = 6 x 4 |  |                             |
| Pg 4 = 4 x 3                     | Pg 11 = 4 x 3 |              |  | Pg 19 = 4 x 3               |

| Inside Cover (DS) =<br>6 x 4     | Pg 2 (LS) = 6 x 4 |  |  |  |
|----------------------------------|-------------------|--|--|--|
| Pg 13 (LS) = 6 x 4               | Pg 3 (LS) = 3 x 4 |  |  |  |
| Inside Cover<br>(LS) = 2 ½ x 4 ½ | Pewter CS         |  |  |  |

| Cover = 6 x 4     | Pg 9 = 3 x 4      |  |
|-------------------|-------------------|--|
| Pg 5 = 5 ¾ x 3 ¾  | Pg 11 = 5 ¾ x 3 ¾ |  |
| Pg 15 = 5 ¾ x 3 ¾ | Pg 16 = 5 ½ x 3 ½ |  |
| White CS          |                   |  |