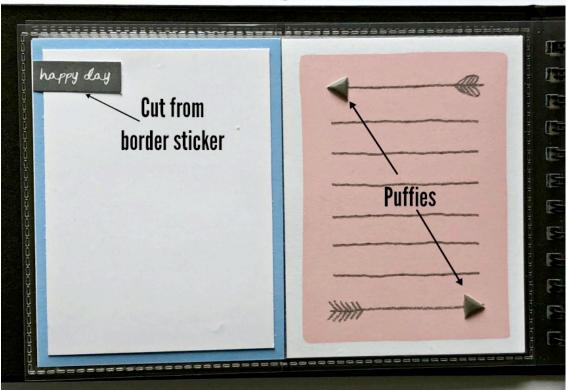

----------|--|-----------------------------|
| Pg 1 = 6 x 4                     |               | Pg 5 = 6 x 4 |  |                             |
| Pg 4 = 4 x 3                     | Pg 11 = 4 x 3 |              |  | Pg 19 = 4 x 3               |

| Inside Cover (DS) =<br>6 x 4     | Pg 2 (LS) = 6 x 4 |  |  |  |
|----------------------------------|-------------------|--|--|--|
| Pg 13 (LS) = 6 x 4               | Pg 3 (LS) = 3 x 4 |  |  |  |
| Inside Cover<br>(LS) = 2 ½ x 4 ½ | Pewter CS         |  |  |  |

| Cover = 6 x 4     | Pg 9 = 3 x 4      |  |
|-------------------|-------------------|--|
| Pg 5 = 5 ¾ x 3 ¾  | Pg 11 = 5 ¾ x 3 ¾ |  |
| Pg 15 = 5 ¾ x 3 ¾ | Pg 16 = 5 ½ x 3 ½ |  |
| White CS          |                   |  |









"Something Fierce Mini Album" Instructions: