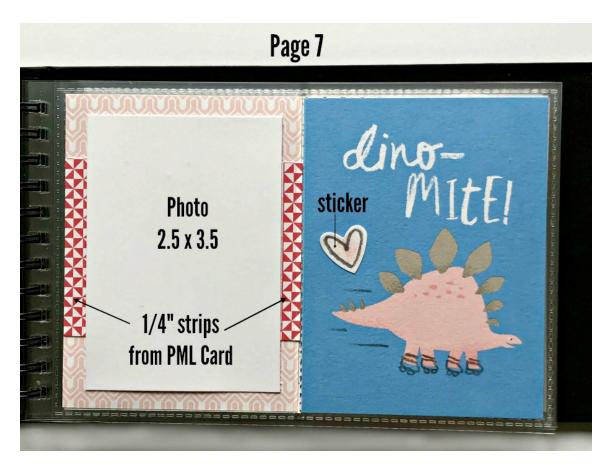

----|--|-----------------------------|
| Pg 1 = 6 x 4                     |               | Pg 5 = 6 x 4 |  |                             |
| Pg 4 = 4 x 3                     | Pg 11 = 4 x 3 |              |  | Pg 19 = 4 x 3               |

| Inside Cover (DS) =<br>6 x 4     | Pg 2 (LS) = 6 x 4 |  |  |  |
|----------------------------------|-------------------|--|--|--|
| Pg 13 (LS) = 6 x 4               | Pg 3 (LS) = 3 x 4 |  |  |  |
| Inside Cover<br>(LS) = 2 ½ x 4 ½ | Pewter CS         |  |  |  |

| Cover = 6 x 4     | Pg 9 = 3 x 4      |  |
|-------------------|-------------------|--|
| Pg 5 = 5 ¾ x 3 ¾  | Pg 11 = 5 ¾ x 3 ¾ |  |
| Pg 15 = 5 ¾ x 3 ¾ | Pg 16 = 5 ½ x 3 ½ |  |
| White CS          |                   |  |









"Something Fierce Mini Album" Instructions: