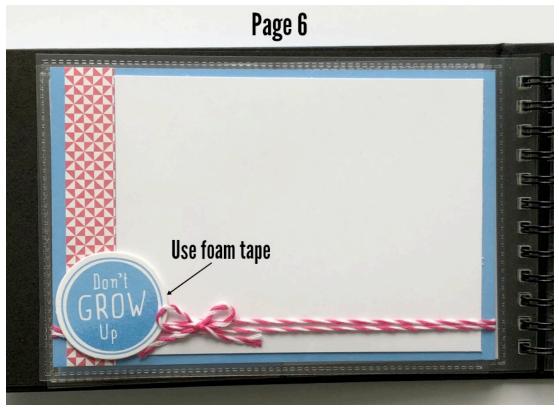

------|--|-----------------------------|
| Pg 1 = 6 x 4                     |               | Pg 5 = 6 x 4 |  |                             |
| Pg 4 = 4 x 3                     | Pg 11 = 4 x 3 |              |  | Pg 19 = 4 x 3               |

| Inside Cover (DS) =<br>6 x 4     | Pg 2 (LS) = 6 x 4 |  |  |  |
|----------------------------------|-------------------|--|--|--|
| Pg 13 (LS) = 6 x 4               | Pg 3 (LS) = 3 x 4 |  |  |  |
| Inside Cover<br>(LS) = 2 ½ x 4 ½ | Pewter CS         |  |  |  |

| Cover = 6 x 4     | Pg 9 = 3 x 4      |  |
|-------------------|-------------------|--|
| Pg 5 = 5 ¾ x 3 ¾  | Pg 11 = 5 ¾ x 3 ¾ |  |
| Pg 15 = 5 ¾ x 3 ¾ | Pg 16 = 5 ½ x 3 ½ |  |
| White CS          |                   |  |









"Something Fierce Mini Album" Instructions: