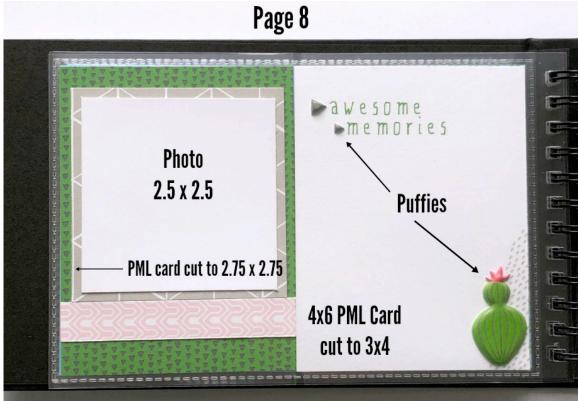

## Additional Items Needed: (if necessary)

• Z2060 Thin 3-D Foam Tape

You will not be cutting many of the white mats shown as they represent your photos.

Some of the pages utilize both the front and back of the Cardstock or PML card. This will be obvious as you are assembling.