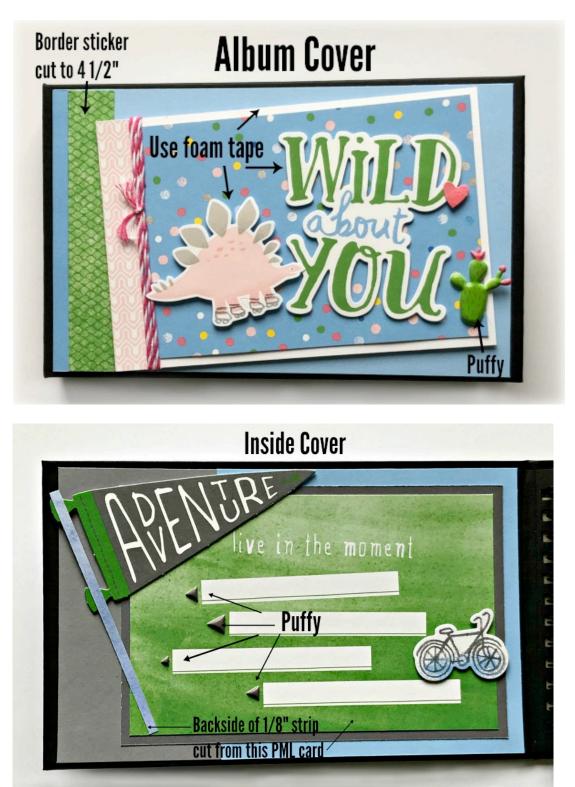

## Additional Items Needed: (if necessary)

• Z2060 Thin 3-D Foam Tape

You will not be cutting many of the white mats shown as they represent your photos.

Some of the pages utilize both the front and back of the Cardstock or PML card. This will be obvious as you are assembling.