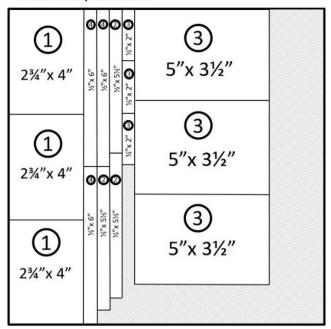

#### Getting started:

- White pieces on your cutting guide are project pieces. Light grey pieces are leftover paper.
- Using this cutting guide you will cut to create 3 of each card design.
- Cut all pieces from cardstock and lay into piles according to card number Card 1, Card 2 etc.
- Stamp out all images with Intense Black Ink on White Daisy Cardstock, see page 3 for stamped images.
- For stamp pad colouring, details to colour images & paint splattering techniques are on page 3.
- Paint splatter 3 x Card 1 base with Flamingo Stamp Pad set aside to dry
- Paint splatter 3 x Card 2 with Green Apple Stamp Pad set aside to dry.