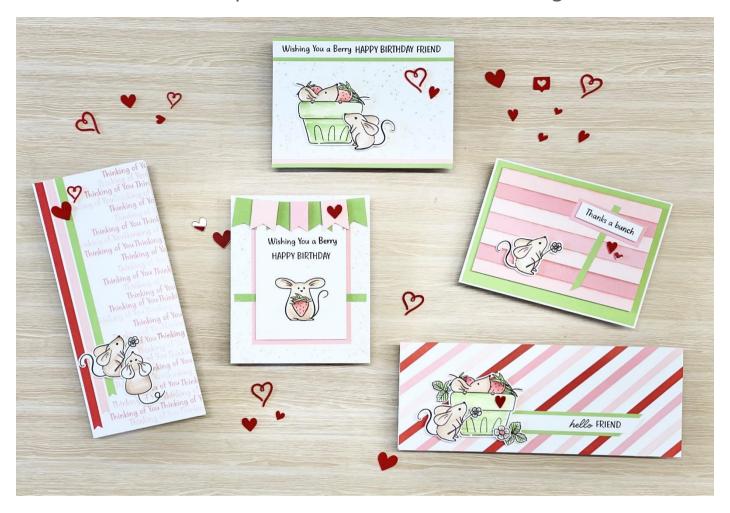

# STRAWBERRY MICE | 15 Cards - 3 each of 5 card designs

### Card 1

Begin with the Flamingo Ink splatter card base.

On White Daisy Cardstock stamp "Wishing You A Berry Happy Birthday" and "Mouse holding a Strawberry" with Black Intense Ink. Colour Mouse image with stamp pad painting using Candy Apple, Toffee and Green Apple Inks.

## Card 2

Begin with the Green Apple Ink splatter card base.

Stamp "Wishing You A Berry Happy Birthday Friend" on White Daisy Cardstock with Black Intense Ink.

Adhere Green Apple Cardstock across top of card and adhere stamped title on top.

#### Card 3

Adhere Green Apple Cardstock to card base. Stamp "Thanks A Bunch" onto White Daisy Cardstock.

Sponge the top edge of each Flamingo and Ballerina Cardstock strips – have fun flipping cardstock to show different tones. Adhere to White Daisy Cardstock – trim edges. Adhere ½" from bottom of card using 3-D Foam Tape – leaving an even edge around top and sides.

#### Card 4

Attach ½" strips across Slim Line Card as shown. Begin with a Ballerina strip in top right corner and angle it to 3½" in on bottom of card. Have fun flipping cardstock to show different tones — see photo below for adhering strips. Once all strips are glued down trim excess and use the remaining strip pieces to fill in the vacant sections on the card. Trim Green Apple Cardstock strip on right side, to match the angles on the card, adhere to card. Stamp "Hello Friend" on White Daisy Cardstock, trim right side and adhere. Using 3-D Foam Tape adhere stamped images - basket, 2 x leaves, flower and mouse. Embellish with Red Acrylic Heart.

#### Card 5

With Flamingo Stamp Pad stamp "Thinking Of You" in first and second generation down the right side of the Slim Line Card. Dovetail Candy Apple, Ballerina and Green Apple strips on bottom edge. Adhere to card as shown.