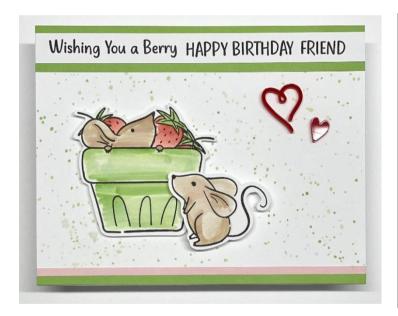

## Card 2

Begin with the Green Apple Ink splatter card base.

Stamp "Wishing You A Berry Happy Birthday Friend" on White Daisy Cardstock with Black Intense Ink.

Adhere Green Apple Cardstock across top of card and adhere stamped title on top.

Adhere Green Apple and Flamingo Cardstock strips to bottom of card as shown.

Using 3-D Foam Tape adhere basket. Using double 3-D Foam Tape adhere mouse as shown. Embellish with 2 x Red Acrylic Hearts.