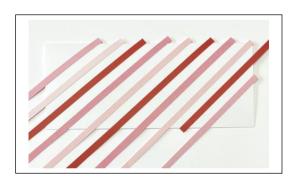

#### Card 4

Attach ½" strips across Slim Line Card as shown. Begin with a Ballerina strip in top right corner and angle it to 3½" in on bottom of card. Have fun flipping cardstock to show different tones — see photo below for adhering strips. Once all strips are glued down trim excess and use the remaining strip pieces to fill in the vacant sections on the card. Trim Green Apple Cardstock strip on right side, to match the angles on the card, adhere to card. Stamp "Hello Friend" on White Daisy Cardstock, trim right side and adhere. Using 3-D Foam Tape adhere stamped images - basket, 2 x leaves, flower and mouse. Embellish with Red Acrylic Heart.