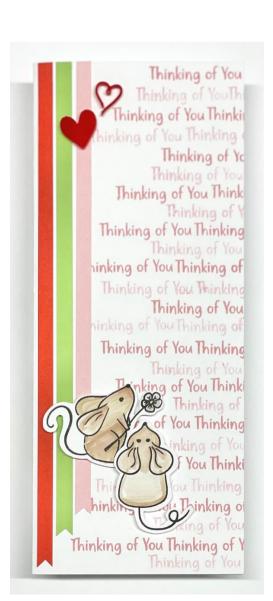

#### Card 5

With Flamingo Stamp Pad stamp "Thinking Of You" in first and second generation down the right side of the Slim Line Card. Dovetail Candy Apple, Ballerina and Green Apple strips on bottom edge. Adhere to card as shown.

Using 3-D Foam Tape adhere the mice in bottom left side of card as shown.

Embellish with Red Acrylic Hearts.