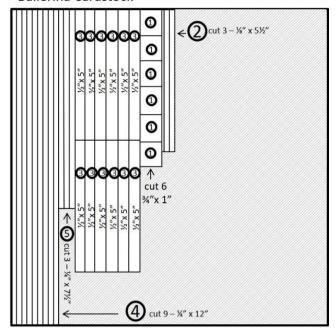

#### Getting started:

- White pieces on your cutting guide are project pieces. Light grey pieces are leftover paper.
- Using this cutting guide you will cut to create 3 of each card design.
- Cut all pieces from cardstock and lay into piles according to card number Card 1, Card 2 etc.
- Stamp out all images with Intense Black Ink on White Daisy Cardstock, see page 3 for stamped images.
- For stamp pad colouring, details to colour images & paint splattering techniques are on page 3.
- Paint splatter 3 x Card 1 base with Flamingo Stamp Pad set aside to dry
- Paint splatter 3 x Card 2 with Green Apple Stamp Pad set aside to dry.