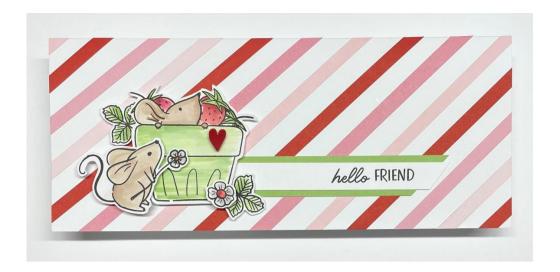

#### Card 4

Attach ½" strips across Slim Line Card as shown. Begin with a Ballerina strip in top right corner and angle it to 3½" in on bottom of card. Have fun flipping cardstock to show different tones — see photo below for adhering strips. Once all strips are glued down trim excess and use the remaining strip pieces to fill in the vacant sections on the card. Trim Green Apple Cardstock strip on right side, to match the angles on the card, adhere to card. Stamp "Hello Friend" on White Daisy Cardstock, trim right side and adhere. Using 3-D Foam Tape adhere stamped images - basket, 2 x leaves, flower and mouse. Embellish with Red Acrylic Heart.