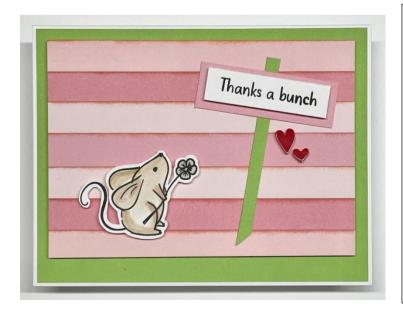

#### Card 3

Adhere Green Apple Cardstock to card base. Stamp "Thanks A Bunch" onto White Daisy Cardstock.

Sponge the top edge of each Flamingo and Ballerina Cardstock strips – have fun flipping cardstock to show different tones. Adhere to White Daisy Cardstock – trim edges. Adhere ½" from bottom of card using 3-D Foam Tape – leaving an even edge around top and sides.

Adhere Green Apple sign post, Flamingo title holder and stamped "Thanks A Bunch" using 3-D Foam Tape. Adhere Mouse using 3-D Foam Tape Embellish with Red Acrylic Hearts.