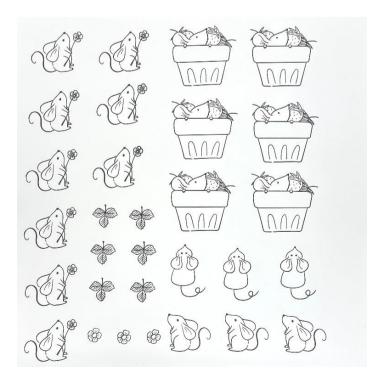

On 12" x 12" White Daisy Cardstock stamp all images, as shown, with Black Intense Ink.

Colour each image using stamp pad painting:

- Green Apple
- Toffee
- Candy Apple
- Mink for flower

Gently press stamp pad and lid together to release ink onto the lid.

Use a Waterbrush to pick up coloured ink from the lid and apply to stamped images. Once dry fussy cut each image and apply to cards as shown.