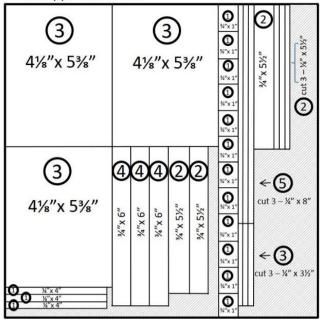

#### Getting started:

- White pieces on your cutting guide are project pieces. Light grey pieces are leftover paper.
- Using this cutting guide you will cut to create 3 of each card design.
- Cut all pieces from cardstock and lay into piles according to card number Card 1, Card 2 etc.
- Stamp out all images with Intense Black Ink on White Daisy Cardstock, see page 3 for stamped images.
- For stamp pad colouring, details to colour images & paint splattering techniques are on page 3.
- Paint splatter 3 x Card 1 base with Flamingo Stamp Pad set aside to dry
- Paint splatter 3 x Card 2 with Green Apple Stamp Pad set aside to dry.