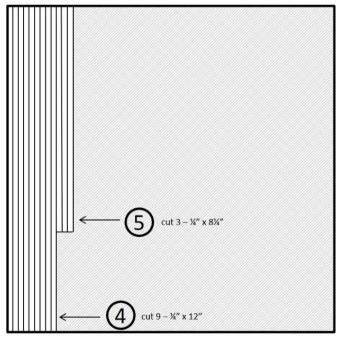

#### Getting started:

- White pieces on your cutting guide are project pieces. Light grey pieces are leftover paper.
- Using this cutting guide you will cut to create 3 of each card design.
- Cut all pieces from cardstock and lay into piles according to card number Card 1, Card 2 etc.
- Stamp out all images with Intense Black Ink on White Daisy Cardstock, see page 3 for stamped images.
- For stamp pad colouring, details to colour images & paint splattering techniques are on page 3.
- Paint splatter 3 x Card 1 base with Flamingo Stamp Pad set aside to dry
- Paint splatter 3 x Card 2 with Green Apple Stamp Pad set aside to dry.