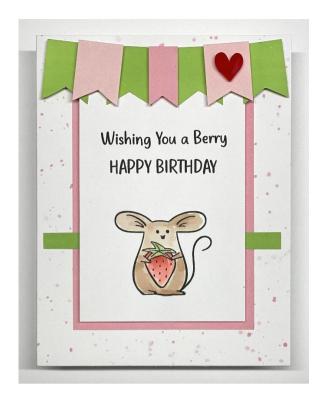

### Card 1

Begin with the Flamingo Ink splatter card base.

On White Daisy Cardstock stamp "Wishing You A Berry Happy Birthday" and "Mouse holding a Strawberry" with Black Intense Ink. Colour Mouse image with stamp pad painting using Candy Apple, Toffee and Green Apple Inks.

Adhere Flamingo Cardstock centred onto front of card.

Add Green Apple strip 2" from base of card. Using 3-D Foam Tape adhere stamped and coloured title.

Dovetail all banners pieces.

Using 3-D Foam Tape layer the 4 x Green Apple banners, the 2 x Ballerina banners and finish with the Flamingo banner in the centre

Embellish with solid Red Acrylic Heart.