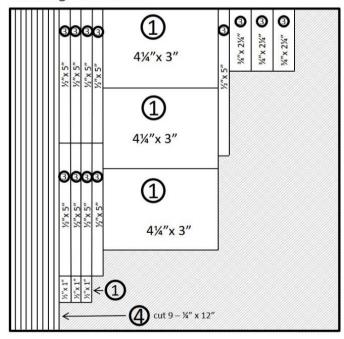

#### Getting started:

- White pieces on your cutting guide are project pieces. Light grey pieces are leftover paper.
- Using this cutting guide you will cut to create 3 of each card design.
- Cut all pieces from cardstock and lay into piles according to card number Card 1, Card 2 etc.
- Stamp out all images with Intense Black Ink on White Daisy Cardstock, see page 3 for stamped images.
- For stamp pad colouring, details to colour images & paint splattering techniques are on page 3.
- Paint splatter 3 x Card 1 base with Flamingo Stamp Pad set aside to dry
- Paint splatter 3 x Card 2 with Green Apple Stamp Pad set aside to dry.