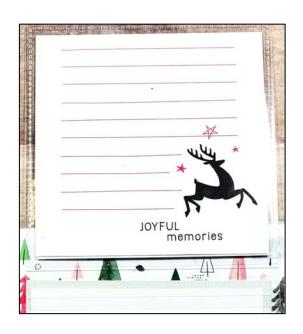

Adhere 4x4 Flip Flap to Memory Protector over the photo spot.

Looking at the Joyful Memories card vertically, cut 2" off the top. Insert the card into the inside of the protector so that the story is on the inside and the photo on the outside.