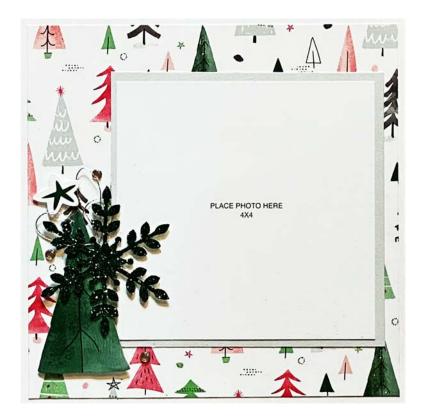

## PAGE 1

- Adhere 5 ¾" square print to base.
- Pebble photo mat is ½" from left edge and centered from top to bottom.
- Looking at the card vertically, cut 1/4" off the top of the Love this Story 4x6 Picture My Life card.
- Cut the 1 ¼" strip next to maintain the Love this Story sentiment. Dovetail the right edge.
- Add the snowflake with thin 3-D foam tape (thin really is the best in a small album). Tuck a swirl of silver embellishing thread underneath.
- Finish by adding sparkles as shown.