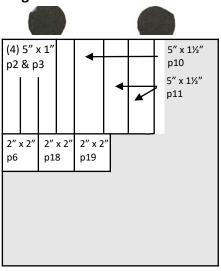

#### **PAGES 2 & 3**

- Dovetail the bottom edges of all the print strips. Starting with the tree print, adhere them left to right on the left page, alternating with tree and polka dot print. You will continue with 3 strips on the right page.
- The left page Pebble photo mat is centered on print paper ¾" from the top. You will use two 3" x 3" photo place holders on the right page next to the print strips as shown.
- To embellish the left page, add the snowflake, and HoHo sticker to the bottom left of the photo using foam tape. Tuck thread behind left side of snowflake. Add sparkles as shown.
- To embellish the right page, add the Santa sticker first with foam tape. Tuck the snowflake and thread under the left side of his shoulder and head.
- Finish by adding sparkles as shown.

## **PAGES 6 & 7**

- Starting at the top left corner of the left page, add the 2x2 paper pieces and photo placeholders as shown. You will get a much more even layout if you go row by row.
- Add the snowflake and pink snowflake sticker as shown with foam tape. Tuck a swirl of silver embellishing thread underneath the snowflake.
- Add a tree sticker on the top right corner of the diagonal stripe paper using foam tape.
- Finish by adding sparkles as shown.
- On the right page, simply add a horizontal 4 x6 photo placeholder at the top of the page. Follow by add the Christmas tree light 2 x 6 strip.
- Adhere the candy cane sticker with foam tape as shown. Tuck embellishing
  thread at the top between the two canes. Add the snowflake bringing it very
  tightly next to the candy cane to start a cluster. Tuck the pink star under one of
  the right points of the snowflake.
- Finish by embellishing with sparkles.