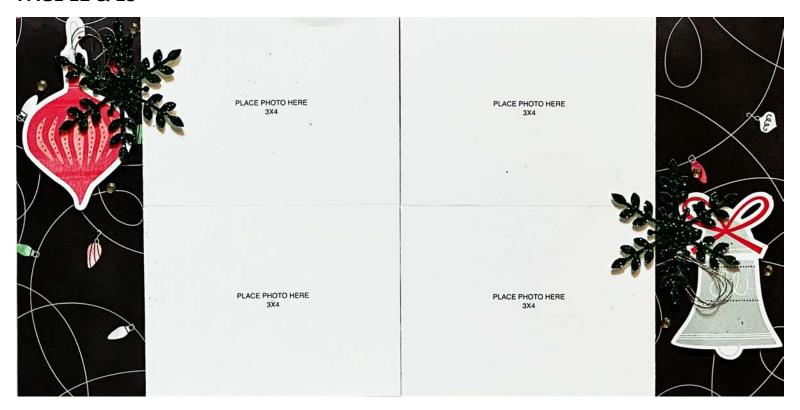

## **PAGE 12 & 13**

- Adhere the Christmas Lights paper to the left edge of the left base and right edge of the right page.
- Find the ornament sticker and adhere to the top of the left of the left page with foam tape. Adhere the snowflake tightly against the ornaments. Finish with silver embellishing thread and sparkles.
- On the right page, add the bell sticker to the bottom right. Adhere the snowflake tightly against the bell as shown. Finish with silver embellishing thread and sparkles.