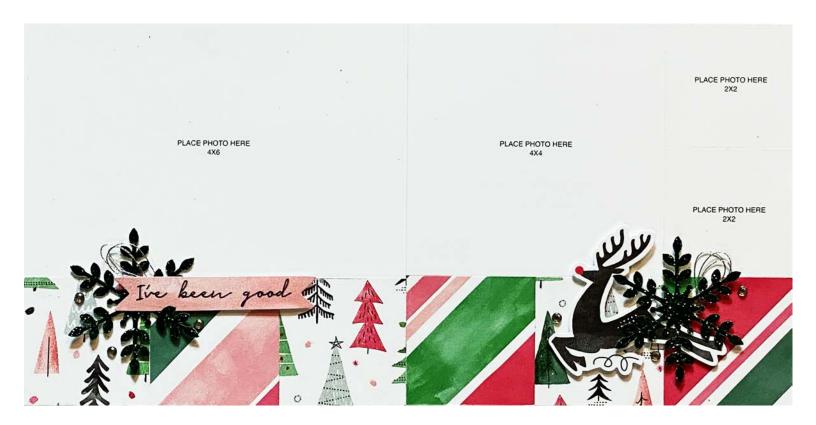

## **PAGE 14 & 15**

- Alternating the tree and diagonal stripe print, put the 2x2 squares against the bottom edges of the bases. Add the photo placeholders.
- Adhere the snowflake on the left page with foam tape. Tuck embellishing thread behind the snowflake. Add the "I've Been Good" sticker with foam tape.
- On the right page, add the reindeer sticker with foam tape. Cluster the snowflake tightly into the back of the reindeer. Tuck embellishing thread behind the snowflake.
- Finish the pages with sparkles.