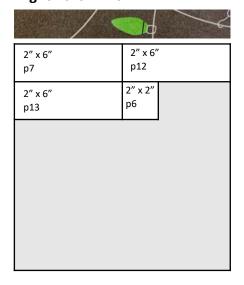

## **PAGES 6 & 7**

- Starting at the top left corner of the left page, add the 2x2 paper pieces and photo placeholders as shown. You will get a much more even layout if you go row by row.
- Add the snowflake and pink snowflake sticker as shown with foam tape. Tuck a swirl of silver embellishing thread underneath the snowflake.
- Add a tree sticker on the top right corner of the diagonal stripe paper using foam tape.
- Finish by adding sparkles as shown.
- On the right page, simply add a horizontal 4 x6 photo placeholder at the top of the page. Follow by add the Christmas tree light 2 x 6 strip.
- Adhere the candy cane sticker with foam tape as shown. Tuck embellishing
  thread at the top between the two canes. Add the snowflake bringing it very
  tightly next to the candy cane to start a cluster. Tuck the pink star under one of
  the right points of the snowflake.
- Finish by embellishing with sparkles.

## **PAGE 12 & 13**

- Adhere the Christmas Lights paper to the left edge of the left base and right edge of the right page.
- Find the ornament sticker and adhere to the top of the left of the left page with foam tape. Adhere the snowflake tightly against the ornaments. Finish with silver embellishing thread and sparkles.
- On the right page, add the bell sticker to the bottom right. Adhere the snowflake tightly against the bell as shown. Finish with silver embellishing thread and sparkles.