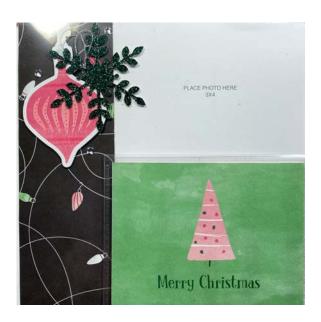

Adhere 3x4 Flip Flap to Memory Protector over the bottom photo spot on the left page.

Insert the 3 x 4 "Merry Christmas" Picture My Life card inside the Flip Flap so that the card is seen on the outside of the flap. Place a 3x4 photo placeholder on the inside of the flap.