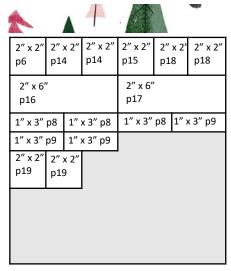

## **PAGES 6 & 7**

- Starting at the top left corner of the left page, add the 2x2 paper pieces and photo placeholders as shown. You will get a much more even layout if you go row by row.
- Add the snowflake and pink snowflake sticker as shown with foam tape. Tuck a swirl of silver embellishing thread underneath the snowflake.
- Add a tree sticker on the top right corner of the diagonal stripe paper using foam tape.
- Finish by adding sparkles as shown.
- On the right page, simply add a horizontal 4 x6 photo placeholder at the top of the page. Follow by add the Christmas tree light 2 x 6 strip.
- Adhere the candy cane sticker with foam tape as shown. Tuck embellishing
  thread at the top between the two canes. Add the snowflake bringing it very
  tightly next to the candy cane to start a cluster. Tuck the pink star under one of
  the right points of the snowflake.
- Finish by embellishing with sparkles.

## **PAGE 14 & 15**

- Alternating the tree and diagonal stripe print, put the 2x2 squares against the bottom edges of the bases. Add the photo placeholders.
- Adhere the snowflake on the left page with foam tape. Tuck embellishing thread behind the snowflake. Add the "I've Been Good" sticker with foam tape.
- On the right page, add the reindeer sticker with foam tape. Cluster the snowflake tightly into the back of the reindeer. Tuck embellishing thread behind the snowflake.
- Finish the pages with sparkles.

#### **PAGE 18 & 19**

- Starting at the top left corner of the left page, alternate the tree print and polka dots against the left edge. Do the same on the right page against the right edge. Add your photo placeholders.
- Find the reserved Picture My Life card with the stockings that you saved. Fussy cut the pink and striped socks that are overlapping. Adhere them to the page as shown with foam tape.
- Cluster the snowflake above the stockings with foam tape. Finish with silver embellishing thread and sparkles.
- On the right page, add the "oh what fun" sticker as shown with foam tape. Adhere the snowflake above, tuck in silver embellishing thread, and finish with sparkles.