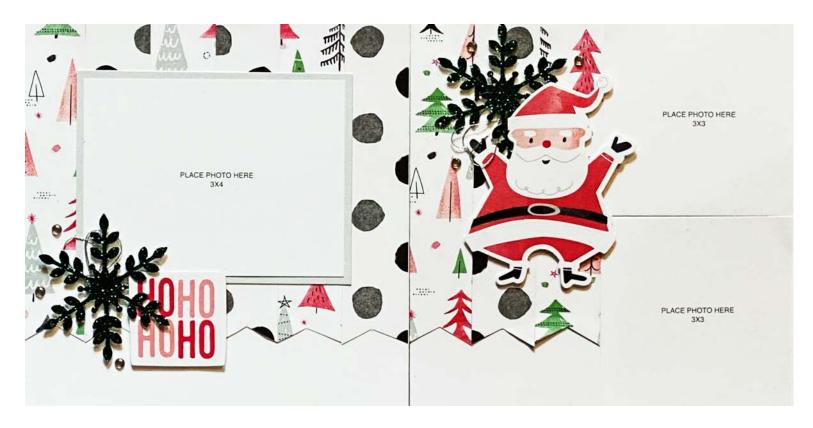

#### **PAGES 2 & 3**

- Dovetail the bottom edges of all the print strips. Starting with the tree print, adhere them left to right on the left page, alternating with tree and polka dot print. You will continue with 3 strips on the right page.
- The left page Pebble photo mat is centered on print paper ¾" from the top. You will use two 3" x 3" photo place holders on the right page next to the print strips as shown.
- To embellish the left page, add the snowflake, and HoHo sticker to the bottom left of the photo using foam tape. Tuck thread behind left side of snowflake. Add sparkles as shown.
- To embellish the right page, add the Santa sticker first with foam tape. Tuck the snowflake and thread under the left side of his shoulder and head.
- Finish by adding sparkles as shown.