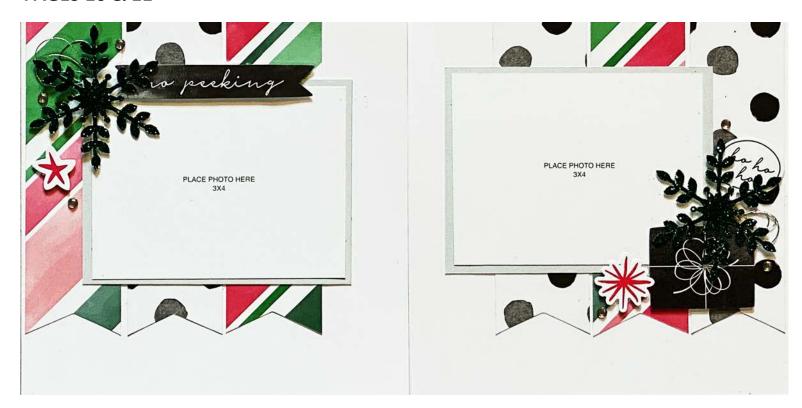

#### **PAGES 10 & 11**

- Alternating the diagonal strip and polka dot paper, adhere three strips starting at the left edge of the left page. Continuing that paper pattern adhere strips to the right page, starting at the right edge.
- Adhere the Pebble photo mats 1" from the top and centered from left to right.
- On the left page, adhere the "no peeking" sticker above the photo mat.
- Cluster the snowflake slightly over the sticker and tuck embellishing thread at the top left. Finish by adding pink star (sticker) and the sparkles.
- On the right page, add the black present sticker with foam tape to the lower right of the photo mat. Layer the snowflake above it and tuck silver embellishing thread on the right edge of the snowflake.
- Finish by tucking the "ho ho" caption sticker under the top edge of the snowflake and the pink snowflake sticker to the left of the present. Add sparkles.