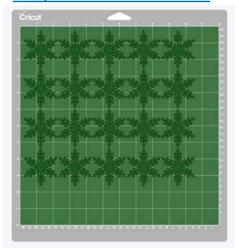

#### **CRICUT DESIGN SPACE FILE:**

https://design.cricut.com/landing/project-detail/5f590dc53a878b0a58682e31

• (If you don't have Design Space, you can cut 20 of any snowflake that is 2 1/4" tall)

#### **Evergreen Glitter Cardstock**

https://design.cricut.com/landing/project-detail/5f590dc53a878b0a58682e31