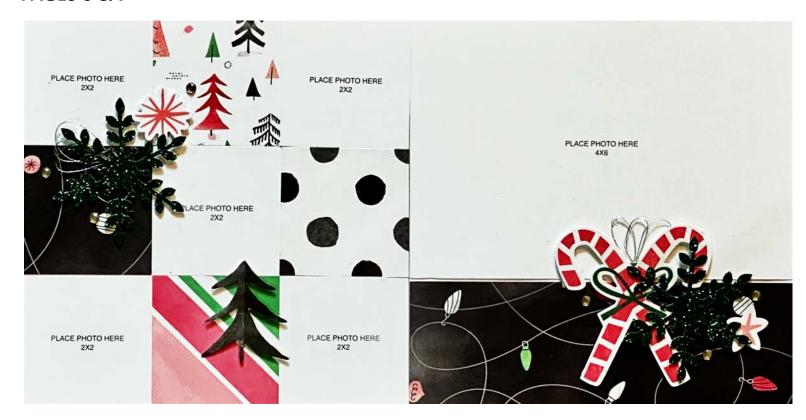

## **PAGES 6 & 7**

- Starting at the top left corner of the left page, add the 2x2 paper pieces and photo placeholders as shown. You will get a much more even layout if you go row by row.
- Add the snowflake and pink snowflake sticker as shown with foam tape. Tuck a swirl of silver embellishing thread underneath the snowflake.
- Add a tree sticker on the top right corner of the diagonal stripe paper using foam tape.
- Finish by adding sparkles as shown.
- On the right page, simply add a horizontal 4 x6 photo placeholder at the top of the page. Follow by add the Christmas tree light 2 x 6 strip.
- Adhere the candy cane sticker with foam tape as shown. Tuck embellishing
  thread at the top between the two canes. Add the snowflake bringing it very
  tightly next to the candy cane to start a cluster. Tuck the pink star under one of
  the right points of the snowflake.
- Finish by embellishing with sparkles.