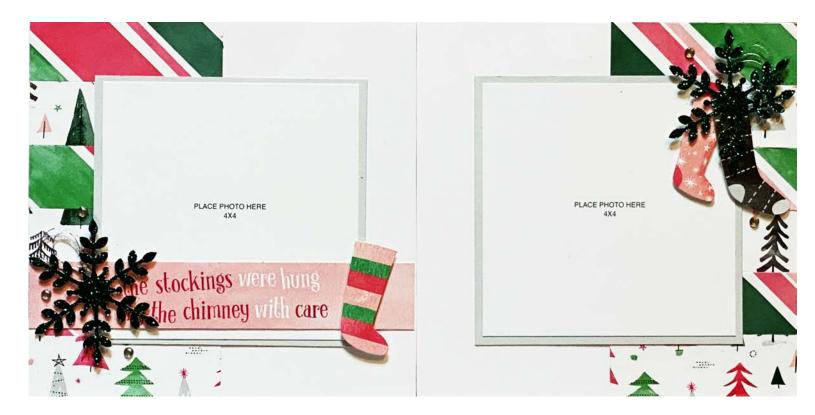

## **PAGES 8 & 9**

- Starting at the top left corner of the left page, alternate the diagonal stripe and tree print against the left edge. Do the same on the right page against the right edge.
- Adhere the Pebble photo mats in the center of both pages.
- Find the 4 x 6 "Stockings Were Hung" Picture My Life card. Using the pink side, cut 3/8" from the bottom. Trim above the sentiment so that you have a 1" x 6" length. (You will be using the stockings later on, so don't cut into those.)
- Adhere the sentiment only on the sides of the photo mat about 1 1/8" from the bottom on the left page.
- Find the stocking stickers and add as shown on the pages with foam tape.
- Finish embellishing by adding the snowflakes, silver embellishing thread, and sparkles.