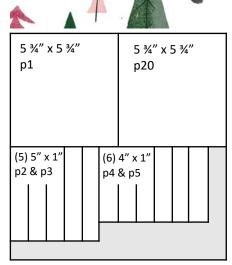

## PAGE 1

- Adhere 5 ¾" square print to base.
- Pebble photo mat is ½" from left edge and centered from top to bottom.
- Looking at the card vertically, cut 1/4" off the top of the Love this Story 4x6 Picture My Life card.
- Cut the 1 ¼" strip next to maintain the Love this Story sentiment. Dovetail the right edge.
- Add the snowflake with thin 3-D foam tape (thin really is the best in a small album). Tuck a swirl of silver embellishing thread underneath.
- Finish by adding sparkles as shown.

#### **PAGES 2 & 3**

- Dovetail the bottom edges of all the print strips. Starting with the tree print, adhere them left to right on the left page, alternating with tree and polka dot print. You will continue with 3 strips on the right page.
- The left page Pebble photo mat is centered on print paper ¾" from the top. You will use two 3" x 3" photo place holders on the right page next to the print strips as shown.
- To embellish the left page, add the snowflake, and HoHo sticker to the bottom left of the photo using foam tape. Tuck thread behind left side of snowflake. Add sparkles as shown.
- To embellish the right page, add the Santa sticker first with foam tape. Tuck the snowflake and thread under the left side of his shoulder and head.
- Finish by adding sparkles as shown.

## **PAGES 6 & 7**

- Starting at the top left corner of the left page, add the 2x2 paper pieces and photo placeholders as shown. You will get a much more even layout if you go row by row.
- Add the snowflake and pink snowflake sticker as shown with foam tape. Tuck a swirl of silver embellishing thread underneath the snowflake.
- Add a tree sticker on the top right corner of the diagonal stripe paper using foam tape.
- Finish by adding sparkles as shown.
- On the right page, simply add a horizontal 4 x6 photo placeholder at the top of the page. Follow by add the Christmas tree light 2 x 6 strip.
- Adhere the candy cane sticker with foam tape as shown. Tuck embellishing
  thread at the top between the two canes. Add the snowflake bringing it very
  tightly next to the candy cane to start a cluster. Tuck the pink star under one of
  the right points of the snowflake.
- Finish by embellishing with sparkles.