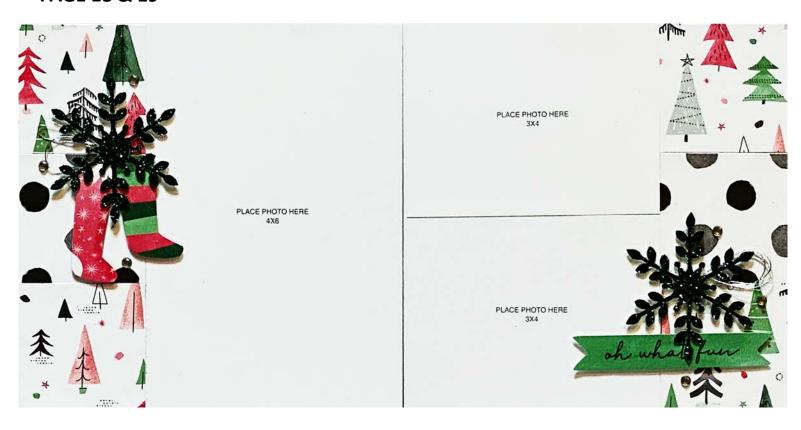

#### **PAGE 18 & 19**

- Starting at the top left corner of the left page, alternate the tree print and polka dots against the left edge. Do the same on the right page against the right edge. Add your photo placeholders.
- Find the reserved Picture My Life card with the stockings that you saved. Fussy cut the pink and striped socks that are overlapping. Adhere them to the page as shown with foam tape.
- Cluster the snowflake above the stockings with foam tape. Finish with silver embellishing thread and sparkles.
- On the right page, add the "oh what fun" sticker as shown with foam tape. Adhere the snowflake above, tuck in silver embellishing thread, and finish with sparkles.