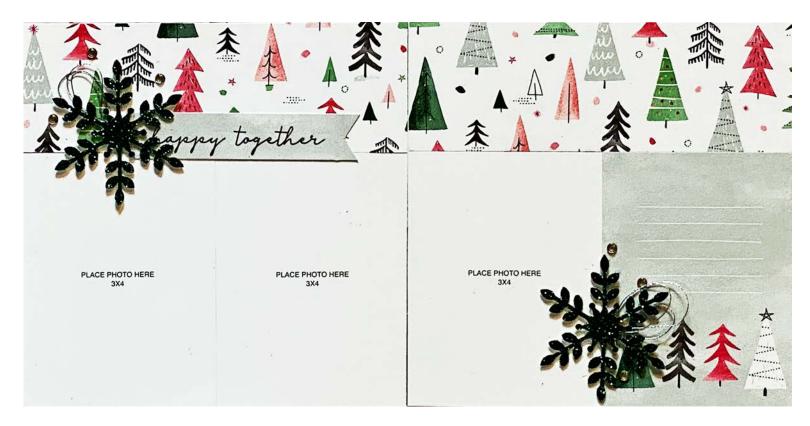

# **PAGE 16 & 17**

- Adhere the tree print to the top of both bases. Follow with 3x4 vertical placeholders and the 3x4 Picture My Life card.
- Find the "happy together" Picture My Life card. Using the grey side, cut 1  $\frac{1}{4}$ " off the bottom. Trim the sentiment so that it is  $\frac{3}{4}$ " x 3  $\frac{1}{2}$ ". Dovetail both ends. Adhere to the left page above the photos with foam tape.
- Cluster the snowflake over the left end and adhere with foam tape. Tuck silver embellishing thread behind and finish pages with sparkles.
- Finish the right page by adhering the snowflake, thread, and sparkles as shown.