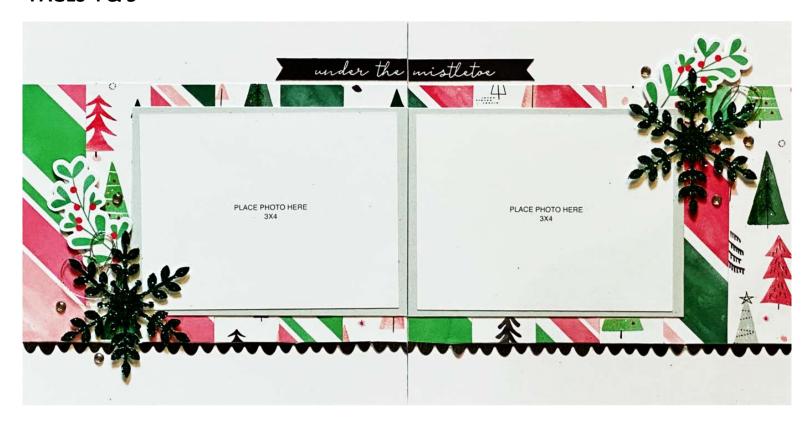

## **PAGES 4 & 5**

- Alternating the diagonal strip and tree prints, adhere to base pages 1" from the bottom on both left and right pages.
- The Pebble photo mats are placed against the inside edges and 1 ½" from the bottom of the page.
- Find the 3 x 4 Picture My Life card that says Under the Mistletoe (black side). Cut 3/8" from the bottom of the card. The sentiment should be 3/8" as well. Dovetail both ends and then cut between "the" and "mistleoe" Adhere this pieces above the print paper as shown.
- Carefully removed the scalloped border from the sticker sheet. Use 6" on the left page and 6" on the right underneath the print paper.
- Add the snowflakes and holly berry stickers as shown with foam tape. Tuck a swirl of silver embellishing thread underneath the snowflakes.
- Finish by adding sparkles as shown.