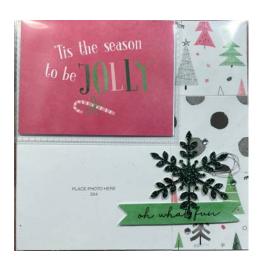

Adhere 3x4 Flip Flap to Memory Protector over the top photo spot on the left page.

Insert the 3 x 4 "Tis the Season" Picture My Life card inside the Flip Flap so that the card is seen on the outside of the flap. Place a 3x4 photo placeholder on the inside of the flap.