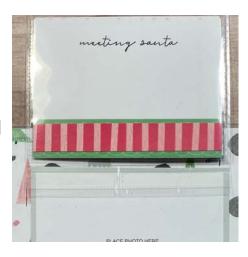

Adhere 3x4 Flip Flap to Memory Protector over the photo spot on the left page.
Add 4" border strip from the stickers to the 3x4 Meeting Santa Picture My Life card over the green border. Insert in the inside of the Flip Flap so that the card is seen when you open the flap. You will have a photo on the outside of the flap.