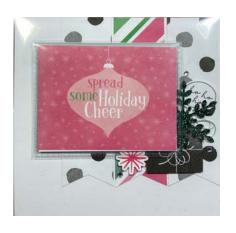

Adhere 3x4 Flip Flap to Memory Protector over the photo spot on the right page. Insert the 3 x 4 "Spread some Holiday Cheer" Picture My Life card inside the Flip Flap so that the card is seen on the outside of the flap. Place a 3x4 photo placeholder on the inside of the flap.