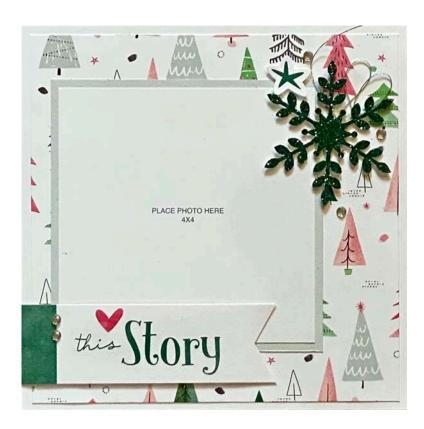

## PAGE 1

- Adhere 5 ¾" square print to base.
- Pebble photo mat is ½" from left edge and centered from top to bottom.
- Looking at the card vertically, cut 1/4" off the top of the Love this Story 4x6 Picture My Life card.
- Cut the 1 ¼" strip next to maintain the Love this Story sentiment. Dovetail the right edge.
- Add the snowflake with thin 3-D foam tape (thin really is the best in a small album). Tuck a swirl of silver embellishing thread underneath.
- Finish by adding sparkles as shown.