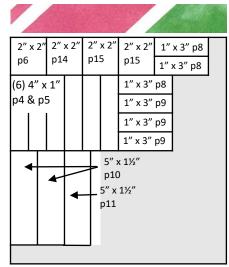

## **PAGES 6 & 7**

- Starting at the top left corner of the left page, add the 2x2 paper pieces and photo placeholders as shown. You will get a much more even layout if you go row by row.
- Add the snowflake and pink snowflake sticker as shown with foam tape. Tuck a swirl of silver embellishing thread underneath the snowflake.
- Add a tree sticker on the top right corner of the diagonal stripe paper using foam tape.
- Finish by adding sparkles as shown.
- On the right page, simply add a horizontal 4 x6 photo placeholder at the top of the page. Follow by add the Christmas tree light 2 x 6 strip.
- Adhere the candy cane sticker with foam tape as shown. Tuck embellishing
  thread at the top between the two canes. Add the snowflake bringing it very
  tightly next to the candy cane to start a cluster. Tuck the pink star under one of
  the right points of the snowflake.
- Finish by embellishing with sparkles.