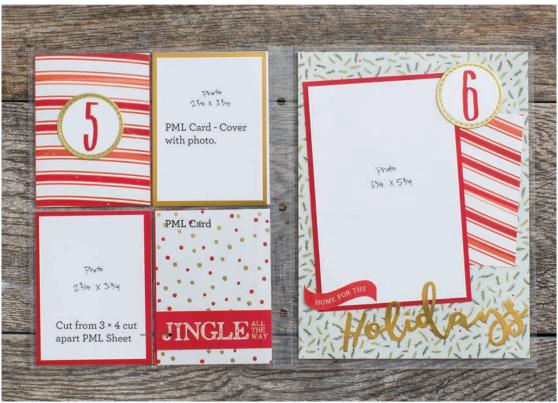

- Before starting this workshop, I would cut out all 31 White CS circles and Gold Foil Circles so that you can stamp the numbers as you build the pages.
- Most of the White CS photo mats shown in the album are not a part of the cutting guide as they represent your photos.
- Because the album is so full already, I chose not to add extra bling like gems or sparkles but you certainly can.