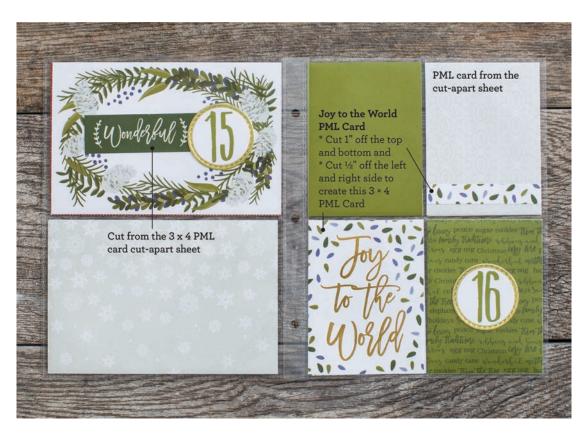

| Dec 18 = 6 x 8 |                       | Dec 17 =<br>3 x 4 | Dec 16 =<br>3 x 4 |
|----------------|-----------------------|-------------------|-------------------|
|                |                       | Dec 13 = 6 x 4    |                   |
| Dec 19 = 3 x 4 | Dec 9 = 5 3/8 x 3 3/8 |                   |                   |
|                |                       |                   | Fern CS           |

| Dec 15 = 6 x 4 | Dec 28 = 6 x 4<br>(Backside)       |
|----------------|------------------------------------|
| Dec 19 = 6 x 8 | Dec 17 = 3 x 4  Grey Snowflake BTP |