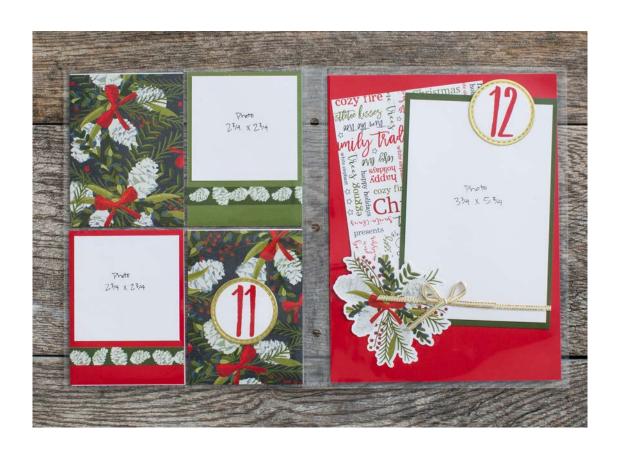

- Before starting this workshop, I would cut out all 31 White CS circles and Gold Foil Circles so that you can stamp the numbers as you build the pages.
- Most of the White CS photo mats shown in the album are not a part of the cutting guide as they represent your photos.
- Because the album is so full already, I chose not to add extra bling like gems or sparkles but you certainly can.