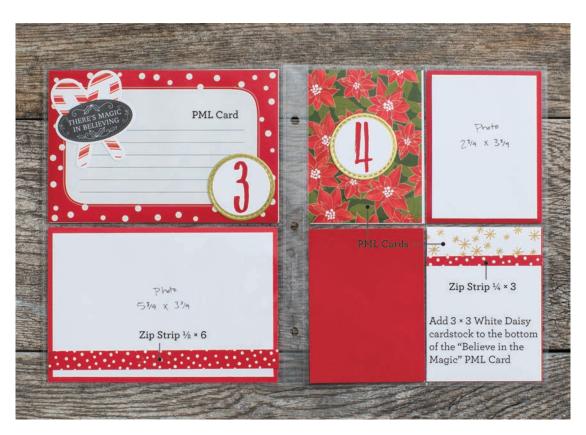

- Before starting this workshop, I would cut out all 31 White CS circles and Gold Foil Circles so that you can stamp the numbers as you build the pages.
- Most of the White CS photo mats shown in the album are not a part of the cutting guide as they represent your photos.
- Because the album is so full already, I chose not to add extra bling like gems or sparkles but you certainly can.