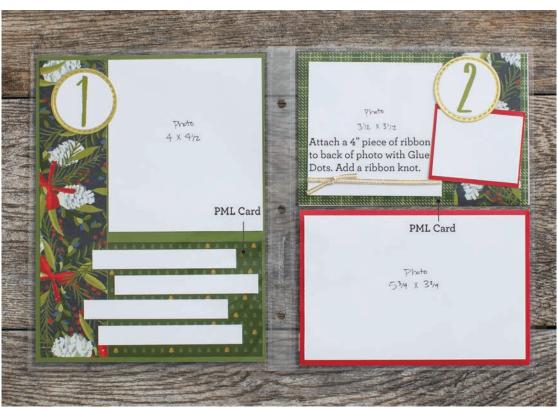

- Before starting this workshop, I would cut out all 31 White CS circles and Gold Foil Circles so that you can stamp the numbers as you build the pages.
- Most of the White CS photo mats shown in the album are not a part of the cutting guide as they represent your photos.
- Because the album is so full already, I chose not to add extra bling like gems or sparkles but you certainly can.