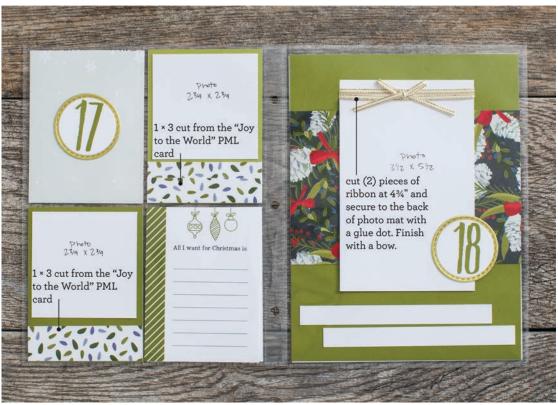

| Dec 18 = 6 x 8 |                       | Dec 17 =<br>3 x 4 | Dec 16 =<br>3 x 4 |
|----------------|-----------------------|-------------------|-------------------|
|                |                       | Dec 13 = 6 x 4    |                   |
| Dec 19 = 3 x 4 | Dec 9 = 5 3/8 x 3 3/8 |                   |                   |
|                |                       |                   | Fern CS           |

| Dec 15 = 6 x 4 | Dec 28 = 6 x 4<br>(Backside)       |
|----------------|------------------------------------|
| Dec 19 = 6 x 8 | Dec 17 = 3 x 4  Grey Snowflake BTP |