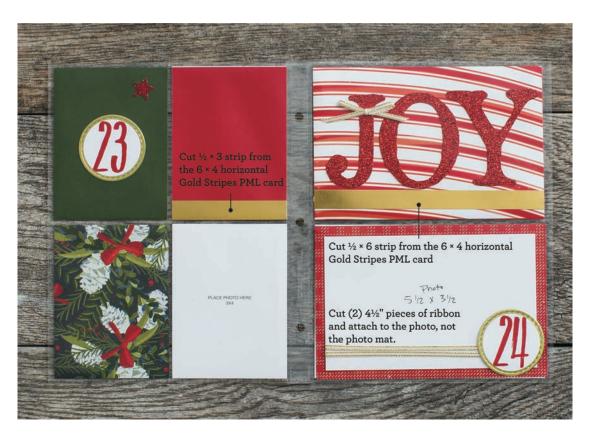

| Dec 2 = 6 x 4  |                   | Dec 4 = 3 x 4    | Dec 4 = 3 x 4          |
|----------------|-------------------|------------------|------------------------|
| Dec 6 = 6 x 4  |                   | Dec 5 = 3 x 4    | Dec 11 = 3 x 4         |
| Dec 23 = 3 x 4 | Dec 25 =<br>3 x 4 | Dec 24 :<br>Cand | = 6 x 4<br>ly Apple CS |