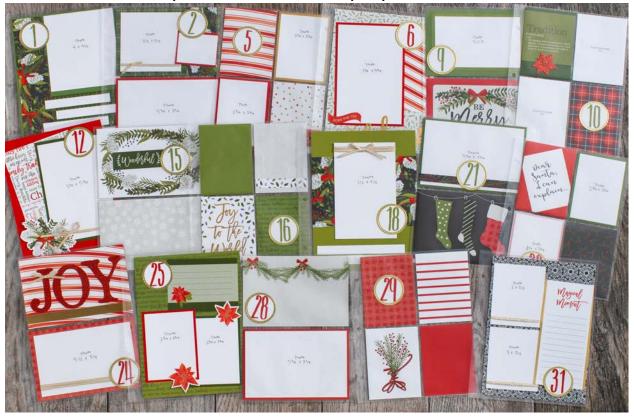

## Days of December Everyday Life Album

The following materials list and cutting diagrams are designed to create a 31 day mini album to document your everyday life during the month of December.

## **Materials Needed:**

- CC11181 Days of December Workshop Bundle
- Z4219 Everyday Life Album Black
- X7239E Picture My Life Cards Christmas List
- X7239C Tis the Season Complements
- Z4194 White & Gold Skinny Ribbon
- Z3318 Basic Circles Thin Cuts
- Z4181 Stitched Circles Thin Cuts
- Z6509 Candy Apple Ink Pad
- Z2850 Fern Ink Pad
- E1041 Brushed Letters
- Y1003 2" x 2" My Acrylix® Block
- Z2060 Thin 3-D Foam Tape
- Z341 Mini Glue Dots
- Adhesive

- Before starting this workshop, I would cut out all 31 White CS circles and Gold Foil Circles so that you can stamp the numbers as you build the pages.
- Most of the White CS photo mats shown in the album are not a part of the cutting guide as they represent your photos.
- Because the album is so full already, I chose not to add extra bling like gems or sparkles but you certainly can.

## **Cutting Guide**

| Title = 6 x 8 | Dec 8 = 6 x 4  |                |
|---------------|----------------|----------------|
|               | Dec 10 = 3 x 4 | Dec 19 = 3 x 4 |
| Dec 7 = 6 x 4 | Dec 20 = 6 x 4 |                |
|               | New En         | gland Ivy CS   |

| Dec 26 = 6 x 4 |                        | Dec 25 = 3 x 4    | Dec 27 = 3 x 4 |
|----------------|------------------------|-------------------|----------------|
| Dec 12 = 6 x 4 |                        | Last page = 6 x 4 |                |
| Dec 22 = 3 x 4 | Dec 27 = 3 1/4 x 3 1/4 | New En            | gland Ivy CS   |

| Dec 2 = 6 x 4  |                   | Dec 4 = 3 x 4    | Dec 4 = 3 x 4          |
|----------------|-------------------|------------------|------------------------|
| Dec 6 = 6 x 4  |                   | Dec 5 = 3 x 4    | Dec 11 = 3 x 4         |
| Dec 23 = 3 x 4 | Dec 25 =<br>3 x 4 | Dec 24 :<br>Cand | = 6 x 4<br>ly Apple CS |

| Dec 18 = 6 x 8 |                       | Dec 17 =<br>3 x 4 | Dec 16 =<br>3 x 4 |
|----------------|-----------------------|-------------------|-------------------|
|                |                       | Dec 13 = 6 x 4    |                   |
| Dec 19 = 3 x 4 | Dec 9 = 5 3/8 x 3 3/8 |                   |                   |
|                |                       |                   | Fern CS           |

| Dec 11 = 3 x 4                                                        | Dec 1<br>3 x 4 |                | Dec 2 = 1 3/4 x 4 | Dec 22 = 3 x 4    |  |
|-----------------------------------------------------------------------|----------------|----------------|-------------------|-------------------|--|
| Dec 7 = 4 x 6                                                         |                | Dec 18 = 4 x 6 |                   | Dec 19 =<br>4 x 6 |  |
| Dec 1 = 7 <sup>3</sup> / <sub>4</sub> x 1 <sup>3</sup> / <sub>4</sub> |                | Pinecone l     | втр               |                   |  |

| Black Snowflake / Red Plaid BTP  Dec 31 = 6 x 8 |                             | Dec 24 = 6 x 4<br>(backside) |                |   |
|-------------------------------------------------|-----------------------------|------------------------------|----------------|---|
|                                                 |                             |                              | Dec 14 = 6 x   | 4 |
| Dec 13 = 4 x 4                                  | Dec 29<br>3 x 4<br>(backsid |                              | Dec 30 = 3 x 4 |   |

| Dec 13                 | Dec 13 = 6 x 4 |                  | = 6 x 4    |
|------------------------|----------------|------------------|------------|
| Dec 14 = Dec 5 = 3 x 4 |                | Dec 6 =<br>3 x 4 |            |
|                        |                | Candy            | y Cane BTP |

| Dec 6 = 6 x 8          |                              | Dec 25 = 6 x 8                   |
|------------------------|------------------------------|----------------------------------|
| (Holly Branch)         |                              | (Fern Words)                     |
| Dec 16 = 3 x 4 (Holly) | Dec 27 =<br>3 x 4<br>(Holly) | Holly Branch /<br>Fern Words BTP |

| Dec 15 = 6 x 4 | Dec 28 = 6 x 4<br>(Backside)       |
|----------------|------------------------------------|
| Dec 19 = 6 x 8 | Dec 17 = 3 x 4  Grey Snowflake BTP |