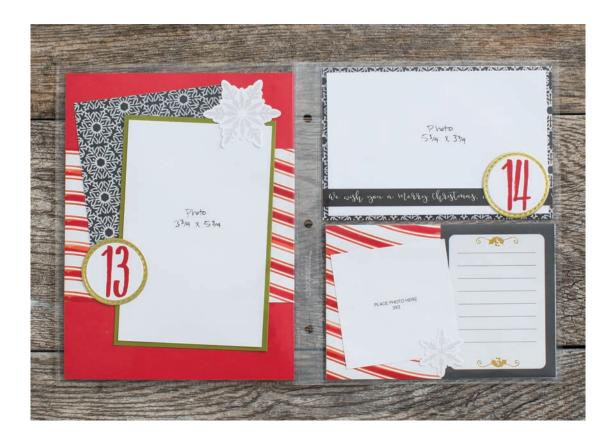

| Black Snowflake / Red Plaid BTP  Dec 31 = 6 x 8 |                             | Dec 24 = 6 x 4<br>(backside) |                |   |
|-------------------------------------------------|-----------------------------|------------------------------|----------------|---|
|                                                 |                             |                              | Dec 14 = 6 x   | 4 |
| Dec 13 = 4 x 4                                  | Dec 29<br>3 x 4<br>(backsid |                              | Dec 30 = 3 x 4 |   |

| Dec 13                 | Dec 13 = 6 x 4 |                  | = 6 x 4    |
|------------------------|----------------|------------------|------------|
| Dec 14 = Dec 5 = 3 x 4 |                | Dec 6 =<br>3 x 4 |            |
|                        |                | Candy            | y Cane BTP |