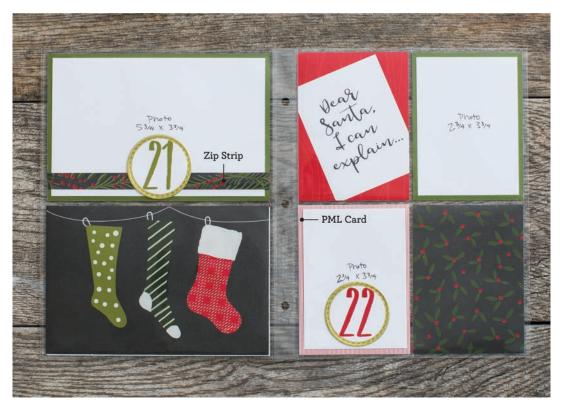

- Before starting this workshop, I would cut out all 31 White CS circles and Gold Foil Circles so that you can stamp the numbers as you build the pages.
- Most of the White CS photo mats shown in the album are not a part of the cutting guide as they represent your photos.
- Because the album is so full already, I chose not to add extra bling like gems or sparkles but you certainly can.