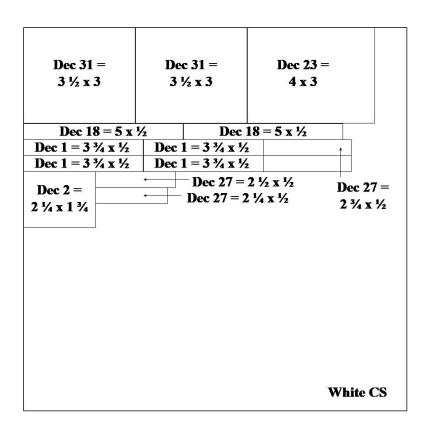

| Dec 26 = 6 x 4 |                        | Dec 25 = 3 x 4    | Dec 27 = 3 x 4 |
|----------------|------------------------|-------------------|----------------|
| Dec 12 = 6 x 4 |                        | Last page = 6 x 4 |                |
| Dec 22 = 3 x 4 | Dec 27 = 3 1/4 x 3 1/4 | New En            | gland Ivy CS   |

| Dec 2 = 6 x 4  |                   | Dec 4 = 3 x 4    | Dec 4 = 3 x 4          |
|----------------|-------------------|------------------|------------------------|
| Dec 6 = 6 x 4  |                   | Dec 5 = 3 x 4    | Dec 11 = 3 x 4         |
| Dec 23 = 3 x 4 | Dec 25 =<br>3 x 4 | Dec 24 :<br>Cand | = 6 x 4<br>ly Apple CS |

| Dec 18 = 6 x 8 |                       | Dec 17 =<br>3 x 4 | Dec 16 =<br>3 x 4 |
|----------------|-----------------------|-------------------|-------------------|
|                |                       | Dec 13 = 6 x 4    |                   |
| Dec 19 = 3 x 4 | Dec 9 = 5 3/8 x 3 3/8 |                   |                   |
|                |                       |                   | Fern CS           |