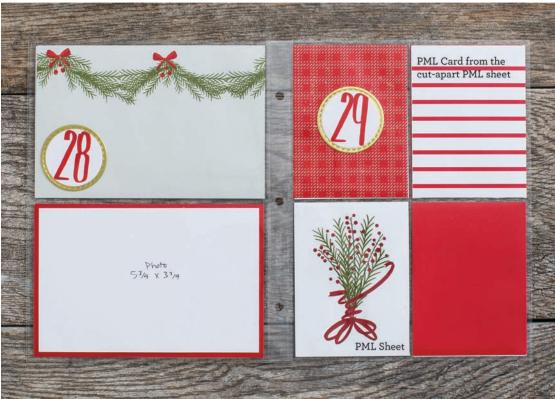

- Before starting this workshop, I would cut out all 31 White CS circles and Gold Foil Circles so that you can stamp the numbers as you build the pages.
- Most of the White CS photo mats shown in the album are not a part of the cutting guide as they represent your photos.
- Because the album is so full already, I chose not to add extra bling like gems or sparkles but you certainly can.