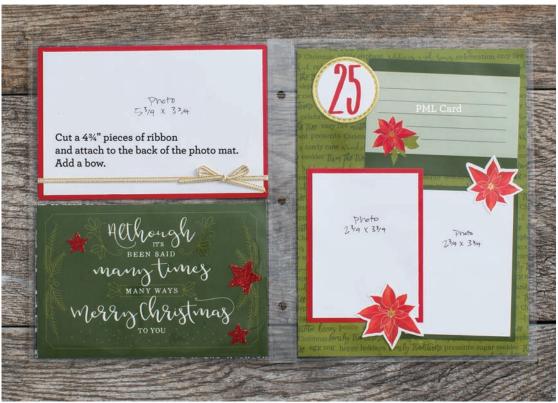

| Dec 2 = 6 x 4  |                   | Dec 4 = 3 x 4    | Dec 4 = 3 x 4          |
|----------------|-------------------|------------------|------------------------|
| Dec 6 = 6 x 4  |                   | Dec 5 = 3 x 4    | Dec 11 = 3 x 4         |
| Dec 23 = 3 x 4 | Dec 25 =<br>3 x 4 | Dec 24 :<br>Cand | = 6 x 4<br>ly Apple CS |