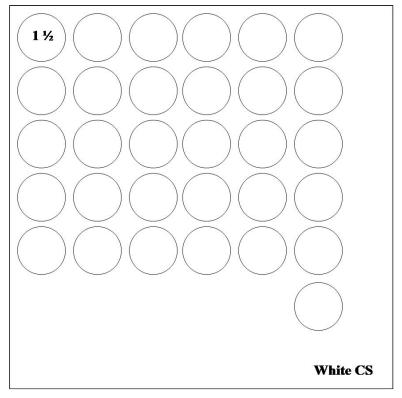

- Before starting this workshop, I would cut out all 31 White CS circles and Gold Foil Circles so that you can stamp the numbers as you build the pages.
- Most of the White CS photo mats shown in the album are not a part of the cutting guide as they represent your photos.
- Because the album is so full already, I chose not to add extra bling like gems or sparkles but you certainly can.