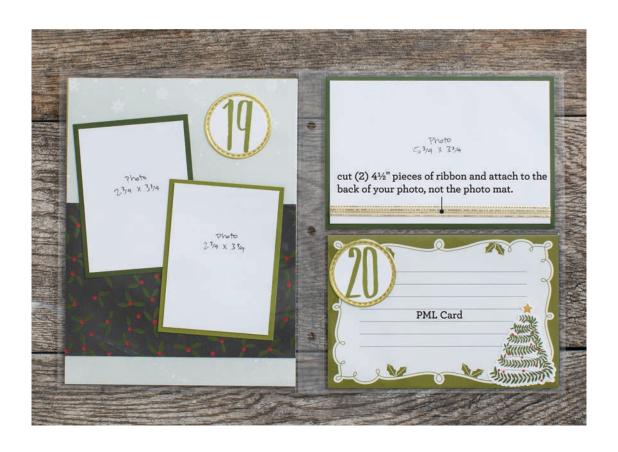

## **Cutting Guide**

| Title = 6 x 8 | Dec 8 = 6 x 4  |                |
|---------------|----------------|----------------|
|               | Dec 10 = 3 x 4 | Dec 19 = 3 x 4 |
| Dec 7 = 6 x 4 | Dec 20 = 6 x 4 |                |
|               | New En         | gland Ivy CS   |

| Dec 18 = 6 x 8 |                       | Dec 17 =<br>3 x 4 | Dec 16 =<br>3 x 4 |
|----------------|-----------------------|-------------------|-------------------|
|                |                       | Dec 13 = 6 x 4    |                   |
| Dec 19 = 3 x 4 | Dec 9 = 5 3/8 x 3 3/8 |                   |                   |
|                |                       |                   | Fern CS           |