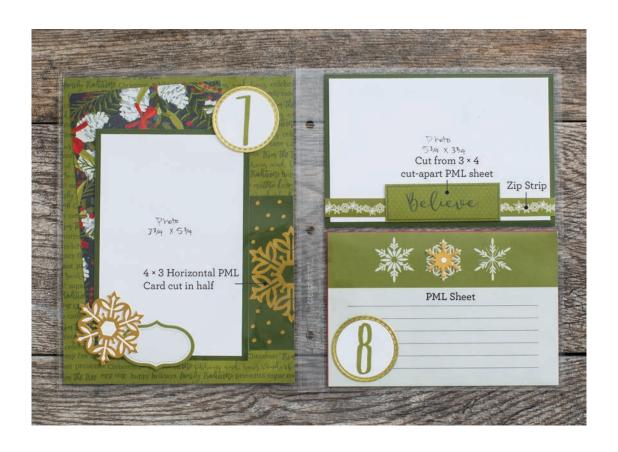

- Before starting this workshop, I would cut out all 31 White CS circles and Gold Foil Circles so that you can stamp the numbers as you build the pages.
- Most of the White CS photo mats shown in the album are not a part of the cutting guide as they represent your photos.
- Because the album is so full already, I chose not to add extra bling like gems or sparkles but you certainly can.