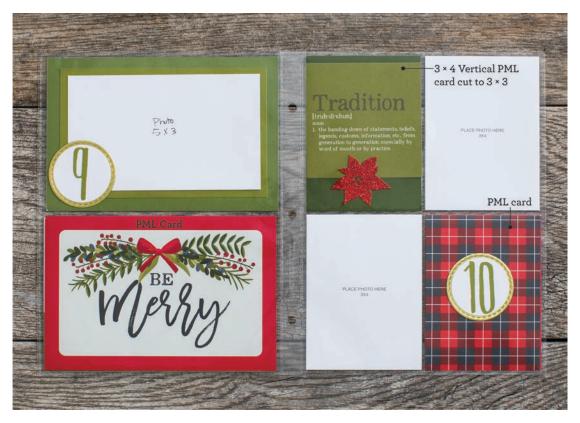

- Before starting this workshop, I would cut out all 31 White CS circles and Gold Foil Circles so that you can stamp the numbers as you build the pages.
- Most of the White CS photo mats shown in the album are not a part of the cutting guide as they represent your photos.
- Because the album is so full already, I chose not to add extra bling like gems or sparkles but you certainly can.