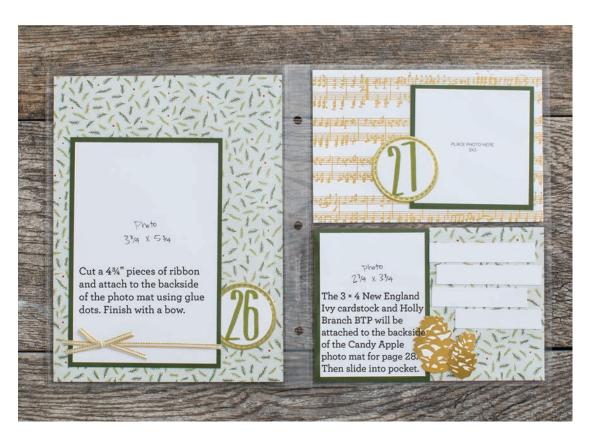

| Dec 26 = 6 x 4 |                        | Dec 25 = 3 x 4    | Dec 27 = 3 x 4 |
|----------------|------------------------|-------------------|----------------|
| Dec 12 = 6 x 4 |                        | Last page = 6 x 4 |                |
| Dec 22 = 3 x 4 | Dec 27 = 3 1/4 x 3 1/4 | New En            | gland Ivy CS   |