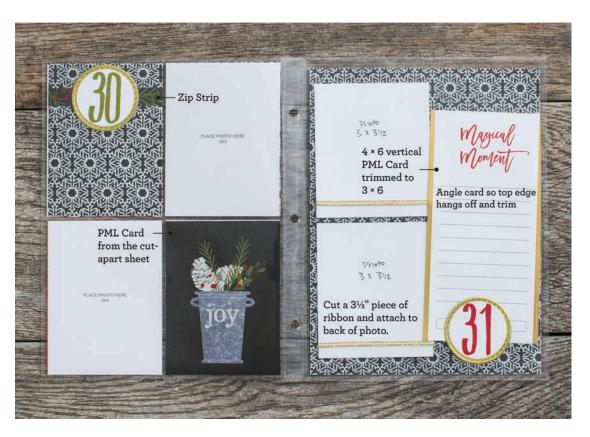

- Before starting this workshop, I would cut out all 31 White CS circles and Gold Foil Circles so that you can stamp the numbers as you build the pages.
- Most of the White CS photo mats shown in the album are not a part of the cutting guide as they represent your photos.
- Because the album is so full already, I chose not to add extra bling like gems or sparkles but you certainly can.