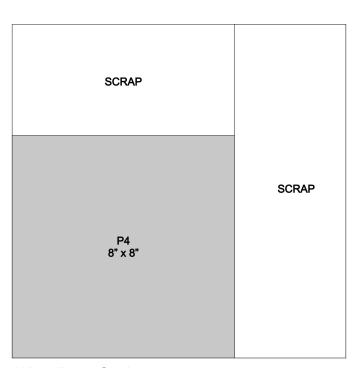

- 1. Use White Daisy Cardstock as base.
- 2. Adhere 6" x 12" backside of Flamingo Stripe Paper to bottom of base.
- 3. Tuck & adhere 6" x 6" Sapphire Floral Paper & Honey Butter Floral Paper as shown.
- 4. Adhere 1/2" x 12" Flamingo dots sticker as shown.
- 5. Adhere 8-1/2" square of Sapphire Cardstock to center of base.
- 6. Adhere 8" square of White Daisy Cardstock as shown.
- 7. Adhere 4-1/4" square of Capri Cardstock as shown.
- 8. Adhere 4" square photo as shown.
- Adhere journaling, stamped images, stickers, die-cuts, & acrylic shapes as shown using foam tape as desired. Finish with dots of White Opal Liquid Pearls and set aside to dry completely.