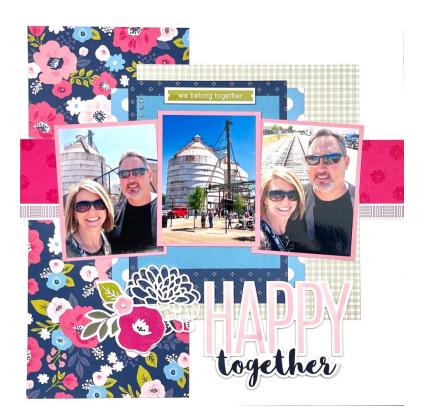

#### Assemble:

- 1. Use White Daisy Cardstock as base.
- Random stamp Flower 4 using Raspberry Ink onto Raspberry Cardstock.
- 3. Adhere 5" x 11-1/2" backside of Sapphire Floral Paper to left side of base Cardstock leaving 1/4" border at top, bottom, & left edge.
- 4. Adhere Zipstrip at 5-3/4" from bottom of page and 2" x 12" Raspberry Cardstock at 6-1/4".
- Adhere 7" x 8" backside of Honey Butter Chevron Paper at 2-1/2" from bottom of page & 1-1/2" from right edge.
- 6. Adhere 7" x 5" Sapphire Dots Paper at 3" from bottom of page & 3-3/8" from left edge.
- 7. Adhere 1/2" x 6-1/2" backside of Sapphire Dots Paper as shown.
- 8. Attach 3" x 4" photos to 3-1/4" x 4-1/4" Flamingo Cardstock & adhere with foam tape as shown.
- Adhere stamped images, stickers & acrylic shapes as shown using foam tape as desired.
   Finish with dots of White Opal Liquid Pearls and set aside to dry completely.

- 1. Use White Daisy Cardstock as base.
- Random stamp Flower 4 using Raspberry Ink onto Raspberry Cardstock.
- 3. Adhere 4-1/4" x 11-1/2" backside of Sapphire Floral Paper to right side of base leaving 1/4" border at top, bottom, & right edge.
- 4. Adhere 7" x 8" backside of Honey Butter Chevron Paper at 2-1/2" from bottom of page & 1-1/2" from left edge.
- 5. Adhere Zipstrip at 5-3/4" from bottom of base and 2" x 12" Raspberry Cardstock at 6-1/4".
- 6. Adhere 7" x 5" Sapphire Dots Paper at 3" from bottom of page & 1-3/8" from left edge.
- 7. Adhere 1/2" x 6-1/2" backside of Sapphire Dots Paper as shown.
- Adhere 4-3/4" x 5-3/4" backside of Sapphire Floral Paper & 3-1/2" x 5" Flamingo Cardstock as shown.
- 9. Attach 3" x 4" photo to 3-1/4" x 4-1/4" Capri Cardstock & adhere with foam tape as shown.
- 10. Dovetail 1-1/4" x 2" Sapphire Dots Paper & 1-1/2" x 2-1/2" Capri Cardstock and adhere as shown.
- 11. Add journaling and adhere stamped images, stickers & acrylic shapes as shown using foam tape as desired. Finish with dots of White Opal Liquid Pearls and set aside to dry completely.