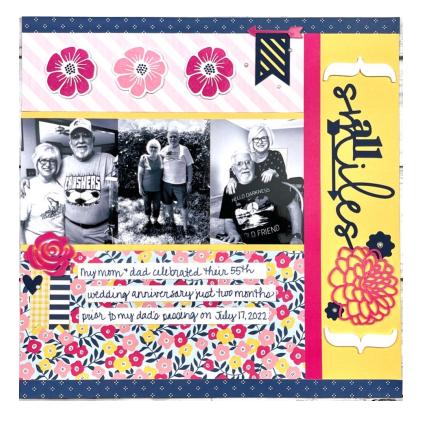

#### Assemble:

- 1. Use White Daisy Cardstock as base.
- Random stamp Flower 4 using Raspberry Ink onto Raspberry Cardstock.
- 3. Adhere 5" x 11-1/2" backside of Sapphire Floral Paper to left side of base Cardstock leaving 1/4" border at top, bottom, & left edge.
- 4. Adhere Zipstrip at 5-3/4" from bottom of page and 2" x 12" Raspberry Cardstock at 6-1/4".
- Adhere 7" x 8" backside of Honey Butter Chevron Paper at 2-1/2" from bottom of page & 1-1/2" from right edge.
- 6. Adhere 7" x 5" Sapphire Dots Paper at 3" from bottom of page & 3-3/8" from left edge.
- 7. Adhere 1/2" x 6-1/2" backside of Sapphire Dots Paper as shown.
- 8. Attach 3" x 4" photos to 3-1/4" x 4-1/4" Flamingo Cardstock & adhere with foam tape as shown.
- Adhere stamped images, stickers & acrylic shapes as shown using foam tape as desired.
   Finish with dots of White Opal Liquid Pearls and set aside to dry completely.