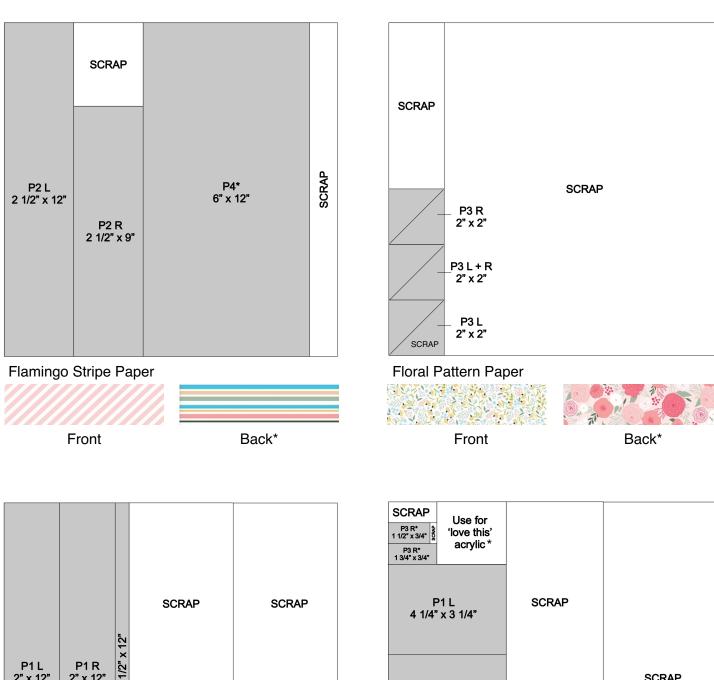

# **Preparation Guide**

As you cut, sort the pieces as indicated in the cutting guide, creating a stack for each project.

Trim all Zip Strips from all Papers & cut according to cutting diagram, set aside.

Cut Papers & Cardstock according to cutting diagrams. Check the cut orientation below each cutting guide image. This will show how to cut the paper, keeping the patterns on your project pieces facing the right direction.

Key:

P1 L = Project 1 Left Page, P1 R = Project 1 Right Page
\* = Backside of Paper/Cardstock

Zip Strips

P1 L/R - .5" x 12" (2)

P3 L/R - .5" x 11-1/2" (2)

Capri Cardstock

Sapphire Cardstock

White Daisy Cardstock

White Daisy Cardstock

White Daisy Cardstock