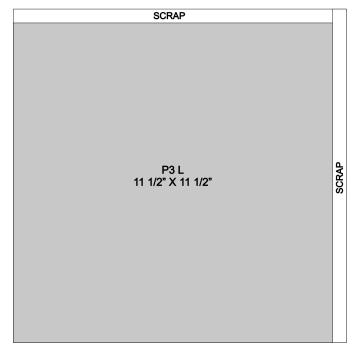

Cut Papers & Cardstock according to cutting diagrams. Check the cut orientation below each cutting guide image. This will show how to cut the paper, keeping the patterns on your project pieces facing the right direction.

Zip Strips

P1 L/R - .5" x 12" (2)

P3 L/R - .5" x 11-1/2" (2)

Capri Cardstock

Sapphire Cardstock

White Daisy Cardstock

White Daisy Cardstock

White Daisy Cardstock