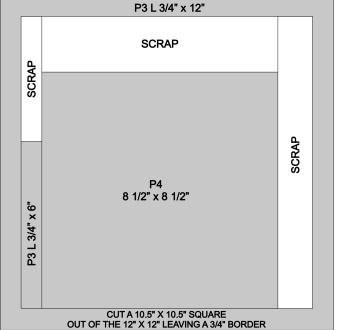

Cut Papers & Cardstock according to cutting diagrams. Check the cut orientation below each cutting guide image. This will show how to cut the paper, keeping the patterns on your project pieces facing the right direction.

- 1. Use White Daisy Cardstock as base.
- 2. Adhere 6" x 12" backside of Flamingo Stripe Paper to bottom of base.
- 3. Tuck & adhere 6" x 6" Sapphire Floral Paper & Honey Butter Floral Paper as shown.
- 4. Adhere 1/2" x 12" Flamingo dots sticker as shown.
- 5. Adhere 8-1/2" square of Sapphire Cardstock to center of base.
- 6. Adhere 8" square of White Daisy Cardstock as shown.
- 7. Adhere 4-1/4" square of Capri Cardstock as shown.
- 8. Adhere 4" square photo as shown.
- Adhere journaling, stamped images, stickers, die-cuts, & acrylic shapes as shown using foam tape as desired. Finish with dots of White Opal Liquid Pearls and set aside to dry completely.