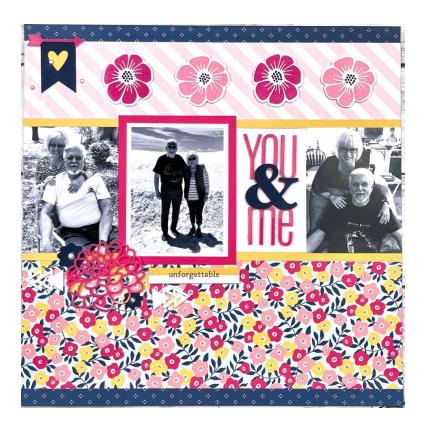

#### Assemble:

- 1. Adhere 11-1/2" square of White Daisy Cardstock to 12" x 12" Sapphire Cardstock to create base.
- 2. Adhere 2-1/4" x 11-1/2" backside of Sapphire Dots Paper to bottom of White Daisy Cardstock.
- 3. Adhere Zipstrip as shown.
- 4. Adhere Floral Pattern Paper & Honey Butter Cardstock pieces as shown starting at 2" from top of base & 2-1/4" from left edge. Leave 1/4" space between each square.
- 5. Adhere 3/4" x 6" Sapphire Cardstock to 6" x 3" backside of Honey Chevron Paper & adhere as shown.
- 6. Adhere 4" x 6" photo as shown.
- 7. Cut 'today' from circle sticker, leaving journaling lines for opposite page. Use top portion as shown. Dovetail 1/2" x 3-1/4" backside of Sapphire Dots Paper.
- 8. Adhere 'love this' acrylic to Flamingo Cardstock piece & trim.
- 9. Adhere stamped images, stickers, & acrylic

- Adhere 11-1/2" square of White Daisy Cardstock to 12" x 12" Sapphire Cardstock to create base.
- Adhere 2-1/4" x 11-1/2" backside of Sapphire Dots Paper to bottom of White Daisy Cardstock.
- 3. Adhere Zipstrip as shown.
- Adhere Floral Pattern Paper & Honey Cardstock pieces as shown starting at 1" from top of base & 5 /8" from right edge. Leave 1/4" space between squares.
- 5. Adhere 4" x 6" & 3" x 3" photos as shown.
- 6. Use bottom portion of 'today' sticker as shown.
- 7. Cut Flamingo Cardstock pieces into banners & adhere as shown.
- Adhere journaling, stamped images, stickers,
   & acrylic shapes as shown using foam tape as desired.
- Finish with Navy LePen & dots of White Opal Liquid Pearls and set aside to dry completely.