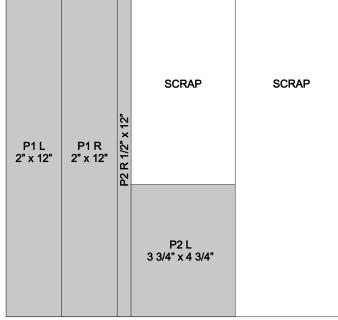

# **Preparation Guide**

As you cut, sort the pieces as indicated in the cutting guide, creating a stack for each project.

Trim all Zip Strips from all Papers & cut according to cutting diagram, set aside.

Cut Papers & Cardstock according to cutting diagrams. Check the cut orientation below each cutting guide image. This will show how to cut the paper, keeping the patterns on your project pieces facing the right direction.

Key:

P1 L = Project 1 Left Page, P1 R = Project 1 Right Page
\* = Backside of Paper/Cardstock

Zip Strips

P1 L/R - .5" x 12" (2)

P3 L/R - .5" x 11-1/2" (2)

Capri Cardstock

Sapphire Cardstock

White Daisy Cardstock

White Daisy Cardstock

White Daisy Cardstock