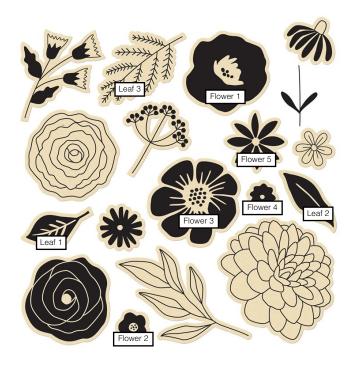

# **Cutting Guide**

You will need the following Thin Cuts prepared as follows:

- Flower 1 5 Thin Cuts in White Daisy Cardstock; 2 stamped in Raspberry Ink; 3 stamped in Capri Ink; color in center dots using Navy LePen
- Flower 2 2 Thin Cuts in White Daisy Cardstock; stamped in Flamingo Ink; add a White Opal Liquid Pearl dot to center of each flower
- Flower 3 7 Thin Cuts in White Daisy Cardstock; 4 stamped in Raspberry Ink; 3 stamped in Flamingo Ink; color in center dots using Navy LePen
- Flower 4 5 Thin Cuts in White Daisy Cardstock; 5 stamped in 2nd generation Flamingo Ink; add a White Opal Liquid Pearl dot center of each flower
- Flower 5 1 Thin Cut in White Daisy Cardstock; stamped in Flamingo Ink; add a White Opal Liquid Pearl dot to center of flower
- Leaf 1 2 Thin Cuts in White Daisy Cardstock; stamped in Avocado Ink
- Leaf 2 3 Thin Cuts in White Daisy Cardstock; stamped in Avocado Ink
- Leaf 3 3 Thin Cuts in White Daisy Cardstock; stamped in Avocado Ink