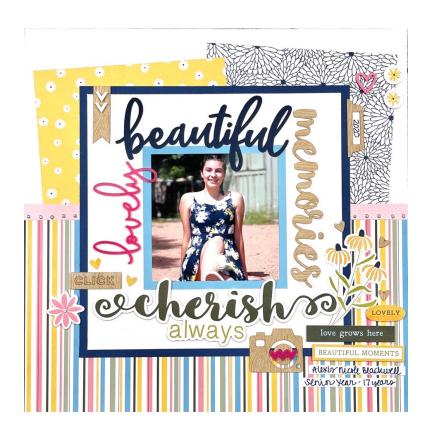

- 1. Use White Daisy Cardstock as base.
- 2. Adhere 6" x 12" backside of Flamingo Stripe Paper to bottom of base.
- 3. Tuck & adhere 6" x 6" Sapphire Floral Paper & Honey Butter Floral Paper as shown.
- 4. Adhere 1/2" x 12" Flamingo dots sticker as shown.
- 5. Adhere 8-1/2" square of Sapphire Cardstock to center of base.
- 6. Adhere 8" square of White Daisy Cardstock as shown.
- 7. Adhere 4-1/4" square of Capri Cardstock as shown.
- 8. Adhere 4" square photo as shown.
- Adhere journaling, stamped images, stickers, die-cuts, & acrylic shapes as shown using foam tape as desired. Finish with dots of White Opal Liquid Pearls and set aside to dry completely.