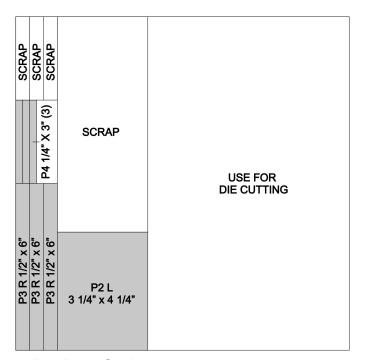

Cut Papers & Cardstock according to cutting diagrams. Check the cut orientation below each cutting guide image. This will show how to cut the paper, keeping the patterns on your project pieces facing the right direction.

Zip Strips

P1 L/R - .5" x 12" (2)

P3 L/R - .5" x 11-1/2" (2)

Capri Cardstock

Sapphire Cardstock

White Daisy Cardstock

White Daisy Cardstock

White Daisy Cardstock