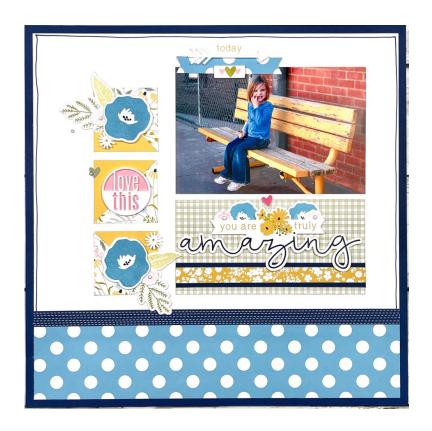

#### Assemble:

- 1. Adhere 11-1/2" square of White Daisy Cardstock to 12" x 12" Sapphire Cardstock to create base.
- 2. Adhere 2-1/4" x 11-1/2" backside of Sapphire Dots Paper to bottom of White Daisy Cardstock.
- 3. Adhere Zipstrip as shown.
- 4. Adhere Floral Pattern Paper & Honey Butter Cardstock pieces as shown starting at 2" from top of base & 2-1/4" from left edge. Leave 1/4" space between each square.
- 5. Adhere 3/4" x 6" Sapphire Cardstock to 6" x 3" backside of Honey Chevron Paper & adhere as shown.
- 6. Adhere 4" x 6" photo as shown.
- 7. Cut 'today' from circle sticker, leaving journaling lines for opposite page. Use top portion as shown. Dovetail 1/2" x 3-1/4" backside of Sapphire Dots Paper.
- 8. Adhere 'love this' acrylic to Flamingo Cardstock piece & trim.
- 9. Adhere stamped images, stickers, & acrylic