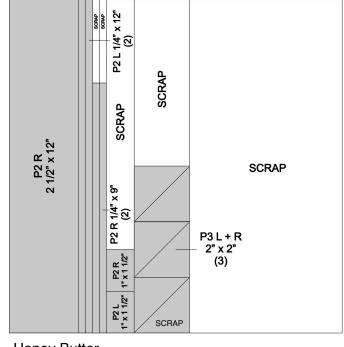

Cut Papers & Cardstock according to cutting diagrams. Check the cut orientation below each cutting guide image. This will show how to cut the paper, keeping the patterns on your project pieces facing the right direction.

Key:

P1 L = Project 1 Left Page, P1 R = Project 1 Right Page
\* = Backside of Paper/Cardstock

Zip Strips

P1 L/R - .5" x 12" (2)

P3 L/R - .5" x 11-1/2" (2)

Capri Cardstock

Sapphire Cardstock

White Daisy Cardstock

White Daisy Cardstock

White Daisy Cardstock