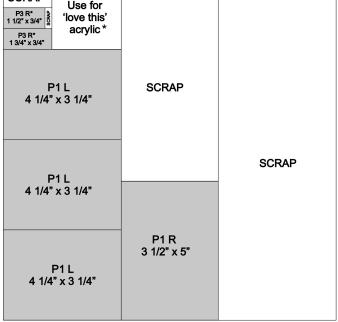

# **Preparation Guide**

As you cut, sort the pieces as indicated in the cutting guide, creating a stack for each project.

Trim all Zip Strips from all Papers & cut according to cutting diagram, set aside.

Cut Papers & Cardstock according to cutting diagrams. Check the cut orientation below each cutting guide image. This will show how to cut the paper, keeping the patterns on your project pieces facing the right direction.

Key:

P1 L = Project 1 Left Page, P1 R = Project 1 Right Page
\* = Backside of Paper/Cardstock

Zip Strips

P1 L/R - .5" x 12" (2)

P3 L/R - .5" x 11-1/2" (2)

Capri Cardstock

Sapphire Cardstock

White Daisy Cardstock

White Daisy Cardstock

White Daisy Cardstock