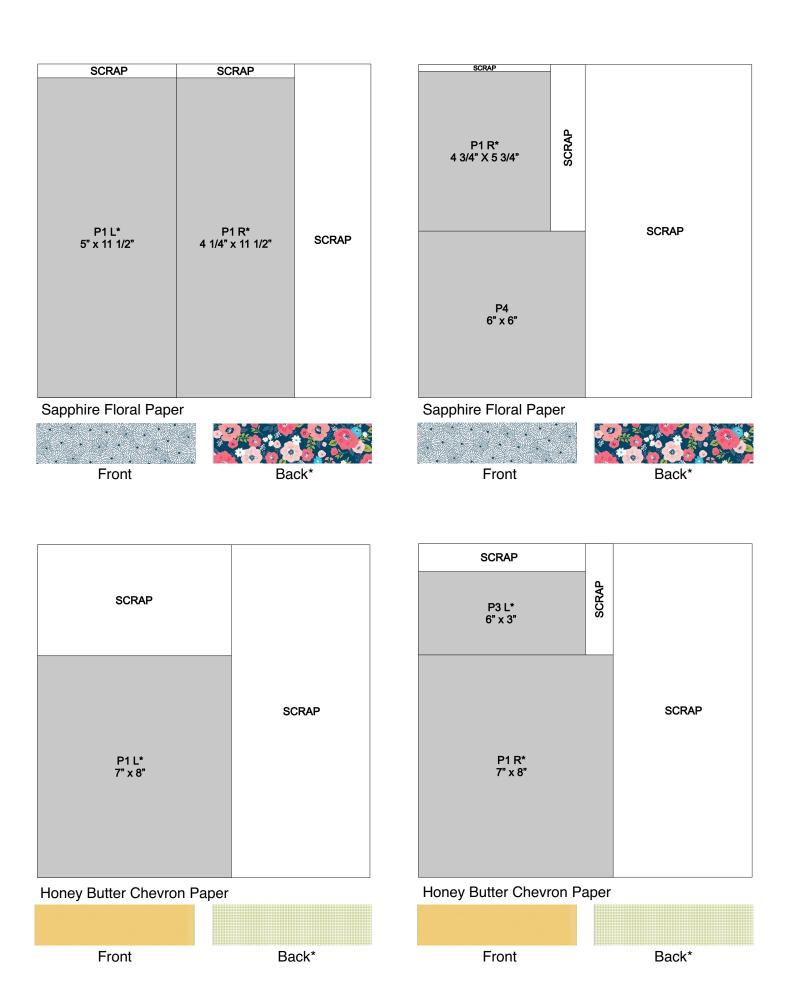

# **Preparation Guide**

As you cut, sort the pieces as indicated in the cutting guide, creating a stack for each project.

Trim all Zip Strips from all Papers & cut according to cutting diagram, set aside.

Cut Papers & Cardstock according to cutting diagrams. Check the cut orientation below each cutting guide image. This will show how to cut the paper, keeping the patterns on your project pieces facing the right direction.

Key:

P1 L = Project 1 Left Page, P1 R = Project 1 Right Page
\* = Backside of Paper/Cardstock

#### Assemble:

- 1. Use White Daisy Cardstock as base.
- Random stamp Flower 4 using Raspberry Ink onto Raspberry Cardstock.
- 3. Adhere 5" x 11-1/2" backside of Sapphire Floral Paper to left side of base Cardstock leaving 1/4" border at top, bottom, & left edge.
- 4. Adhere Zipstrip at 5-3/4" from bottom of page and 2" x 12" Raspberry Cardstock at 6-1/4".
- Adhere 7" x 8" backside of Honey Butter Chevron Paper at 2-1/2" from bottom of page & 1-1/2" from right edge.
- 6. Adhere 7" x 5" Sapphire Dots Paper at 3" from bottom of page & 3-3/8" from left edge.
- 7. Adhere 1/2" x 6-1/2" backside of Sapphire Dots Paper as shown.
- 8. Attach 3" x 4" photos to 3-1/4" x 4-1/4" Flamingo Cardstock & adhere with foam tape as shown.
- Adhere stamped images, stickers & acrylic shapes as shown using foam tape as desired.
   Finish with dots of White Opal Liquid Pearls and set aside to dry completely.

- 1. Use White Daisy Cardstock as base.
- Random stamp Flower 4 using Raspberry Ink onto Raspberry Cardstock.
- 3. Adhere 4-1/4" x 11-1/2" backside of Sapphire Floral Paper to right side of base leaving 1/4" border at top, bottom, & right edge.
- 4. Adhere 7" x 8" backside of Honey Butter Chevron Paper at 2-1/2" from bottom of page & 1-1/2" from left edge.
- 5. Adhere Zipstrip at 5-3/4" from bottom of base and 2" x 12" Raspberry Cardstock at 6-1/4".
- 6. Adhere 7" x 5" Sapphire Dots Paper at 3" from bottom of page & 1-3/8" from left edge.
- 7. Adhere 1/2" x 6-1/2" backside of Sapphire Dots Paper as shown.
- Adhere 4-3/4" x 5-3/4" backside of Sapphire Floral Paper & 3-1/2" x 5" Flamingo Cardstock as shown.
- 9. Attach 3" x 4" photo to 3-1/4" x 4-1/4" Capri Cardstock & adhere with foam tape as shown.
- 10. Dovetail 1-1/4" x 2" Sapphire Dots Paper & 1-1/2" x 2-1/2" Capri Cardstock and adhere as shown.
- 11. Add journaling and adhere stamped images, stickers & acrylic shapes as shown using foam tape as desired. Finish with dots of White Opal Liquid Pearls and set aside to dry completely.