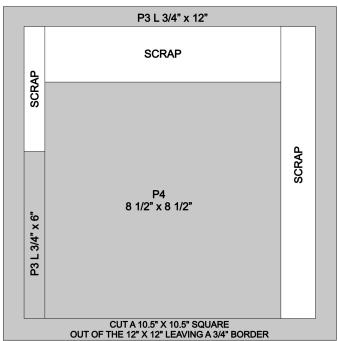

Cut Papers & Cardstock according to cutting diagrams. Check the cut orientation below each cutting guide image. This will show how to cut the paper, keeping the patterns on your project pieces facing the right direction.

- 1. Use White Daisy Cardstock as base.
- 2. Adhere 6" x 12" backside of Flamingo Stripe Paper to bottom of base.
- 3. Tuck & adhere 6" x 6" Sapphire Floral Paper & Honey Butter Floral Paper as shown.
- 4. Adhere 1/2" x 12" Flamingo dots sticker as shown.
- 5. Adhere 8-1/2" square of Sapphire Cardstock to center of base.
- 6. Adhere 8" square of White Daisy Cardstock as shown.
- 7. Adhere 4-1/4" square of Capri Cardstock as shown.
- 8. Adhere 4" square photo as shown.
- Adhere journaling, stamped images, stickers, die-cuts, & acrylic shapes as shown using foam tape as desired. Finish with dots of White Opal Liquid Pearls and set aside to dry completely.