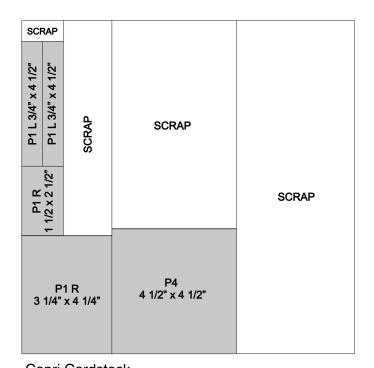

Cut Papers & Cardstock according to cutting diagrams. Check the cut orientation below each cutting guide image. This will show how to cut the paper, keeping the patterns on your project pieces facing the right direction.

Key:

P1 L = Project 1 Left Page, P1 R = Project 1 Right Page
\* = Backside of Paper/Cardstock

Zip Strips

P1 L/R - .5" x 12" (2)

P3 L/R - .5" x 11-1/2" (2)

Capri Cardstock

Sapphire Cardstock

White Daisy Cardstock

White Daisy Cardstock

White Daisy Cardstock