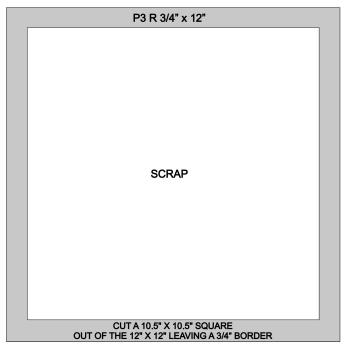

Cut Papers & Cardstock according to cutting diagrams. Check the cut orientation below each cutting guide image. This will show how to cut the paper, keeping the patterns on your project pieces facing the right direction.

Zip Strips

P1 L/R - .5" x 12" (2)

P3 L/R - .5" x 11-1/2" (2)

Capri Cardstock

Sapphire Cardstock

White Daisy Cardstock

White Daisy Cardstock

White Daisy Cardstock