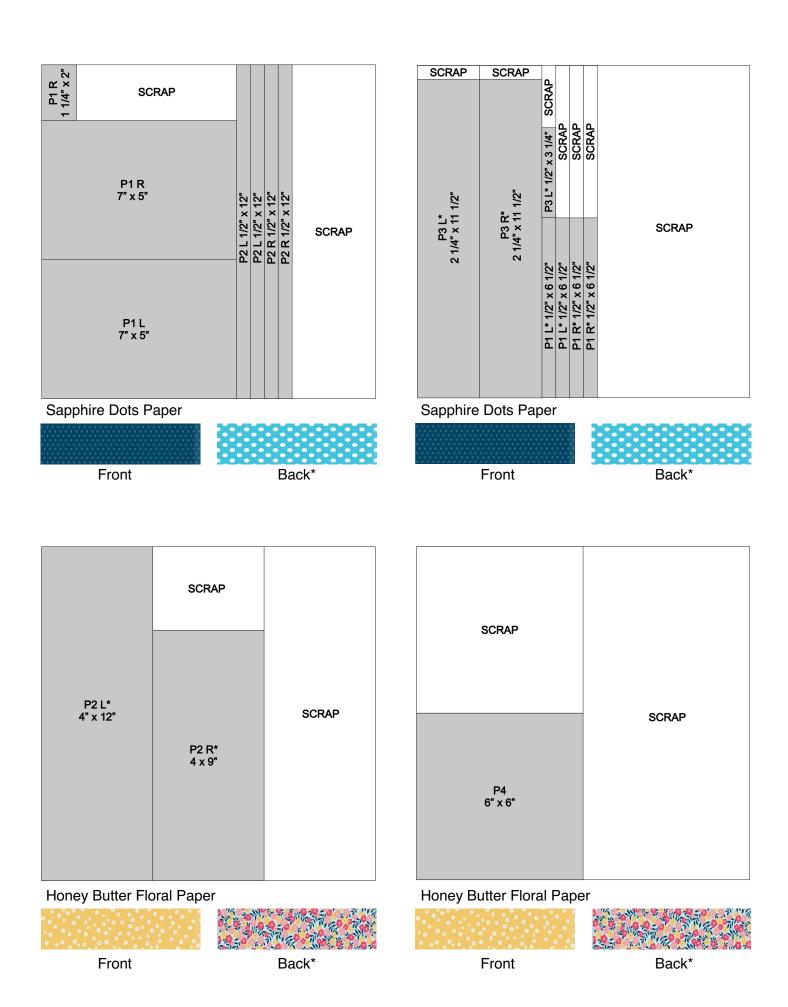

# **Preparation Guide**

As you cut, sort the pieces as indicated in the cutting guide, creating a stack for each project.

Trim all Zip Strips from all Papers & cut according to cutting diagram, set aside.

Cut Papers & Cardstock according to cutting diagrams. Check the cut orientation below each cutting guide image. This will show how to cut the paper, keeping the patterns on your project pieces facing the right direction.

Key:

P1 L = Project 1 Left Page, P1 R = Project 1 Right Page
\* = Backside of Paper/Cardstock

#### Assemble:

- 1. Use White Daisy Cardstock as base.
- 2. Adhere 1/2" x 12" Sapphire Dots Papers to top & bottom of base.
- 3. Adhere 4" x 12" backside of Honey Butter Floral Paper as shown.
- 4. Adhere 2-1/2" x 12" Flamingo Stripe Paper as shown.
- 5. Adhere 1/4" x 12" Honey Butter Cardstock pieces as shown.
- 6. Adhere 3" x 4" photo to 3-1/4" x 4-1/4" White Daisy Cardstock, then it 3-1/2" x 4-1/2" Raspberry Cardstock & adhere with foam tape as shown.
- 7. Adhere 3" x 4" photos as shown.
- 8. Adhere 1" x 1-1/2" Honey Butter Cardstock piece to Sapphire die-cut banner.
- Adhere stamped images, stickers, die-cuts, & acrylic shapes as shown using foam tape as desired. Finish with dots of White Opal Liquid Pearls and set aside to dry completely.

- 1. Use White Daisy Cardstock as base.
- 2. Adhere 2-1/2" x 12" Honey Butter Cardstock to right edge of base.
- 3. Adhere 1/2" x 12" Raspberry Cardstock to edge of Honey Cardstock.
- 4. Adhere 1/2" x 12" Sapphire Dots Papers to top & bottom of base.
- 5. Adhere 4" x 9" backside of Honey Butter Floral Paper as shown.
- 6. Adhere 2-1/2" x 9" Flamingo Stripe Paper as shown
- 7. Adhere 1/4" x 12" Honey Butter Cardstock pieces as shown.
- 8. Adhere 3" x 4" photos as shown
- 9. Adhere 1" x 1-1/2" Honey Butter Cardstock piece to Sapphire die-cut banner.
- Adhere journaling, stamped images, stickers, die-cuts, & acrylic shapes as shown using foam tape as desired. Finish with dots of White Opal Liquid Pearls and set aside to dry completely.