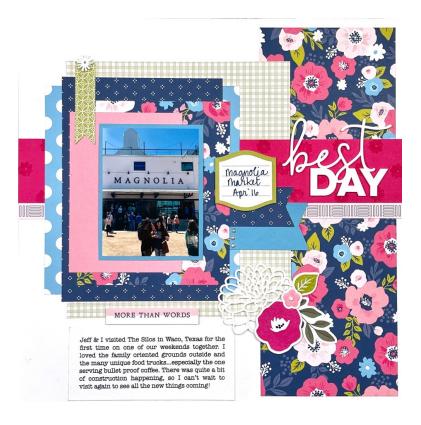

#### Assemble:

- 1. Use White Daisy Cardstock as base.
- 2. Adhere 1/2" x 12" Sapphire Dots Papers to top & bottom of base.
- 3. Adhere 4" x 12" backside of Honey Butter Floral Paper as shown.
- 4. Adhere 2-1/2" x 12" Flamingo Stripe Paper as shown.
- 5. Adhere 1/4" x 12" Honey Butter Cardstock pieces as shown.
- 6. Adhere 3" x 4" photo to 3-1/4" x 4-1/4" White Daisy Cardstock, then it 3-1/2" x 4-1/2" Raspberry Cardstock & adhere with foam tape as shown.
- 7. Adhere 3" x 4" photos as shown.
- 8. Adhere 1" x 1-1/2" Honey Butter Cardstock piece to Sapphire die-cut banner.
- Adhere stamped images, stickers, die-cuts, & acrylic shapes as shown using foam tape as desired. Finish with dots of White Opal Liquid Pearls and set aside to dry completely.

- 1. Use White Daisy Cardstock as base.
- 2. Adhere 2-1/2" x 12" Honey Butter Cardstock to right edge of base.
- 3. Adhere 1/2" x 12" Raspberry Cardstock to edge of Honey Cardstock.
- 4. Adhere 1/2" x 12" Sapphire Dots Papers to top & bottom of base.
- 5. Adhere 4" x 9" backside of Honey Butter Floral Paper as shown.
- 6. Adhere 2-1/2" x 9" Flamingo Stripe Paper as shown
- 7. Adhere 1/4" x 12" Honey Butter Cardstock pieces as shown.
- 8. Adhere 3" x 4" photos as shown
- 9. Adhere 1" x 1-1/2" Honey Butter Cardstock piece to Sapphire die-cut banner.
- Adhere journaling, stamped images, stickers, die-cuts, & acrylic shapes as shown using foam tape as desired. Finish with dots of White Opal Liquid Pearls and set aside to dry completely.