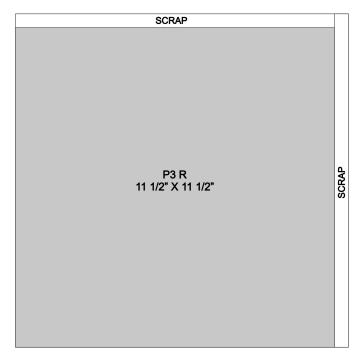

Cut Papers & Cardstock according to cutting diagrams. Check the cut orientation below each cutting guide image. This will show how to cut the paper, keeping the patterns on your project pieces facing the right direction.

Zip Strips

P1 L/R - .5" x 12" (2)

P3 L/R - .5" x 11-1/2" (2)

Capri Cardstock

Sapphire Cardstock

White Daisy Cardstock

White Daisy Cardstock

White Daisy Cardstock