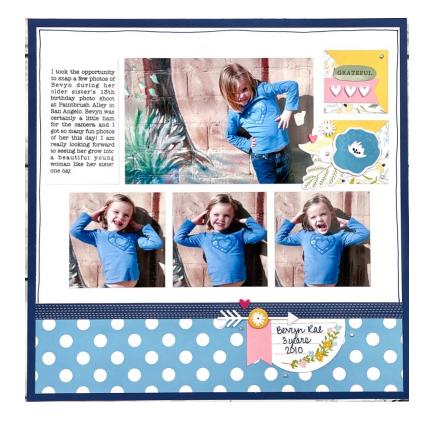

#### Assemble:

- 1. Use White Daisy Cardstock as base.
- 2. Adhere 1/2" x 12" Sapphire Dots Papers to top & bottom of base.
- 3. Adhere 4" x 12" backside of Honey Butter Floral Paper as shown.
- 4. Adhere 2-1/2" x 12" Flamingo Stripe Paper as shown.
- 5. Adhere 1/4" x 12" Honey Butter Cardstock pieces as shown.
- 6. Adhere 3" x 4" photo to 3-1/4" x 4-1/4" White Daisy Cardstock, then it 3-1/2" x 4-1/2" Raspberry Cardstock & adhere with foam tape as shown.
- 7. Adhere 3" x 4" photos as shown.
- 8. Adhere 1" x 1-1/2" Honey Butter Cardstock piece to Sapphire die-cut banner.
- Adhere stamped images, stickers, die-cuts, & acrylic shapes as shown using foam tape as desired. Finish with dots of White Opal Liquid Pearls and set aside to dry completely.