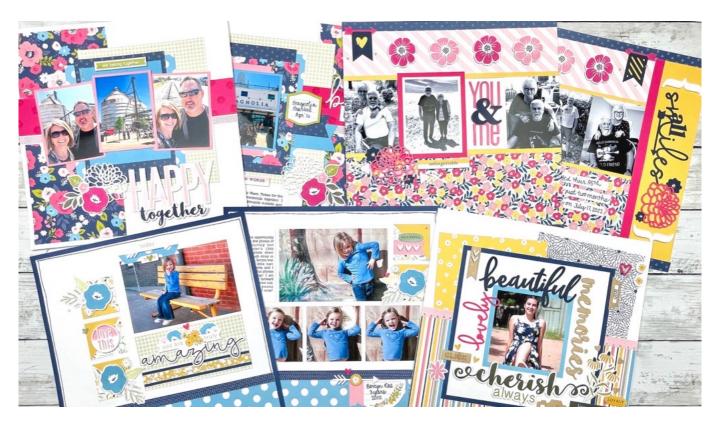

# Flower Shoppe Scrapbooking Workshop



# **Supplies List**

X8033S Flower Shoppe Paper Packet + Sticker Sheet

X8033C Flower Shoppe Coordinating Cardstock

X8033D Flower Shoppe Embellishments

Z4666 Floral Blooms Stamp + Thin Cuts

1385 White Daisy Cardstock (9 Sheets)

Z6520 Flamingo Stamp Pad

Z2812 Raspberry Stamp Pad

Z6528 Capri Stamp Pad

Z6523 Avocado Stamp Pad

Z3791 White Opal Liquid Pearls

Z1507 Navy LePen

Z2060 Thin 3-D Foam Tape

Z2089 Glue Dots - Micro Dots

Z5038 Die-cutting & Embossing Machine

Y1000 1" x 1" My Acrylix Block

Y1003 2" x 2" My Acrylix Block

**Paper Trimmer** 

Scissors

Adhesive

# **Preparation Guide**

As you cut, sort the pieces as indicated in the cutting guide, creating a stack for each project.

Trim all Zip Strips from all Papers & cut according to cutting diagram, set aside.

Cut Pape