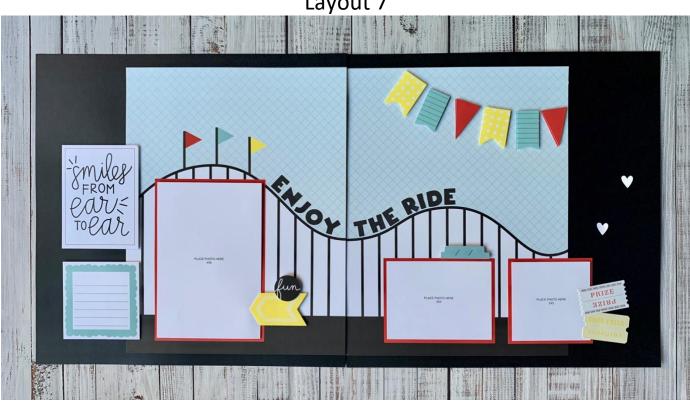

Gather all pieces labeled "Layout 7" and "Smiles from Ear to Ear" card from Closing Layout.

# Layout 7

# Left Page

- Adhere pre-printed 8 ½ x 11" to the right edge of a piece of Black Cardstock, ½" down from the top of page.
- Attach 4 x 6" photo placeholder onto red pre-printed photo mat, using foam tape.
- Using foam tape, attach Lemonade arrow and round "fun" die cuts to the right of the photo mat.
- Attach scalloped journaling square 1" in from left edge of page and in line with the bottom of the red pre-printed photo mat, using foam tape.
- Attach "Smiles from ear to ear" card  $\frac{1}{2}$ " above journaling square, again using foam tape.
- Adhere the "ENJOY" stickers as shown in photo.

# **Right Page**

- Adhere pre-printed 8 ½ x 11" to the left edge of a piece of Black Cardstock, ½" down from the top of page.
- Adhere 3 x 4" photo placeholder onto pre-printed red photo mat. Attach date tab sticker above the photo mat.
- Adhere red square photo mat  $\frac{1}{2}$ " to the right of red pre-printed photo mat, with the bottoms lined up. Top with a  $3 \times 3^{"}$  photo placeholder, using foam tape.
- Using foam tape, attach both the "Prize" sticker and "Door Prize" die cut to the right of the square photo mat.
- Adhere the "THE RIDE" and white heart stickers as shown in photo.
- Using foam tape, attach die cut pennant pieces on top of the pre-printed pennants.