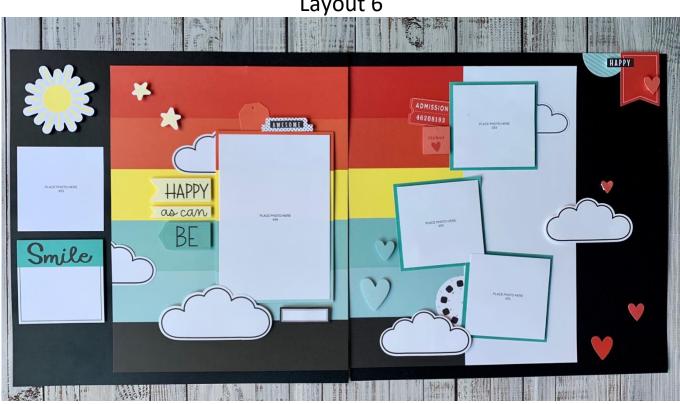

# Layout 6

• Gather all pieces labeled "Layout 6"

#### Left Page

- Adhere pre-printed 8 ½ x 11" to the right edge of a piece of Black Cardstock, ½" down from the top of page.
- Adhere  $3 \times 3''$  photo placeholder  $\frac{1}{4}''$  from left edge and down  $3 \frac{3}{4}''$  from top of page. Using foam tape, attach "Smile" journaling card 1/4" below.
- Attach multi-color photo mat 2  $\frac{3}{4}$ "" from the top of page, and  $\frac{1}{2}$ " in from the right edge, • using foam tape. Top with 4 x 6" photo placeholder. Slide the light red tag behind the top of your photo mat, followed by a popped up white polka dotted tab die cut. Adhere the "Awesome" sticker to the tab.
- Adhere the 2 larger half cloud stickers, as shown in photo above.

- Attach the largest cloud die cut with foam tape.
- Using foam tape, attach sun, stars, black outlined white rectangle and Happy as can Be stickers.

#### **Right Page**

- Adhere pre-printed 8 ½ x 11" to the left edge of a piece of Black Cardstock, ½" down from the top of page.
- Attach the three 3 x 3" photo placeholders to their photo mats using foam tape. Adhere to top one 1  $\frac{1}{4}$  down from top of page, and 3  $\frac{3}{4}$  from left edge. Using photo and preprinted 8  $\frac{1}{2}$  x 11" as a guide, adhere the other two photo mats.
- Adhere small half cloud sticker to the right of the top photo mat. Adhere the red Admission ticket die cut and the red ticket sticker to the left side of that photo mat.
- To the left of the bottom photo mat, place the viewfinder sticker, along with a foam taped cloud die cut.
- Foam tape the remaining cloud die cut to the right of the middle photo mat.
- Create cluster in top right corner of page using Glacier striped semi-circle sticker, foam taped red banner die cut, "Happy" sticker and lighter red heart sticker.
- Finish embellishing page with foam taped heart stickers and die cuts.