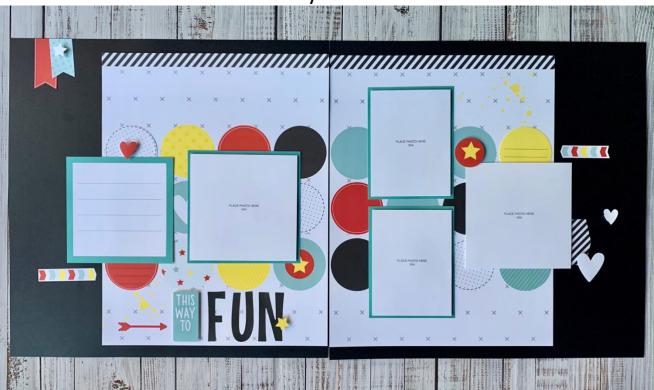

#### Layout 2

• Gather all pieces labeled "Layout 2"

#### Left Page

- Adhere pre-printed 8 ½ x 11" to the right edge of a piece of Black Cardstock, ½" down from the top of page.
- Adhere White polka dot and Red lined circle die cuts to the left side of the pre-printed 8 ½ x 11" page. (They will be topped with the journaling box in a future step.)
- Adhere square Lagoon photo mat 4 <sup>1</sup>/<sub>8</sub>" from top of page, and in about 1" from right edge. Top with photo placeholder.
- Leaving a ½" space, adhere Lagoon and White journaling box die cut to the left of the photo mat, lining up the bottoms.
- Place the sticker word "FUN" about 1/8" up from the bottom of the pre-printed 8 1/2 x 11" page, centering the letter U under the yellow circle.
- Attach the stickers to the page as shown, using foam tape under the "This Way To" sticker. Cut the multi-colored arrow into two pieces, and reserve one piece for the right page. Use the larger piece on this left page.

• Using foam tape, attach the white star, yellow star and red heart die cuts to the page as shown in the photo.

### **Right Page**

- Adhere pre-printed 8 ½ x 11" to the left edge of a piece of Black Cardstock, ½" down from the top of page.
- Adhere Lemonade lined and Glacier striped circle die cuts to the right side of the preprinted 8  $\frac{1}{2}$  x 11" page. Top with a foam taped 4 x 4" photo placeholder which is 4  $\frac{1}{2}$ " down from the top of page, and 2  $\frac{3}{4}$ " from right edge of page.
- Adhere 2 Lagoon photo mat rectangles, the first placed 1 ½" up from the bottom of page and 1 ½" from the left edge of page, with a ¼" gap between them. Top each with foam taped photo placeholder.
- Adhere the black and white tab alongside the square photo placeholder. Using foam tape, attach the red circle with yellow star die cut, and the 2 white heart die cuts.
- Place smaller half of the arrow sticker above the 4 x 4" photo mat.