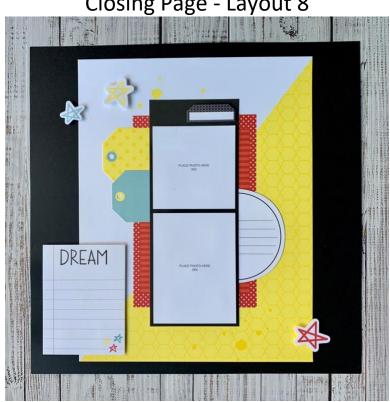

# **Closing Page - Layout 8**

- Gather all pieces labeled "CLOSING PAGE"
- Adhere pre-printed 8 ½ x 11" to the center of a piece of Black Cardstock (½" from top edge and 1 ¾" from left edge)
- Attach black photo mat 2" from top of page and 4 <sup>3</sup>/<sub>8</sub>" in from left edge of page. Using foam tape, top with a 3 x 3" and a 3 x 4" photo placeholder, leaving an <sup>1</sup>/<sub>8</sub>" gap between. Secure black and white tab sticker above 3 x 3" photo placeholder, on black photo mat, using foam tape.
- Adhere Lemonade tag die cut 3" down from top of page and, followed by the Glacier tag die cut, overlapping just slightly, as shown in photo.
- In bottom left corner of page, attach "Dream" journaling die cut ½" in from left edge and up about ¾" up from bottom of page, using foam tape.
- Adhere semi-circle journaling spot 5 ¼" down from top of page, against right edge of black photo mat.
- Using foam tape, attach sticker stars as shown in photo.