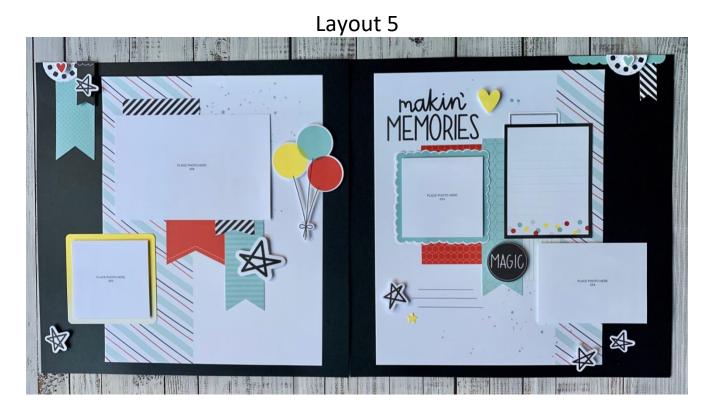

• Gather all pieces labeled "Layout 5"

#### Left Page

- Adhere pre-printed 8 ½ x 11" to a piece of Black Cardstock (½" down from top edge and 1" in from the right edge)
- Adhere 4 x 6" photo placeholder 2" from top of page, and 3" in from the left edge.
- Trim the Glacier striped banner piece to be 3 ½" (including dove tail) and adhere below photo placeholder. Place one complete black and white diagonally striped sticker above the photo placeholder.
- Cut the 2<sup>nd</sup> black and white diagonally striped sticker into 2 1 ½" lengths, setting one half aside for right page. With your remaining piece, dovetail on the long side and place on top of the red and Glacier striped banner pieces below the photo place holder.
- Using just the outer Lemonade portion of the die cut square, adhere it about 1" in from left edge and 2" up from bottom of page. Top with foam taped photo placeholder.
- Create cluster in top left corner, using stickers and polka dotted Glacier banner die cut, as shown. Use foam tape to create dimension. Add 2 star die cuts and balloon sticker, using foam tape.

#### **Right Page**

- Adhere pre-printed 8 ½ x 11" to a piece of Black Cardstock (½" down from top edge and 1" in from the left edge)
- Adhere the red patterned die cut rectangle about 3 ¼" down from the top of page, and 2 ¾" from left edge. Adhere the Glacier patterned banner directly to the right of it, slightly higher than the red piece.

- Adhere the Glacier scalloped frame die cut 3  $\frac{1}{2}$  from the top of the page, and in 1  $\frac{3}{4}$ from left edge. Top with foam taped photo placeholder.
- Adhere black and confetti rectangle  $2\frac{1}{2}$ " from the top and 3" from right edge of page. Place white and black accents tab sticker directly above.
- Attach 3 x 4" photo placeholder, using foam tape, 1" from right edge and 2" from bottom of page.
- Create cluster in top right corner of page using stickers and die cuts, popping the reel and heart with foam tape.
- Add remaining die cuts and stickers, as shown in photo, using foam tape.