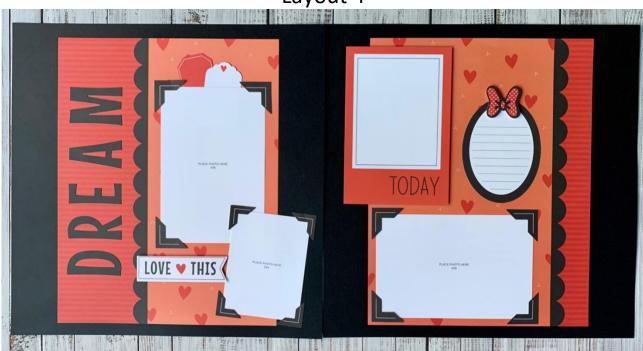

#### Layout 4

• Gather all pieces labeled "Layout 4"

#### Left Page

- Adhere pre-printed 8 ½ x 11" to the center of a piece of Black Cardstock (½" down from top edge and 1 ¾" in from left edge)
- Place the letter stickers to add the word "DREAM" to the red striped portion of the preprinted 8 ½ x 11" page.
- Adhere 4 x 6" photo placeholder 2 ¼" from top of page, centering from left to right within the red heart portion of the pre-printed page. Tuck in and adhere the red tag and white with red heart tag die cuts, as shown.
- Adhere the 3 x 4" photo placeholder to the page, diagonally.
- Tack the photo turns down lightly. Use large on 4 x 6" photo mat, and small on 3 x 4".
  \*\*\*You might considering waiting until you have attached your photos before completing this step.
- Attach the "Love This" banner die cut with foam tape.

**Right Page** 

- Adhere pre-printed 8 ½ x 11" to the center of a piece of Black Cardstock (½" down from top edge and 1 ¾" in from left edge)
- Adhere 4 x 6" photo placeholder at the bottom left of the pre-printed page, with a 1/4" border on the left and bottom sides. Top with large photo turns. \*\*\*Again, you might want to skip this step until after you adhere your photos.
- Using foam tape, attach the 4 x 6" red and white "Today" card <sup>3</sup>/<sub>4</sub>" from left edge and about <sup>3</sup>/<sub>4</sub>" from top of page.
- Adhere the black and white journaling oval, as shown, and top with the die cut bow that has been popped with foam tape.