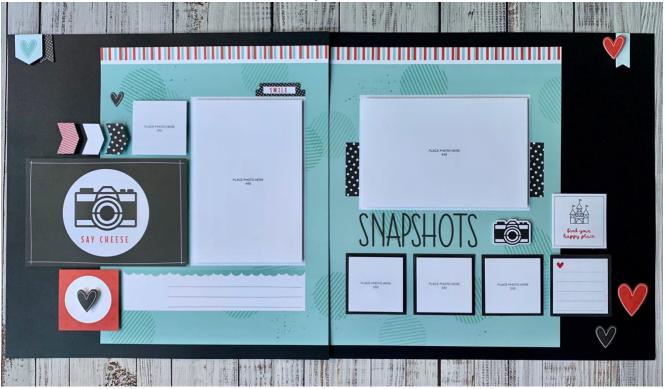

#### Layout 1

Gather all pieces labeled "Layout 1"

#### Left Page

- Adhere pre-printed 8 ½ x 11" to the right edge of a piece of Black Cardstock, ½" down from the top of page.
- Using foam tape, attach 4 x 6" "Say Cheese" card to page, lining up the bottom with the bottom of the pre-printed photo mat to its right, leaving a <sup>1</sup>/<sub>8</sub>" gap between the two.
- Using foam tape, attach red square die cut <sup>1</sup>/<sub>8</sub>" below the "Say Cheese" card and top with a black heart die cut popped up in the center.
- Attach 4 x 6" photo placeholder onto its pre-printed photo mat using foam tape.
  Adhere 2 x 2" photo placeholder to the left of the pre-printed photo mat and above the "Say Cheese" card, as shown.
- Embellish page with Glacier heart banner and polka dot banner die cuts in upper left corner of page, 3 foam taped arrow stickers and heart sticker to the left of the 2 x 2" photo placeholder, and the "Smile" sticker tab above the pre-printed photo mat.

### **Right Page**

- Adhere pre-printed 8 ½ x 11" to the left edge of a piece of Black Cardstock, ½" down from the top of page.
- Adhere 3 black photo mat squares, beginning <sup>5</sup>/<sub>8</sub>" from the left edge of page and just below the word "SNAPSHOTS". Leave just shy of a <sup>1</sup>/<sub>4</sub>" gap between each, and finish with the black and white journaling box die cut.
- Using foam tape, attach a corresponding photo placeholder to each of the 4 photo mats.

- Attach the "find your happy place" die cut with foam tape, centered above the white middle of the journaling tab.
- Finish by attaching banner and heart die cuts, as well as the camera sticker as shown, using foam tape on all but the blue banner.