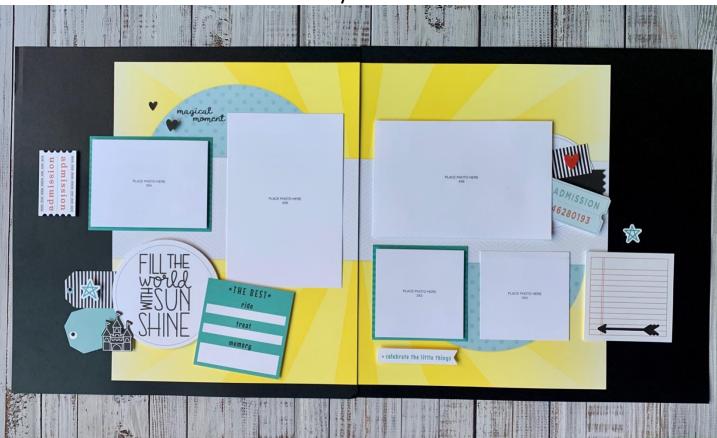

Layout 3

• Gather all pieces labeled "Layout 3"

Left Page

- Adhere pre-printed 8 ½ x 11" to the right edge of a piece of Black Cardstock, ½" down from the top of page.
- Adhere  $4 \times 6^{"}$  photo placeholder  $\frac{1}{2}$ " from right edge and down  $2\frac{1}{4}$ " from top of page.
- Adhere rectangle Lagoon photo mat ½" to the left of the 4 x 6" photo placeholder, and down 3 ¼" from top of page. Top with foam taped photo placeholder.
- Attach "Fill the World" and "The Best" die cuts, all with foam tape.
- Adhere the tag die cuts as shown, and top with a Lagoon star sticker and a castle die cut that are popped up with foam tape.
- Using foam tape, attach the white admission ticket and black hearts.

# **Right Page**

- Adhere pre-printed 8 ½ x 11" to the left edge of a piece of Black Cardstock, ½" down from the top of page.
- Attach 4 x 6" photo placeholder ½" from left edge and down 2 ½" from top of page, using foam tape. Directly to the right of it, adhere the white semi-circle die cut, along with the black scalloped and black and white striped rectangular die cuts. Top with blue admission sticker and red heart sticker, both with foam tape.
- Adhere Lagoon photo mat square,  $\frac{1}{2}$ " in from left edge and 6  $\frac{3}{4}$ "" from the top of the page. Top with foam taped 3 x 3" photo placeholder.
- To the right of this photo mat about ½" over, adhere another 3 x 3" photo placeholder as well as the white with red lined journaling box (popped with foam tape). Place black arrow sticker on top of journaling box.
- Attach the Lagoon star sticker and the "Celebrate the Little Things" die cut using foam tape.