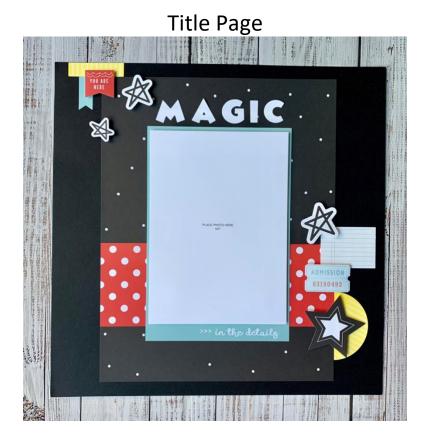

# HAPPIEST PLACE 12 X 12 WORKSHOP

\*\*\*Please feel free to use the Flip Flaps, Silver Star Confetti, and any leftover pieces to enhance your workshop\*\*\*

• Gather all pieces labeled "TITLE PAGE"

- Adhere pre-printed 8 ½ x 11" to the center of a piece of Black Cardstock (½" down from top edge and 1 ¾" in from left edge)
- Attach Glacier "in the details" photo mat 2 ¼" from top of page and 3 ¾" in from left edge. Top with 5 x 7" photo placeholder, using foam tape.
- Place the sticker letters for "MAGIC" just above the photo mat.
- Adhere Lemonade striped rectangle sticker ¼" in from left edge at top of page, followed by the Glacier Banner sticker and the "You Are Here" die cut with foam tape. Attach the two smallest die cut stars using foam tape.
- In bottom right corner of page, place Lemonade striped half circle sticker 1 ¼" up from the bottom of page. Top with bold black and white die cut star. Next, adhere Note Card die cut 5 ¾" from the top of page, and in ¼" from right edge. Attach the largest die cut star along with Admission ticket using foam tape.