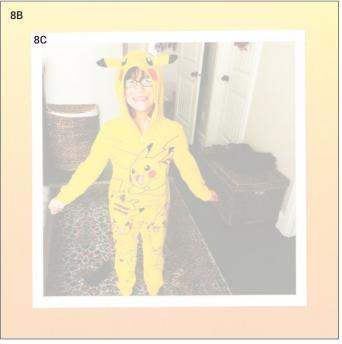

#### Assemble right page:

- Use 8B for base page
- Attach 8C
- Attach 3" × 3" photo

- · Use backside of 8B for base page
- Attach 9A
- Stamp "I AM... Me!" and journaling lines on 9B with Intense Black ink, as shown
- Attach 9B
- · Add journaling