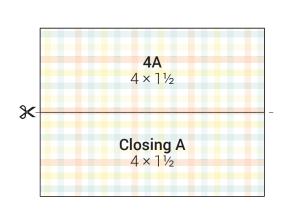

#### **Cutting Diagrams:**

Sunburst 4x6 PML

Flamingo 4x6 PML

Multi-coloured stripe 4x6 PML

Palm trees and water 4x6 PML

Multi-coloured plaid 3x4 PML

Glacier background with flowers 4x6 PML

Fern palm leaf 4x6 PML

Walking on sunshine 4x6 PML

2

Lemonade border with flowers 3x4 PML

Multi-coloured stripe 3x4 PML

Ombre 4x6 PML

Watermelon 3x4 PML

Polka dot 4x6 PML

White Daisy 4x6 Cardstock