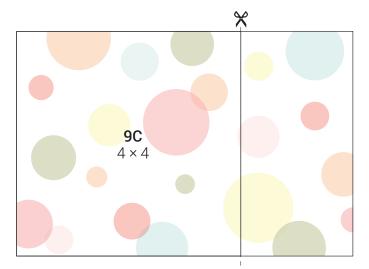

#### Assemble right page:

- Use 9C for base page
- Attach 9D
- Attach 3" × 3" photo