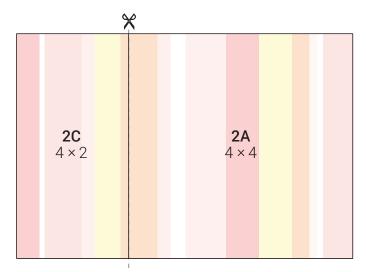

#### **Cutting Diagrams:**

Sunburst 4x6 PML

Flamingo 4x6 PML

Multi-coloured stripe 4x6 PML

Palm trees and water 4x6 PML

Multi-coloured plaid 3x4 PML

Glacier background with flowers 4x6 PML

Fern palm leaf 4x6 PML

#### Assemble left page:

- Use 2A for base page
- Attach 2B
- Attach 3" × 3" photo

#### Assemble right page:

- Use White Daisy Cardstock for base page
- · Attach 2C

7

- Stamp "I AM... TALENTED!", dashed line, and loopy arrow on base page with Intense Black ink, as shown
- Add journaling