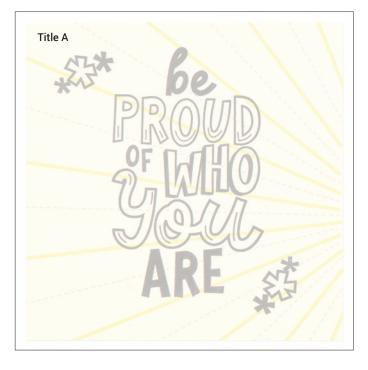

#### Assemble:

5

- Use White Daisy Cardstock for base page
   Stamp "be PROUD OF WHO You ARE" and star clusters on Title A with Intense Black ink, as shown
   Attach Title A

- Use 1A for base page
- Stamp "I AM... CONFIDENT!" and journaling lines on 1B with Intense Black ink, as shown
- Add journaling