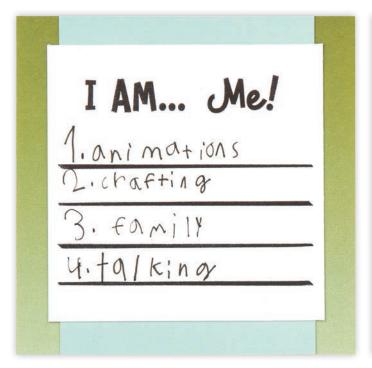

#### Assemble right page:

- Use 8B for base page
- Attach 8C
- Attach 3" × 3" photo

- · Use backside of 8B for base page
- Attach 9A
- Stamp "I AM... Me!" and journaling lines on 9B with Intense Black ink, as shown
- Attach 9B
- · Add journaling