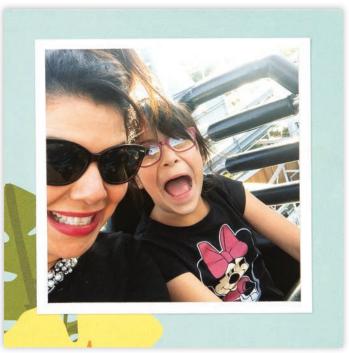

#### Assemble right page:

- Use 4B for base page
- Attach 4C

9

• Attach 3" × 3" photo

- Use back side of 4B for base page
- Stamp "I AM... Kind!", dashed line, and hearts on 4B with Intense Black ink, as shown
- Add journaling