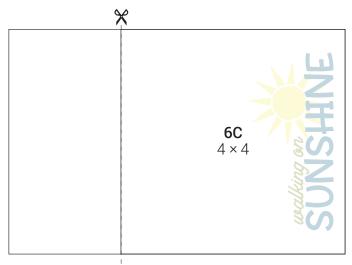

Walking on sunshine 4x6 PML

2

Lemonade border with flowers 3x4 PML

Multi-coloured stripe 3x4 PML

Ombre 4x6 PML

Watermelon 3x4 PML

Polka dot 4x6 PML

White Daisy 4x6 Cardstock

#### Assemble right page:

- Use 6C for base page
- Stamp "I AM... SILLY!" and journaling lines on 6C with Intense Black ink, as shown
- Add journaling