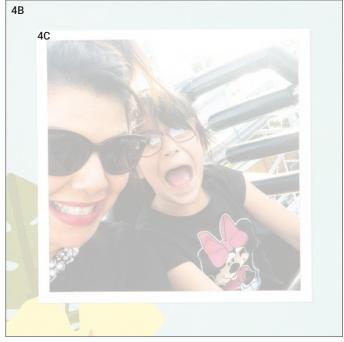

#### Assemble right page:

- Use 4B for base page
- Attach 4C

9

• Attach 3" × 3" photo

- Use back side of 4B for base page
- Stamp "I AM... Kind!", dashed line, and hearts on 4B with Intense Black ink, as shown
- Add journaling

#### Assemble right page:

• Insert 4" × 4" photo