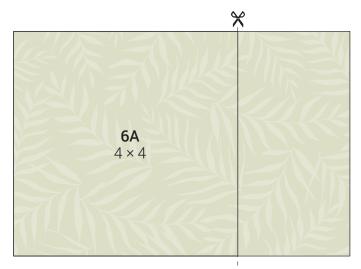

#### **Cutting Diagrams:**

Sunburst 4x6 PML

Flamingo 4x6 PML

Multi-coloured stripe 4x6 PML

Palm trees and water 4x6 PML

Multi-coloured plaid 3x4 PML

Glacier background with flowers 4x6 PML

Fern palm leaf 4x6 PML

#### Assemble left page:

- Use 6A for base page
- Attach 6B
- Attach 3" × 3" photo