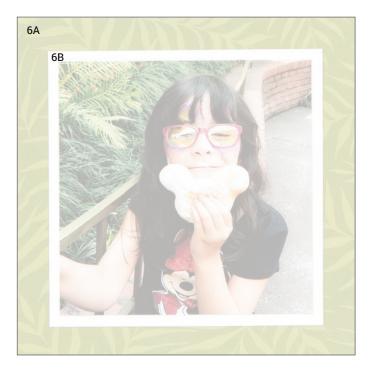

#### Assemble left page:

- Use 6A for base page
- Attach 6B
- Attach 3" × 3" photo