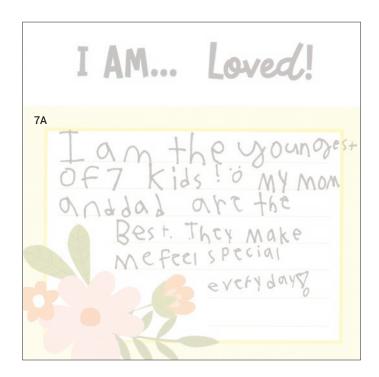

#### Assemble right page:

- Use White Daisy Cardstock for base page
- · Attach 7A
- Stamp "I AM... Loved!" on base page above 7A with Intense Black ink, as shown
- Add journaling

- Use White Daisy Cardstock for base page
- Attach 8A
- Stamp "I AM... Unique!" and journaling lines on base page with Intense Black ink, as shown
- · Add journaling