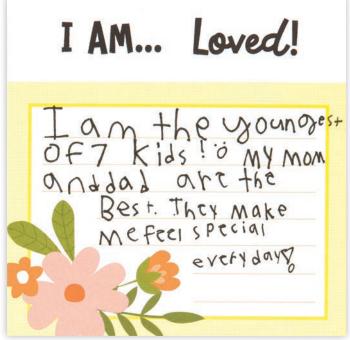

#### Assemble right page:

- Use White Daisy Cardstock for base page
- · Attach 7A
- Stamp "I AM... Loved!" on base page above 7A with Intense Black ink, as shown
- Add journaling

- Use White Daisy Cardstock for base page
- Attach 8A
- Stamp "I AM... Unique!" and journaling lines on base page with Intense Black ink, as shown
- · Add journaling