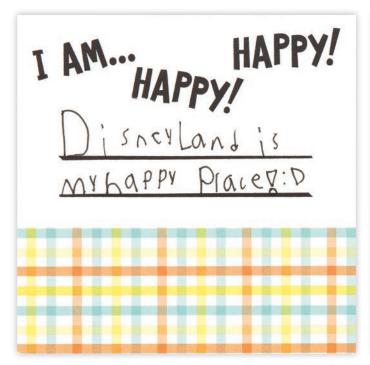

#### Assemble right page:

- Use 3A for base page
- Stamp "I AM... BRAVE" and star cluster on 3A with Intense Black ink, as shown
- · Add journaling

© 2020 CTMH CO. AN

- Use White Daisy Cardstock for base page
- Attach 4A
- Stamp "I AM... HAPPY! HAPPY!" and journaling lines on 4A with Intense Black ink, as shown
- · Add journaling

#### Assemble right page:

- Use 4B for base page
- Attach 4C

9

• Attach 3" × 3" photo

- Use back side of 4B for base page
- Stamp "I AM... Kind!", dashed line, and hearts on 4B with Intense Black ink, as shown
- Add journaling