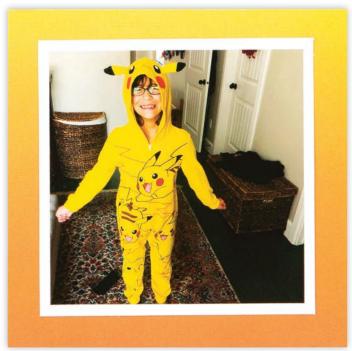

#### Assemble right page:

- Use 8B for base page
- Attach 8C
- Attach 3" × 3" photo

- · Use backside of 8B for base page
- Attach 9A
- Stamp "I AM... Me!" and journaling lines on 9B with Intense Black ink, as shown
- Attach 9B
- · Add journaling