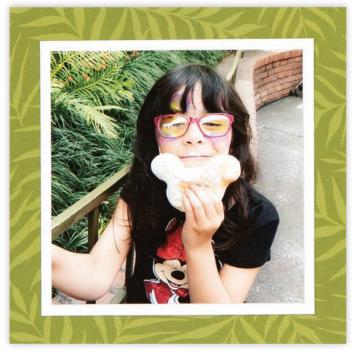

#### Assemble right page:

- Use 4B for base page
- Attach 4C

9

• Attach 3" × 3" photo

- Use back side of 4B for base page
- Stamp "I AM... Kind!", dashed line, and hearts on 4B with Intense Black ink, as shown
- Add journaling

#### Assemble right page:

• Insert 4" × 4" photo