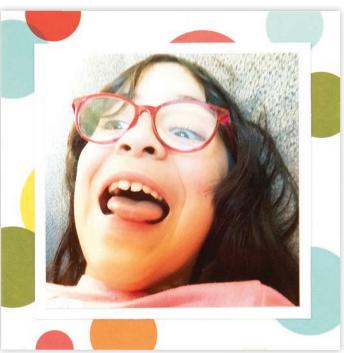

#### Assemble right page:

- Use 9C for base page
- Attach 9D
- Attach 3" × 3" photo