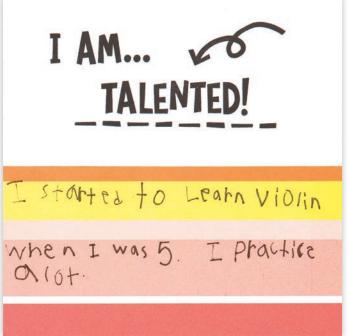

#### Assemble right page:

- Use White Daisy Cardstock for base page
- · Attach 2C

7

- Stamp "I AM... TALENTED!", dashed line, and loopy arrow on base page with Intense Black ink, as shown
- Add journaling

I live in 49h where there is a lot. Of fun things to do outside. I Like alventures.

I AM... BRAVE!