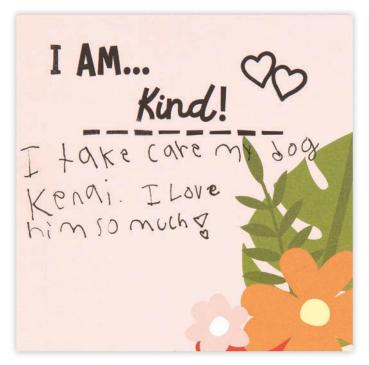

#### Assemble right page:

- Use 4B for base page
- Attach 4C

9

• Attach 3" × 3" photo

- Use back side of 4B for base page
- Stamp "I AM... Kind!", dashed line, and hearts on 4B with Intense Black ink, as shown
- Add journaling