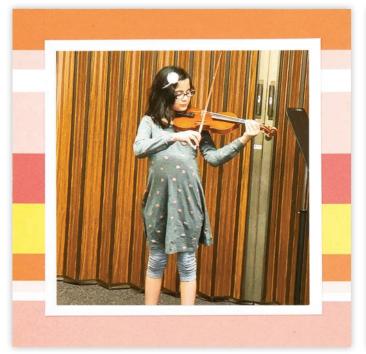

#### Assemble left page:

- Use 2A for base page
- Attach 2B
- Attach 3" × 3" photo