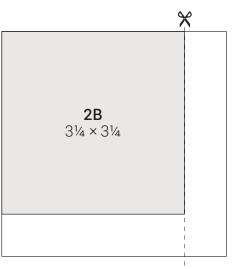

#### Assemble left page:

- Use 2A for base page
- Attach 2B
- Attach 3" × 3" photo