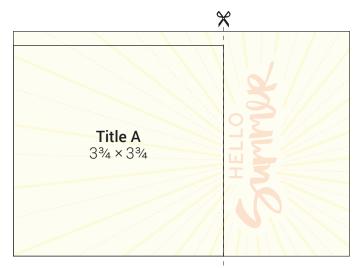

#### **Cutting Diagrams:**

Sunburst 4x6 PML

Flamingo 4x6 PML

Multi-coloured stripe 4x6 PML

Palm trees and water 4x6 PML

Multi-coloured plaid 3x4 PML

Glacier background with flowers 4x6 PML

Fern palm leaf 4x6 PML

#### Assemble:

5

- Use White Daisy Cardstock for base page
   Stamp "be PROUD OF WHO You ARE" and star clusters on Title A with Intense Black ink, as shown
   Attach Title A

- Use 1A for base page
- Stamp "I AM... CONFIDENT!" and journaling lines on 1B with Intense Black ink, as shown
- Add journaling