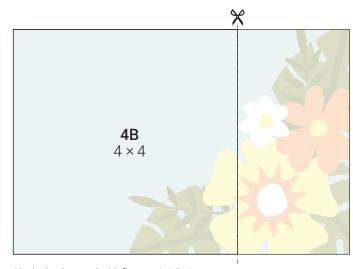

#### **Cutting Diagrams:**

Sunburst 4x6 PML

Flamingo 4x6 PML

Multi-coloured stripe 4x6 PML

Palm trees and water 4x6 PML

Multi-coloured plaid 3x4 PML

Glacier background with flowers 4x6 PML

Fern palm leaf 4x6 PML

Walking on sunshine 4x6 PML

2

Lemonade border with flowers 3x4 PML

Multi-coloured stripe 3x4 PML

Ombre 4x6 PML

Watermelon 3x4 PML

Polka dot 4x6 PML

White Daisy 4x6 Cardstock

#### Assemble right page:

- Use 4B for base page
- Attach 4C

9

• Attach 3" × 3" photo

- Use back side of 4B for base page
- Stamp "I AM... Kind!", dashed line, and hearts on 4B with Intense Black ink, as shown
- Add journaling