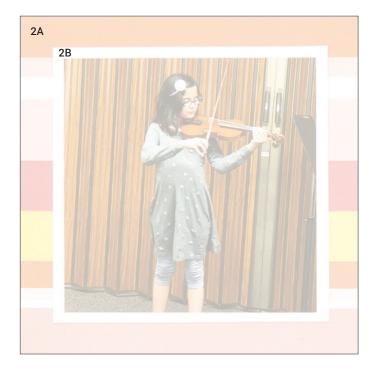

#### Assemble left page:

- Use 2A for base page
- Attach 2B
- Attach 3" × 3" photo