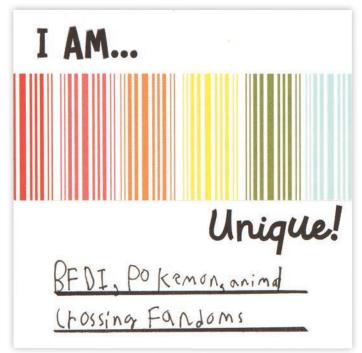

#### Assemble right page:

- Use White Daisy Cardstock for base page
- · Attach 7A
- Stamp "I AM... Loved!" on base page above 7A with Intense Black ink, as shown
- Add journaling

- Use White Daisy Cardstock for base page
- Attach 8A
- Stamp "I AM... Unique!" and journaling lines on base page with Intense Black ink, as shown
- · Add journaling