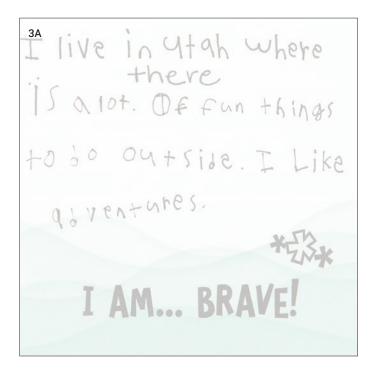

I live in 49h where there is a lot. Of fun things to do outside. I Like alventures.

I AM... BRAVE!

#### Assemble right page:

- Use 3A for base page
- Stamp "I AM... BRAVE" and star cluster on 3A with Intense Black ink, as shown
- · Add journaling

© 2020 CTMH CO. AN

- Use White Daisy Cardstock for base page
- Attach 4A
- Stamp "I AM... HAPPY! HAPPY!" and journaling lines on 4A with Intense Black ink, as shown
- · Add journaling