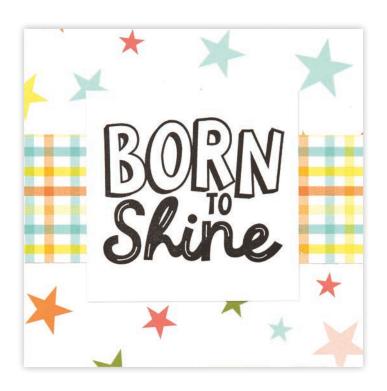

#### Assemble:

- Use backside of 9C for base page
   Attach Closing A
   Stamp "BORN TO Shine" on Closing B with Intense Black ink, as shown
   Attach Closing B