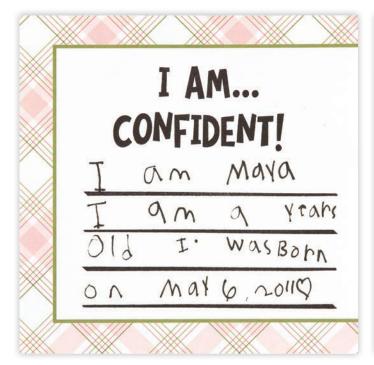

#### Assemble:

5

- Use White Daisy Cardstock for base page
   Stamp "be PROUD OF WHO You ARE" and star clusters on Title A with Intense Black ink, as shown
   Attach Title A

- Use 1A for base page
- Stamp "I AM... CONFIDENT!" and journaling lines on 1B with Intense Black ink, as shown
- Add journaling