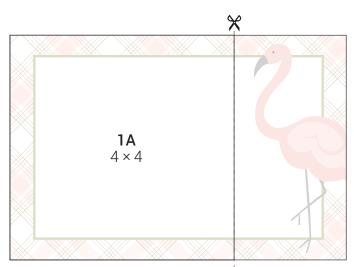

#### **Cutting Diagrams:**

Sunburst 4x6 PML

Flamingo 4x6 PML

Multi-coloured stripe 4x6 PML

Palm trees and water 4x6 PML

Multi-coloured plaid 3x4 PML

Glacier background with flowers 4x6 PML

Fern palm leaf 4x6 PML

#### Assemble right page:

• Insert 4" × 4" photo