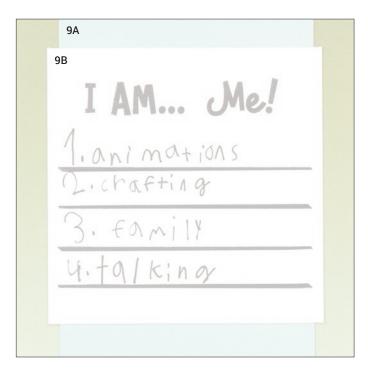

#### Assemble right page:

- Use 8B for base page
- Attach 8C
- Attach 3" × 3" photo

- · Use backside of 8B for base page
- Attach 9A
- Stamp "I AM... Me!" and journaling lines on 9B with Intense Black ink, as shown
- Attach 9B
- · Add journaling