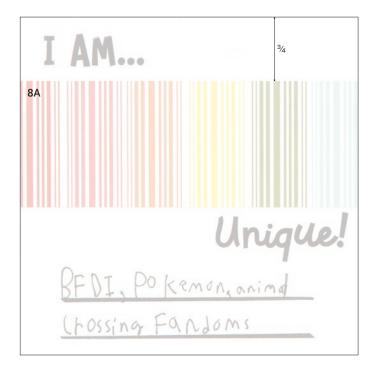

#### Assemble right page:

- Use White Daisy Cardstock for base page
- · Attach 7A
- Stamp "I AM... Loved!" on base page above 7A with Intense Black ink, as shown
- Add journaling

- Use White Daisy Cardstock for base page
- Attach 8A
- Stamp "I AM... Unique!" and journaling lines on base page with Intense Black ink, as shown
- · Add journaling