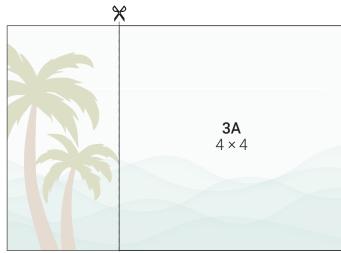

#### **Cutting Diagrams:**

Sunburst 4x6 PML

Flamingo 4x6 PML

Multi-coloured stripe 4x6 PML

Palm trees and water 4x6 PML

Multi-coloured plaid 3x4 PML

Glacier background with flowers 4x6 PML

Fern palm leaf 4x6 PML

#### Assemble right page:

- Use 3A for base page
- Stamp "I AM... BRAVE" and star cluster on 3A with Intense Black ink, as shown
- · Add journaling

© 2020 CTMH CO. AN

- Use White Daisy Cardstock for base page
- Attach 4A
- Stamp "I AM... HAPPY! HAPPY!" and journaling lines on 4A with Intense Black ink, as shown
- · Add journaling