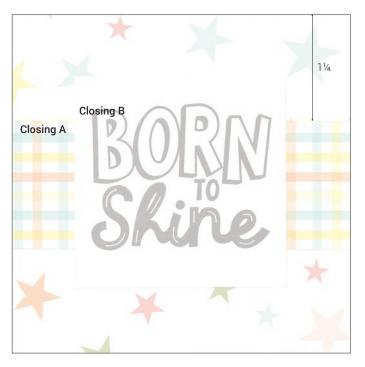

#### Assemble:

- Use backside of 9C for base page
   Attach Closing A
   Stamp "BORN TO Shine" on Closing B with Intense Black ink, as shown
   Attach Closing B