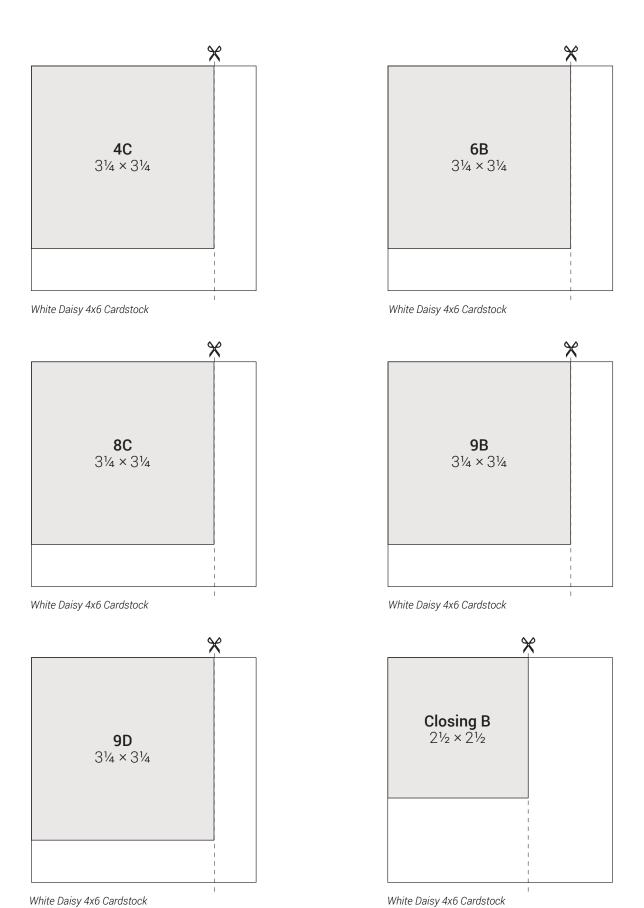

#### **Cutting Diagrams:**

Sunburst 4x6 PML

Flamingo 4x6 PML

Multi-coloured stripe 4x6 PML

Palm trees and water 4x6 PML

Multi-coloured plaid 3x4 PML

Glacier background with flowers 4x6 PML

Fern palm leaf 4x6 PML

Walking on sunshine 4x6 PML

2

Lemonade border with flowers 3x4 PML

Multi-coloured stripe 3x4 PML

Ombre 4x6 PML

Watermelon 3x4 PML

Polka dot 4x6 PML

White Daisy 4x6 Cardstock