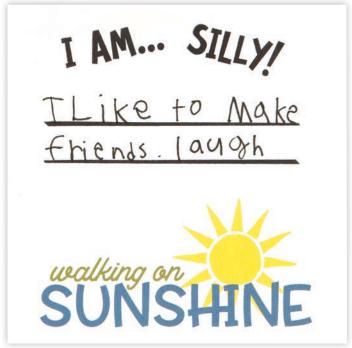

#### Assemble right page:

- Use 6C for base page
- Stamp "I AM... SILLY!" and journaling lines on 6C with Intense Black ink, as shown
- Add journaling