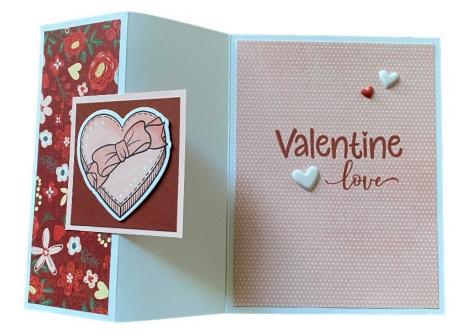

#### Stamping

- Stamp Valentine Love on 4" x 5¼" with Scarlet ink. I highly suggest that you do not use one block to stamp this sentiment. The fonts are two different thicknesses, and you will get your best stamp if you do them separately.
- Valentine must be <sup>3</sup>/<sub>4</sub>" from the left edge and 1<sup>3</sup>/<sub>4</sub>" from the top. Love is stamped below Valentine and cannot extend beyond the word Valentine. Measurements are important so that you are able to keep the sentiment behind the square on the front of the card.

- Fold the card front to the left to fold it in half. This creates a small Z-fold. Use a bone folder to make this a crisp fold.
- Adhere floral paper to the front of the fold and add the dotted paper to the inside of the card.
- Layer the Scarlet cardstock to the Peach. Using thin 3-D foam tape, adhere the heart to the center of the layers.
- Put adhesive only on the left half of the back peach cardstock. With your card folded, add to card front. It will cover the inside sentiment.
- Finish card with Puffy Heart Stickers.