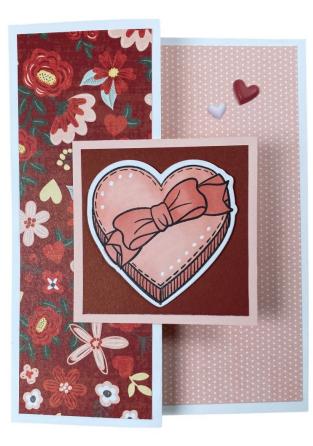

#### Card 3: Make 4 Standard Cards

# Stamp and Color Heart

- Stamp heart with Intense Black ink.
- You will use Coral Blend TriBlend to color heart.
- MEDIUM Coral Blend: Top of heart
- · DARK Coral Blend: Outside of box and bow
- Finish heart with White Gel Pen dots on top of heart. Set aside.

- Fold the card front to the left to fold it in half. This creates a small Z-fold. Use a bone folder to make this a crisp fold.
- Adhere floral paper to the front of the fold and add the dotted paper to the inside of the card.
- Layer the Scarlet cardstock to the Peach. Using thin 3-D foam tape, adhere the heart to the center of the layers.
- Put adhesive only on the left half of the back peach cardstock. With your card folded, add to card front. It will cover the inside sentiment.
- Finish card with Puffy Heart Stickers.