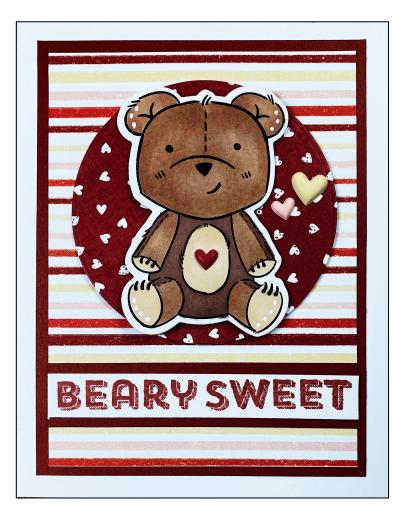

#### Stamp and Color Bear

- Stamp Bear with Intense Black ink.
- You will use Red Brown TriBlend to color bear.
- · LIGHT Red Brown: Ends of hands, feet, and belly
- · MEDIUM Red Brown: Ears, head, inside areas of arms and legs
- DARK Red Brown: Outsides of arms and legs and the body
- Finish bear with White Gel Pen dots on feet and ears. Set aside.

# Stamping

• Stamp Beary Sweet on 1/2" x 31/2" White Daisy. Layer sentiment on 3/4" x 3 1/2" Scarlet.

- Layer striped paper on Scarlet cardstock. Adhere to center of card front.
- Add sentiment strip <sup>3</sup>/<sub>4</sub>" from bottom of card.
- Add circle to card front <sup>3</sup>/<sub>4</sub>" from top of card and centered from left to right.
- Adhere bear to circle with thin 3-D foam tape.
- Finish card with Puffy Heart Stickers using the smallest red in the center of the belly.