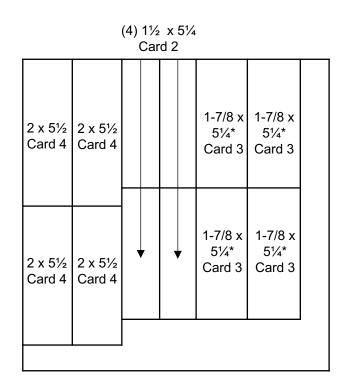

cut orientation

front

\*back

|                  | 4 x 5¼<br>Card 3 | 1½ x 4<br>Card 2                        |  |
|------------------|------------------|-----------------------------------------|--|
| 4 x 5¼           |                  | 1½ x 4<br>Card 2                        |  |
| Card 3           |                  | Use this<br>portion of<br>paper for (4) |  |
| 4 x 5¼<br>Card 3 | 4 x 5¼<br>Card 3 | scalloped<br>frame die cuts.<br>Card 4  |  |
| 1½ x 4<br>Card 2 | 1½ x 4<br>Card 2 |                                         |  |

cut orientation

cut orientation

front

\*back

| 3¾ x 5                              | 3¾ x 5                              | 2¼ x 2¼<br>Card 3 |
|-------------------------------------|-------------------------------------|-------------------|
| Card 1                              | Card 1                              | 2¼ x 2¼<br>Card 3 |
|                                     |                                     | 2¼ x 2¼<br>Card 3 |
| 3¾ x 5<br>Card 1                    | 3¾ x 5<br>Card 1                    | 2¼ x 2¼<br>Card 3 |
| <sup>3</sup> ⁄ <sub>4</sub> x 3½ C1 | <sup>3</sup> ⁄ <sub>4</sub> x 3½ C1 |                   |
| ¾ x 3½ C1                           | ¾ x 3½ C1                           |                   |

# **Cutting Diagrams**

| Use this Use this portion of portion of                              | 2½ x 2½<br>Card 3 |
|----------------------------------------------------------------------|-------------------|
| paper to die<br>cut envelope<br>Card 4<br>Card 4                     | 2½ x 2½<br>Card 3 |
|                                                                      | 2½ x 2½<br>Card 3 |
| Use this Use this portion of paper to die cut envelope Card 4 Card 4 | 2½ x 2½<br>Card 3 |

Peach Cardstock

Dark \*Light

(4) 1/2 x 31/2 Card 1

| V | 3 x 3<br>Bear<br>Card 1 | 2 x 3<br>Bouquet<br>Card 2 | 2½ x 2½<br>Heart<br>Card 3                                                                                                                        | • | 1 ½ x<br>1 ½<br>-Small<br>Heart |
|---|-------------------------|----------------------------|---------------------------------------------------------------------------------------------------------------------------------------------------|---|---------------------------------|
|   | 3 x 3<br>Bear<br>Card 1 | 2 x 3<br>Bouquet<br>Card 2 | 2 <sup>1</sup> / <sub>2</sub> x 2 <sup>1</sup> / <sub>2</sub><br>Heart<br>Card 3<br>2 <sup>1</sup> / <sub>2</sub> x 2 <sup>1</sup> / <sub>2</sub> |   | Circle<br>Card 4                |
|   | 3 x 3<br>Bear<br>Card 1 | 2 x 3<br>Bouquet<br>Card 2 | Heart<br>Card 3<br>2½ x 2½<br>Heart                                                                                                               |   |                                 |
|   | 3 x 3<br>Bear<br>Card 1 | 2 x 3<br>Bouquet<br>Card 2 | Card 3                                                                                                                                            |   |                                 |