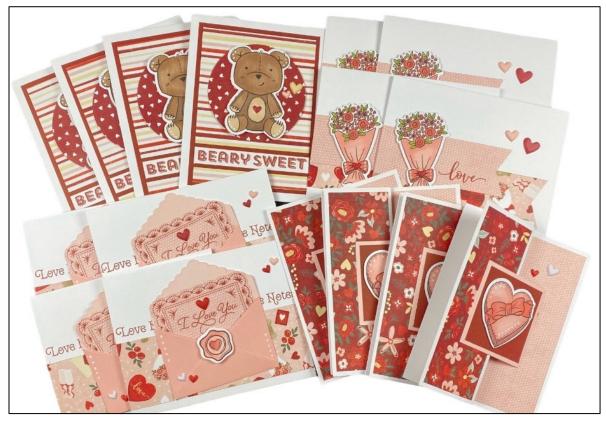

# Cardmaking Workshop LOVE NOTES 16 cards, 4 each of 4 designs

# Stamping

• Stamp Beary Sweet on 1/2" x 31/2" White Daisy. Layer sentiment on 3/4" x 3 1/2" Scarlet.

- Layer striped paper on Scarlet cardstock. Adhere to center of card front.
- Add sentiment strip <sup>3</sup>/<sub>4</sub>" from bottom of card.
- Add circle to card front <sup>3</sup>/<sub>4</sub>" from top of card and centered from left to right.
- Adhere bear to circle with thin 3-D foam tape.
- Finish card with Puffy Heart Stickers using the smallest red in the center of the belly.

- Adhere Valentine icons paper <sup>1</sup>/<sub>2</sub>" from bottom of card.
- Follow with dotted paper strip 1 <sup>1</sup>/<sub>4</sub>" from bottom of card.
- Adhere bouquet as shown with thin 3-D foam tape.
- Finish card with Puffy Heart Stickers using the smallest red on the bow of the bouquet.

- Fold the card front to the left to fold it in half. This creates a small Z-fold. Use a bone folder to make this a crisp fold.
- Adhere floral paper to the front of the fold and add the dotted paper to the inside of the card.
- Layer the Scarlet cardstock to the Peach. Using thin 3-D foam tape, adhere the heart to the center of the layers.
- Put adhesive only on the left half of the back peach cardstock. With your card folded, add to card front. It will cover the inside sentiment.
- Finish card with Puffy Heart Stickers.

- Adhere Valentine icons paper 1/4" from bottom of card.
- Stamp LOVE NOTES above the paper with Scarlet ink. Stamp it once on the left edge and once on the right edge.
- Adhere envelope to card front.
- Finish card with Puffy Heart Stickers.