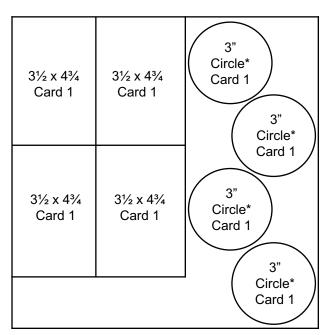

# **Cutting Diagrams**

| Use this Use this portion of portion of                              | 2½ x 2½<br>Card 3 |
|----------------------------------------------------------------------|-------------------|
| paper to die<br>cut envelope<br>Card 4<br>Card 4                     | 2½ x 2½<br>Card 3 |
|                                                                      | 2½ x 2½<br>Card 3 |
| Use this Use this portion of paper to die cut envelope Card 4 Card 4 | 2½ x 2½<br>Card 3 |

Peach Cardstock

Dark \*Light

(4) 1/2 x 31/2 Card 1

| V | 3 x 3<br>Bear<br>Card 1 | 2 x 3<br>Bouquet<br>Card 2 | 2½ x 2½<br>Heart<br>Card 3                                                                                                                        | • | 1 ½ x<br>1 ½<br>-Small<br>Heart |
|---|-------------------------|----------------------------|---------------------------------------------------------------------------------------------------------------------------------------------------|---|---------------------------------|
|   | 3 x 3<br>Bear<br>Card 1 | 2 x 3<br>Bouquet<br>Card 2 | 2 <sup>1</sup> / <sub>2</sub> x 2 <sup>1</sup> / <sub>2</sub><br>Heart<br>Card 3<br>2 <sup>1</sup> / <sub>2</sub> x 2 <sup>1</sup> / <sub>2</sub> |   | Circle<br>Card 4                |
|   | 3 x 3<br>Bear<br>Card 1 | 2 x 3<br>Bouquet<br>Card 2 | Heart<br>Card 3<br>2½ x 2½<br>Heart                                                                                                               |   |                                 |
|   | 3 x 3<br>Bear<br>Card 1 | 2 x 3<br>Bouquet<br>Card 2 | Card 3                                                                                                                                            |   |                                 |