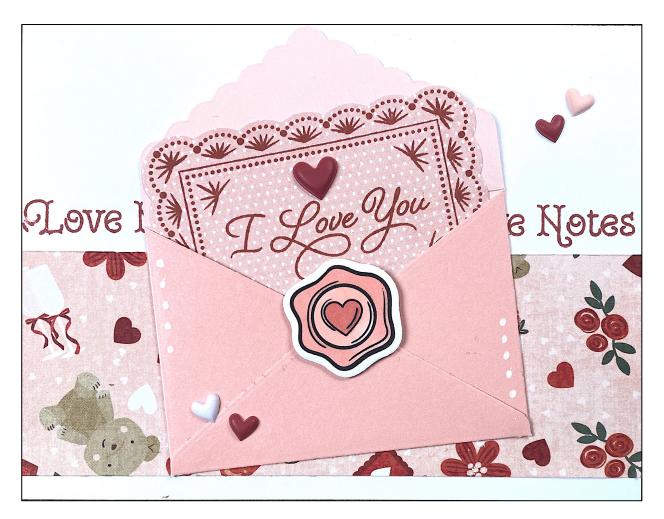

# Stamp and Color Circle with Heart

- Stamp Circle with Intense Black ink.
- You will use Coral Blend TriBlend to color bouquet.
- · LIGHT Coral Blend: Inside circle
- MEDIUM Coral Blend: Outer circle
- DARK Coral Blend: Heart

#### Envelope and Stamping Scalloped Frame

- Fold the envelope leaving the top fold straight. Add adhesive only on the bottom flap on the edges that meet the other flaps. We want to be able to tuck in the scalloped frame.
- Stamp scalloped frame and I LOVE YOU sentiment with Scarlet ink. Tuck and adhere inside of envelope at an angle as shown.
- Add the circle with heart with thin 3-D foam tape.
- Finish the envelope with White Gel Pen dots on sides. Set aside.

- Adhere Valentine icons paper 1/4" from bottom of card.
- Stamp LOVE NOTES above the paper with Scarlet ink. Stamp it once on the left edge and once on the right edge.
- Adhere envelope to card front.
- Finish card with Puffy Heart Stickers.