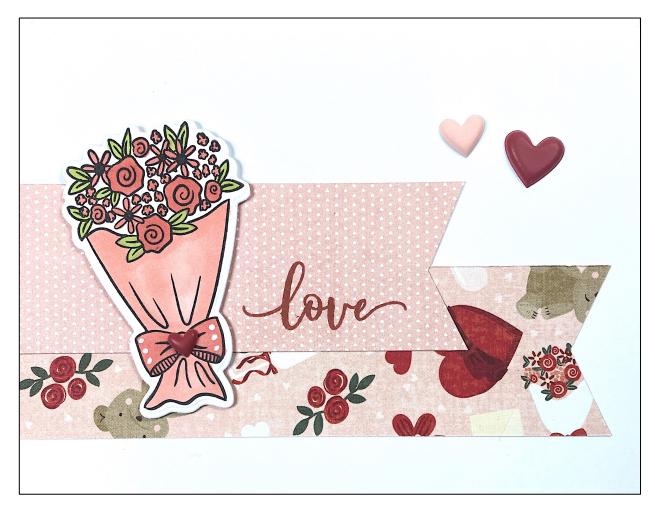

#### Stamp and Color Bouquet

- Stamp Bouquet with Intense Black ink.
- You will use Coral Blend TriBlend to color bouquet.
- MEDIUM Coral Blend: Bouquet wrap
- DARK Coral Blend: Bow and Flowers
- MEDIUM Dull Green: Leaves
- Finish bouquet with White Gel Pen dots on bow. Set aside.

#### **Dovetailing and Stamping**

- Dovetail two pieces on right end: 1<sup>1</sup>/<sub>2</sub>" x 4" dotted paper and 1<sup>1</sup>/<sub>2</sub>" x 5<sup>1</sup>/<sub>4</sub>" Valentine icons.
- Stamp LOVE on dotted paper as shown with Scarlet ink.

- Adhere Valentine icons paper <sup>1</sup>/<sub>2</sub>" from bottom of card.
- Follow with dotted paper strip 1 <sup>1</sup>/<sub>4</sub>" from bottom of card.
- Adhere bouquet as shown with thin 3-D foam tape.
- Finish card with Puffy Heart Stickers using the smallest red on the bow of the bouquet.