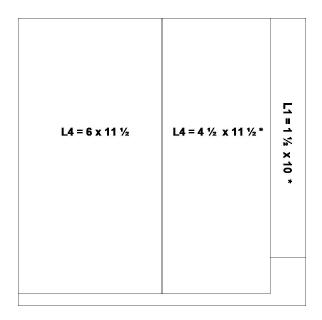

## Page 1 Assembly:

**NOTE:** Trim off the outer ring of 1 of the White Cobweb TC pieces.

- 1. Attach the Periwinkle Star BTP ¼" down from the top of the page and flush with the right edge of the page, followed by the GP, Glacier CS strip and Pink Words BTP.
- 2. Attach the top and bottom square Photo mats flush with the top and bottom edge of the Periwinkle star BTP, centered left to right.
- 3. Add the 3<sup>rd</sup> photo mat to the middle of these, evenly spaced.
- 4. Attach the 6x4 photo mat approx. 3" down from the top of the Pink Words BTP, slightly overlapping the other square photo mats along with 1 trimmed down Cobweb TC
- 5. Tuck 2 banner CS pieces under the top left edge of the photo mat, as shown.
- 6. Use foam tape to add the "EERIE-SISTIBLE" sticker and small stamped Ghost TC.
- 7. Use foam tape to add the "Hello Cupcake" sticker to the lower right edge, as shown along with 1 Swirl Dot puffy sticker.
- 8. Add the 2 Banner CS pieces to the lower left edge of the Pink Words, 3/4" up from bottom edge.
- 9. Use foam tape to add the 2 stamped Ghosts TC's as shown.
- 10. Finish the page with 2 Swirl Dots, 1 Dot and 1 Star Puffy sticker.
- 11. Add journaling.