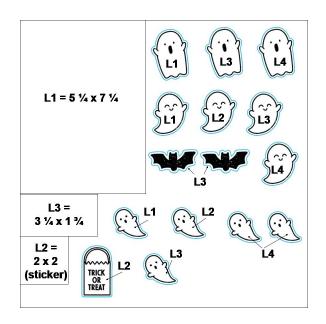

#### Layout 1 Assembly:

**NOTE**: Trim off the outer ring of 1 of the GP Cobweb TC pieces.

- 1. Using Periwinkle and Sundance ink, stamp small diamond stamp in the upper right and lower left corners.
- 2. Attach the White CS to the Sundance CS and add to the base page.
- 3. Attach the Periwinkle BTP 2 ¼" up from the bottom of the White CS.
- 4. Attach all other CS and GP strips as shown, leaving a small gap.
- 5. Add the small piece of GP approx. ½" in from the left edge of the white CS at the top of the page, overlapping the Dot's BTP.
- 6. Use foam tape to add the "Group Shot" sticker over it.
- 7. Attach the White CS photo mat to the Sundance CS\* photo mat and add to the page, ¾" up from the bottom of the Periwinkle CS, and centered left to right.
- Using black ink, stamp BOO-YAH onto the White CS strip and add it to the Glacier CS.
- 9. Cut off the outer web on 1 of the Cobweb this cuts. Use liquid adhesive on half of it and add to the upper right corner of the photo mat.
- 10. Using the other Cobweb TC, do the same on the lower left corner of the photo mat.
- 11. Add the BOO-YAH sentiment as shown.
- 12. Add both journaling strips below this followed by the ¼ x 5" piece of GP.
- 13. Use foam tape to add all 3 stamped ghosts and the Candy Sticker.
- 14. Finish the page with 2 Cupcake and 1 Candy puffy shapes.

#### Page 1 Assembly:

- 1. Attach the Icons BTP to the top of the page followed by the Sundance CS and GP.
- 2. Attach the Icons BTP approx. ¼" up from the bottom of the page followed by the Sundance CS.
- 3. Attach the 4x4 photo mat 2 ½" from the top of the page, and ½" from the right edge.
- 4. Attach the 4x3 photo mat below, leaving a ¼" gap.
- 5. Attach the 6x4 photo mat 15/8" from the left edge and  $3 \frac{1}{2}$ " from the top of the page.
- 6. Cut the "Sweet Memories" sticker in half right below the word "Sweet". Cut the "Halloween" off the "Happy Halloween" sticker and save "Happy" for use on Layout #4.
- 7. Add all of these pieces to the 2x2 white CS for stability, using foam tape on the HALLOWEEN words. Trim off any excess White CS you can see.
- 8. Add the Cobweb TC to the page as shown.
- 9. Use foam tape to add the "Sweet Halloween Memories" sticker and both stamped Ghosts. Finish the page with 2 Stars and 1 Dot puffy sticker.

#### Page 2 Assembly:

- 1. Attach the Icons BTP to the top of the page followed by the Sundance CS and GP.
- 2. Attach the Icons BTP approx. ¼" up from the bottom of the page followed by the Sundance CS so that is aligned with those on page 1.
- 3. Attach the 4x6 photo mat 3 3/8" from the top of the page and ¼" from the left edge.
- 4. Add the Half-Circle sticker above the 4x6 photo, along with the "Love This" sticker.
- 5. Attach the 4x4 photo mat and Cobweb TC next to it, slightly overlapping the GP.
- 6. Add the Periwinkle Ghost sticker over the left corner as shown.
- 7. Use foam tape to add the "Trick or Treat" and Glacier Ghost stickers along with the stamped Trick or Treat TC image.
- 8. Add the GP strip to the lower right corner of the page as shown.
- 9. Use foam tape to add the Candy Sticker. Finish the page with 2 Stars and 1 Dot puffy stickers.
- 10. Add journaling.

#### Page 1 Assembly:

- 1. Attach the strip of Dots BTP to the right edge of the page followed by the Sapphire CS.
- 2. Attach the Lemonade CS over this approx. 1 ¾" down from the top of the page.
- 3. Attach the 6x7 Dots BTP piece to the left edge of the page, ¾" down from the top of the Lemonade CS.
- 4. Attach the Icons BTP approx. 34" above the bottom edge of the 6x7 Dots BTP.
- 5. Attach the strip of Glacier CS below this.
- 6. Attach the 4  $\frac{1}{4}$ " square photo mats to the 4  $\frac{1}{2}$ " square photo mats and attach to the page flush with the Icons BTP.
- 7. Attach 6 banner stickers, as shown to the upper left corner of the page. NOTE: Use your antistatic pouch to make the bottom half of the stickers not sticky to add dimension.
- 8. Use foam tape to add 1 stamped Bat as show. Add 3 Star puffy stickers as well.
- 9. Use foam tape to add the "Let's Party" sticker to the left edge of the photo mat along with 1 stamped Ghost.
- 10. Finish the page with the Grape and Glacier banner stickers tucked under the top edge of the right photo mat.
- 11. Add journaling

#### Page 2 Assembly:

- 1. Attach the Dots BTP to the right edge of the page followed by the ¼" strip of Glacier CS, Border sticker and strip of Sapphire CS.
- 2. Layer the 2 Glacier photo mats together and add to the page approx. 1 ¾" down from the top of the page, and overlapping the ¼" strip of Glacier CS.
- 3. Attach the Icons BTP to the right edge of the page, approx. ¾" up from the bottom of the page along with the Cobweb TC.
- 4. Stamp HAPPY HALLOWEEN onto the White CS. Attach this to the Glacier CS piece.
- 5. Use foam tape to add this over the Icons BTP piece, flush with the edge of the page.
- 6. Layer together 1 Periwinkle and 1 Lemonade banner stickers together and tuck under the right edge, as shown.

## Page 1 Assembly:

**NOTE:** Trim off the outer ring of 1 of the White Cobweb TC pieces.

- 1. Attach the Periwinkle Star BTP ¼" down from the top of the page and flush with the right edge of the page, followed by the GP, Glacier CS strip and Pink Words BTP.
- 2. Attach the top and bottom square Photo mats flush with the top and bottom edge of the Periwinkle star BTP, centered left to right.
- 3. Add the 3<sup>rd</sup> photo mat to the middle of these, evenly spaced.
- 4. Attach the 6x4 photo mat approx. 3" down from the top of the Pink Words BTP, slightly overlapping the other square photo mats along with 1 trimmed down Cobweb TC
- 5. Tuck 2 banner CS pieces under the top left edge of the photo mat, as shown.
- 6. Use foam tape to add the "EERIE-SISTIBLE" sticker and small stamped Ghost TC.
- 7. Use foam tape to add the "Hello Cupcake" sticker to the lower right edge, as shown along with 1 Swirl Dot puffy sticker.
- 8. Add the 2 Banner CS pieces to the lower left edge of the Pink Words, 3/4" up from bottom edge.
- 9. Use foam tape to add the 2 stamped Ghosts TC's as shown.
- 10. Finish the page with 2 Swirl Dots, 1 Dot and 1 Star Puffy sticker.
- 11. Add journaling.

## Page 2 Assembly:

- 1. Attach the Periwinkle Star BTP  $\frac{1}{2}$ " down from the top and flush with the left edge of the page followed by the strip of GP and Glacier CS.
- 2. Add the 6x4 photo mat 2  $\frac{1}{4}$ " down from the top of the page and  $\frac{1}{4}$ " in from the edge, along with the GP Cobweb TC, as shown.
- 3. Add the half circle Grape sticker to the top left edge of the photo mat.
- 4. Use foam tape to add the "TOO CUTE" sticker. Add 1 Star puffy sticker as well.
- 5. Use foam tape to add the "SWEET" sticker approx. 1 ¼" up from the bottom of the 4x6 photo mat and slightly overlapping it. Add 1 Star puffy sticker to the "S"
- 6. Add the last 2 Bannered CS pieces to the top right edge of the "SWEET" sticker.
- 7. Add the last 2 photo mats above and below the "SWEET" sticker, as shown.
- 8. Use foam tape to add the "Happy" and "Sugar Addict" stickers + 1 stamped Ghost TC.
- 9. Finish the page with 2 Stars, 1 Swirl Dot, 1 Dot and 1 Cupcake puffy sticker.