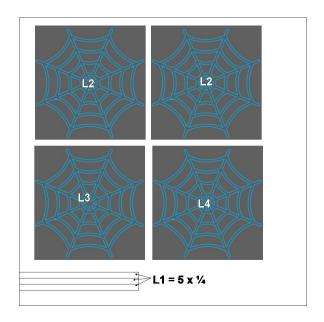

# **Cutting Guide:**

| L2 = 12 x 4 1/4            |
|----------------------------|
| L2 = 12 x 4 1/4            |
| L3 = 12 x 1 1/4            |
| L2 = 12 x ½<br>L2 = 12 x ½ |

Sapphire CS

Glacier CS

Glacier CS

White Daisy

White Daisy

Glitter Paper

White Daisy

Glitter Paper