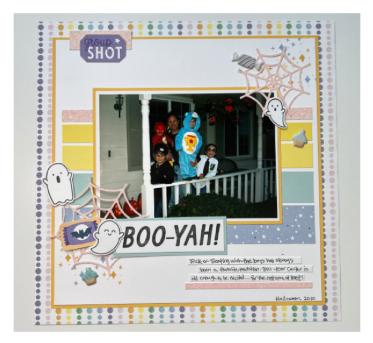

#### Layout 1 Assembly:

**NOTE**: Trim off the outer ring of 1 of the GP Cobweb TC pieces.

- 1. Using Periwinkle and Sundance ink, stamp small diamond stamp in the upper right and lower left corners.
- 2. Attach the White CS to the Sundance CS and add to the base page.
- 3. Attach the Periwinkle BTP 2 ¼" up from the bottom of the White CS.
- 4. Attach all other CS and GP strips as shown, leaving a small gap.
- 5. Add the small piece of GP approx. ½" in from the left edge of the white CS at the top of the page, overlapping the Dot's BTP.
- 6. Use foam tape to add the "Group Shot" sticker over it.
- 7. Attach the White CS photo mat to the Sundance CS\* photo mat and add to the page, ¾" up from the bottom of the Periwinkle CS, and centered left to right.
- Using black ink, stamp BOO-YAH onto the White CS strip and add it to the Glacier CS.
- 9. Cut off the outer web on 1 of the Cobweb this cuts. Use liquid adhesive on half of it and add to the upper right corner of the photo mat.
- 10. Using the other Cobweb TC, do the same on the lower left corner of the photo mat.
- 11. Add the BOO-YAH sentiment as shown.
- 12. Add both journaling strips below this followed by the ¼ x 5" piece of GP.
- 13. Use foam tape to add all 3 stamped ghosts and the Candy Sticker.
- 14. Finish the page with 2 Cupcake and 1 Candy puffy shapes.