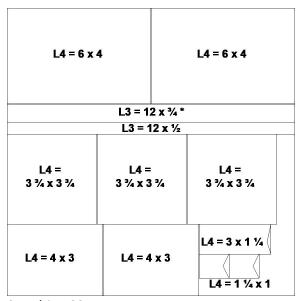

# **Cutting Guide:**

| L2 = 12 x 4 1/4            |
|----------------------------|
| L2 = 12 x 4 1/4            |
| L3 = 12 x 1 1/4            |
| L2 = 12 x ½<br>L2 = 12 x ½ |

Sapphire CS

Glacier CS

Glacier CS

White Daisy

White Daisy

Glitter Paper

White Daisy

Glitter Paper