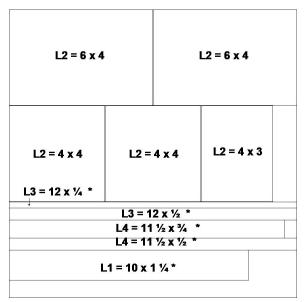

# **Cutting Guide:**

| L2 = 12 x 4 1/4            |
|----------------------------|
| L2 = 12 x 4 1/4            |
| L3 = 12 x 1 1/4            |
| L2 = 12 x ½<br>L2 = 12 x ½ |

Sapphire CS

Glacier CS

Glacier CS

White Daisy

White Daisy

Glitter Paper

White Daisy

Glitter Paper