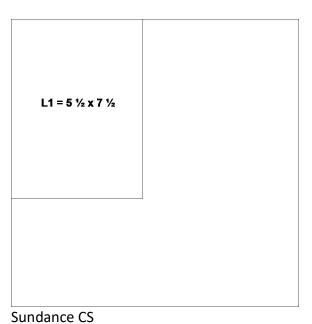

#### Layout 1 Assembly:

**NOTE**: Trim off the outer ring of 1 of the GP Cobweb TC pieces.

- 1. Using Periwinkle and Sundance ink, stamp small diamond stamp in the upper right and lower left corners.
- 2. Attach the White CS to the Sundance CS and add to the base page.
- 3. Attach the Periwinkle BTP 2 ¼" up from the bottom of the White CS.
- 4. Attach all other CS and GP strips as shown, leaving a small gap.
- 5. Add the small piece of GP approx. ½" in from the left edge of the white CS at the top of the page, overlapping the Dot's BTP.
- 6. Use foam tape to add the "Group Shot" sticker over it.
- 7. Attach the White CS photo mat to the Sundance CS\* photo mat and add to the page, ¾" up from the bottom of the Periwinkle CS, and centered left to right.
- Using black ink, stamp BOO-YAH onto the White CS strip and add it to the Glacier CS.
- 9. Cut off the outer web on 1 of the Cobweb this cuts. Use liquid adhesive on half of it and add to the upper right corner of the photo mat.
- 10. Using the other Cobweb TC, do the same on the lower left corner of the photo mat.
- 11. Add the BOO-YAH sentiment as shown.
- 12. Add both journaling strips below this followed by the ¼ x 5" piece of GP.
- 13. Use foam tape to add all 3 stamped ghosts and the Candy Sticker.
- 14. Finish the page with 2 Cupcake and 1 Candy puffy shapes.