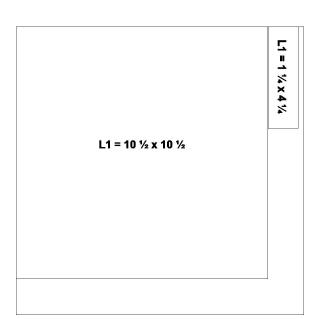

## Page 1 Assembly:

**NOTE:** Trim off the outer ring of 1 of the White Cobweb TC pieces.

- 1. Attach the Periwinkle Star BTP ¼" down from the top of the page and flush with the right edge of the page, followed by the GP, Glacier CS strip and Pink Words BTP.
- 2. Attach the top and bottom square Photo mats flush with the top and bottom edge of the Periwinkle star BTP, centered left to right.
- 3. Add the 3<sup>rd</sup> photo mat to the middle of these, evenly spaced.
- 4. Attach the 6x4 photo mat approx. 3" down from the top of the Pink Words BTP, slightly overlapping the other square photo mats along with 1 trimmed down Cobweb TC
- 5. Tuck 2 banner CS pieces under the top left edge of the photo mat, as shown.
- 6. Use foam tape to add the "EERIE-SISTIBLE" sticker and small stamped Ghost TC.
- 7. Use foam tape to add the "Hello Cupcake" sticker to the lower right edge, as shown along with 1 Swirl Dot puffy sticker.
- 8. Add the 2 Banner CS pieces to the lower left edge of the Pink Words, 3/4" up from bottom edge.
- 9. Use foam tape to add the 2 stamped Ghosts TC's as shown.
- 10. Finish the page with 2 Swirl Dots, 1 Dot and 1 Star Puffy sticker.
- 11. Add journaling.