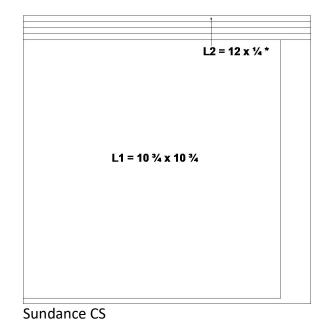

#### Layout 1 Assembly:

**NOTE**: Trim off the outer ring of 1 of the GP Cobweb TC pieces.

- 1. Using Periwinkle and Sundance ink, stamp small diamond stamp in the upper right and lower left corners.
- 2. Attach the White CS to the Sundance CS and add to the base page.
- 3. Attach the Periwinkle BTP 2 ¼" up from the bottom of the White CS.
- 4. Attach all other CS and GP strips as shown, leaving a small gap.
- 5. Add the small piece of GP approx. ½" in from the left edge of the white CS at the top of the page, overlapping the Dot's BTP.
- 6. Use foam tape to add the "Group Shot" sticker over it.
- 7. Attach the White CS photo mat to the Sundance CS\* photo mat and add to the page, ¾" up from the bottom of the Periwinkle CS, and centered left to right.
- Using black ink, stamp BOO-YAH onto the White CS strip and add it to the Glacier CS.
- 9. Cut off the outer web on 1 of the Cobweb this cuts. Use liquid adhesive on half of it and add to the upper right corner of the photo mat.
- 10. Using the other Cobweb TC, do the same on the lower left corner of the photo mat.
- 11. Add the BOO-YAH sentiment as shown.
- 12. Add both journaling strips below this followed by the ¼ x 5" piece of GP.
- 13. Use foam tape to add all 3 stamped ghosts and the Candy Sticker.
- 14. Finish the page with 2 Cupcake and 1 Candy puffy shapes.