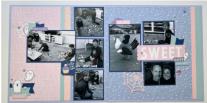

#### Page 1 Assembly:

- 1. Attach the Icons BTP to the top of the page followed by the Sundance CS and GP.
- 2. Attach the Icons BTP approx. ¼" up from the bottom of the page followed by the Sundance CS.
- 3. Attach the 4x4 photo mat 2 ½" from the top of the page, and ½" from the right edge.
- 4. Attach the 4x3 photo mat below, leaving a ¼" gap.
- 5. Attach the 6x4 photo mat 15/8" from the left edge and  $3 \frac{1}{2}$ " from the top of the page.
- 6. Cut the "Sweet Memories" sticker in half right below the word "Sweet". Cut the "Halloween" off the "Happy Halloween" sticker and save "Happy" for use on Layout #4.
- 7. Add all of these pieces to the 2x2 white CS for stability, using foam tape on the HALLOWEEN words. Trim off any excess White CS you can see.
- 8. Add the Cobweb TC to the page as shown.
- 9. Use foam tape to add the "Sweet Halloween Memories" sticker and both stamped Ghosts. Finish the page with 2 Stars and 1 Dot puffy sticker.

#### Page 2 Assembly:

- 1. Attach the Icons BTP to the top of the page followed by the Sundance CS and GP.
- 2. Attach the Icons BTP approx. ¼" up from the bottom of the page followed by the Sundance CS so that is aligned with those on page 1.
- 3. Attach the 4x6 photo mat 3 3/8" from the top of the page and ¼" from the left edge.
- 4. Add the Half-Circle sticker above the 4x6 photo, along with the "Love This" sticker.
- 5. Attach the 4x4 photo mat and Cobweb TC next to it, slightly overlapping the GP.
- 6. Add the Periwinkle Ghost sticker over the left corner as shown.
- 7. Use foam tape to add the "Trick or Treat" and Glacier Ghost stickers along with the stamped Trick or Treat TC image.
- 8. Add the GP strip to the lower right corner of the page as shown.
- 9. Use foam tape to add the Candy Sticker. Finish the page with 2 Stars and 1 Dot puffy stickers.
- 10. Add journaling.