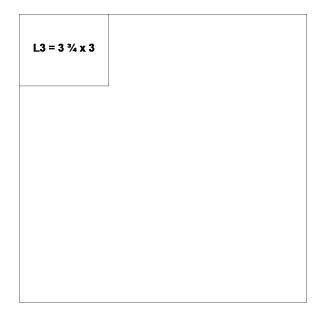

#### Page 1 Assembly:

- 1. Attach the strip of Dots BTP to the right edge of the page followed by the Sapphire CS.
- 2. Attach the Lemonade CS over this approx. 1 ¾" down from the top of the page.
- 3. Attach the 6x7 Dots BTP piece to the left edge of the page, ¾" down from the top of the Lemonade CS.
- 4. Attach the Icons BTP approx. 34" above the bottom edge of the 6x7 Dots BTP.
- 5. Attach the strip of Glacier CS below this.
- 6. Attach the 4  $\frac{1}{4}$ " square photo mats to the 4  $\frac{1}{2}$ " square photo mats and attach to the page flush with the Icons BTP.
- 7. Attach 6 banner stickers, as shown to the upper left corner of the page. NOTE: Use your antistatic pouch to make the bottom half of the stickers not sticky to add dimension.
- 8. Use foam tape to add 1 stamped Bat as show. Add 3 Star puffy stickers as well.
- 9. Use foam tape to add the "Let's Party" sticker to the left edge of the photo mat along with 1 stamped Ghost.
- 10. Finish the page with the Grape and Glacier banner stickers tucked under the top edge of the right photo mat.
- 11. Add journaling