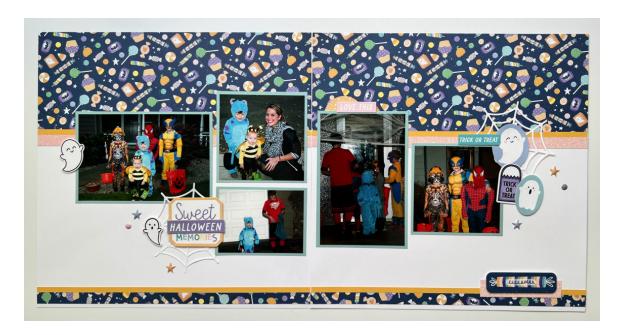

#### Layout 2

#### Page 1 Assembly:

- 1. Attach the Icons BTP to the top of the page followed by the Sundance CS and GP.
- 2. Attach the Icons BTP approx. ¼" up from the bottom of the page followed by the Sundance CS.
- 3. Attach the 4x4 photo mat 2 ½" from the top of the page, and ½" from the right edge.
- 4. Attach the 4x3 photo mat below, leaving a ¼" gap.
- 5. Attach the 6x4 photo mat 15/8" from the left edge and  $3 \frac{1}{2}$ " from the top of the page.
- 6. Cut the "Sweet Memories" sticker in half right below the word "Sweet". Cut the "Halloween" off the "Happy Halloween" sticker and save "Happy" for use on Layout #4.
- 7. Add all of these pieces to the 2x2 white CS for stability, using foam tape on the HALLOWEEN words. Trim off any excess White CS you can see.
- 8. Add the Cobweb TC to the page as shown.
- 9. Use foam tape to add the "Sweet Halloween Memories" sticker and both stamped Ghosts. Finish the page with 2 Stars and 1 Dot puffy sticker.

#### Page 2 Assembly:

- 1. Attach the Icons BTP to the top of the page followed by the Sundance CS and GP.
- 2. Attach the Icons BTP approx. ¼" up from the bottom of the page followed by the Sundance CS so that is aligned with those on page 1.
- 3. Attach the 4x6 photo mat 3 3/8" from the top of the page and ¼" from the left edge.
- 4. Add the Half-Circle sticker above the 4x6 photo, along with the "Love This" sticker.
- 5. Attach the 4x4 photo mat and Cobweb TC next to it, slightly overlapping the GP.
- 6. Add the Periwinkle Ghost sticker over the left corner as shown.
- 7. Use foam tape to add the "Trick or Treat" and Glacier Ghost stickers along with the stamped Trick or Treat TC image.
- 8. Add the GP strip to the lower right corner of the page as shown.
- 9. Use foam tape to add the Candy Sticker. Finish the page with 2 Stars and 1 Dot puffy stickers.
- 10. Add journaling.