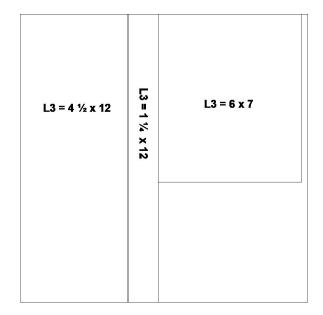

#### Page 1 Assembly:

- 1. Attach the strip of Dots BTP to the right edge of the page followed by the Sapphire CS.
- 2. Attach the Lemonade CS over this approx. 1 ¾" down from the top of the page.
- 3. Attach the 6x7 Dots BTP piece to the left edge of the page, ¾" down from the top of the Lemonade CS.
- 4. Attach the Icons BTP approx. 34" above the bottom edge of the 6x7 Dots BTP.
- 5. Attach the strip of Glacier CS below this.
- 6. Attach the 4  $\frac{1}{4}$ " square photo mats to the 4  $\frac{1}{2}$ " square photo mats and attach to the page flush with the Icons BTP.
- 7. Attach 6 banner stickers, as shown to the upper left corner of the page. NOTE: Use your antistatic pouch to make the bottom half of the stickers not sticky to add dimension.
- 8. Use foam tape to add 1 stamped Bat as show. Add 3 Star puffy stickers as well.
- 9. Use foam tape to add the "Let's Party" sticker to the left edge of the photo mat along with 1 stamped Ghost.
- 10. Finish the page with the Grape and Glacier banner stickers tucked under the top edge of the right photo mat.
- 11. Add journaling