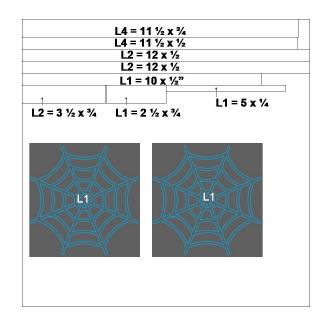

# **Cutting Guide:**

| L2 = 12 x 4 1/4            |
|----------------------------|
| L2 = 12 x 4 1/4            |
| L3 = 12 x 1 1/4            |
| L2 = 12 x ½<br>L2 = 12 x ½ |

Sapphire CS

Glacier CS

Glacier CS

White Daisy

White Daisy

Glitter Paper

White Daisy

Glitter Paper