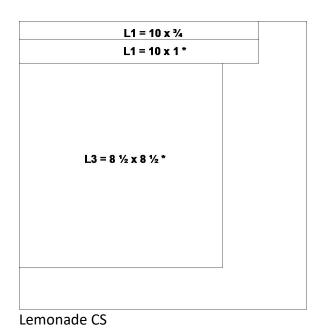

#### Page 1 Assembly:

- 1. Attach the strip of Dots BTP to the right edge of the page followed by the Sapphire CS.
- 2. Attach the Lemonade CS over this approx. 1 ¾" down from the top of the page.
- 3. Attach the 6x7 Dots BTP piece to the left edge of the page, ¾" down from the top of the Lemonade CS.
- 4. Attach the Icons BTP approx. 34" above the bottom edge of the 6x7 Dots BTP.
- 5. Attach the strip of Glacier CS below this.
- 6. Attach the 4  $\frac{1}{4}$ " square photo mats to the 4  $\frac{1}{2}$ " square photo mats and attach to the page flush with the Icons BTP.
- 7. Attach 6 banner stickers, as shown to the upper left corner of the page. NOTE: Use your antistatic pouch to make the bottom half of the stickers not sticky to add dimension.
- 8. Use foam tape to add 1 stamped Bat as show. Add 3 Star puffy stickers as well.
- 9. Use foam tape to add the "Let's Party" sticker to the left edge of the photo mat along with 1 stamped Ghost.
- 10. Finish the page with the Grape and Glacier banner stickers tucked under the top edge of the right photo mat.
- 11. Add journaling