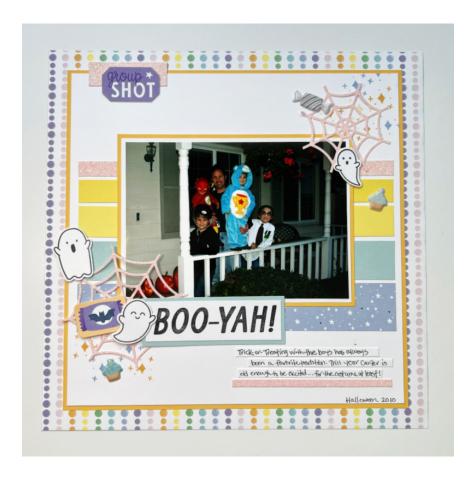

#### Layout 1 Assembly:

**NOTE**: Trim off the outer ring of 1 of the GP Cobweb TC pieces.

- 1. Using Periwinkle and Sundance ink, stamp small diamond stamp in the upper right and lower left corners.
- 2. Attach the White CS to the Sundance CS and add to the base page.
- 3. Attach the Periwinkle BTP 2 ¼" up from the bottom of the White CS.
- 4. Attach all other CS and GP strips as shown, leaving a small gap.
- 5. Add the small piece of GP approx. ½" in from the left edge of the white CS at the top of the page, overlapping the Dot's BTP.
- 6. Use foam tape to add the "Group Shot" sticker over it.
- 7. Attach the White CS photo mat to the Sundance CS\* photo mat and add to the page, ¾" up from the bottom of the Periwinkle CS, and centered left to right.
- Using black ink, stamp BOO-YAH onto the White CS strip and add it to the Glacier CS.
- 9. Cut off the outer web on 1 of the Cobweb this cuts. Use liquid adhesive on half of it and add to the upper right corner of the photo mat.
- 10. Using the other Cobweb TC, do the same on the lower left corner of the photo mat.
- 11. Add the BOO-YAH sentiment as shown.
- 12. Add both journaling strips below this followed by the ¼ x 5" piece of GP.
- 13. Use foam tape to add all 3 stamped ghosts and the Candy Sticker.
- 14. Finish the page with 2 Cupcake and 1 Candy puffy shapes.