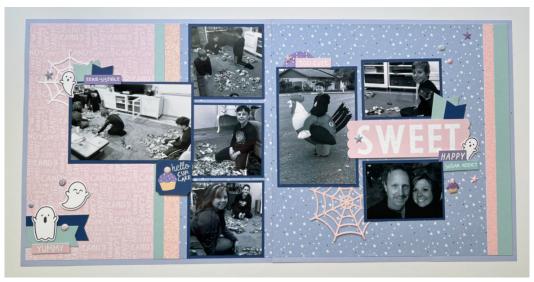

## Layout 4

## Page 1 Assembly:

**NOTE:** Trim off the outer ring of 1 of the White Cobweb TC pieces.

- 1. Attach the Periwinkle Star BTP ¼" down from the top of the page and flush with the right edge of the page, followed by the GP, Glacier CS strip and Pink Words BTP.
- 2. Attach the top and bottom square Photo mats flush with the top and bottom edge of the Periwinkle star BTP, centered left to right.
- 3. Add the 3<sup>rd</sup> photo mat to the middle of these, evenly spaced.
- 4. Attach the 6x4 photo mat approx. 3" down from the top of the Pink Words BTP, slightly overlapping the other square photo mats along with 1 trimmed down Cobweb TC
- 5. Tuck 2 banner CS pieces under the top left edge of the photo mat, as shown.
- 6. Use foam tape to add the "EERIE-SISTIBLE" sticker and small stamped Ghost TC.
- 7. Use foam tape to add the "Hello Cupcake" sticker to the lower right edge, as shown along with 1 Swirl Dot puffy sticker.
- 8. Add the 2 Banner CS pieces to the lower left edge of the Pink Words, 3/4" up from bottom edge.
- 9. Use foam tape to add the 2 stamped Ghosts TC's as shown.
- 10. Finish the page with 2 Swirl Dots, 1 Dot and 1 Star Puffy sticker.
- 11. Add journaling.

## Page 2 Assembly:

- 1. Attach the Periwinkle Star BTP  $\frac{1}{2}$ " down from the top and flush with the left edge of the page followed by the strip of GP and Glacier CS.
- 2. Add the 6x4 photo mat 2  $\frac{1}{4}$ " down from the top of the page and  $\frac{1}{4}$ " in from the edge, along with the GP Cobweb TC, as shown.
- 3. Add the half circle Grape sticker to the top left edge of the photo mat.
- 4. Use foam tape to add the "TOO CUTE" sticker. Add 1 Star puffy sticker as well.
- 5. Use foam tape to add the "SWEET" sticker approx. 1 ¼" up from the bottom of the 4x6 photo mat and slightly overlapping it. Add 1 Star puffy sticker to the "S"
- 6. Add the last 2 Bannered CS pieces to the top right edge of the "SWEET" sticker.
- 7. Add the last 2 photo mats above and below the "SWEET" sticker, as shown.
- 8. Use foam tape to add the "Happy" and "Sugar Addict" stickers + 1 stamped Ghost TC.
- 9. Finish the page with 2 Stars, 1 Swirl Dot, 1 Dot and 1 Cupcake puffy sticker.