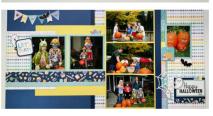

#### Page 1 Assembly:

- 1. Attach the strip of Dots BTP to the right edge of the page followed by the Sapphire CS.
- 2. Attach the Lemonade CS over this approx. 1 ¾" down from the top of the page.
- 3. Attach the 6x7 Dots BTP piece to the left edge of the page, ¾" down from the top of the Lemonade CS.
- 4. Attach the Icons BTP approx. 34" above the bottom edge of the 6x7 Dots BTP.
- 5. Attach the strip of Glacier CS below this.
- 6. Attach the 4  $\frac{1}{4}$ " square photo mats to the 4  $\frac{1}{2}$ " square photo mats and attach to the page flush with the Icons BTP.
- 7. Attach 6 banner stickers, as shown to the upper left corner of the page. NOTE: Use your antistatic pouch to make the bottom half of the stickers not sticky to add dimension.
- 8. Use foam tape to add 1 stamped Bat as show. Add 3 Star puffy stickers as well.
- 9. Use foam tape to add the "Let's Party" sticker to the left edge of the photo mat along with 1 stamped Ghost.
- 10. Finish the page with the Grape and Glacier banner stickers tucked under the top edge of the right photo mat.
- 11. Add journaling

#### Page 2 Assembly:

- 1. Attach the Dots BTP to the right edge of the page followed by the ¼" strip of Glacier CS, Border sticker and strip of Sapphire CS.
- 2. Layer the 2 Glacier photo mats together and add to the page approx. 1 ¾" down from the top of the page, and overlapping the ¼" strip of Glacier CS.
- 3. Attach the Icons BTP to the right edge of the page, approx. ¾" up from the bottom of the page along with the Cobweb TC.
- 4. Stamp HAPPY HALLOWEEN onto the White CS. Attach this to the Glacier CS piece.
- 5. Use foam tape to add this over the Icons BTP piece, flush with the edge of the page.
- 6. Layer together 1 Periwinkle and 1 Lemonade banner stickers together and tuck under the right edge, as shown.