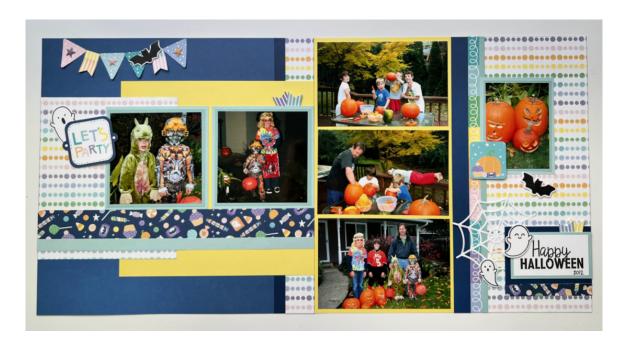

#### Layout 3

#### Page 1 Assembly:

- 1. Attach the strip of Dots BTP to the right edge of the page followed by the Sapphire CS.
- 2. Attach the Lemonade CS over this approx. 1 ¾" down from the top of the page.
- 3. Attach the 6x7 Dots BTP piece to the left edge of the page, ¾" down from the top of the Lemonade CS.
- 4. Attach the Icons BTP approx. 34" above the bottom edge of the 6x7 Dots BTP.
- 5. Attach the strip of Glacier CS below this.
- 6. Attach the 4  $\frac{1}{4}$ " square photo mats to the 4  $\frac{1}{2}$ " square photo mats and attach to the page flush with the Icons BTP.
- 7. Attach 6 banner stickers, as shown to the upper left corner of the page. NOTE: Use your antistatic pouch to make the bottom half of the stickers not sticky to add dimension.
- 8. Use foam tape to add 1 stamped Bat as show. Add 3 Star puffy stickers as well.
- 9. Use foam tape to add the "Let's Party" sticker to the left edge of the photo mat along with 1 stamped Ghost.
- 10. Finish the page with the Grape and Glacier banner stickers tucked under the top edge of the right photo mat.
- 11. Add journaling

#### Page 2 Assembly:

- 1. Attach the Dots BTP to the right edge of the page followed by the ¼" strip of Glacier CS, Border sticker and strip of Sapphire CS.
- 2. Layer the 2 Glacier photo mats together and add to the page approx. 1 ¾" down from the top of the page, and overlapping the ¼" strip of Glacier CS.
- 3. Attach the Icons BTP to the right edge of the page, approx. ¾" up from the bottom of the page along with the Cobweb TC.
- 4. Stamp HAPPY HALLOWEEN onto the White CS. Attach this to the Glacier CS piece.
- 5. Use foam tape to add this over the Icons BTP piece, flush with the edge of the page.
- 6. Layer together 1 Periwinkle and 1 Lemonade banner stickers together and tuck under the right edge, as shown.