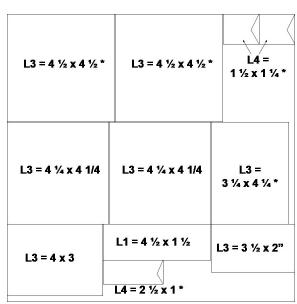

#### Page 1 Assembly:

- 1. Attach the strip of Dots BTP to the right edge of the page followed by the Sapphire CS.
- 2. Attach the Lemonade CS over this approx. 1 ¾" down from the top of the page.
- 3. Attach the 6x7 Dots BTP piece to the left edge of the page, ¾" down from the top of the Lemonade CS.
- 4. Attach the Icons BTP approx. 34" above the bottom edge of the 6x7 Dots BTP.
- 5. Attach the strip of Glacier CS below this.
- 6. Attach the 4  $\frac{1}{4}$ " square photo mats to the 4  $\frac{1}{2}$ " square photo mats and attach to the page flush with the Icons BTP.
- 7. Attach 6 banner stickers, as shown to the upper left corner of the page. NOTE: Use your antistatic pouch to make the bottom half of the stickers not sticky to add dimension.
- 8. Use foam tape to add 1 stamped Bat as show. Add 3 Star puffy stickers as well.
- 9. Use foam tape to add the "Let's Party" sticker to the left edge of the photo mat along with 1 stamped Ghost.
- 10. Finish the page with the Grape and Glacier banner stickers tucked under the top edge of the right photo mat.
- 11. Add journaling

#### Page 2 Assembly:

- 1. Attach the Dots BTP to the right edge of the page followed by the ¼" strip of Glacier CS, Border sticker and strip of Sapphire CS.
- 2. Layer the 2 Glacier photo mats together and add to the page approx. 1 ¾" down from the top of the page, and overlapping the ¼" strip of Glacier CS.
- 3. Attach the Icons BTP to the right edge of the page, approx. ¾" up from the bottom of the page along with the Cobweb TC.
- 4. Stamp HAPPY HALLOWEEN onto the White CS. Attach this to the Glacier CS piece.
- 5. Use foam tape to add this over the Icons BTP piece, flush with the edge of the page.
- 6. Layer together 1 Periwinkle and 1 Lemonade banner stickers together and tuck under the right edge, as shown.