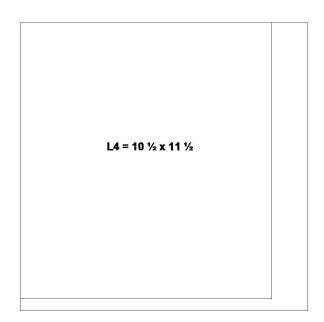

## Page 1 Assembly:

**NOTE:** Trim off the outer ring of 1 of the White Cobweb TC pieces.

- 1. Attach the Periwinkle Star BTP ¼" down from the top of the page and flush with the right edge of the page, followed by the GP, Glacier CS strip and Pink Words BTP.
- 2. Attach the top and bottom square Photo mats flush with the top and bottom edge of the Periwinkle star BTP, centered left to right.
- 3. Add the 3<sup>rd</sup> photo mat to the middle of these, evenly spaced.
- 4. Attach the 6x4 photo mat approx. 3" down from the top of the Pink Words BTP, slightly overlapping the other square photo mats along with 1 trimmed down Cobweb TC
- 5. Tuck 2 banner CS pieces under the top left edge of the photo mat, as shown.
- 6. Use foam tape to add the "EERIE-SISTIBLE" sticker and small stamped Ghost TC.
- 7. Use foam tape to add the "Hello Cupcake" sticker to the lower right edge, as shown along with 1 Swirl Dot puffy sticker.
- 8. Add the 2 Banner CS pieces to the lower left edge of the Pink Words, 3/4" up from bottom edge.
- 9. Use foam tape to add the 2 stamped Ghosts TC's as shown.
- 10. Finish the page with 2 Swirl Dots, 1 Dot and 1 Star Puffy sticker.
- 11. Add journaling.

## Page 2 Assembly:

- 1. Attach the Periwinkle Star BTP  $\frac{1}{2}$ " down from the top and flush with the left edge of the page followed by the strip of GP and Glacier CS.
- 2. Add the 6x4 photo mat 2  $\frac{1}{4}$ " down from the top of the page and  $\frac{1}{4}$ " in from the edge, along with the GP Cobweb TC, as shown.
- 3. Add the half circle Grape sticker to the top left edge of the photo mat.
- 4. Use foam tape to add the "TOO CUTE" sticker. Add 1 Star puffy sticker as well.
- 5. Use foam tape to add the "SWEET" sticker approx. 1 ¼" up from the bottom of the 4x6 photo mat and slightly overlapping it. Add 1 Star puffy sticker to the "S"
- 6. Add the last 2 Bannered CS pieces to the top right edge of the "SWEET" sticker.
- 7. Add the last 2 photo mats above and below the "SWEET" sticker, as shown.
- 8. Use foam tape to add the "Happy" and "Sugar Addict" stickers + 1 stamped Ghost TC.
- 9. Finish the page with 2 Stars, 1 Swirl Dot, 1 Dot and 1 Cupcake puffy sticker.